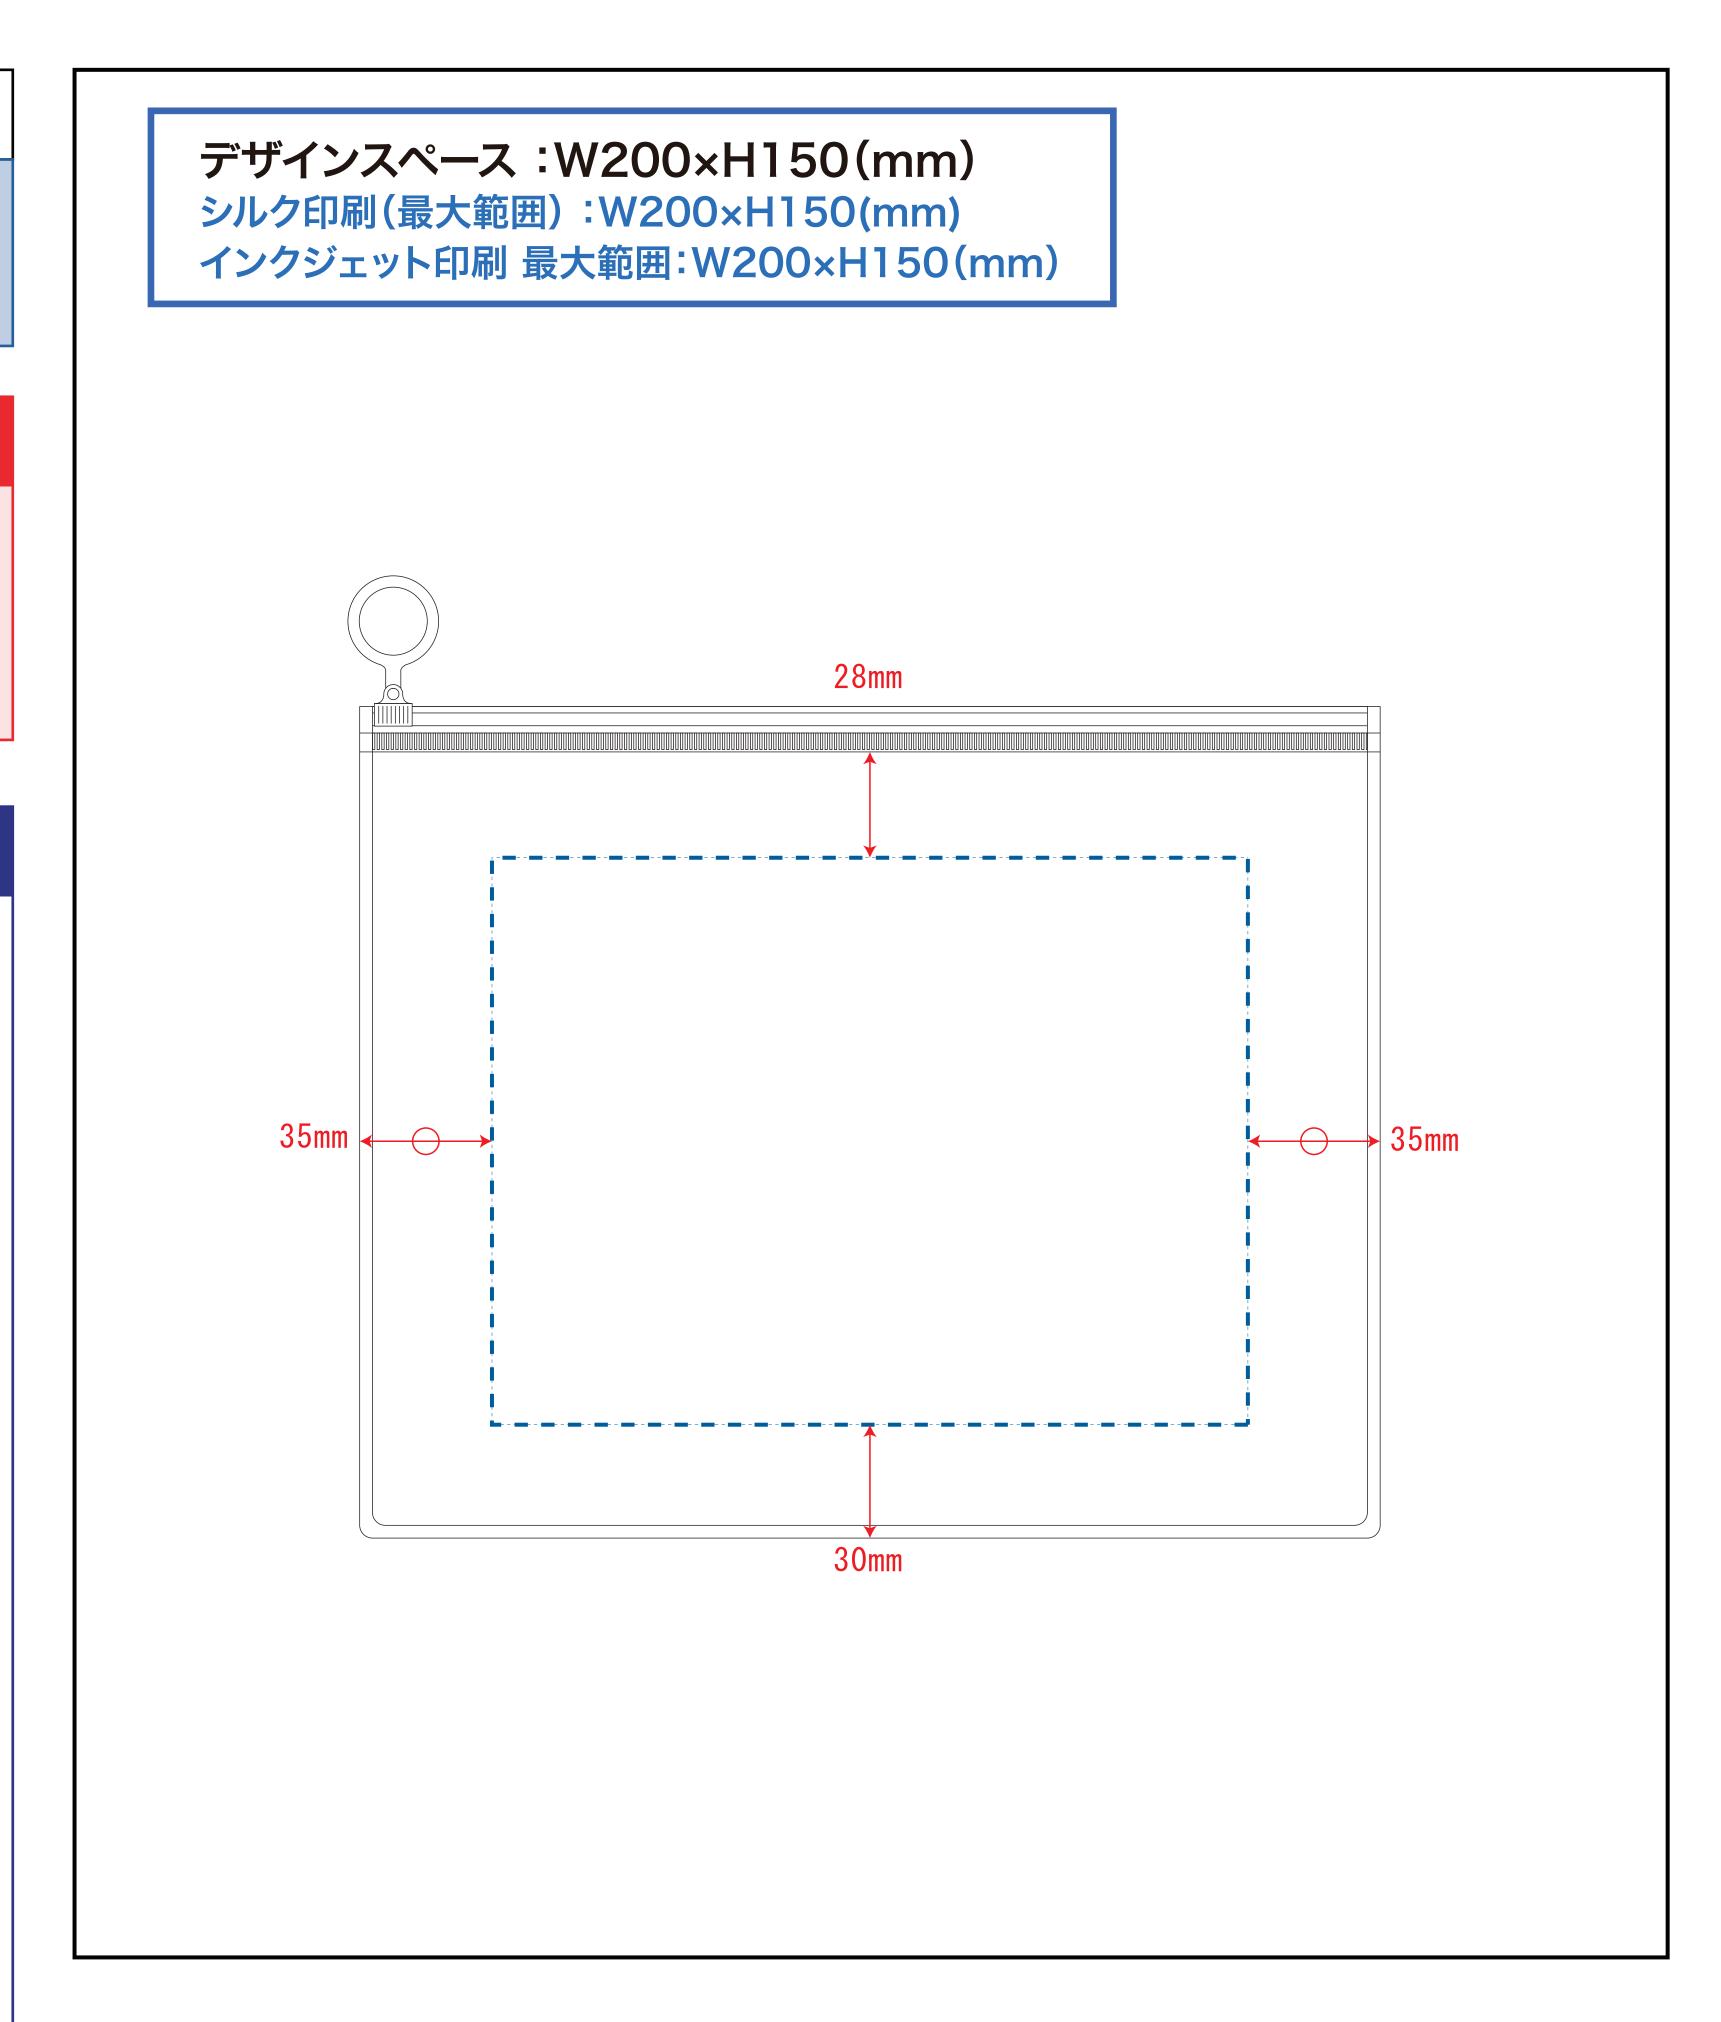

# デザインスペース

→ デザイン配置後、アイテムに対しての上下左右からの印刷位置の数値を記載してください。

## 黒線:本体サイズ

### 青点線:デザインスペース

作成したデザインは、デザインスペース内に 配置してください。