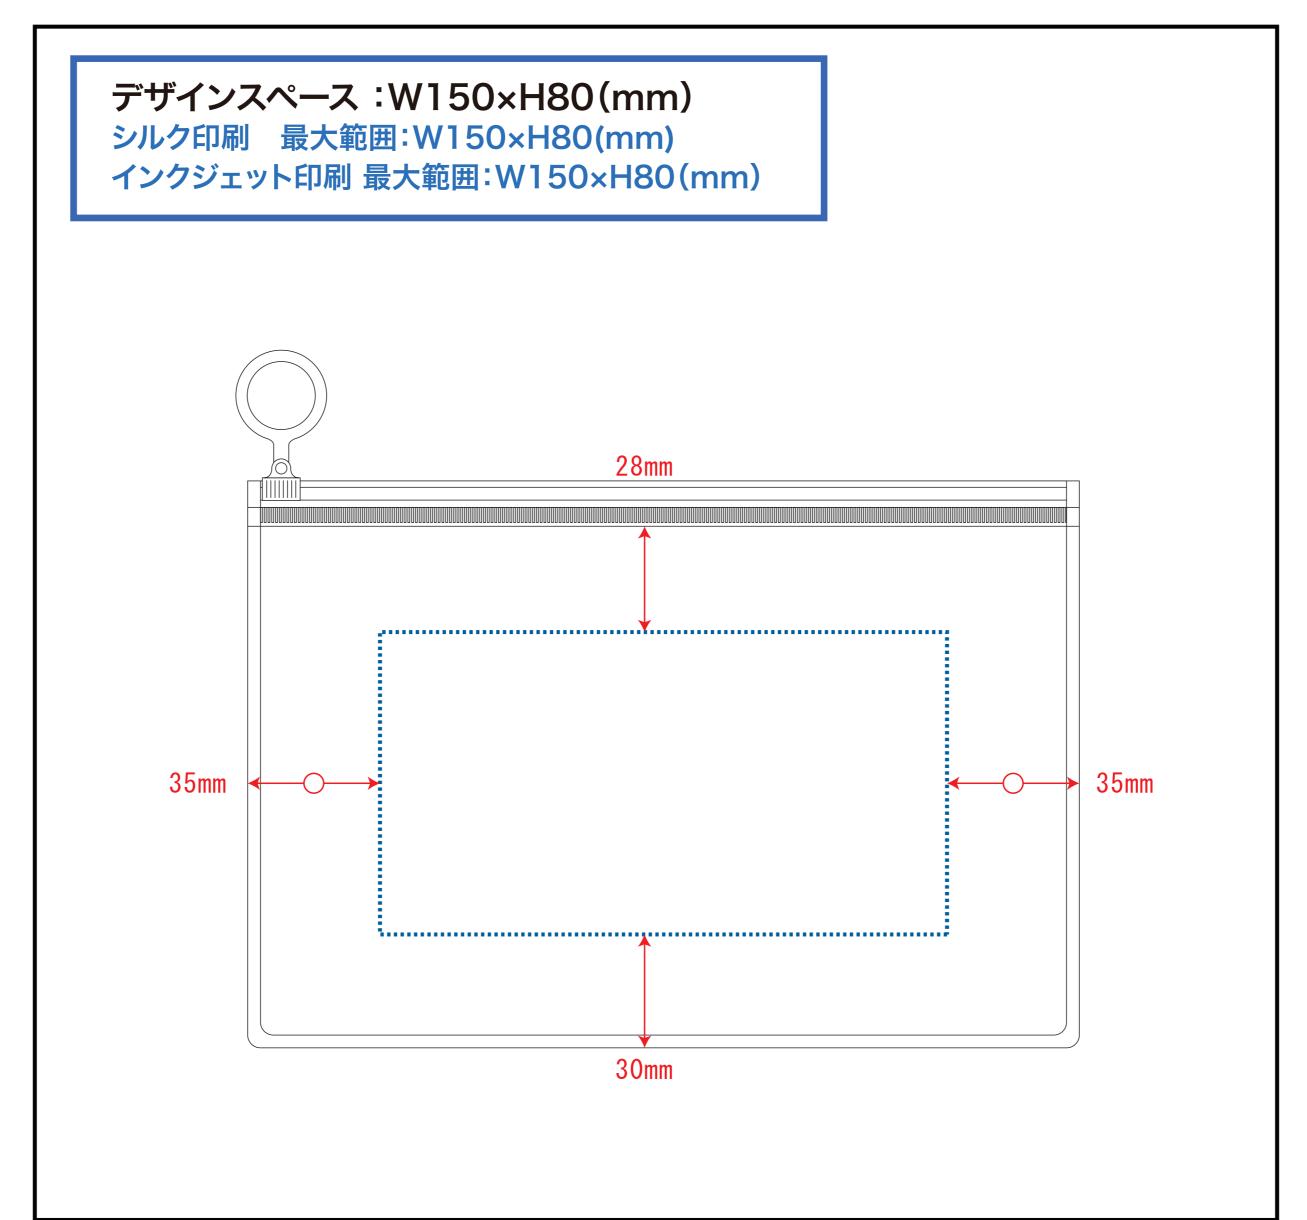

### 黒線:本体サイズ

青点線:デザインスペース

作成したデザインは、デザインスペース内に 配置してください。

# - - - - デザインスペース

**←→** デザイン配置後、アイテムに対しての上下左右からの印刷位置の数値を記載してください。