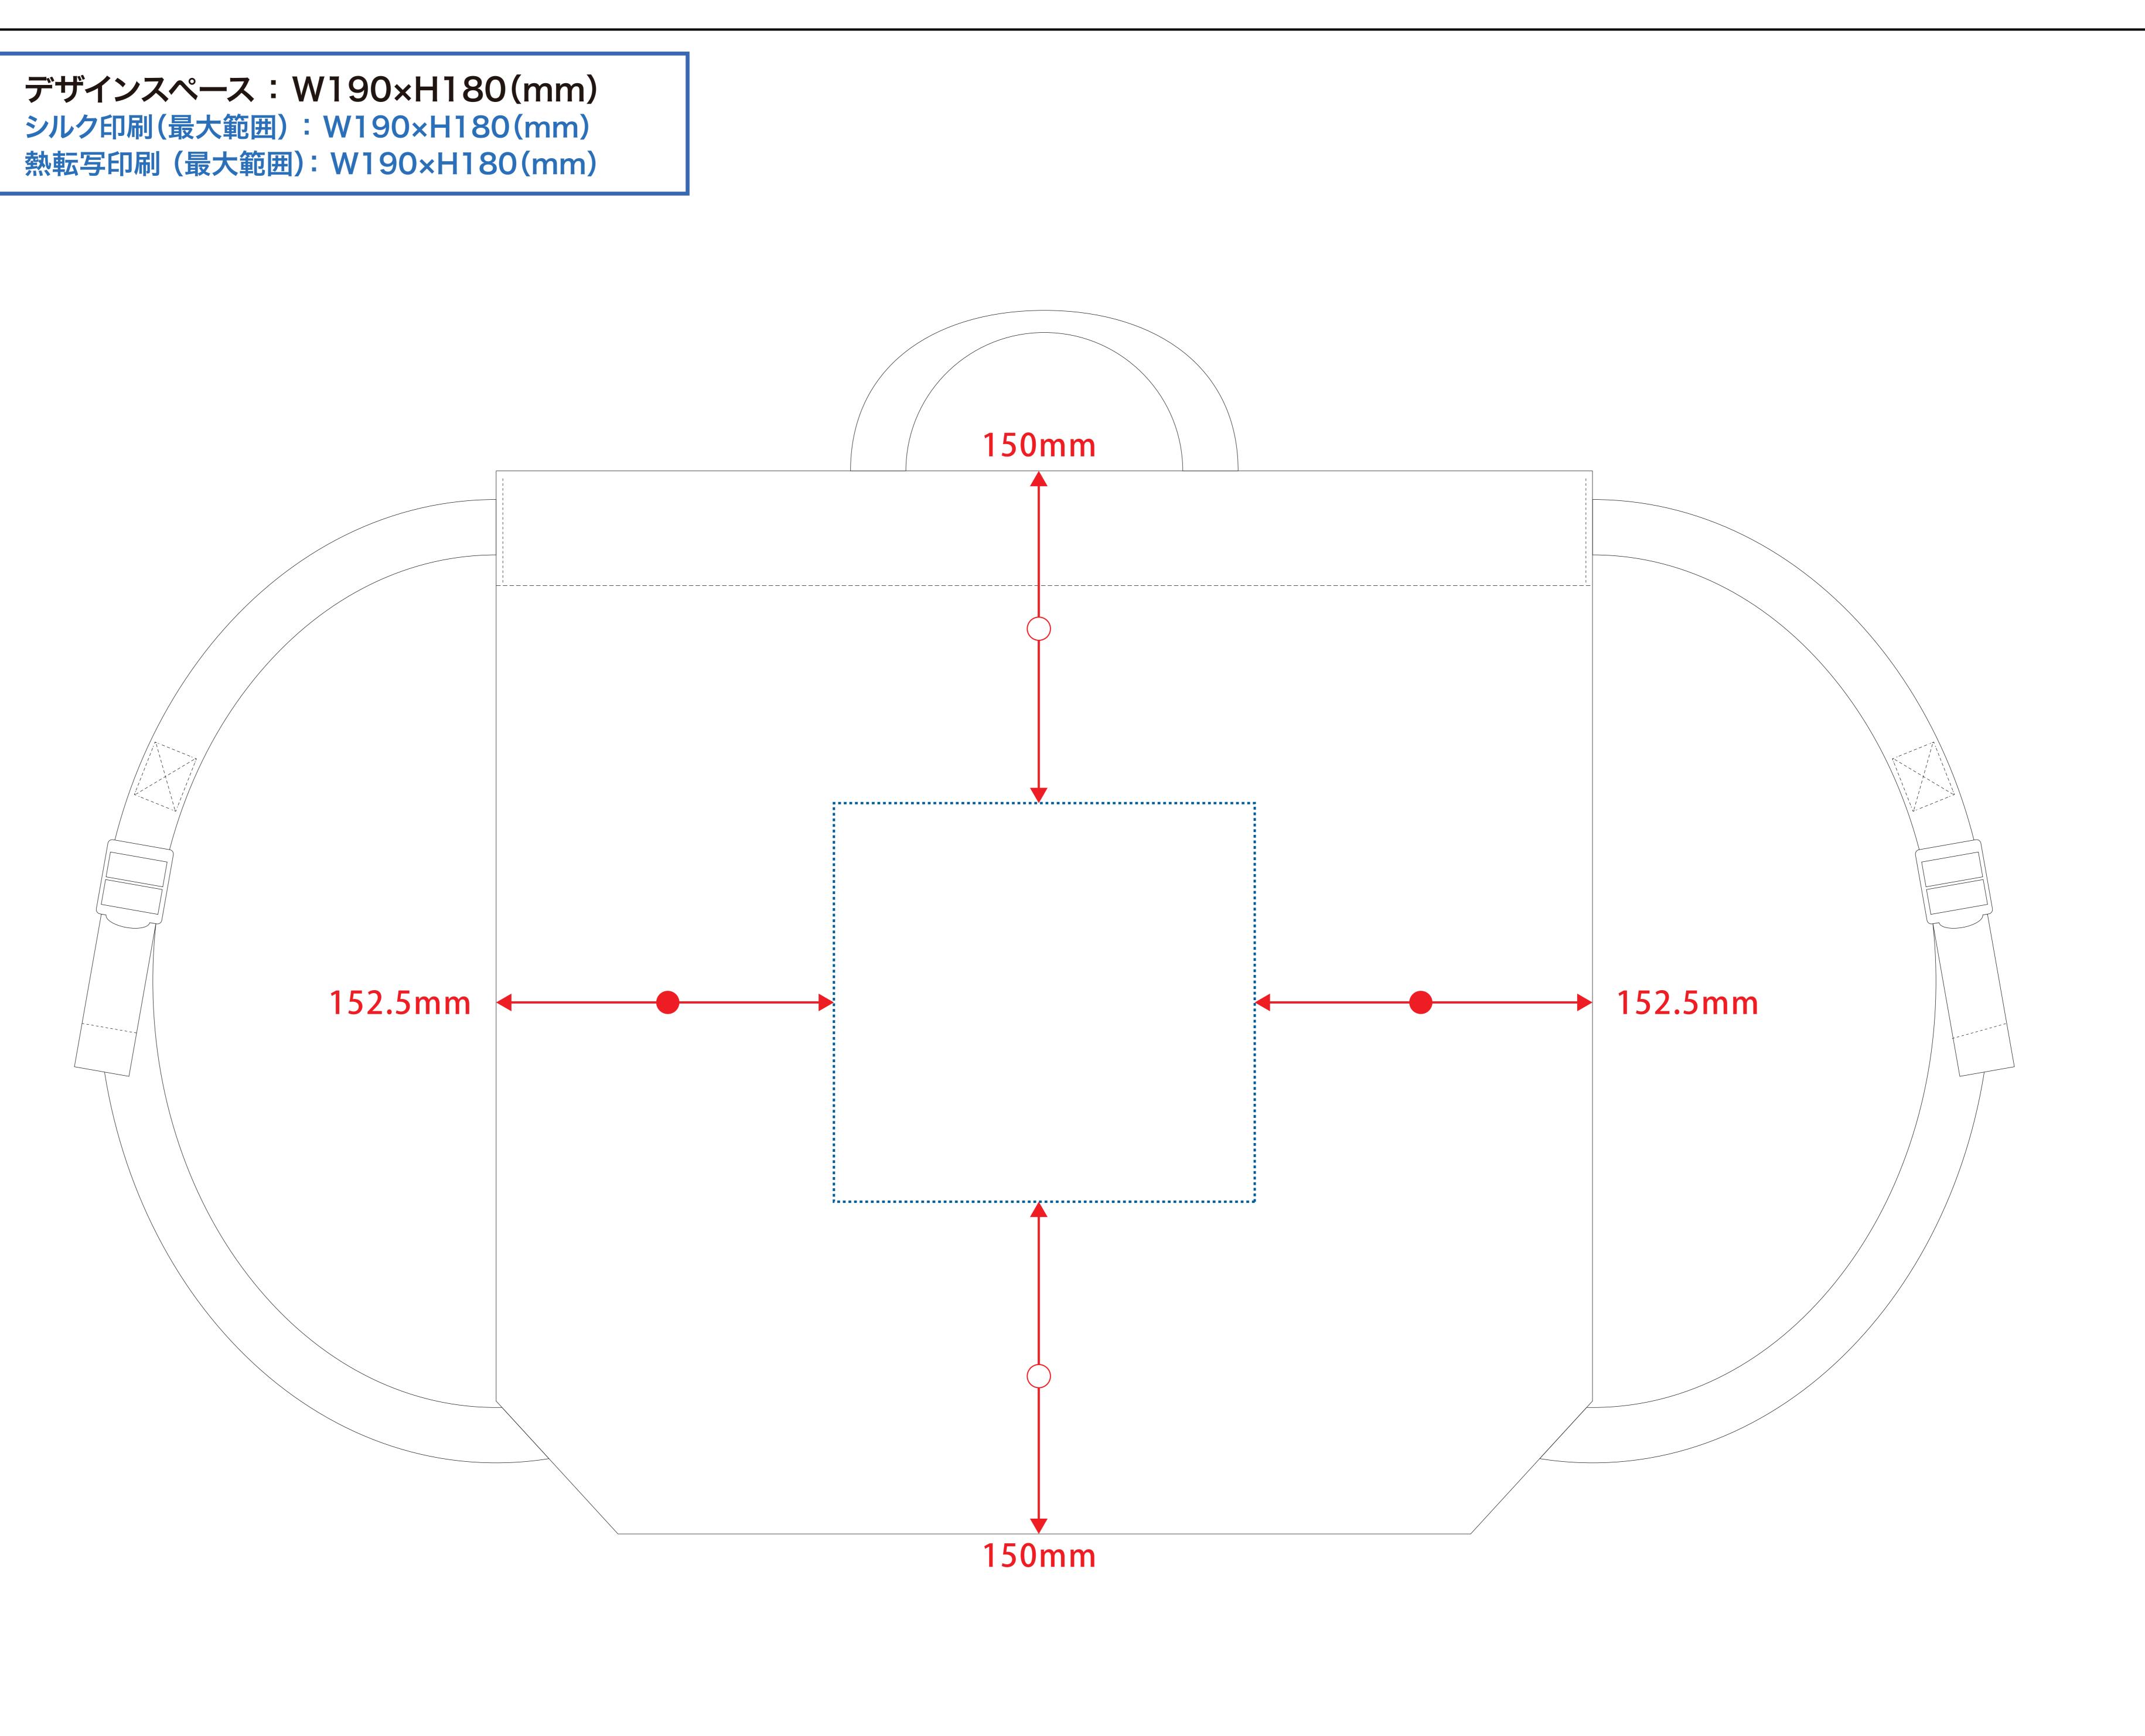

のご注意点

■入稿時のお願い リンク画像の欠損やフォント置き換わりなどデータ崩れの確認の為、 デザインの分かるJPG画像も併せてご入稿ください。

■データについて

データは<mark>原寸サイズ</mark>で制作して下さい。 文字はアウトライン化して下さい。 色は<mark>CMYKモード</mark>で制作して下さい。(RBGは使用しないで下さい。)

■画像について 画像は実寸サイズで解像度が300dpi以上のものをご使用下さい。 300dpi以下の場合、きれいにプリントできない可能性がございます。

使用した画像は埋め込まず、リンク配置にてお送り下さい。 データと使用した画像は、同フォルダにまとめてお送りください。

■特殊効果について

ドロップシャドウ

透明効果、ドロップシャドウ、ぼかしをご利用した場合、 入稿時に設定が変わる場合がございます。 ご利用の際は「アピアランスの分割」を行い、画像に変更して下さい。

オーバープリント

デザインの一部の柄や文字が消える場合がございますので、 オーバープリント設定は利用しないで下さい。

スウォッチ(パターン)

パターンでの模様を使用している場合、サイズや位置が 変化する場合がございます。 入稿の際に「分割・拡張処理」を行わないパスになった事をご確認下さい。

■データの保存形式について Adobe Illustrator ai形式、またはeps形式にて保存してください。

## SPの卸 オリジナルトートバッグ

https://www.spgoods-oroshi.com/tote/

運営会社:株式会社 S-1

TEL 03-6380-1213 FAX 03-6380-1217 info@spgoods-oroshi.com

〒160-0022 東京都新宿区新宿1-13-11 シブヤビル5F