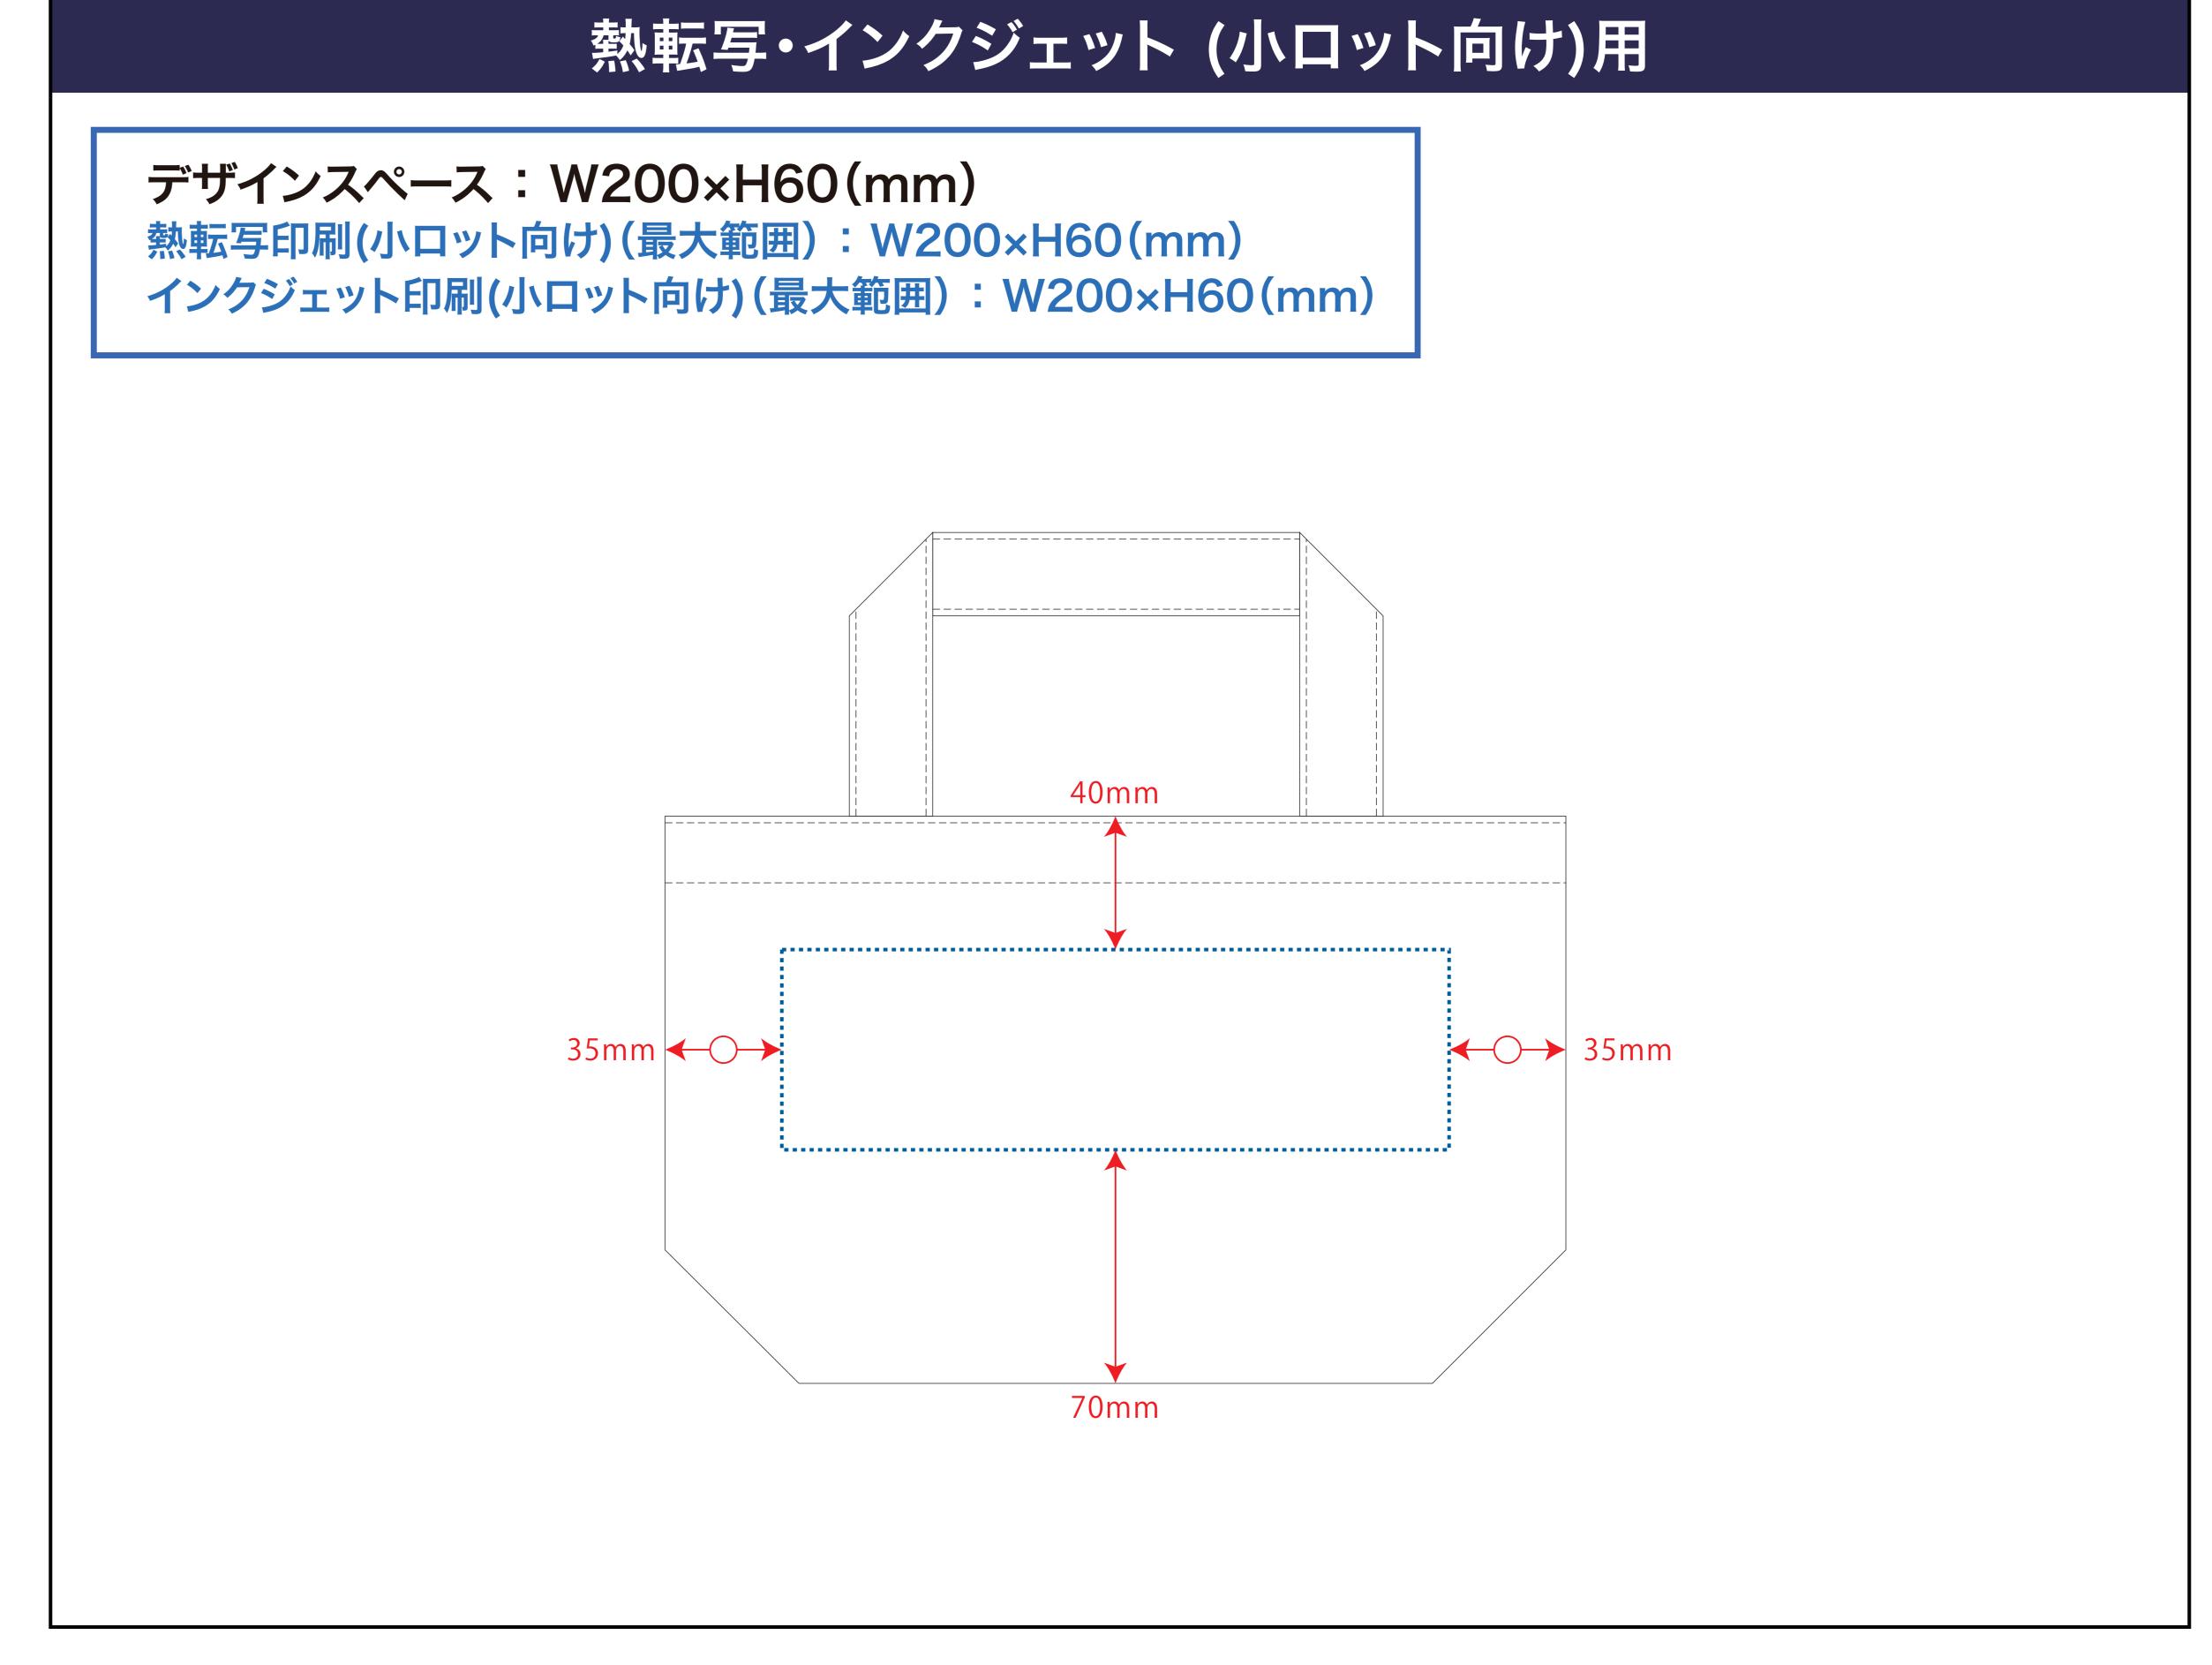

### 黒線:本体サイズ

青点線:デザインスペース

作成したデザインは、デザインスペース内に 配置してください。

## SPの卸 オリジナルトートバッグ

https://www.spgoods-oroshi.com/tote/

運営会社:株式会社 S-1

TEL 03-6380-1213 FAX 03-6380-1217 info@spgoods-oroshi.com

〒160-0022 東京都新宿区新宿1-13-11 シブヤビル5F

デザインスペース

**←→** デザイン配置後、アイテムに対しての上下左右からの印刷位置の数値を記載してください。