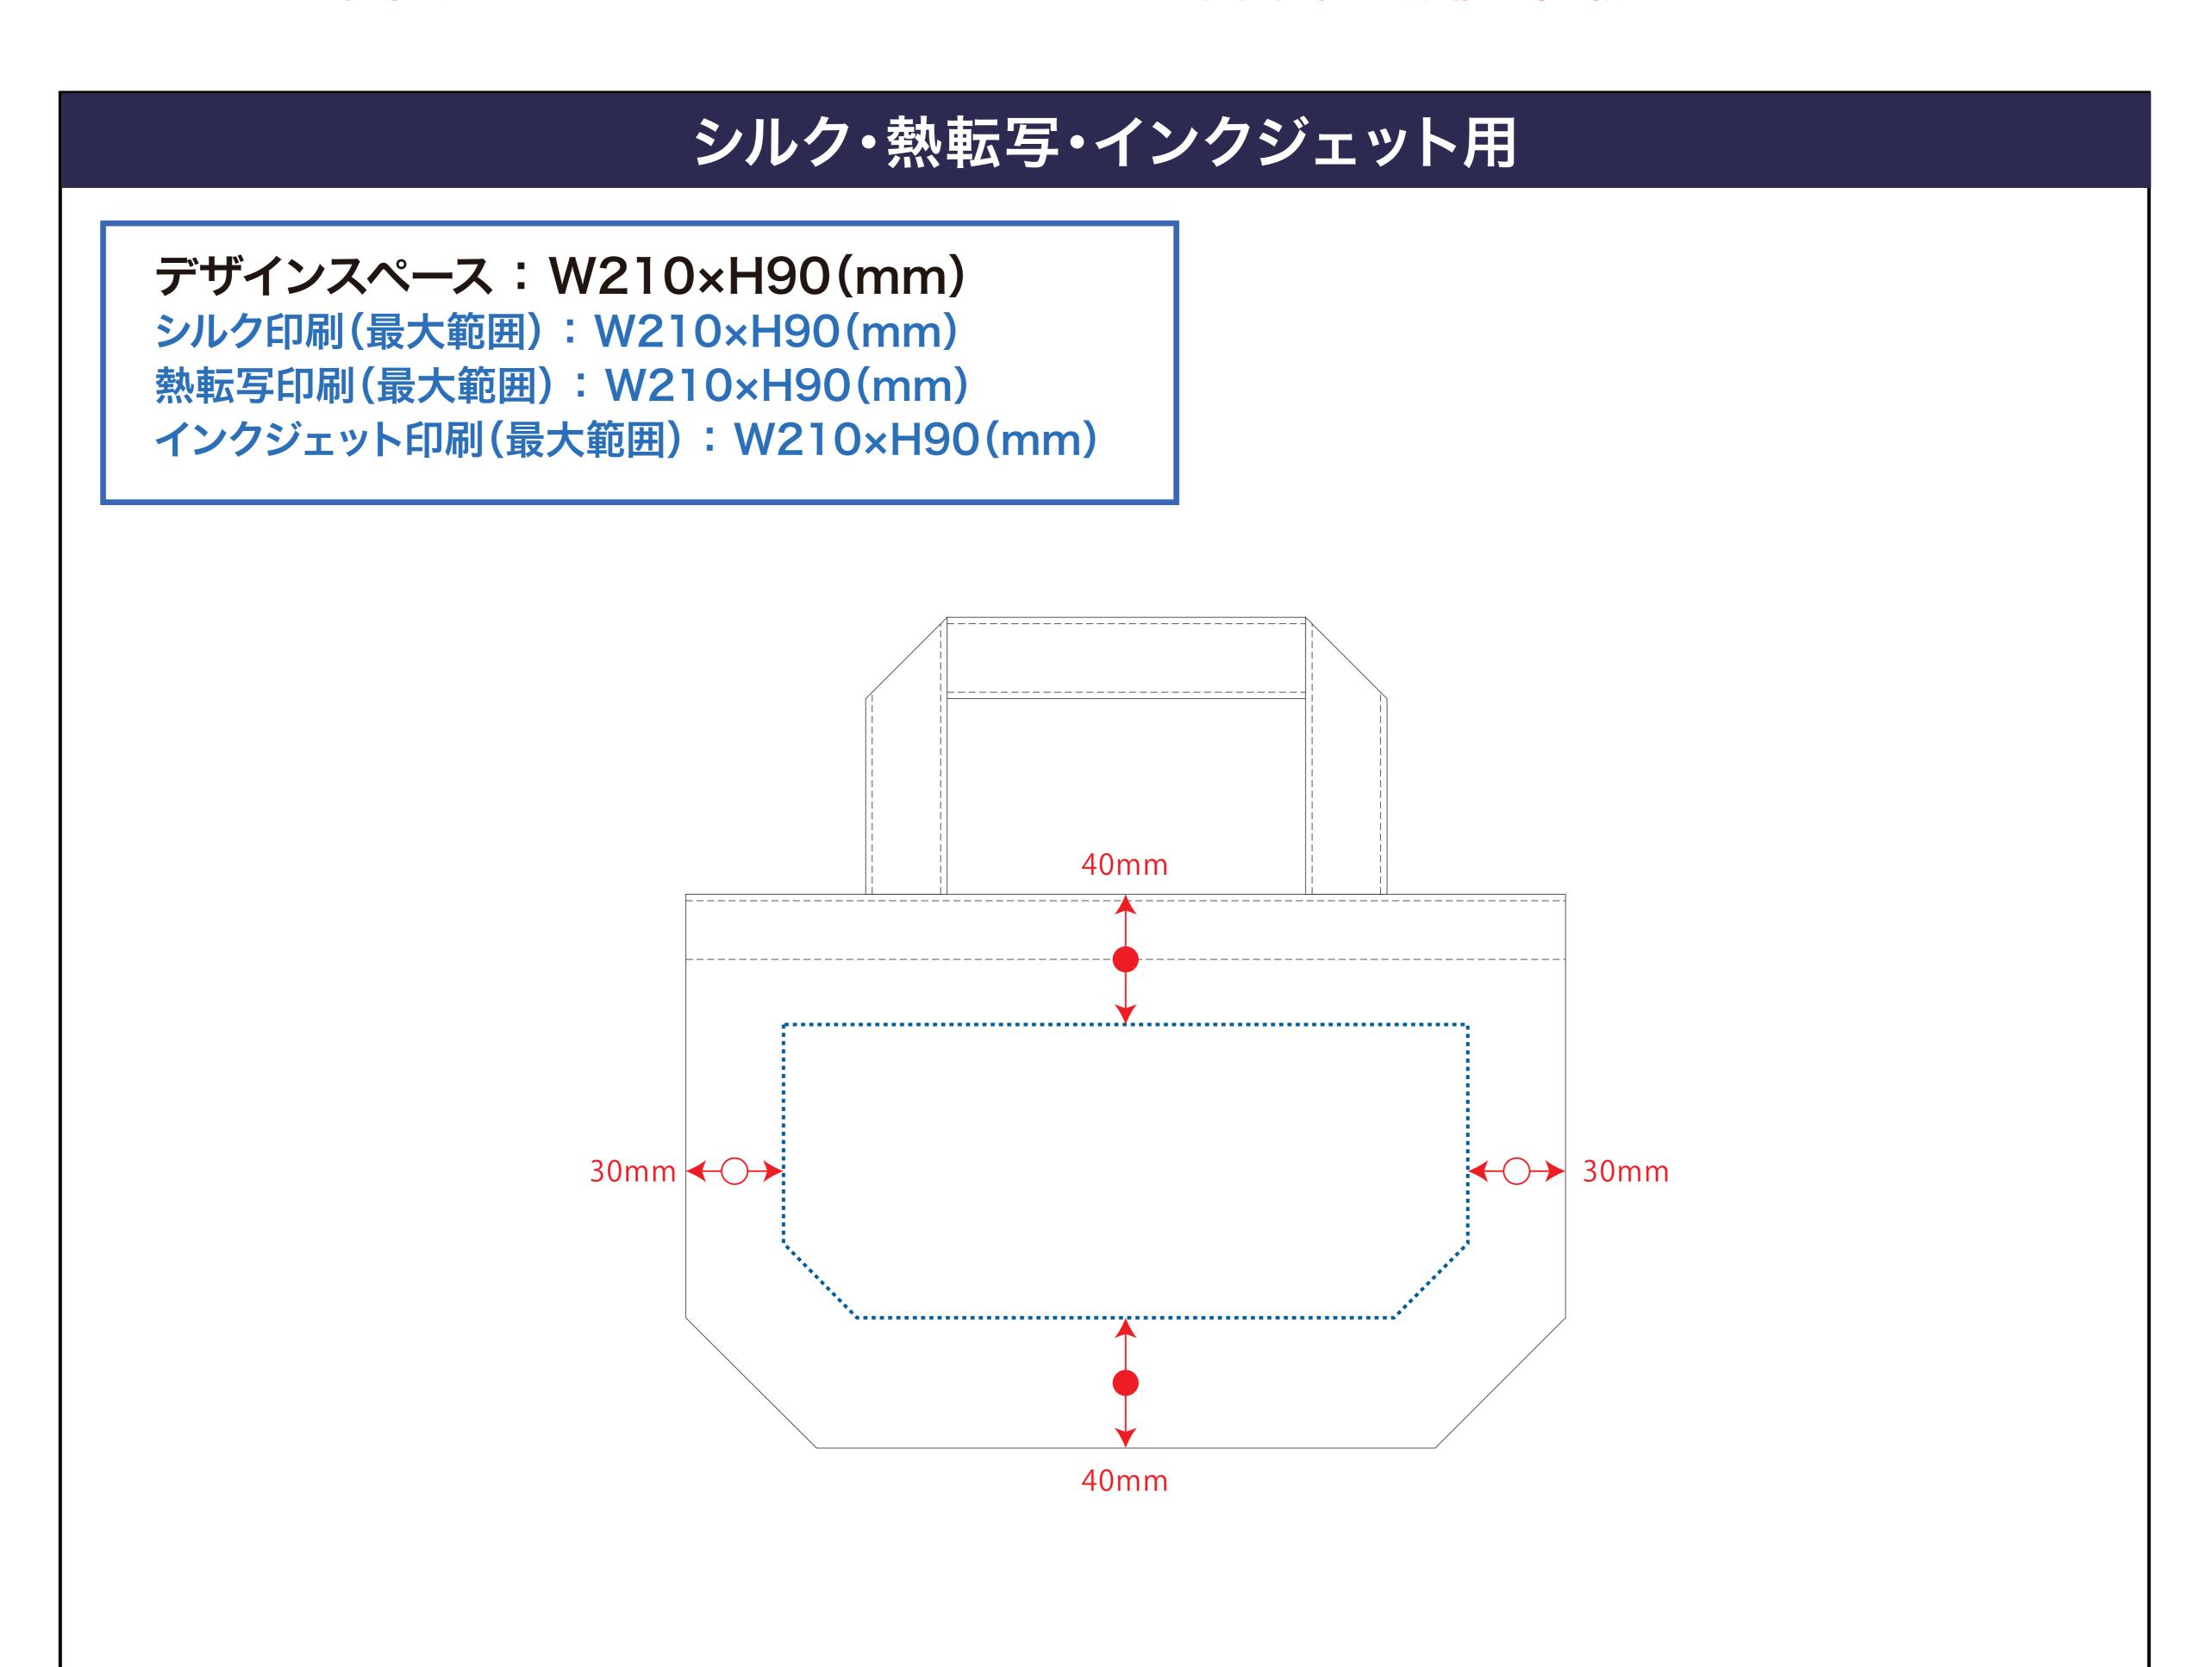

### 黒線:本体サイズ

青点線:デザインスペース

作成したデザインは、デザインスペース内に 配置してください。

## SPの卸 オリジナルトートバッグ

https://www.spgoods-oroshi.com/tote/

運営会社:株式会社 S-1

TEL 03-6380-1213 FAX 03-6380-1217 info@spgoods-oroshi.com

〒160-0022 東京都新宿区新宿1-13-11 シブヤビル5F

デザインスペース

**←→** デザイン配置後、アイテムに対しての上下左右からの印刷位置の数値を記載してください。