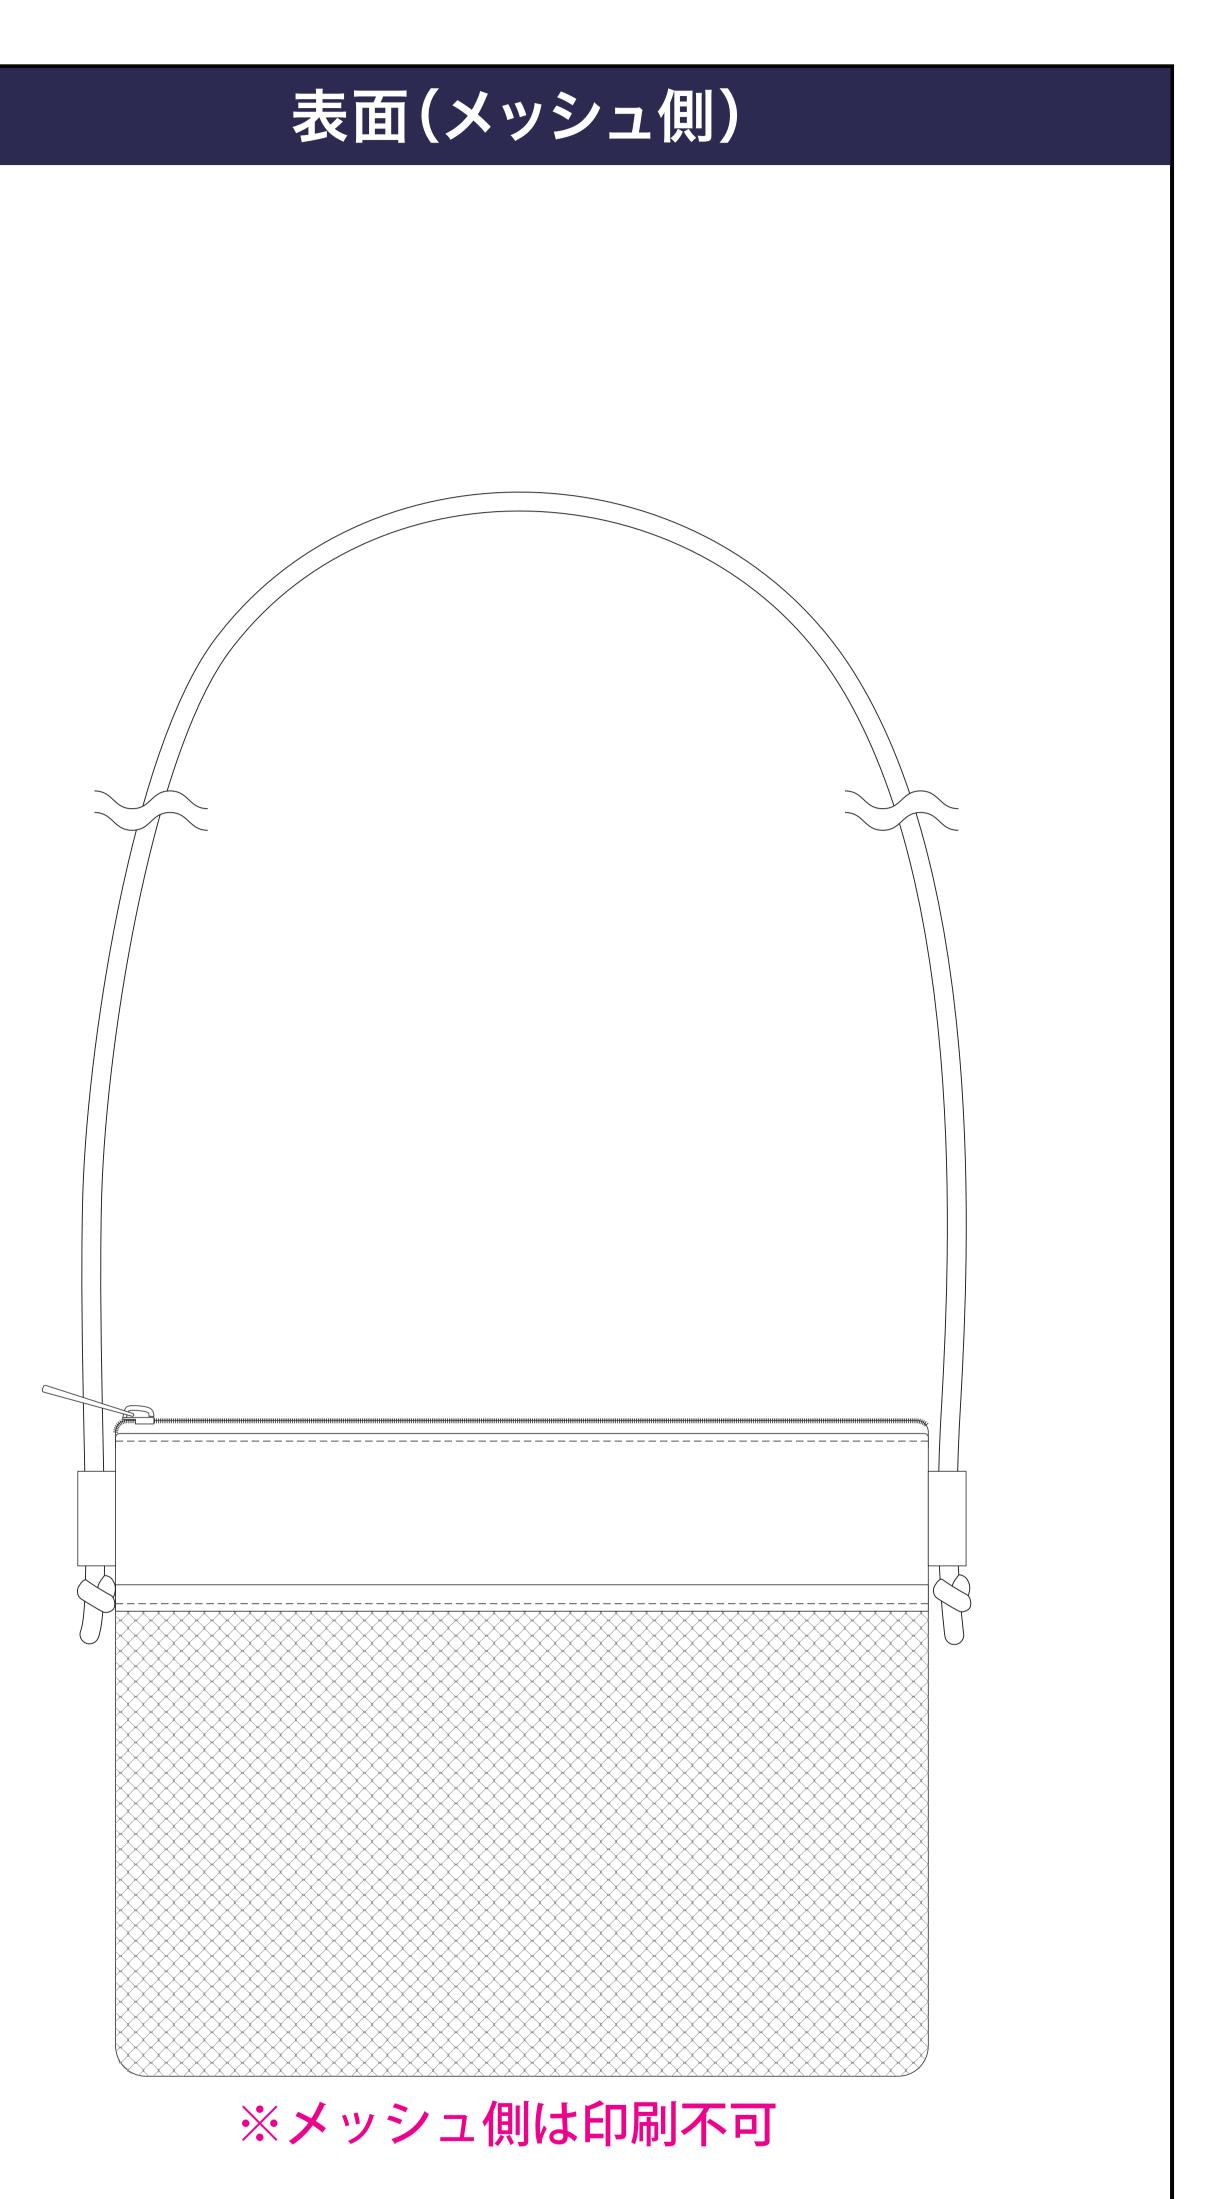

時のご注意点

#### ■入稿時のお願い

リンク画像の欠損やフォント置き換わりなどデータ崩れの確認の為、 デザインの分かるJPG画像も併せてご入稿ください。

#### ■データについて

データは原寸サイズで制作して下さい。 文字はアウトライン化して下さい。 色はCMYKモードで制作して下さい。(RBGは使用しないで下さい。)

#### ■画像について

画像は実寸サイズで解像度が300dpi以上のものをご使用下さい。 300dpi以下の場合、きれいにプリントできない可能性がございます。

使用した画像は埋め込まず、リンク配置にてお送り下さい。 データと使用した画像は、同フォルダにまとめてお送りください。

#### ■特殊効果について

ドロップシャドウ

透明効果、ドロップシャドウ、ぼかしをご利用した場合、 入稿時に設定が変わる場合がございます。 ご利用の際は「アピアランスの分割」を行い、画像に変更して下さい。

オーバープリント

デザインの一部の柄や文字が消える場合がございますので、 オーバープリント設定は利用しないで下さい。

スウォッチ(パターン)

パターンでの模様を使用している場合、サイズや位置が 変化する場合がございます。 入稿の際に「分割・拡張処理」を行わないパスになった事をご確認下さい。

■データの保存形式について Adobe Illustrator ai形式、またはeps形式にて保存してください。

## SPの卸 オリジナルトートバッグ

https://www.spgoods-oroshi.com/tote/

## 運営会社:株式会社 S-1

TEL 03-6380-1213 FAX 03-6380-1217 info@spgoods-oroshi.com

〒160-0022 東京都新宿区新宿1-13-11 シブヤビル5F