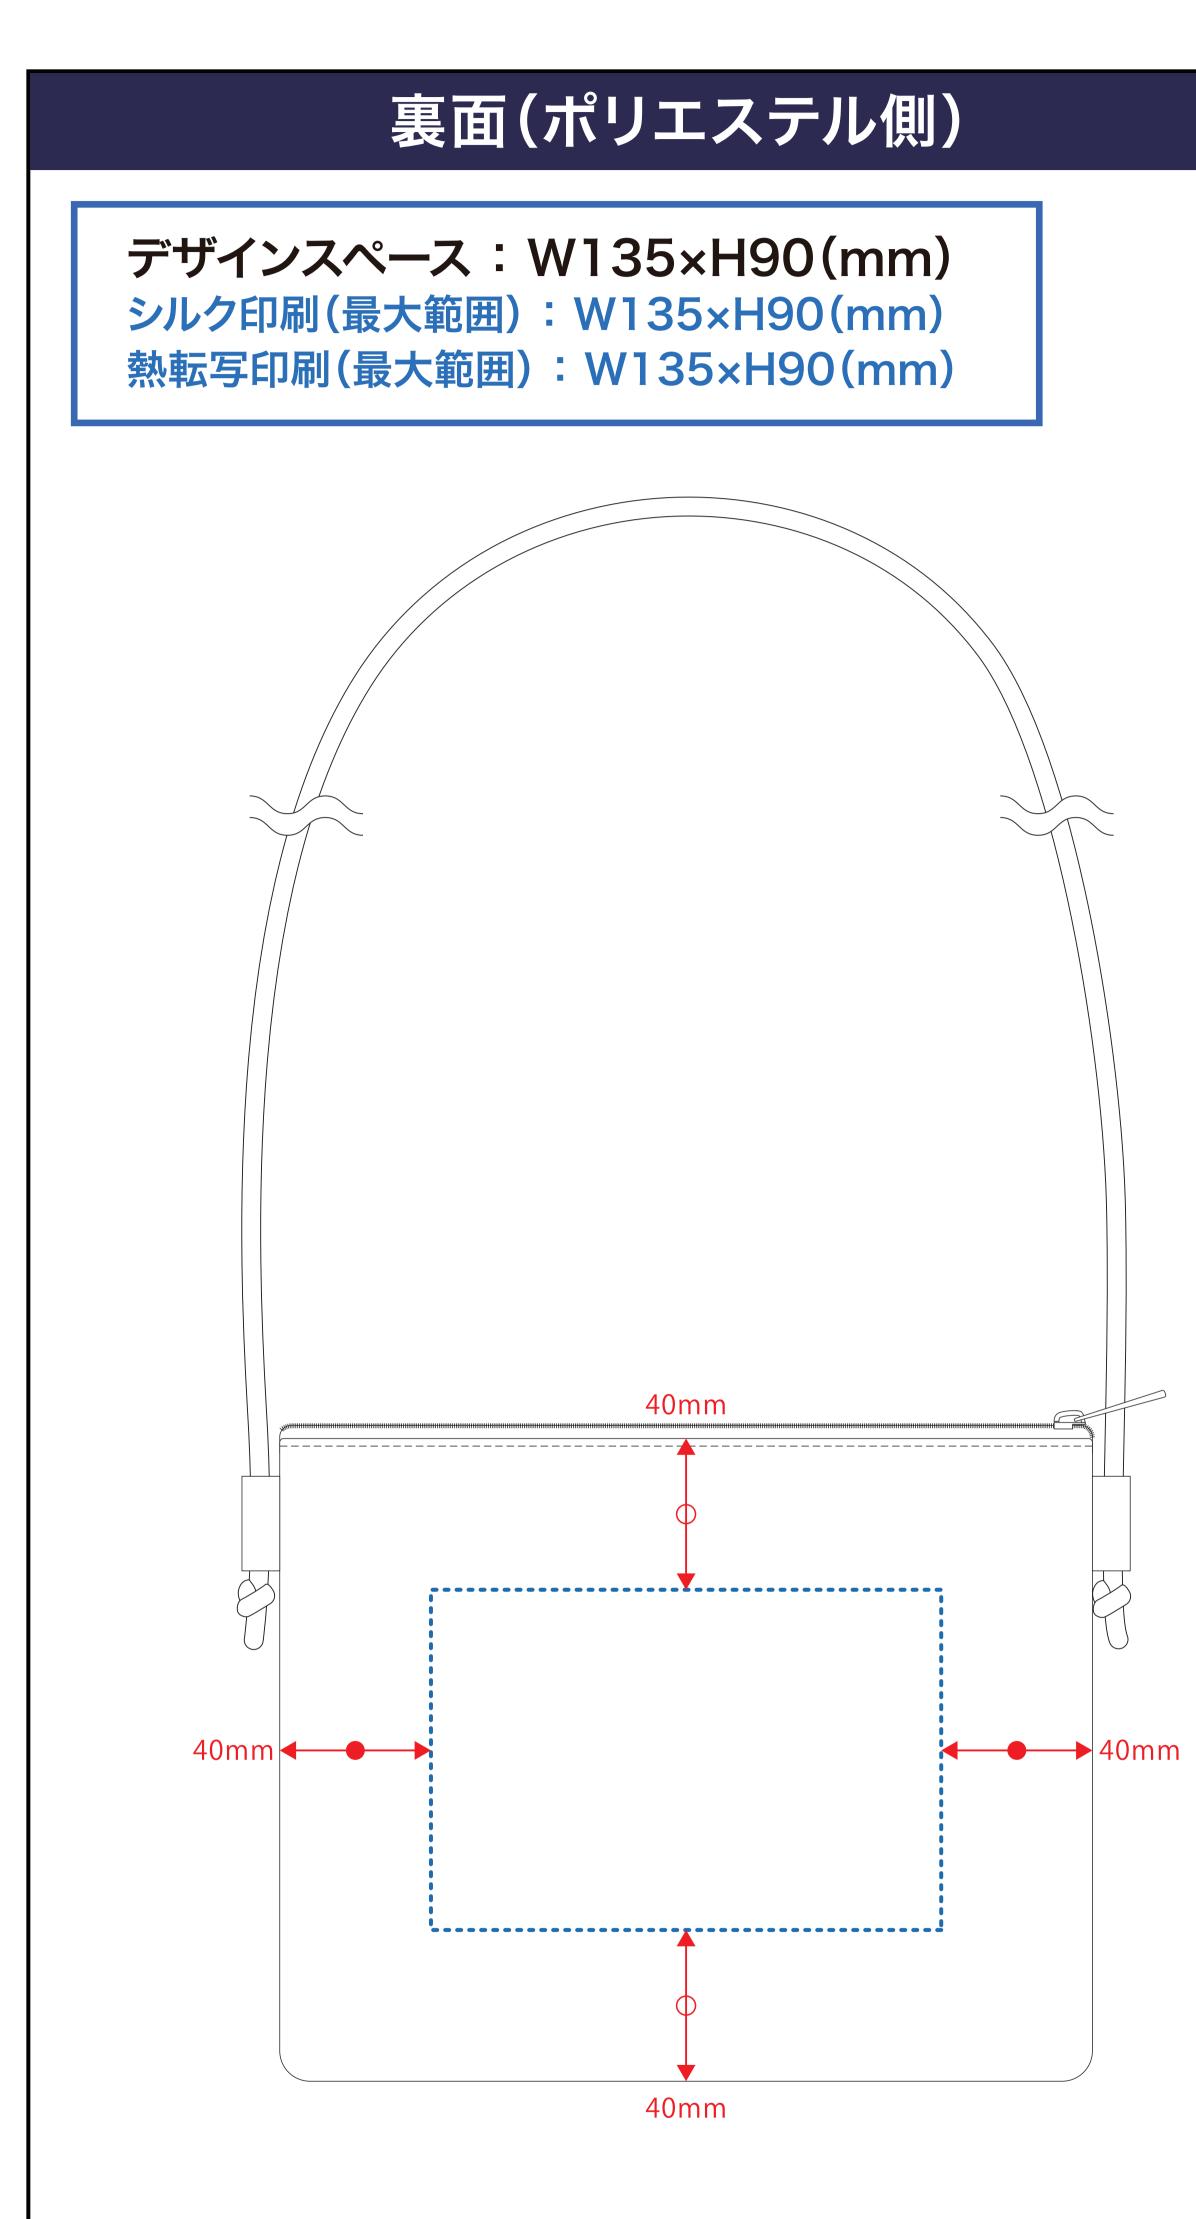

ご注意点

#### ■入稿時のお願い

リンク画像の欠損やフォント置き換わりなどデータ崩れの確認の為、 デザインの分かるJPG画像も併せてご入稿ください。

#### ■データについて

データは原寸サイズで制作して下さい。 文字はアウトライン化して下さい。 色はCMYKモードで制作して下さい。(RBGは使用しないで下さい。)

#### ■画像について

画像は実寸サイズで解像度が300dpi以上のものをご使用下さい。 300dpi以下の場合、きれいにプリントできない可能性がございます。

使用した画像は埋め込まず、リンク配置にてお送り下さい。 データと使用した画像は、同フォルダにまとめてお送りください。

#### ■特殊効果について

ドロップシャドウ

透明効果、ドロップシャドウ、ぼかしをご利用した場合、 入稿時に設定が変わる場合がございます。 ご利用の際は「アピアランスの分割」を行い、画像に変更して下さい。

オーバープリント

デザインの一部の柄や文字が消える場合がございますので、 オーバープリント設定は利用しないで下さい。

スウォッチ(パターン)

パターンでの模様を使用している場合、サイズや位置が 変化する場合がございます。 入稿の際に「分割・拡張処理」を行わないパスになった事をご確認下さい。

■データの保存形式について Adobe Illustrator ai形式、またはeps形式にて保存してください。

## SPの卸 オリジナルトートバッグ

https://www.spgoods-oroshi.com/tote/

## 運営会社:株式会社 S-1

TEL 03-6380-1213 FAX 03-6380-1217 info@spgoods-oroshi.com

〒160-0022 東京都新宿区新宿1-13-11 シブヤビル5F