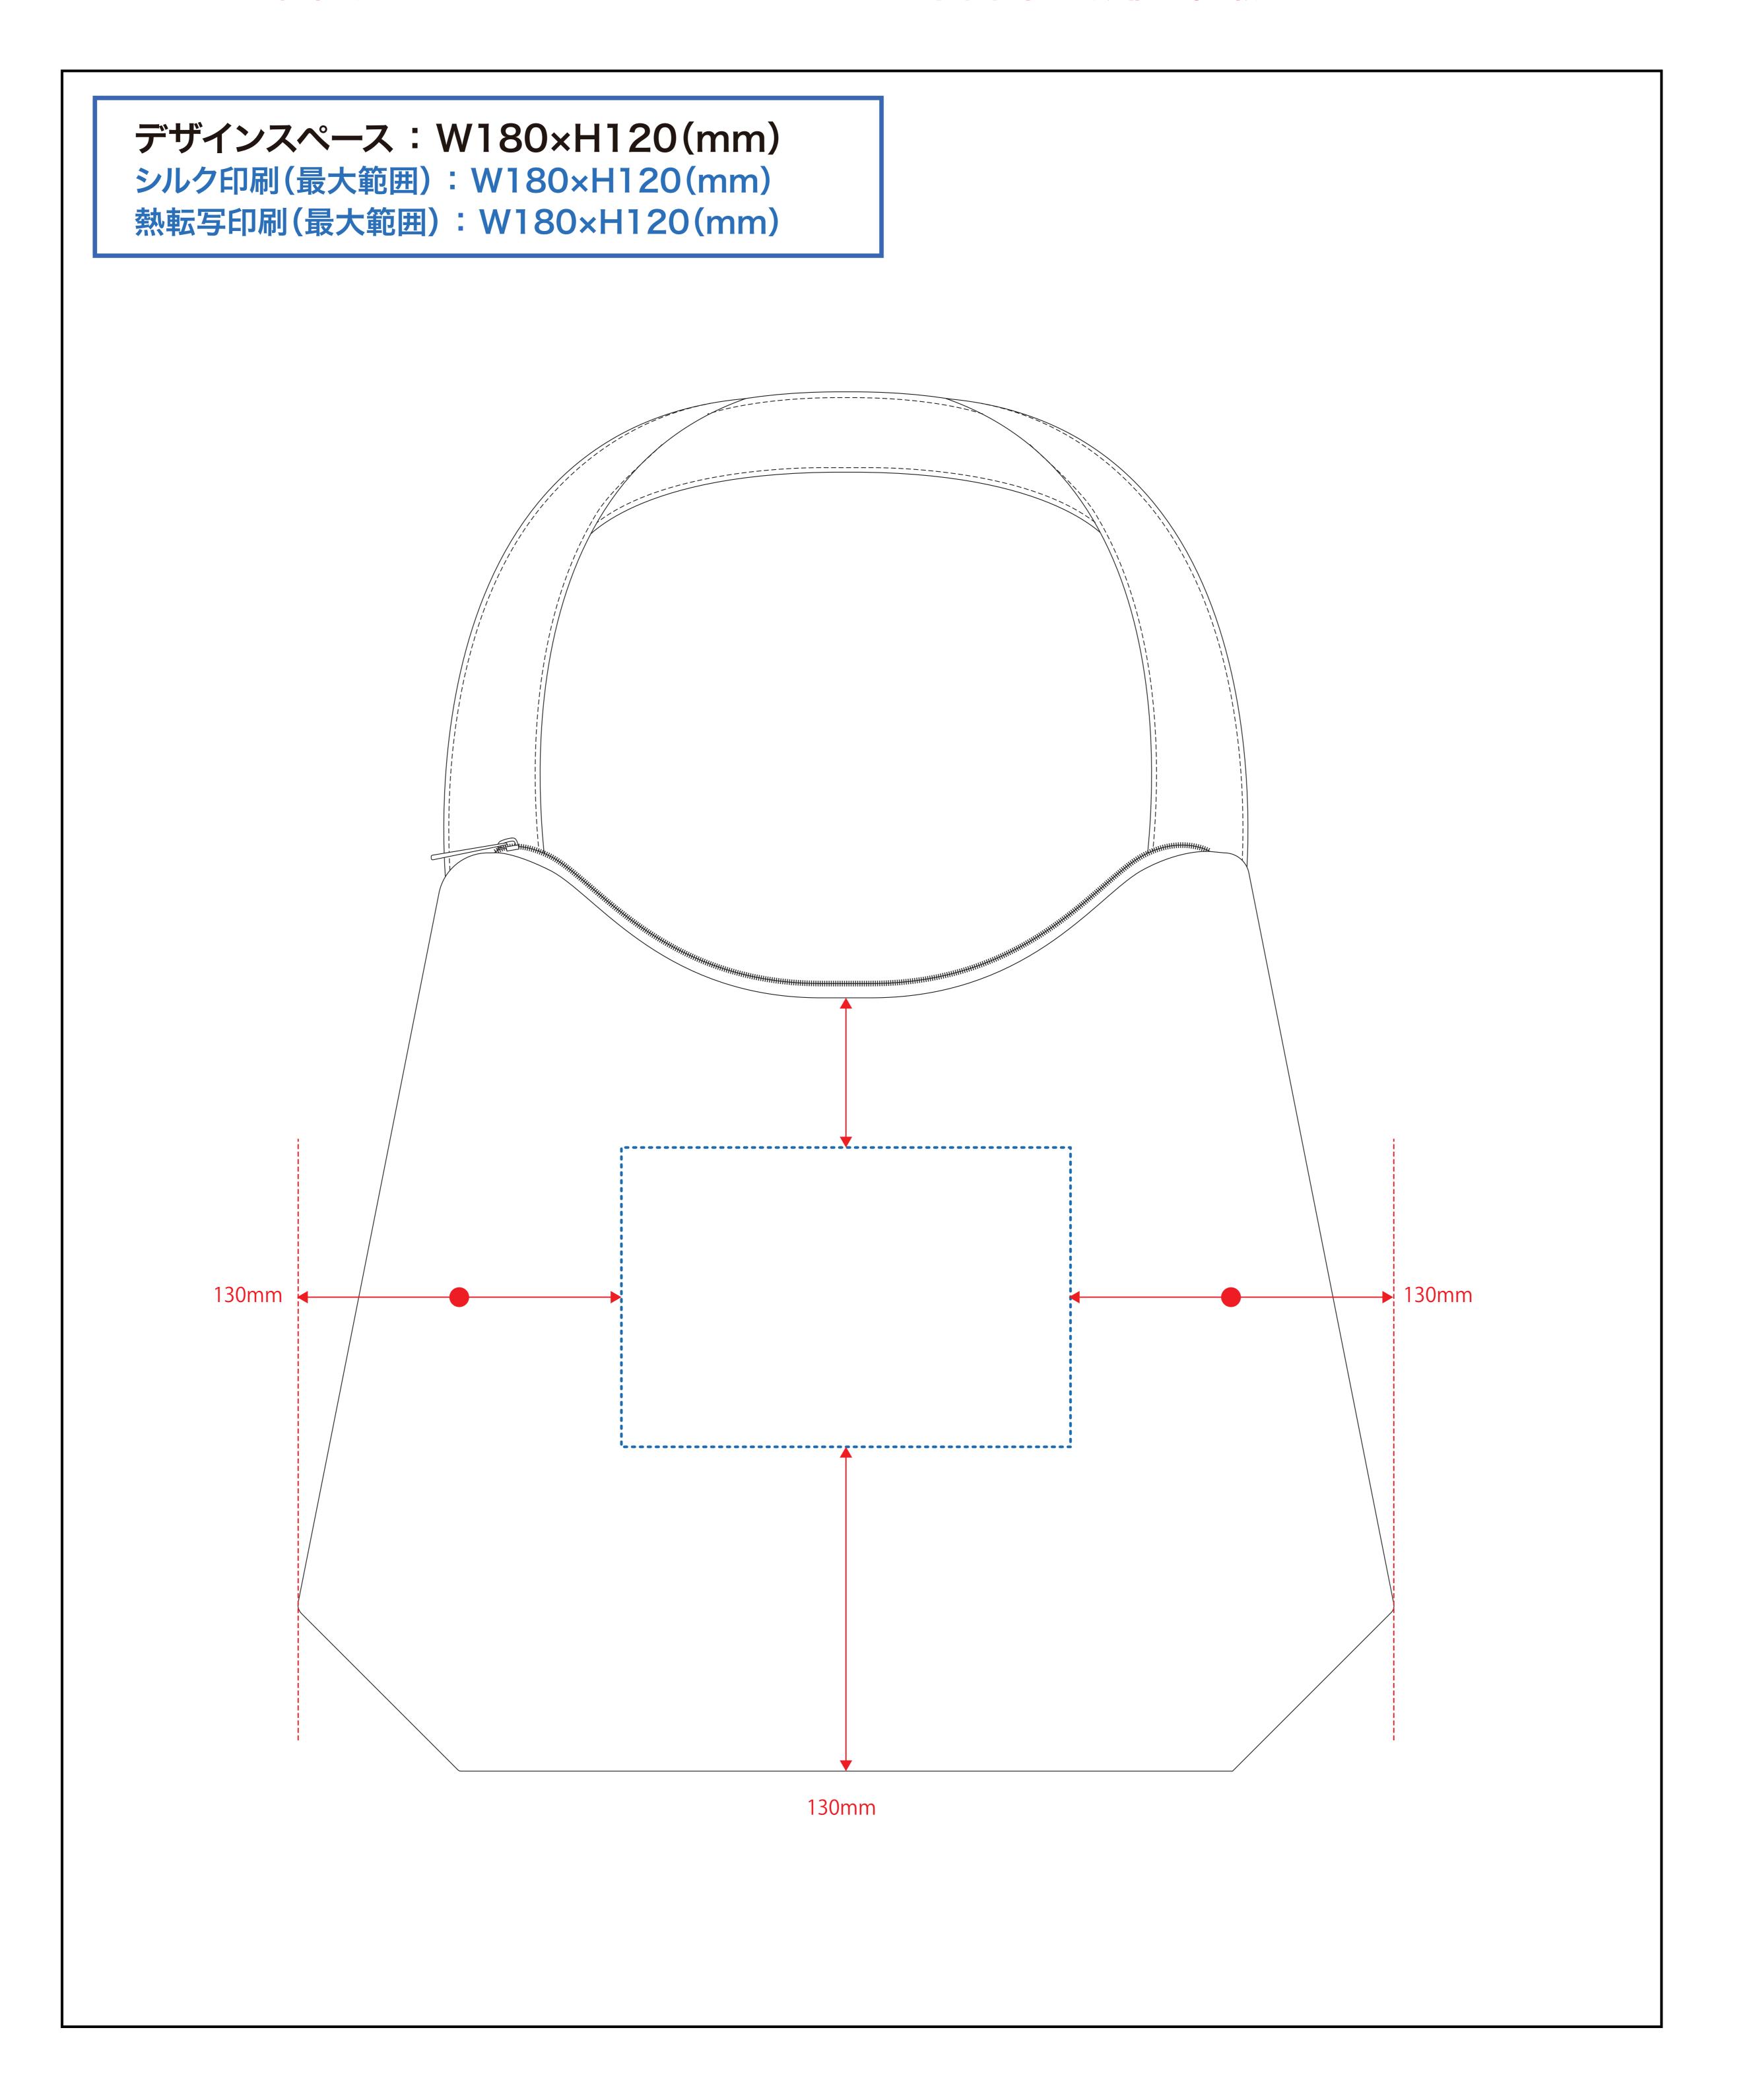

# デザインスペース

**←→** デザイン配置後、アイテムに対しての上下左右からの印刷位置の数値を記載してください。

# 黒線:本体サイズ

## 青点線:デザインスペース

作成したデザインは、デザインスペース内に 配置してください。