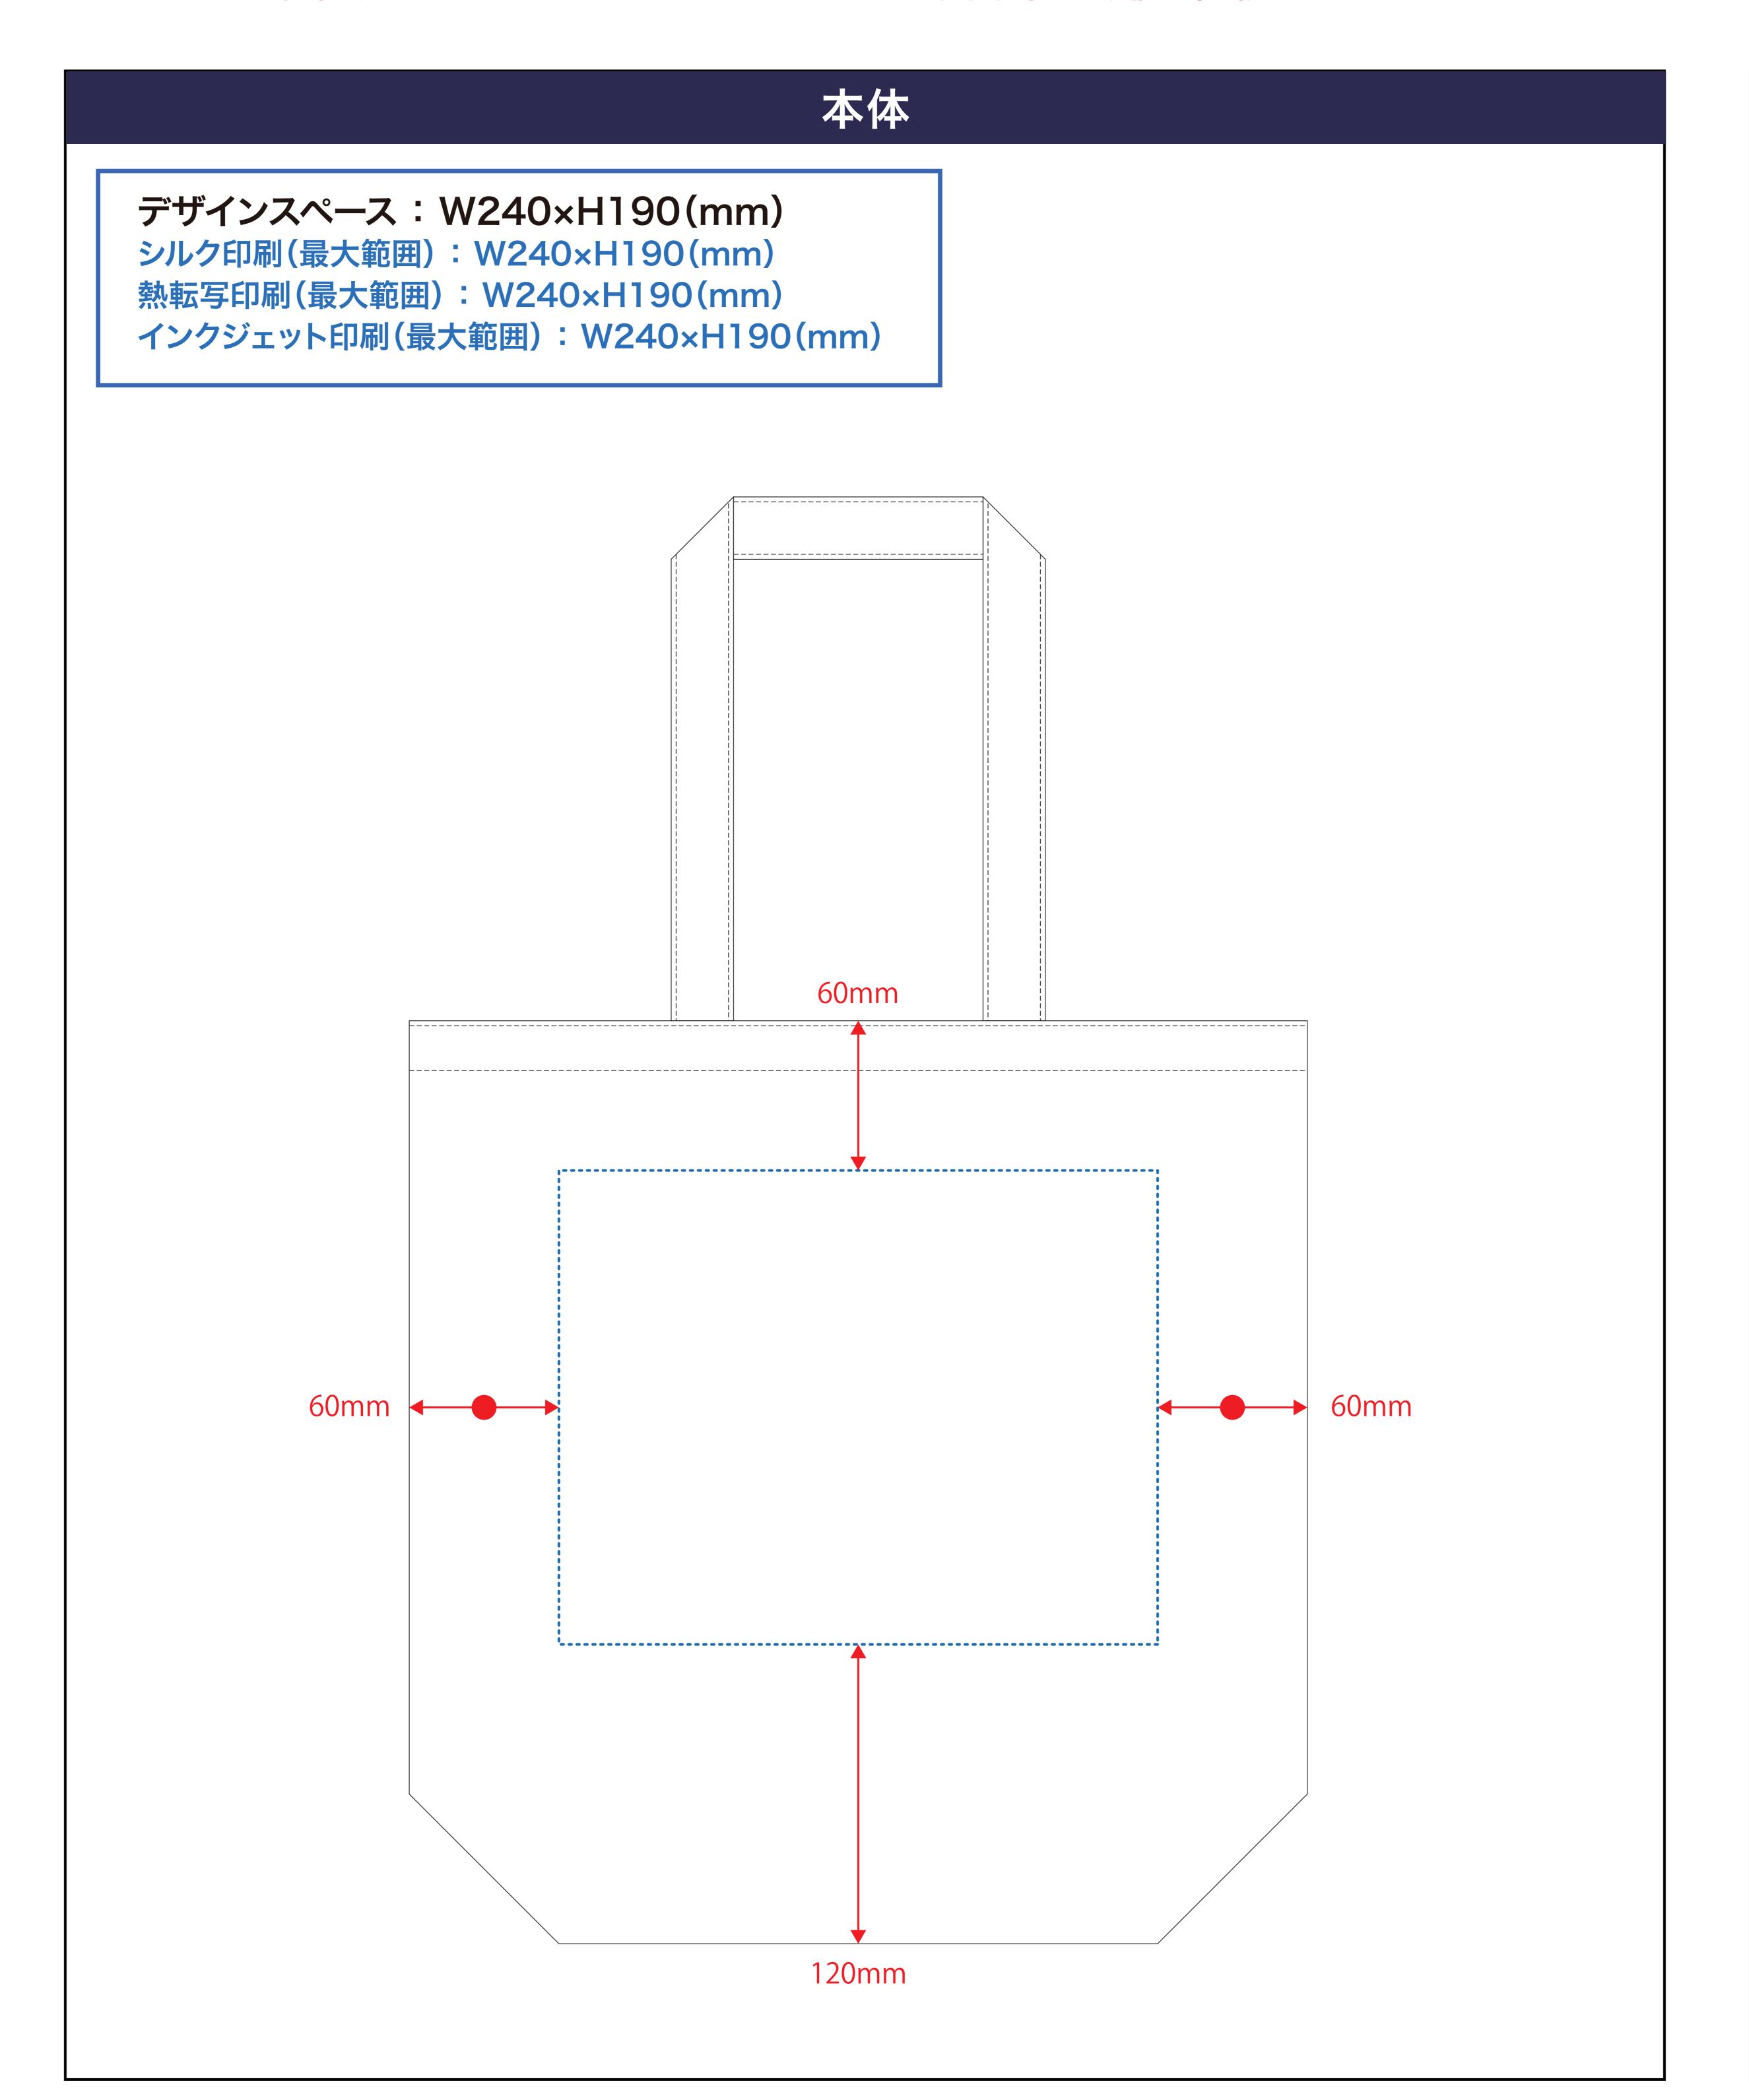

# 品番:TR-1379

# デザインスペース

**←→** デザイン配置後、アイテムに対しての上下左右からの印刷位置の数値を記載してください。

## 黒線:本体サイズ

# 青点線:デザインスペース

作成したデザインは、デザインスペース内に 配置してください。