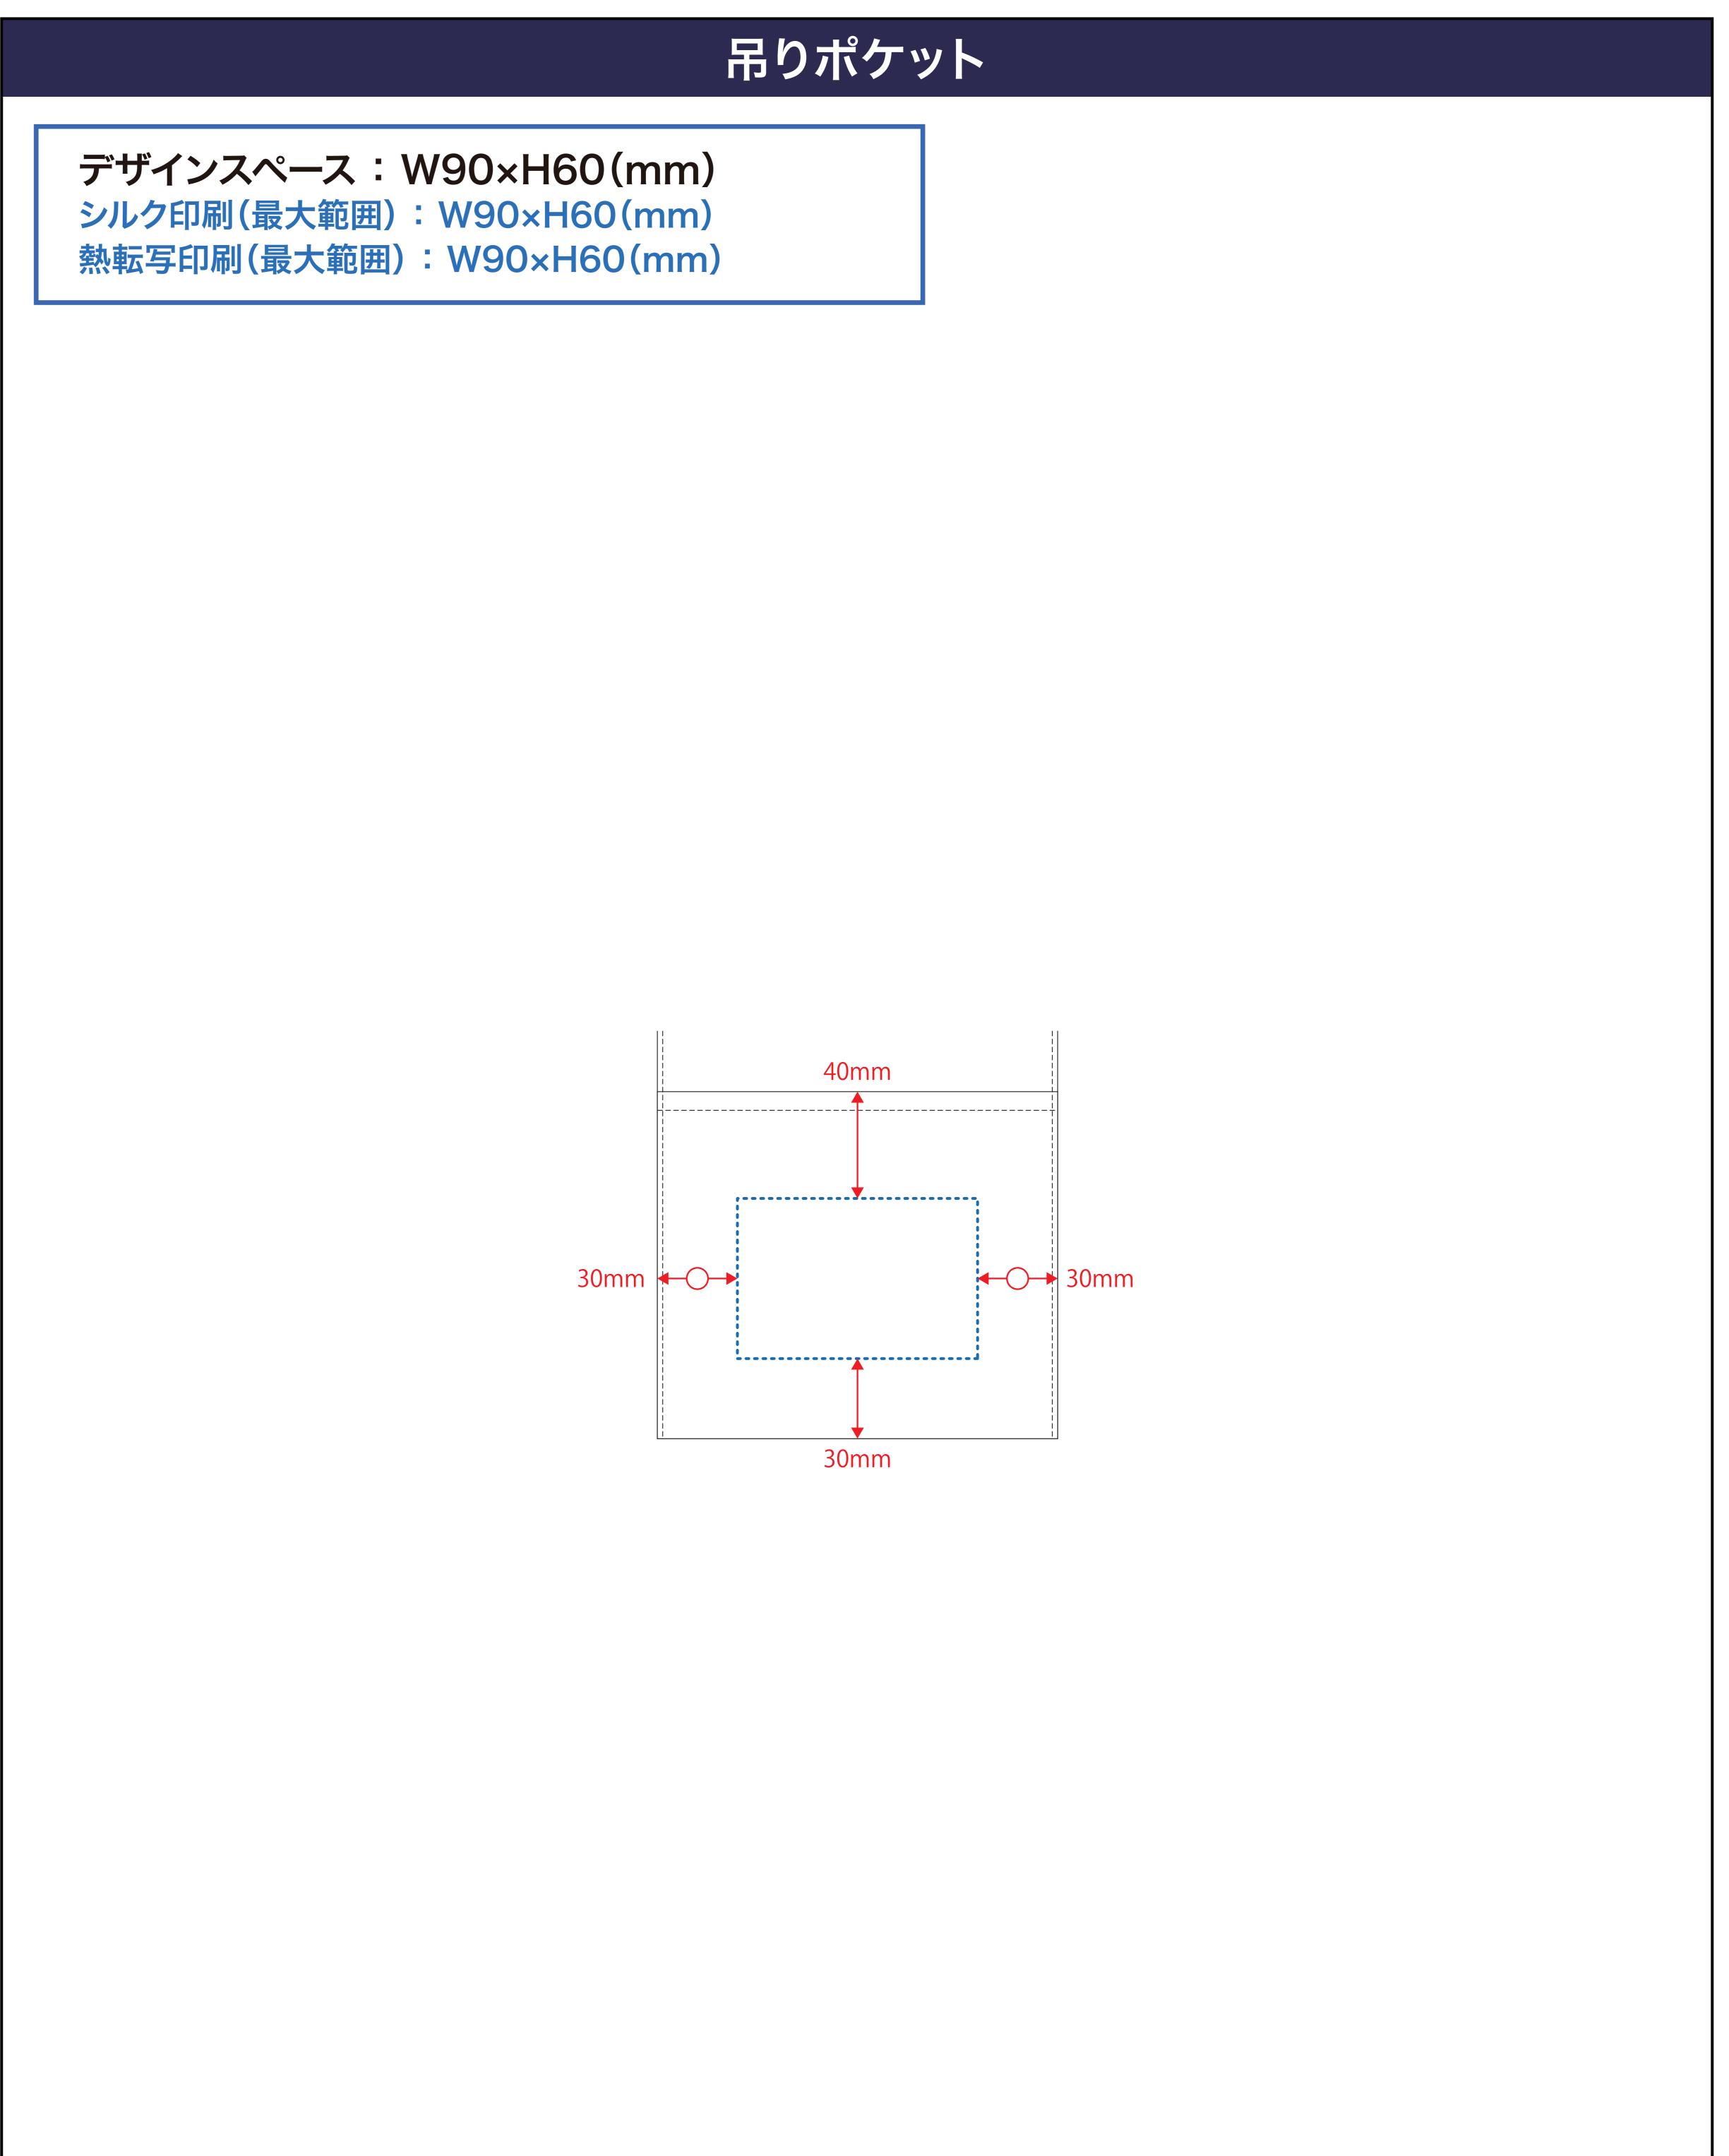

# 品番:TR-1379

# デザインスペース

**←→** デザイン配置後、アイテムに対しての上下左右からの印刷位置の数値を記載してください。

## 黒線:本体サイズ

# 青点線:デザインスペース

作成したデザインは、デザインスペース内に 配置してください。