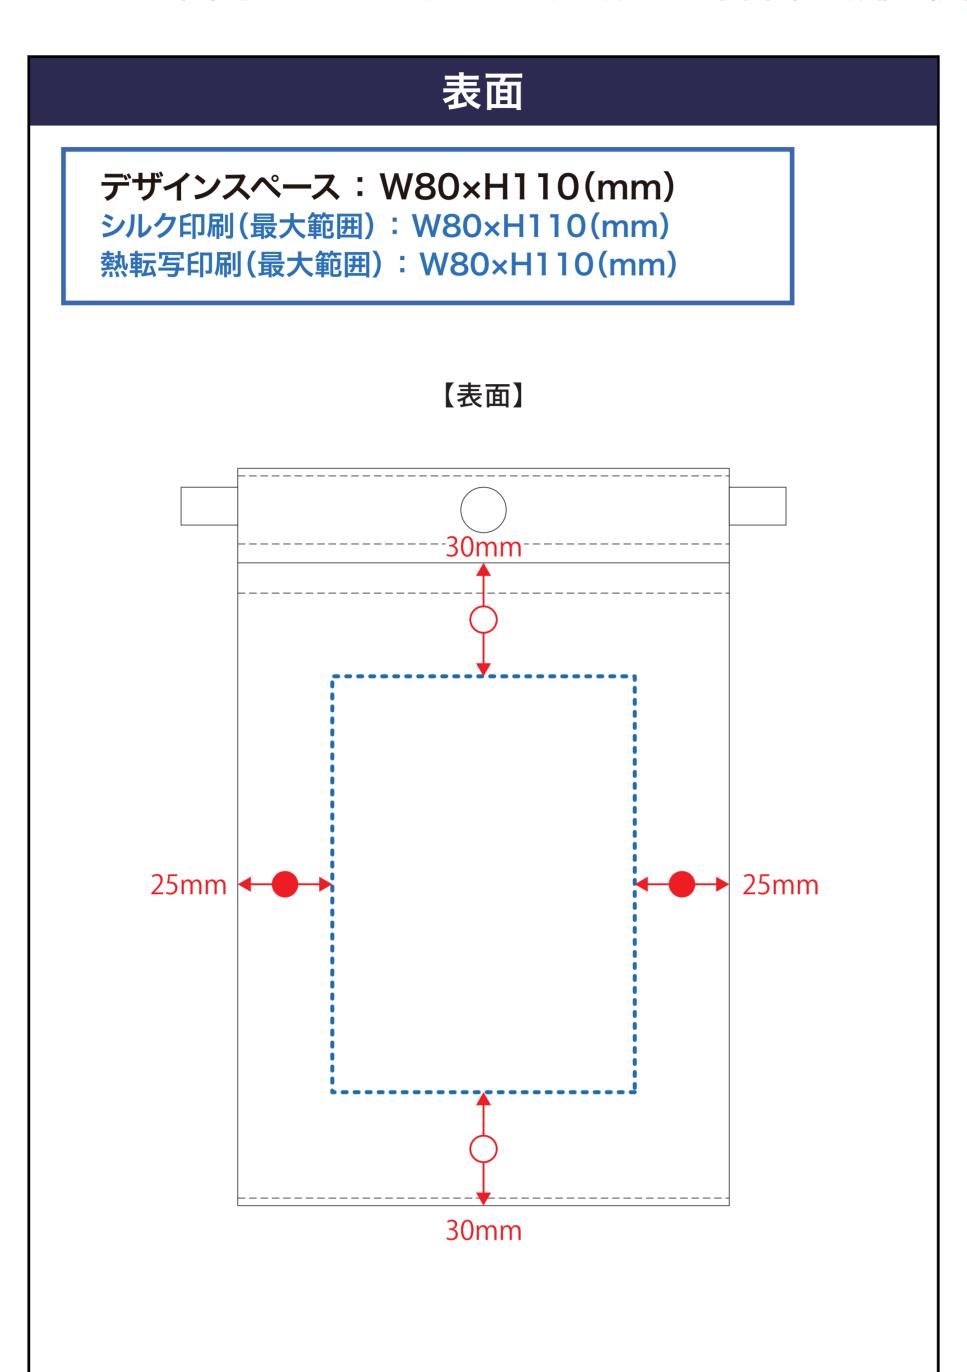

# 保冷ボトルホルダーサコッシュ

## 品番:TR-1368

- - : デザインスペース

→ デザイン配置後、アイテムに対しての上下左右からの印刷位置の数値を記載してください。

#### 黒線:本体サイズ

#### 青点線:デザインスペース

作成したデザインは、デザインスペース内に 配置してください。