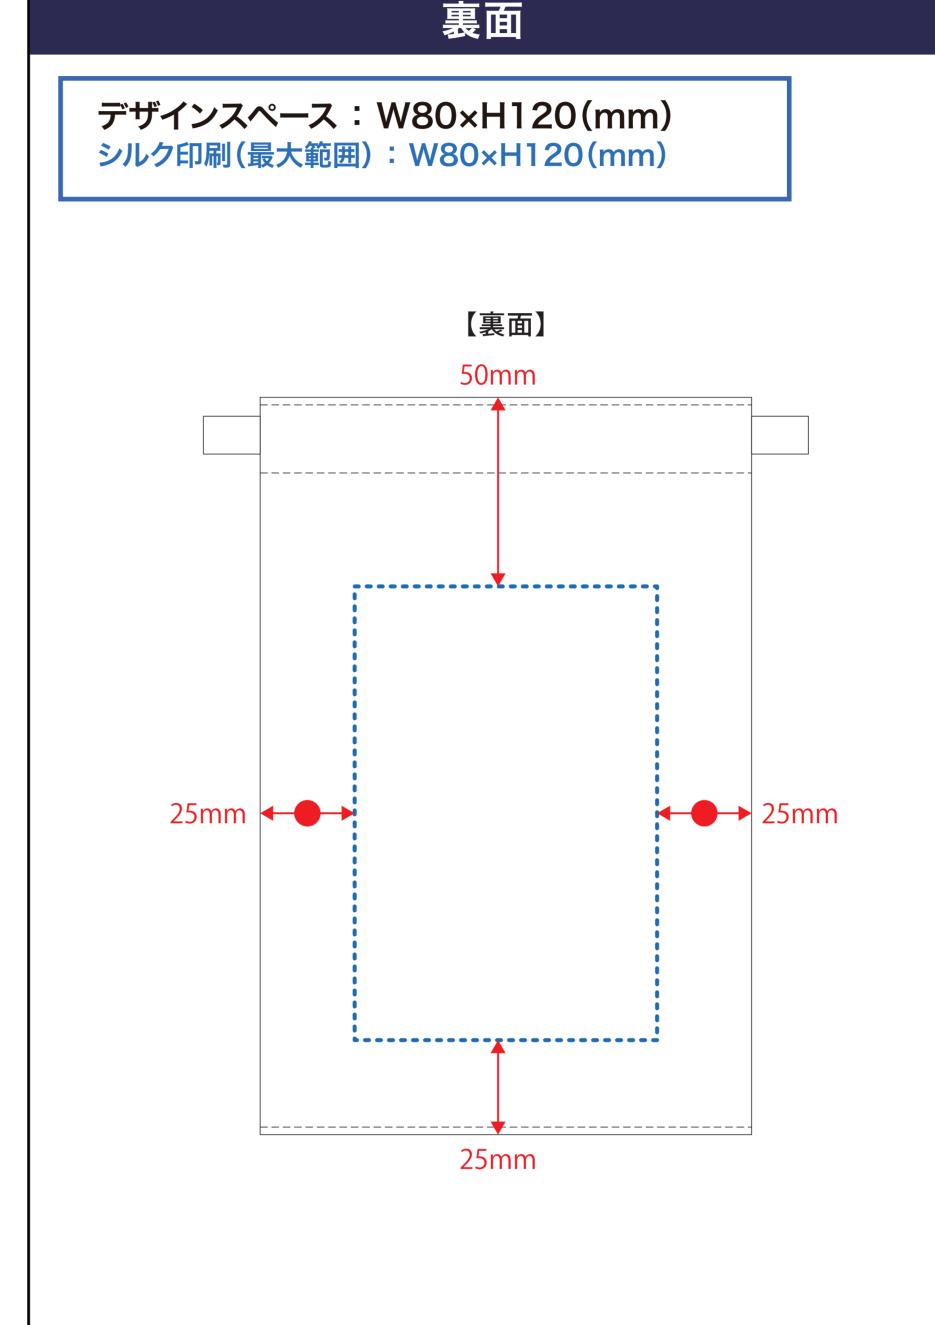

# 保冷ボトルホルダーサコッシュ

## 品番:TR-1368

- - : デザインスペース

→ デザイン配置後、アイテムに対しての上下左右からの印刷位置の数値を記載してください。

#### 黒線:本体サイズ

#### 青点線:デザインスペース

作成したデザインは、デザインスペース内に 配置してください。