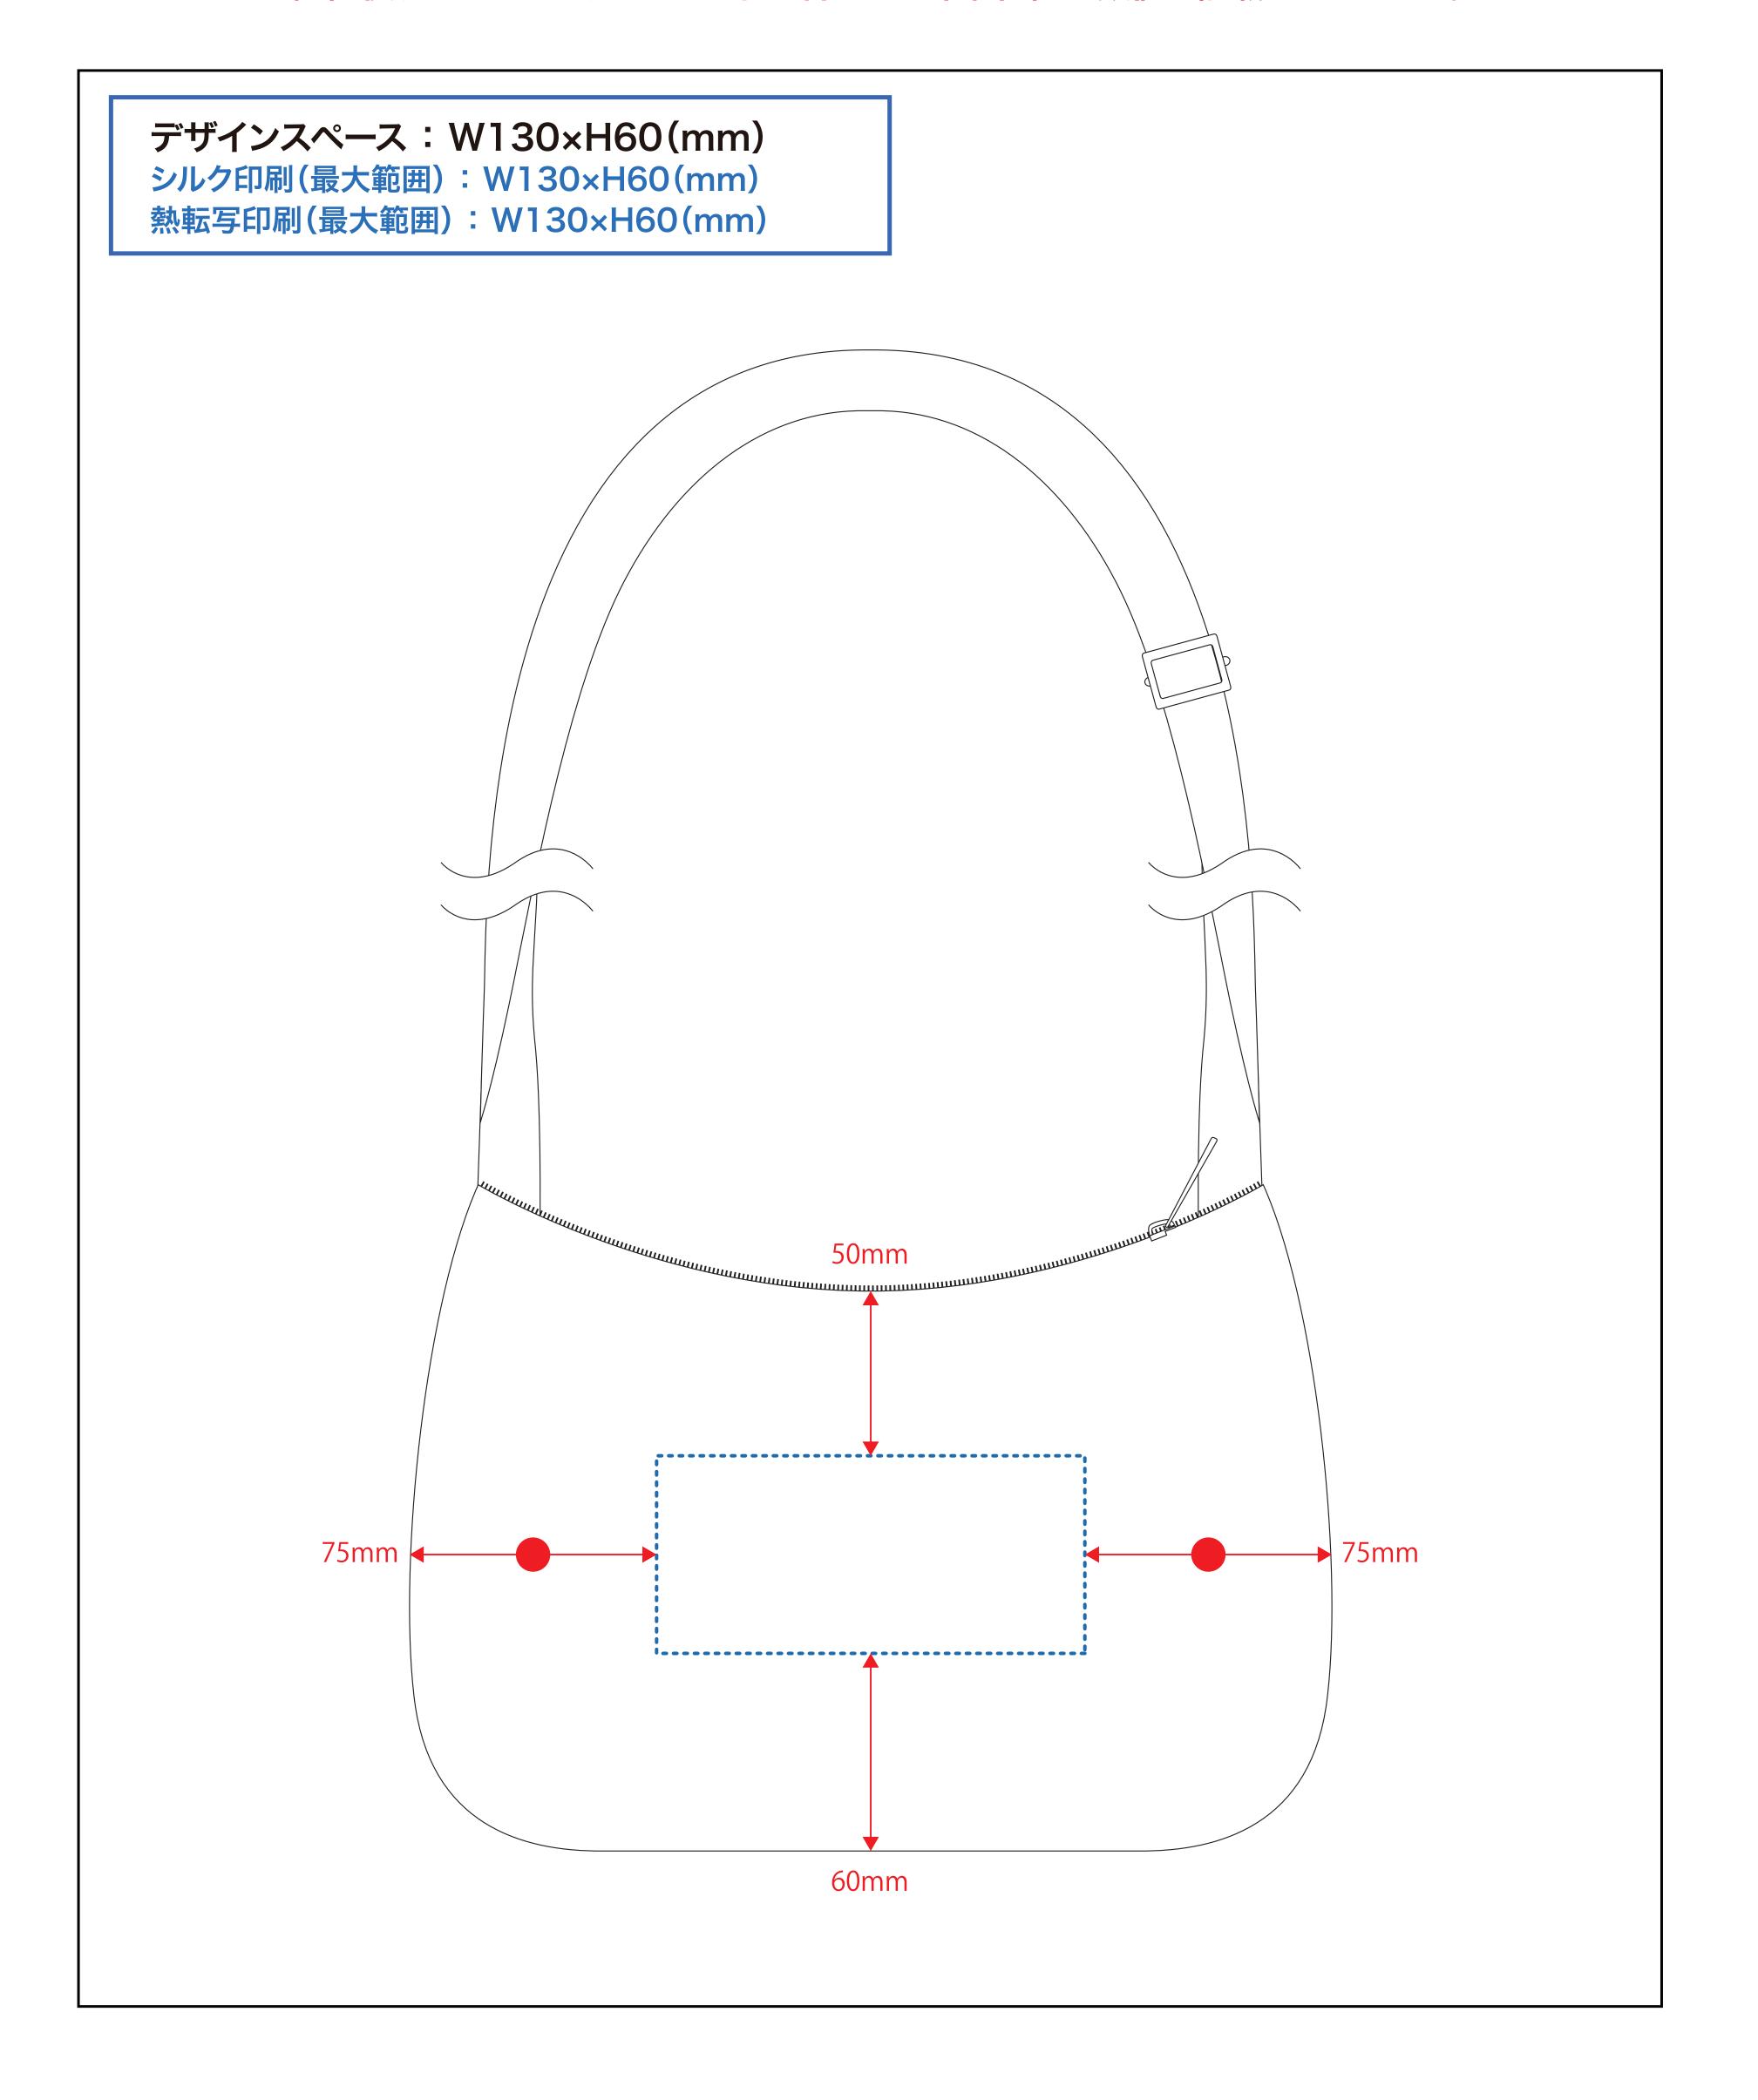

## 黒線:本体サイズ

## 青点線:デザインスペース

作成したデザインは、デザインスペース内に 配置してください。

# デザインスペース

→ デザイン配置後、アイテムに対しての上下左右からの印刷位置の数値を記載してください。

枚

ご記入 ください

注文枚数

デザインサイズ (原寸のサイズをご入力ください)

印刷色(1色印刷の場合、PANTONEまたはDICでご指定ください)

×H W