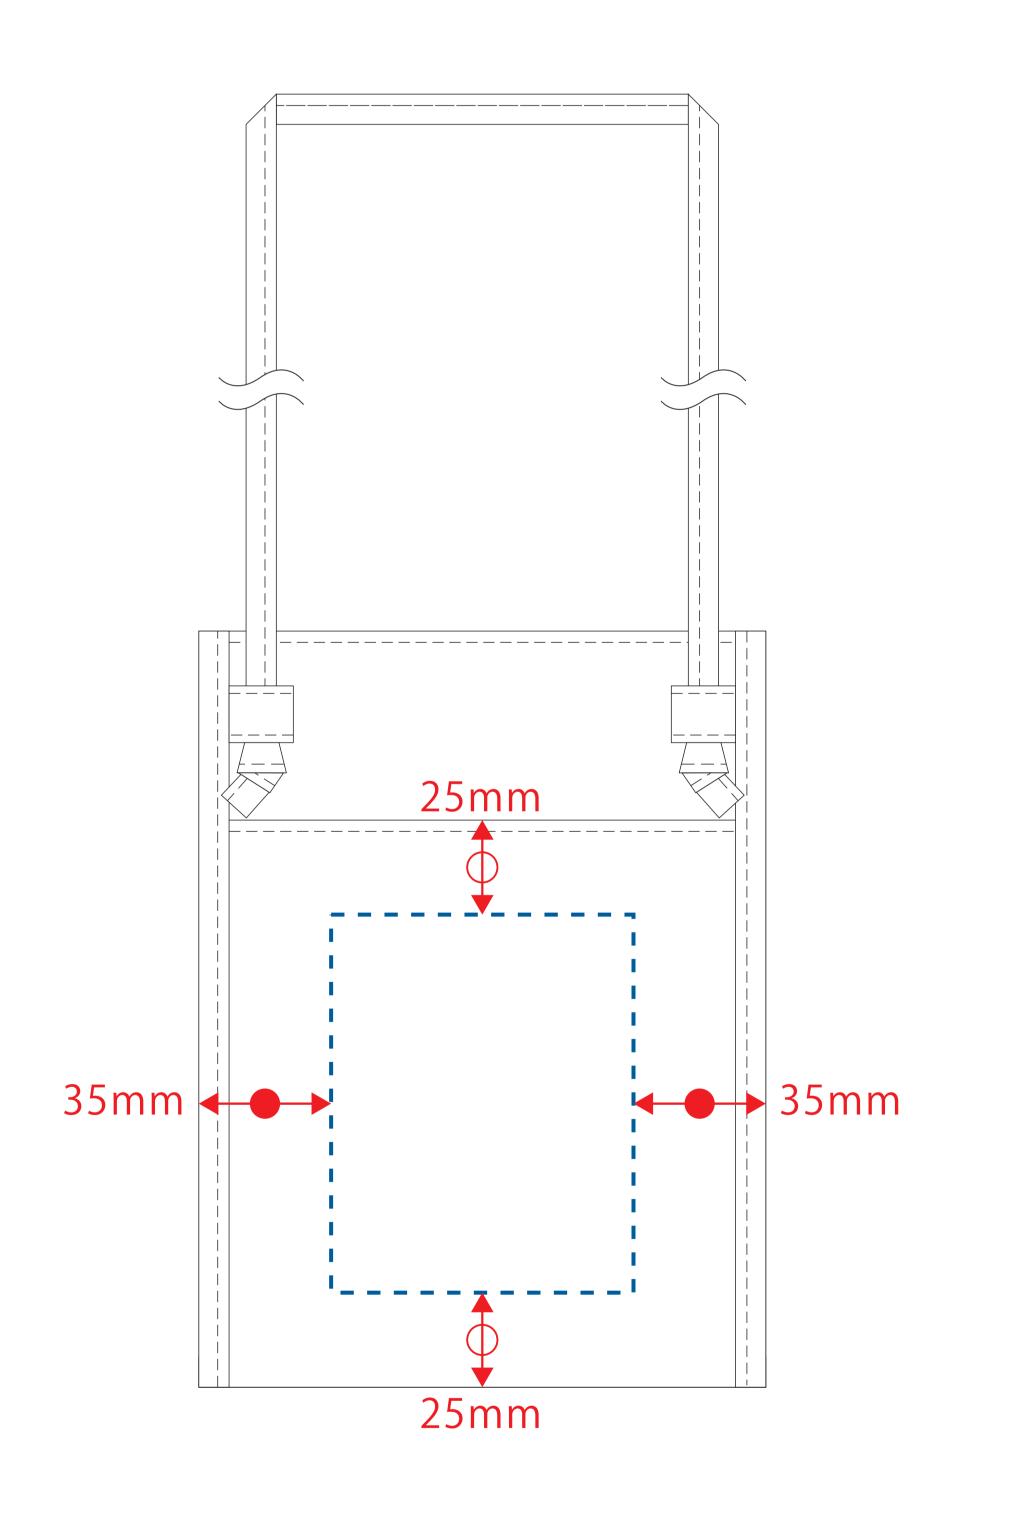

#### 黒線:本体サイズ

青点線:デザインスペース 作成したデザインは、デザインスペース内に 配置してください。

## [\_\_] デザインスペース ←→ デザイン配置後、アイテムに対しての上下左右からの印刷位置の数値を記載してください。

表面