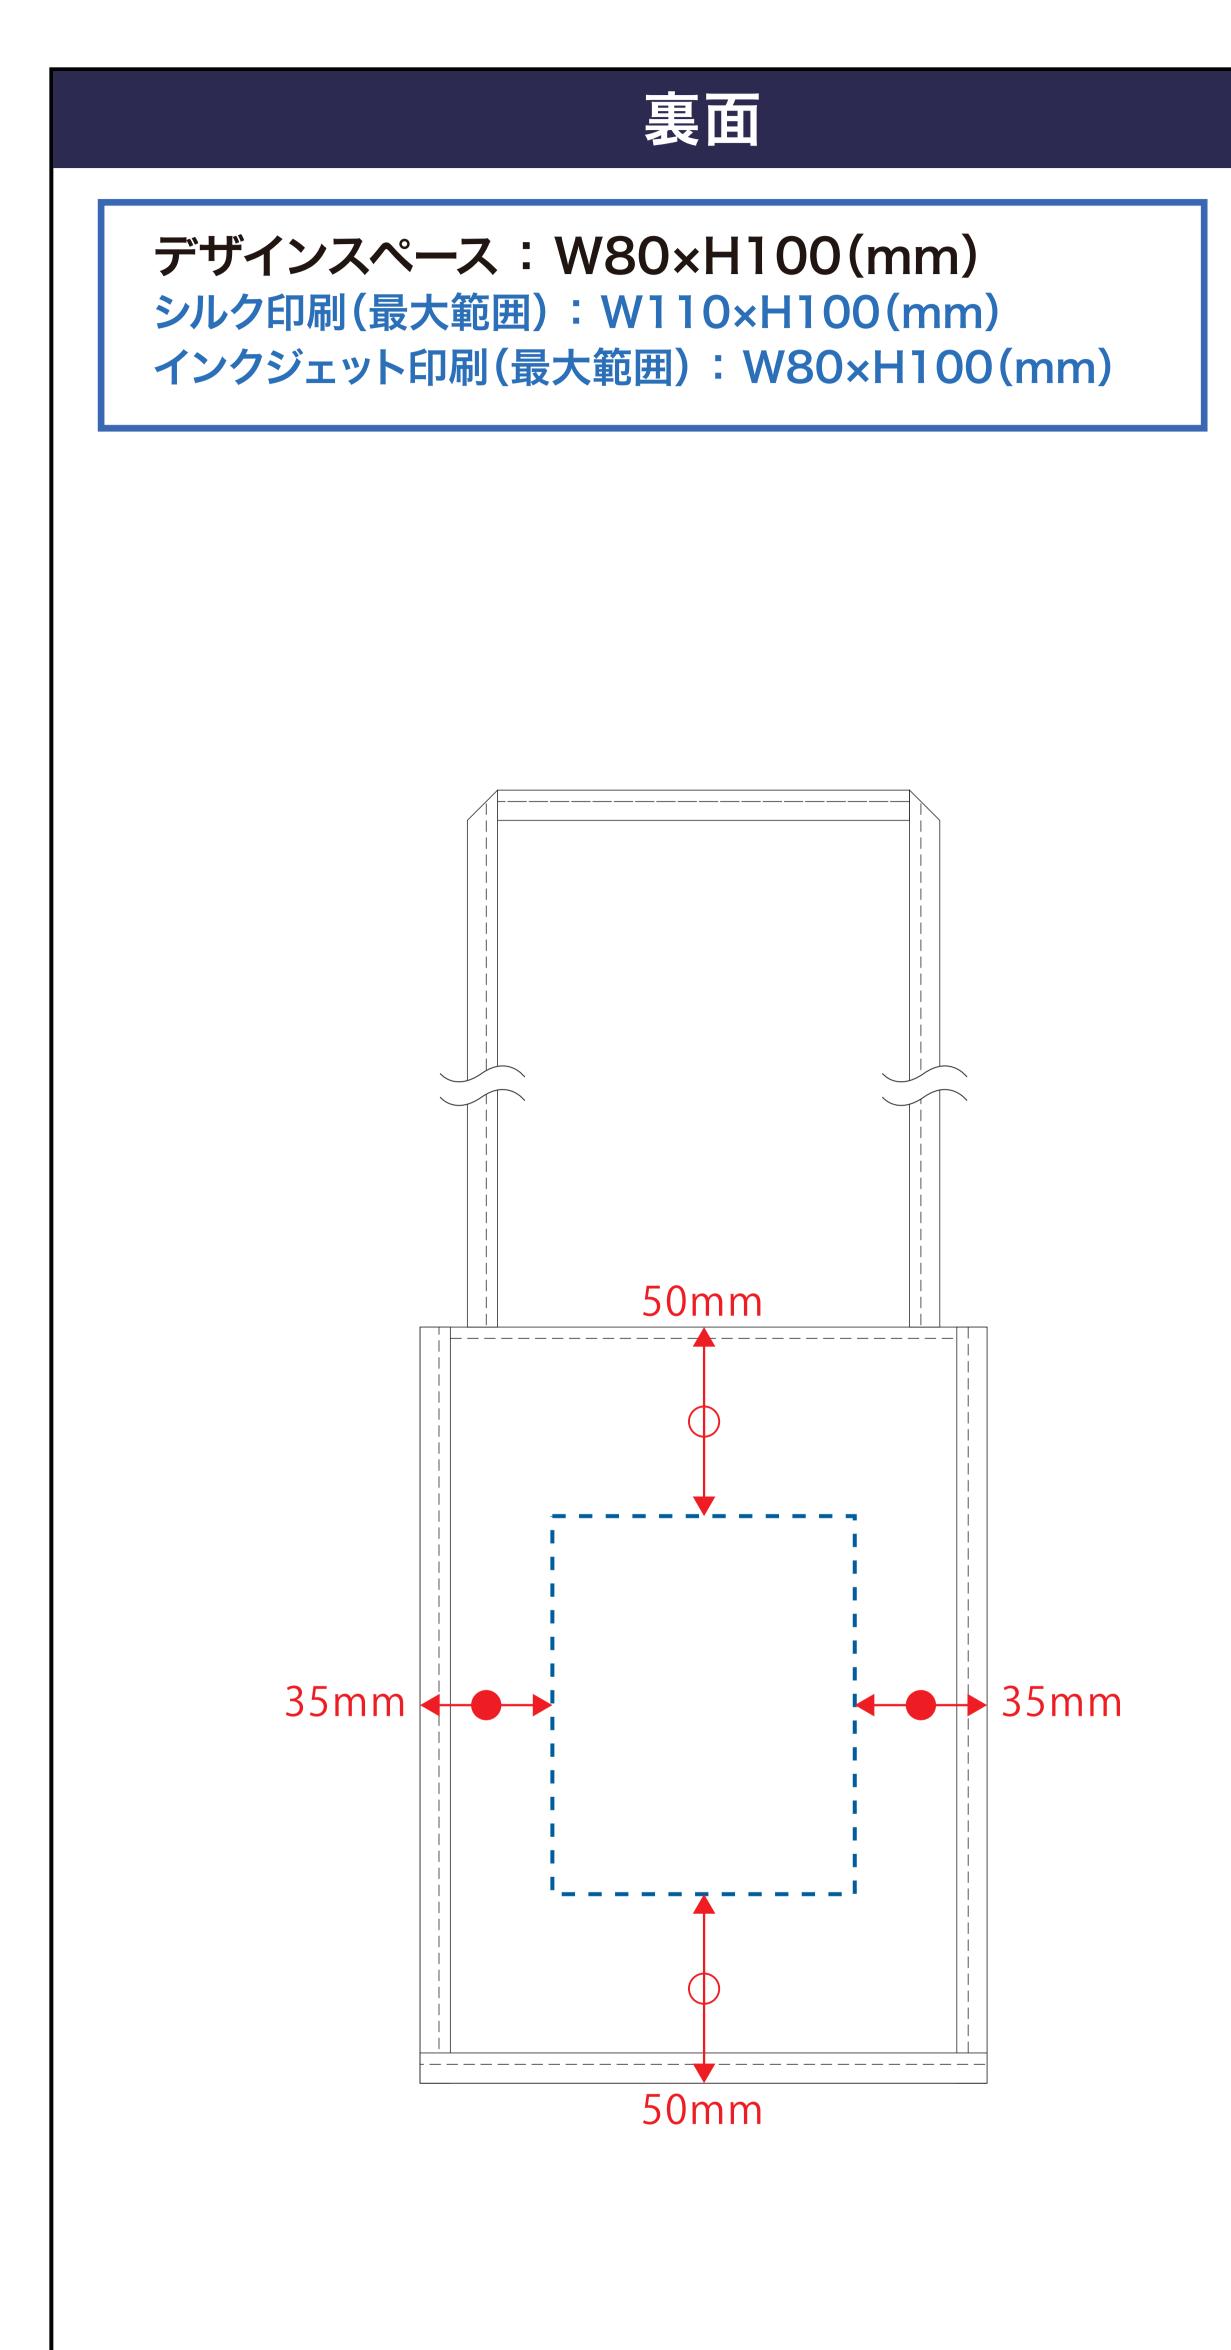

## デザインスペース:W80×H100(mm) シルク印刷(最大範囲):W110×H100(mm) インクジェット印刷(最大範囲):W80×H100(mm)

#### 黒線:本体サイズ

青点線:デザインスペース 作成したデザインは、デザインスペース内に 配置してください。