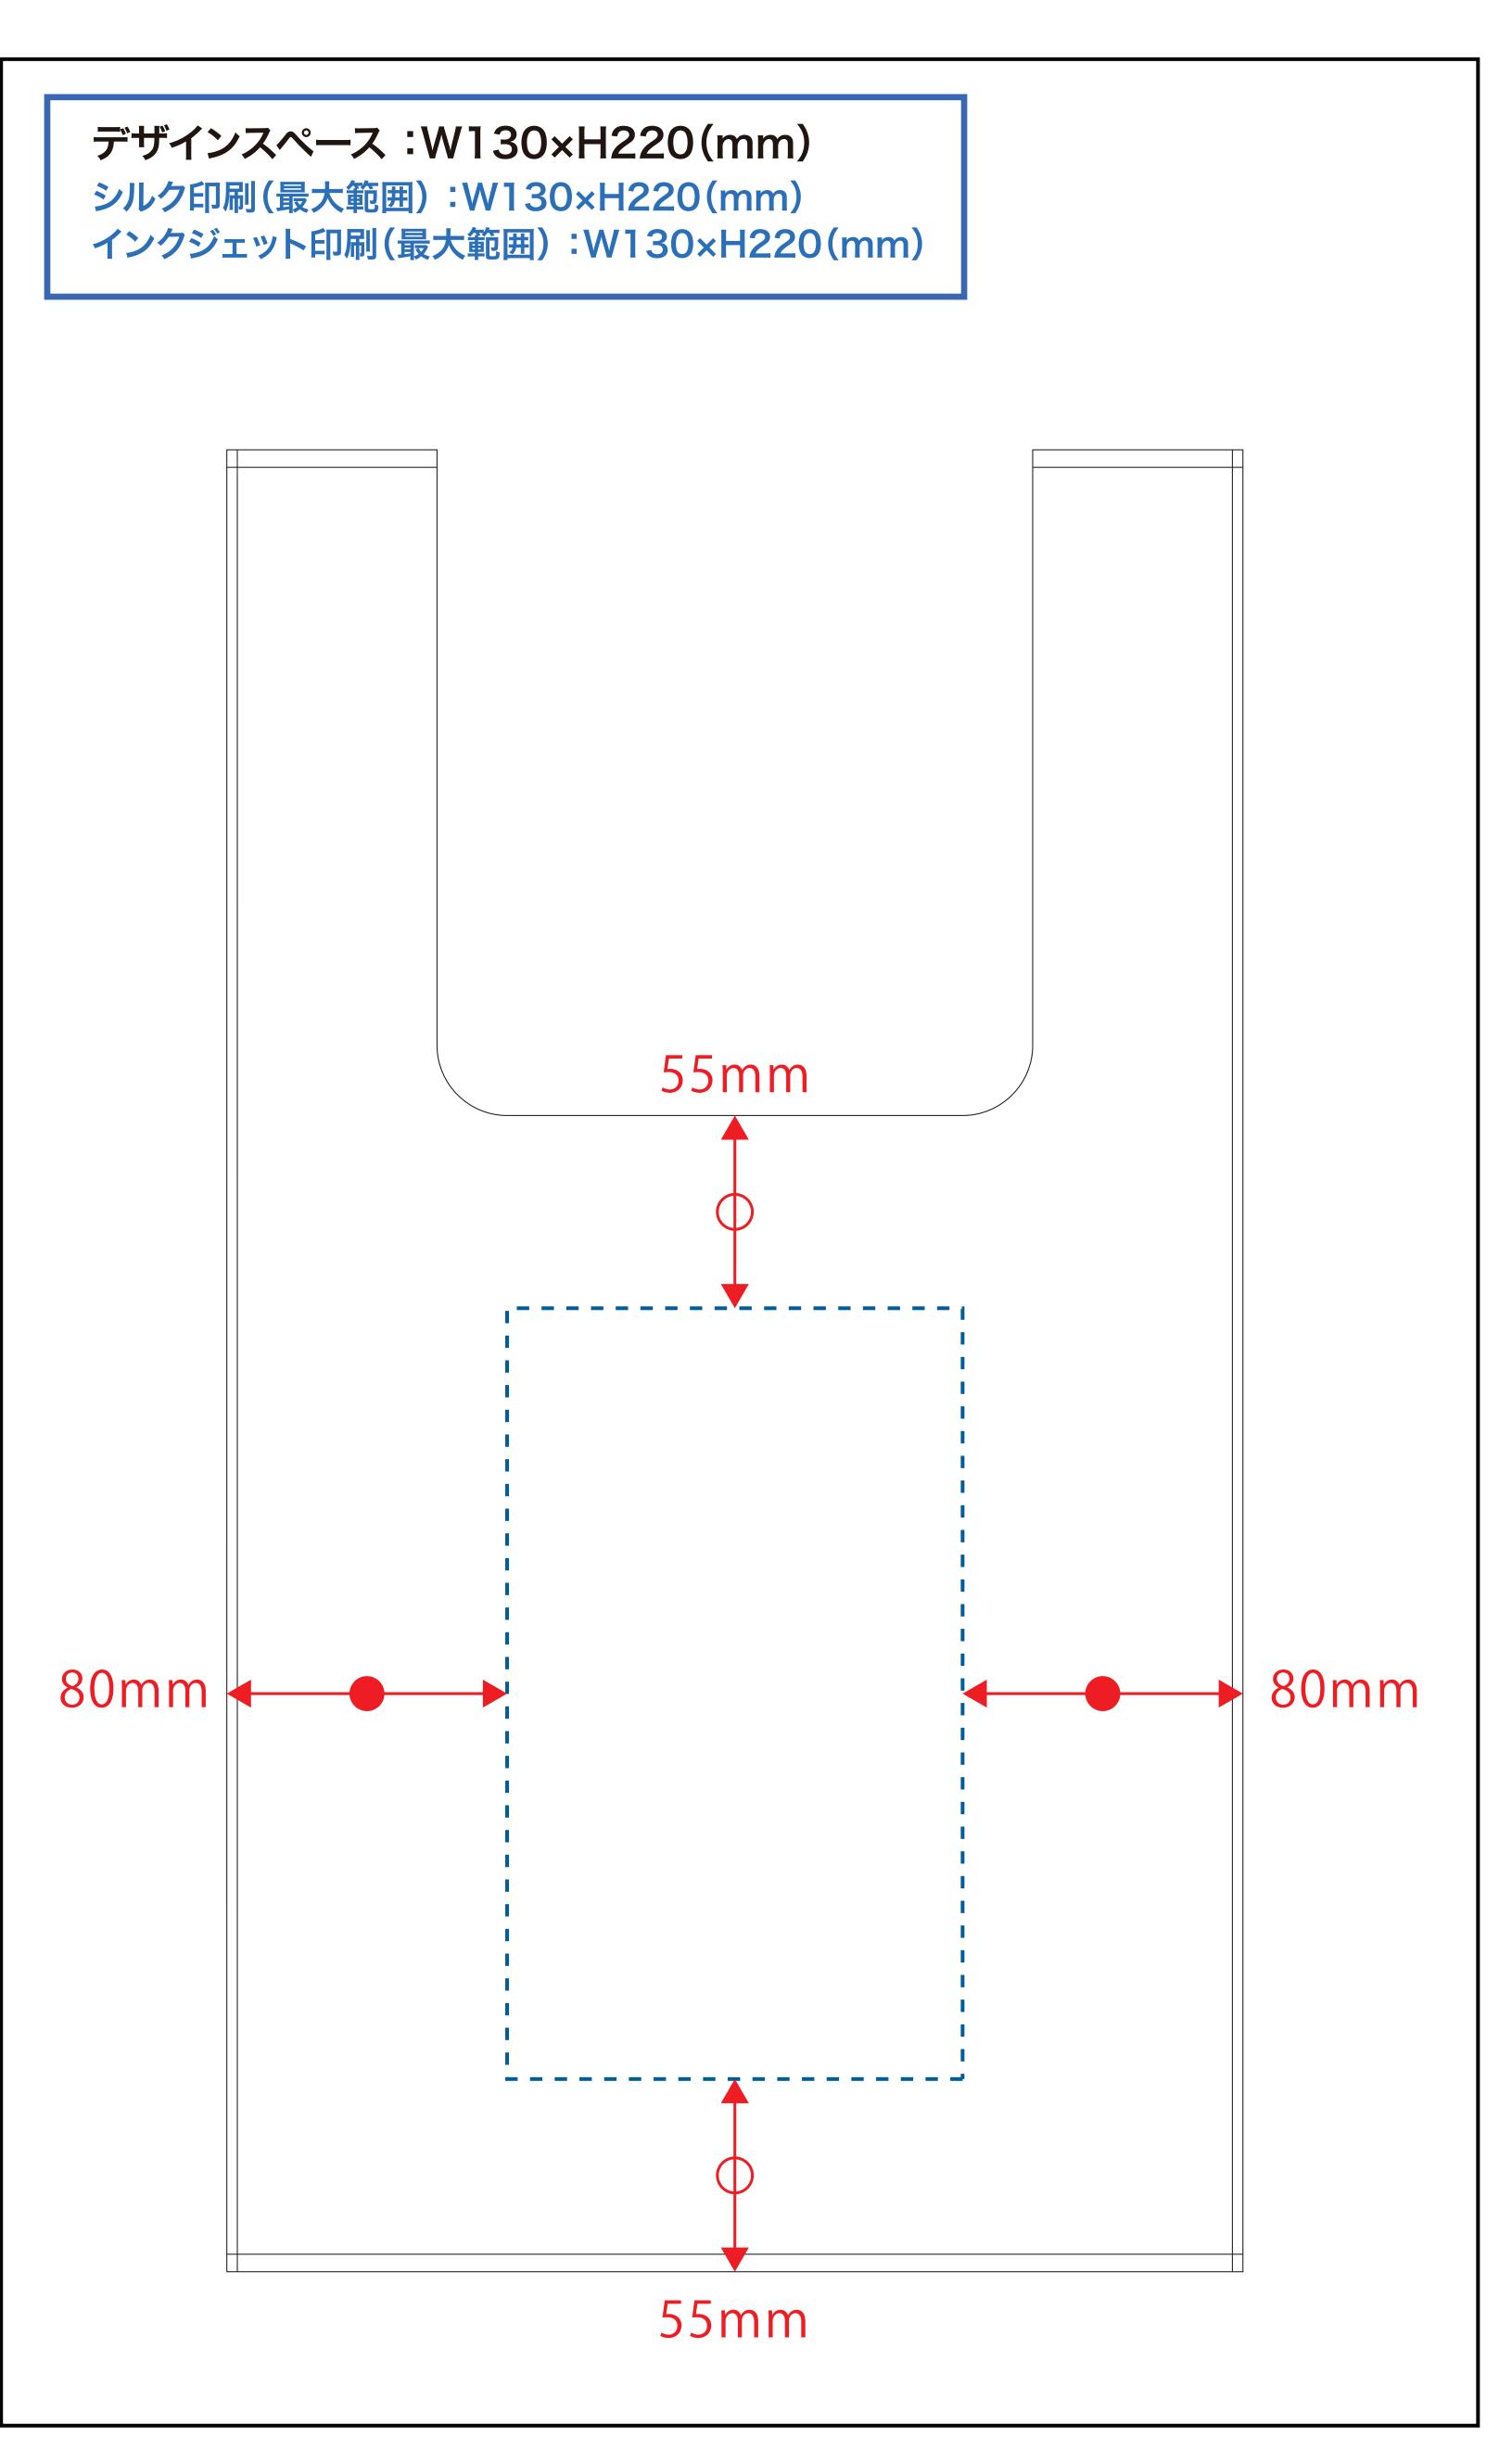

## 品番:TR-1330

### 黒線:本体サイズ

#### 青点線:デザインスペース

作成したデザインは、デザインスペース内に 配置してください。

# デザインスペース

**◆→** デザイン配置後、アイテムに対しての上下左右からの印刷位置の数値を記載してください。