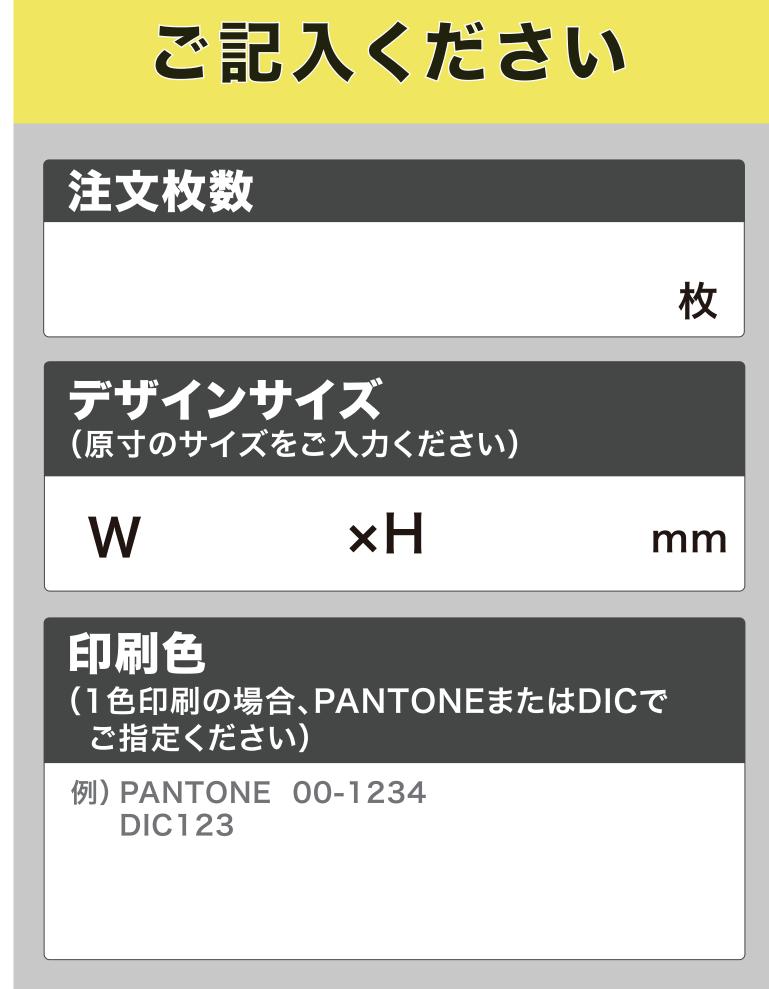

#### ■データについて

データは原寸サイズで制作して下さい。 文字はアウトライン化して下さい。 色はCMYKモードで制作して下さい。(RBGは使用しないで下さい。)