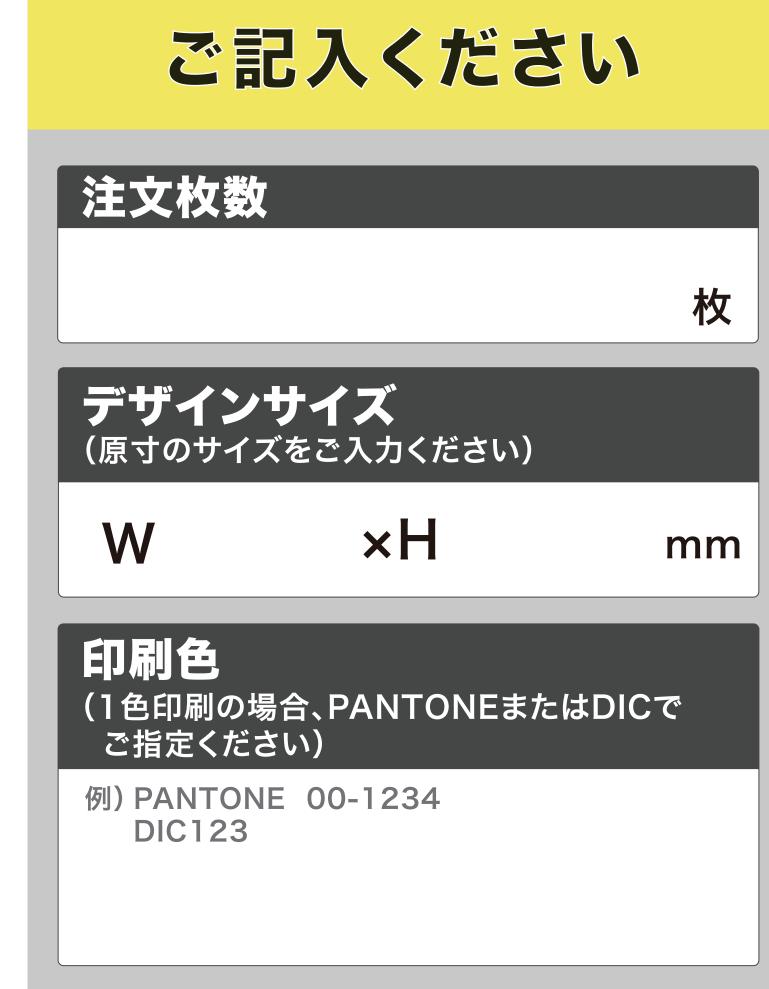

#### ■データについて

データは原寸サイズで制作して下さい。 文字はアウトライン化して下さい。 色はCMYKモードで制作して下さい。(RBGは使用しないで下さい。)