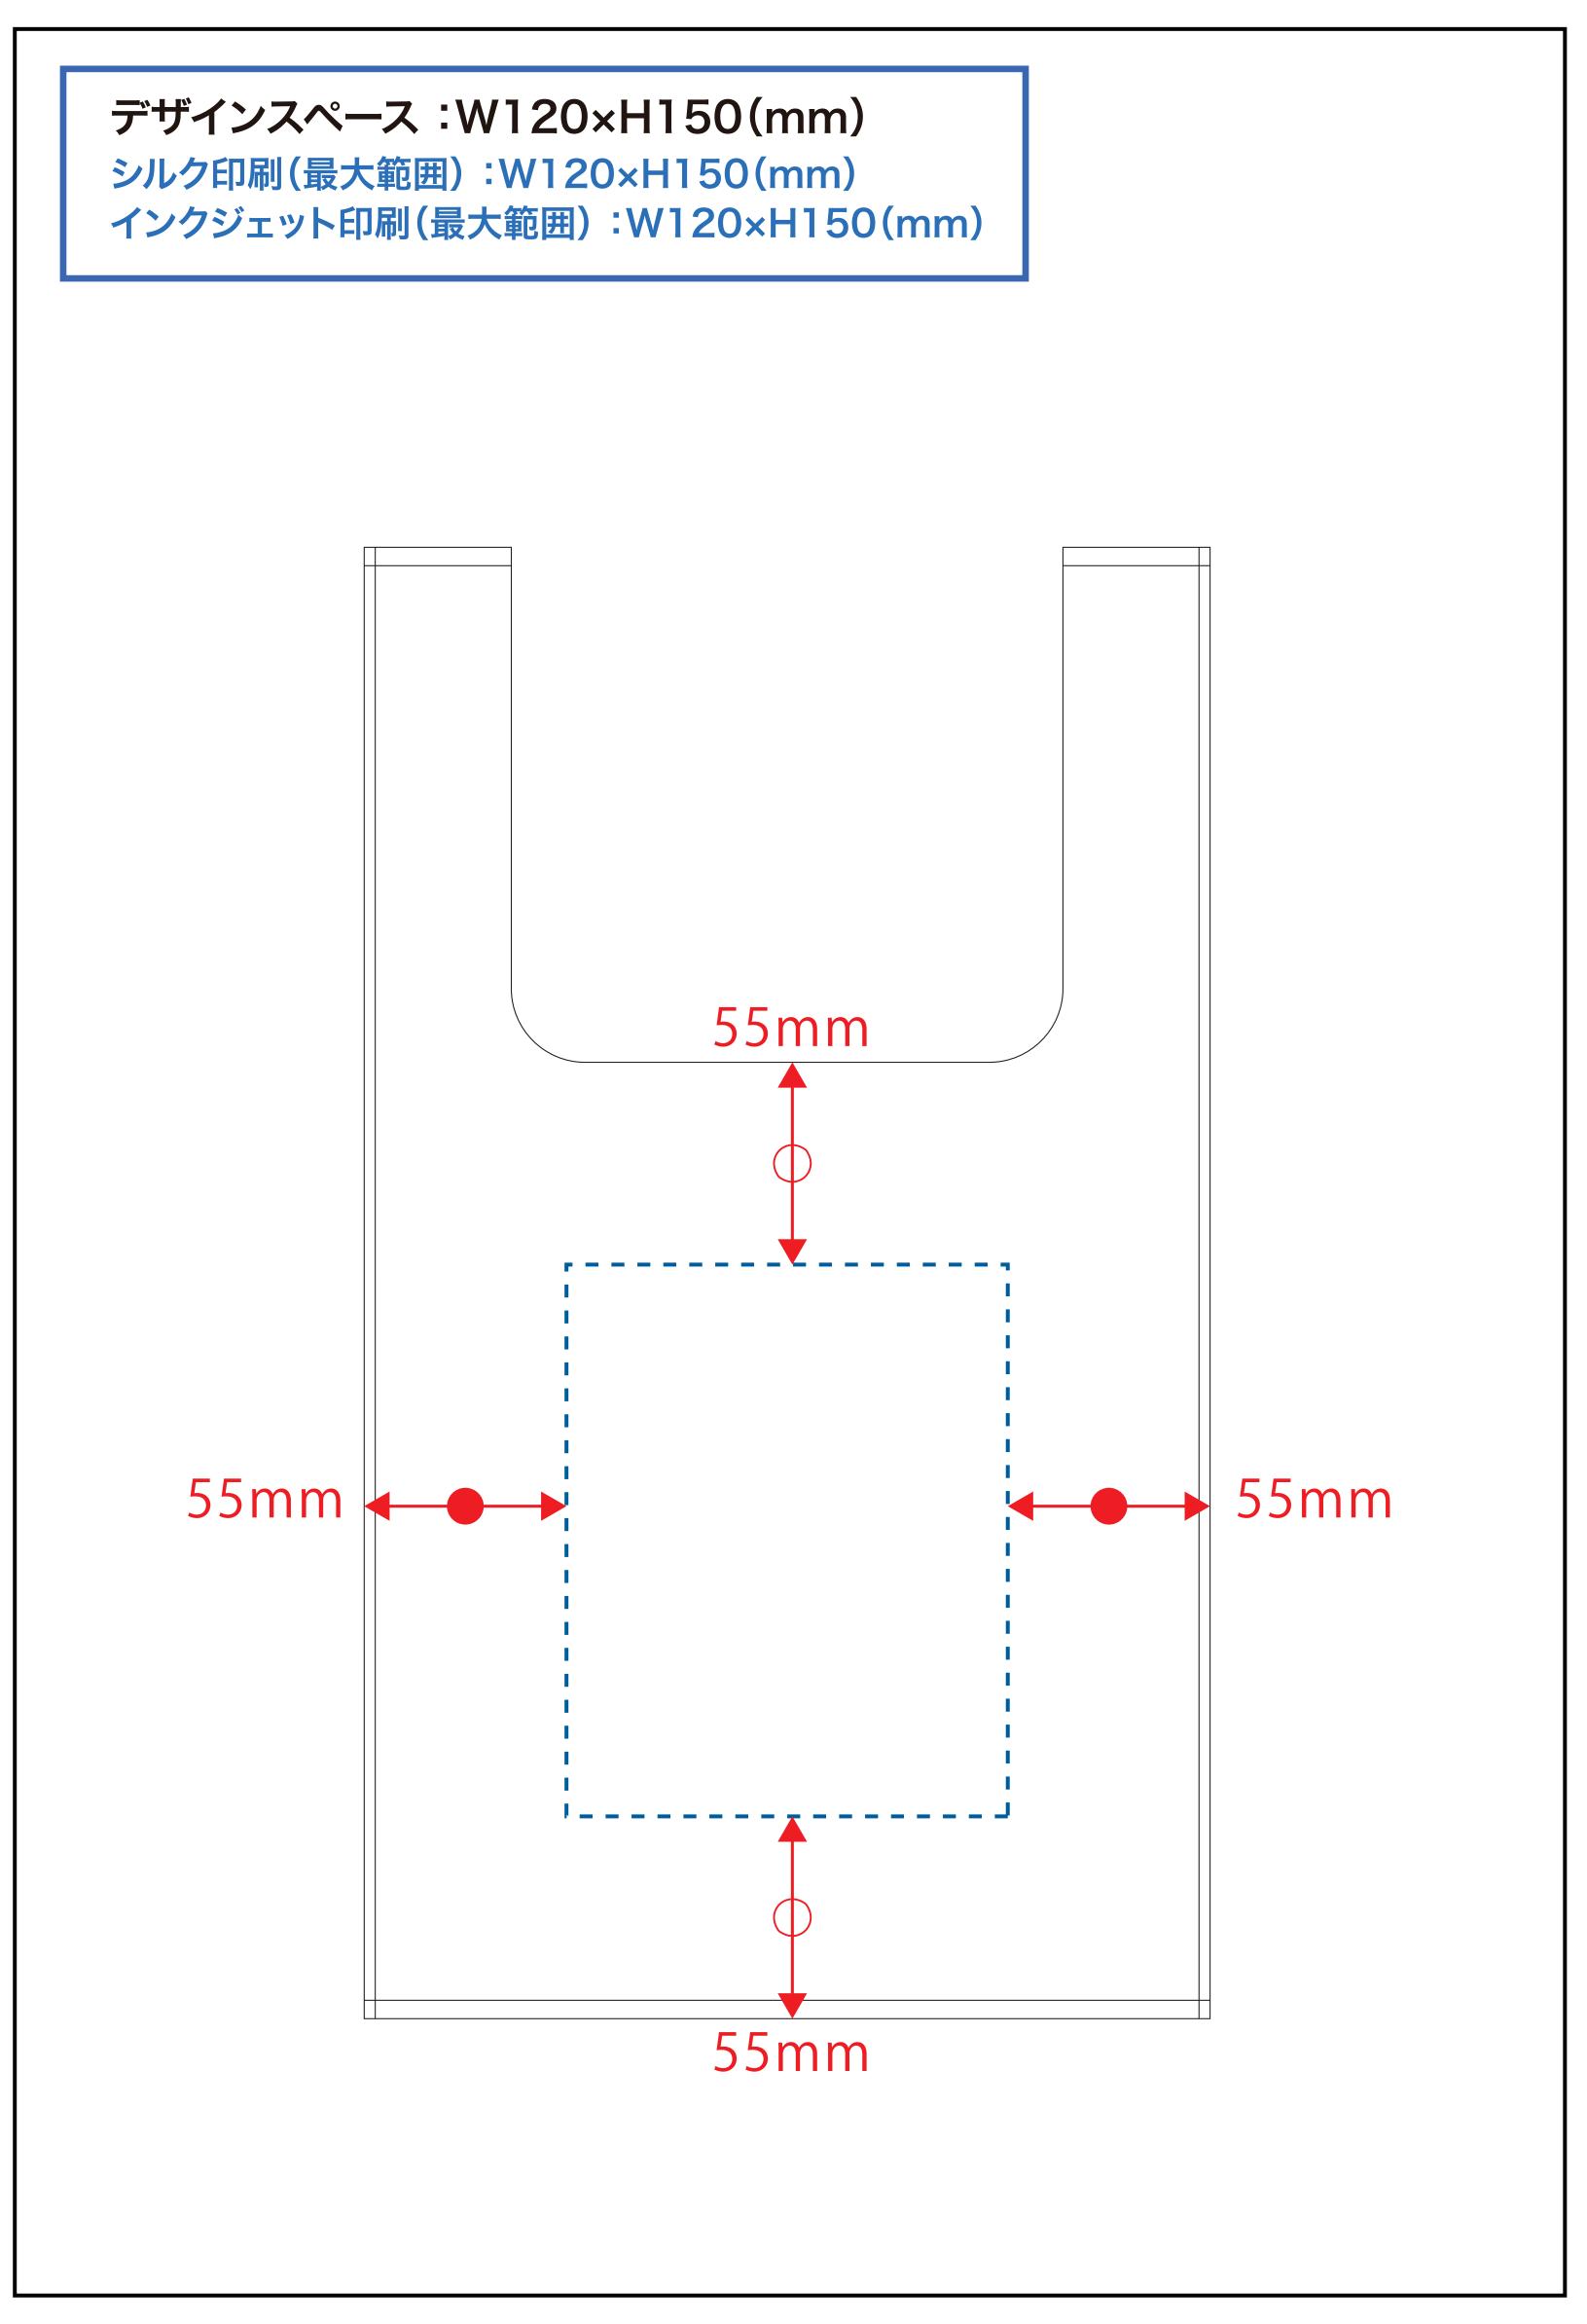

# 品番:TR-1329

## 黒線:本体サイズ

## 青点線:デザインスペース

作成したデザインは、デザインスペース内に 配置してください。

# デザインスペース

→ デザイン配置後、アイテムに対しての上下左右からの印刷位置の数値を記載してください。