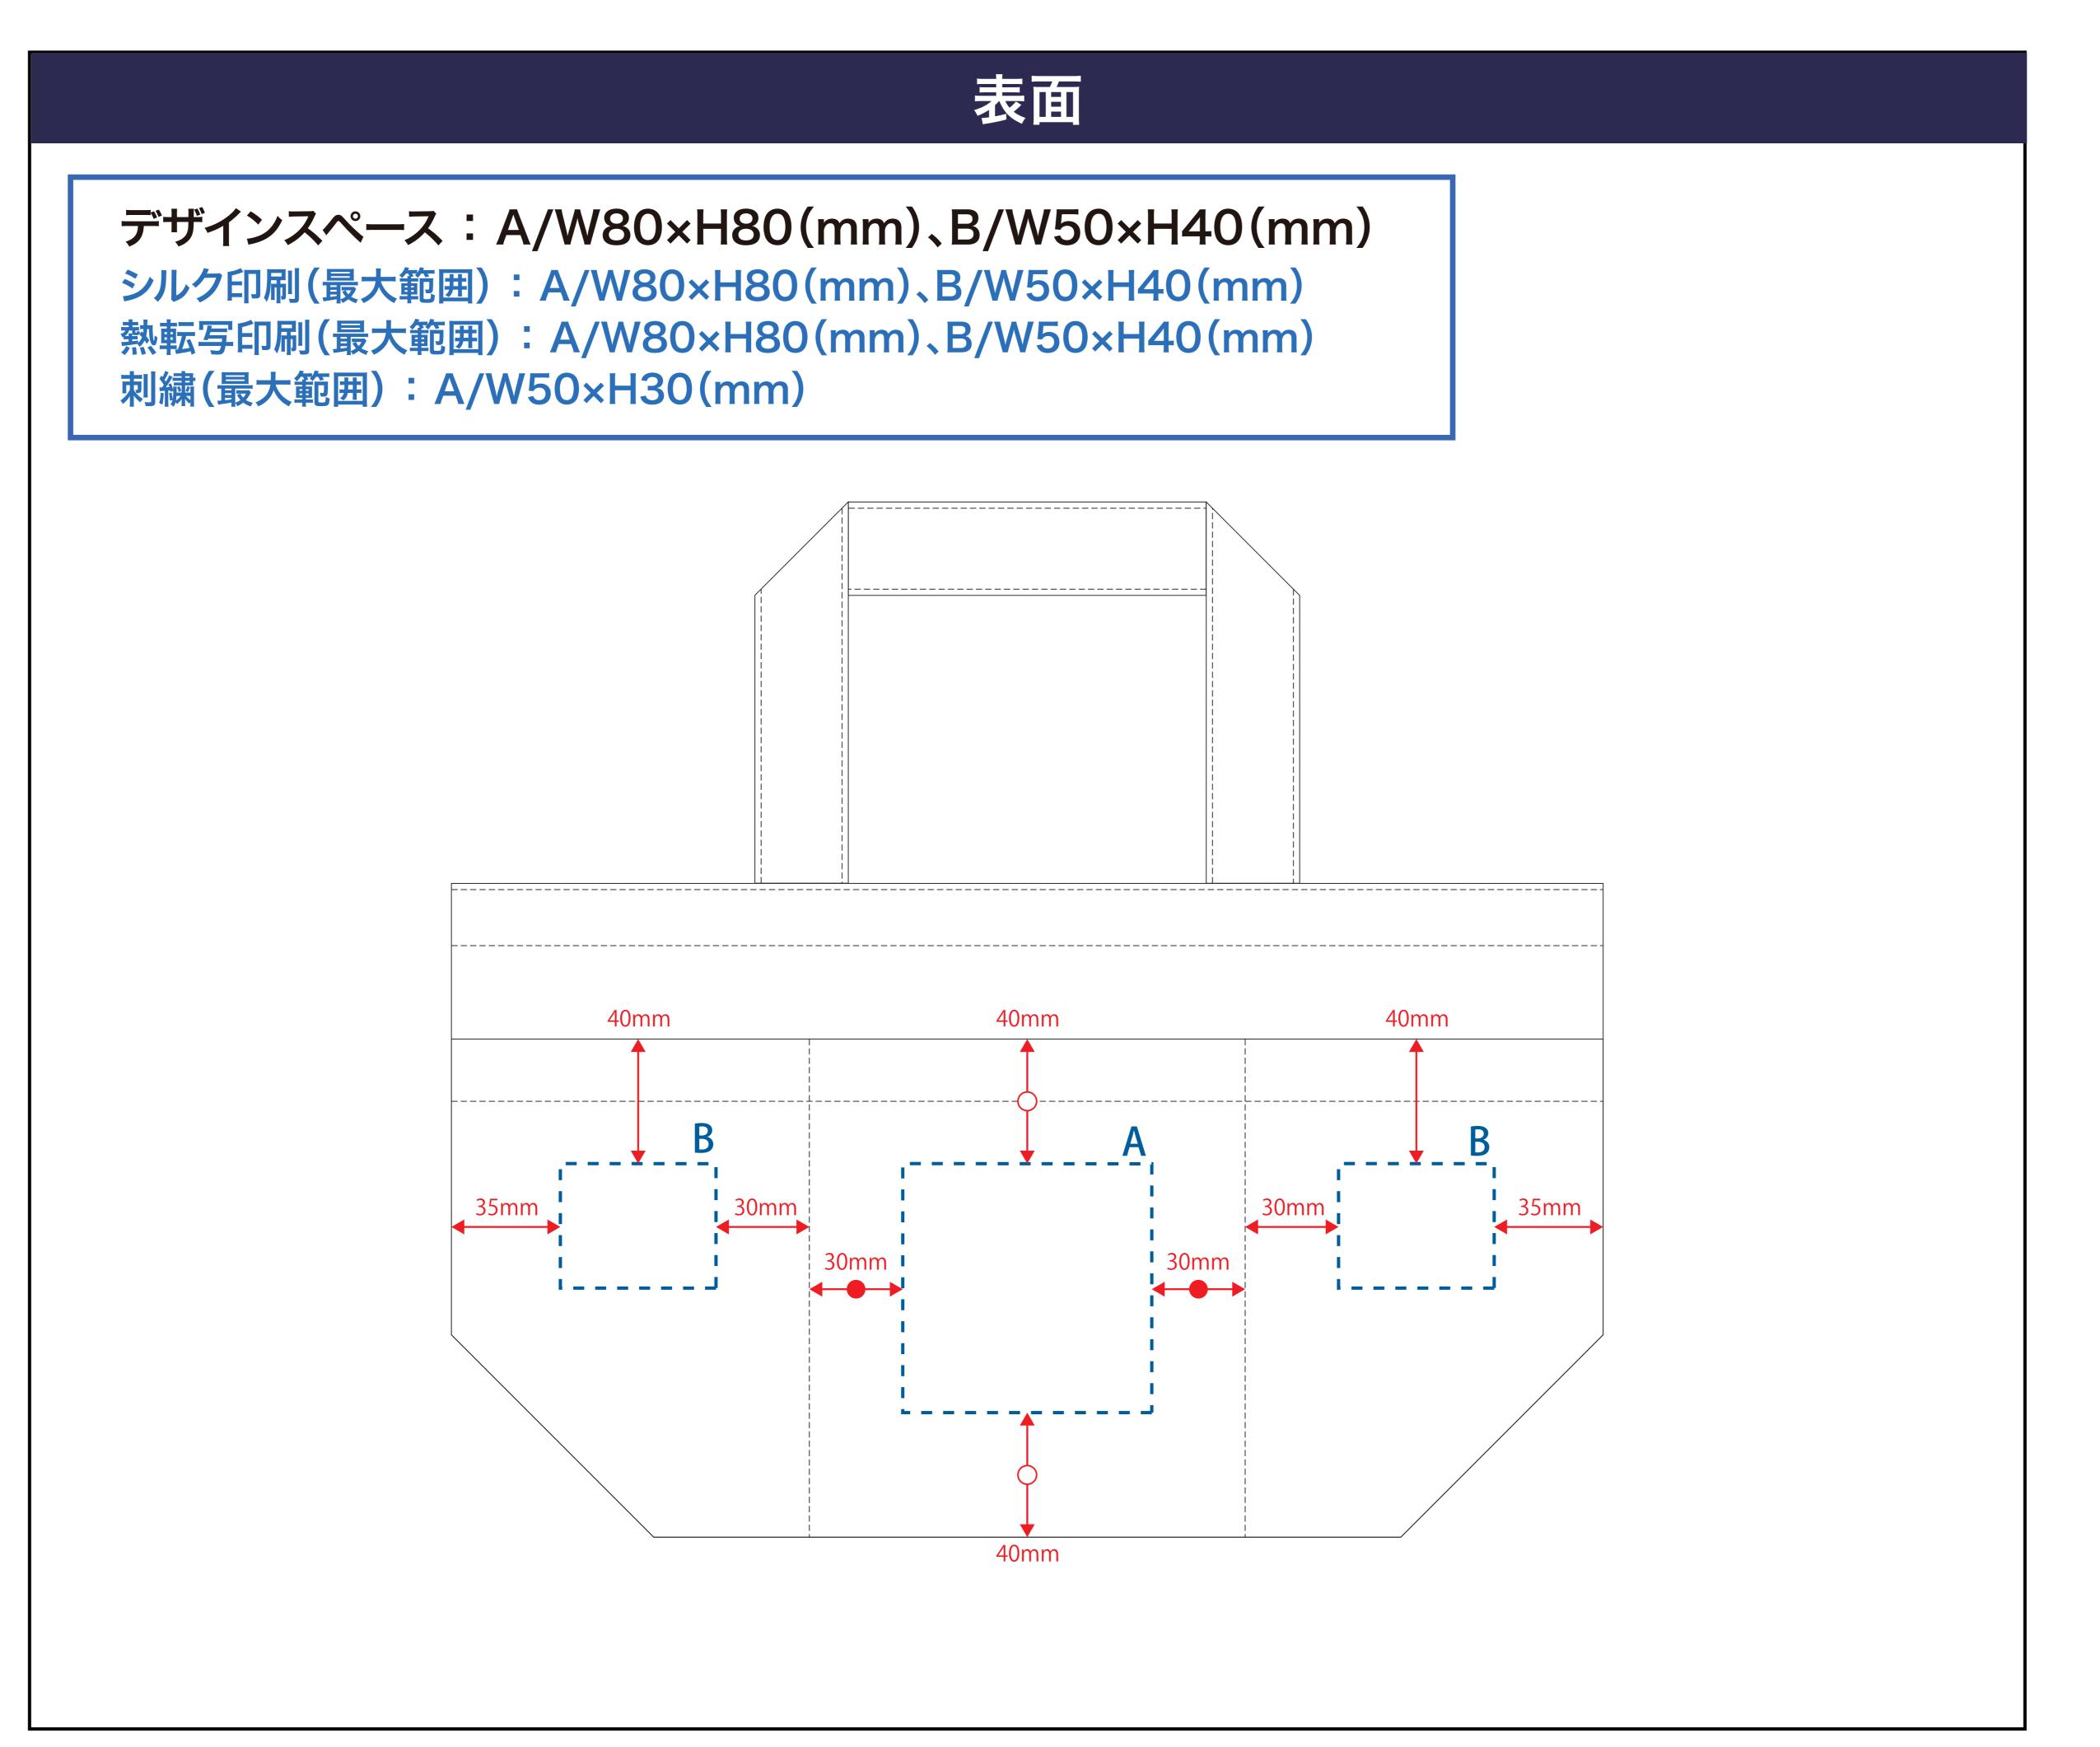

## 黒線:本体サイズ

青点線:デザインスペース

作成したデザインは、デザインスペース内に 配置してください。

# デザインスペース

**←→** デザイン配置後、アイテムに対しての上下左右からの印刷位置の数値を記載してください。