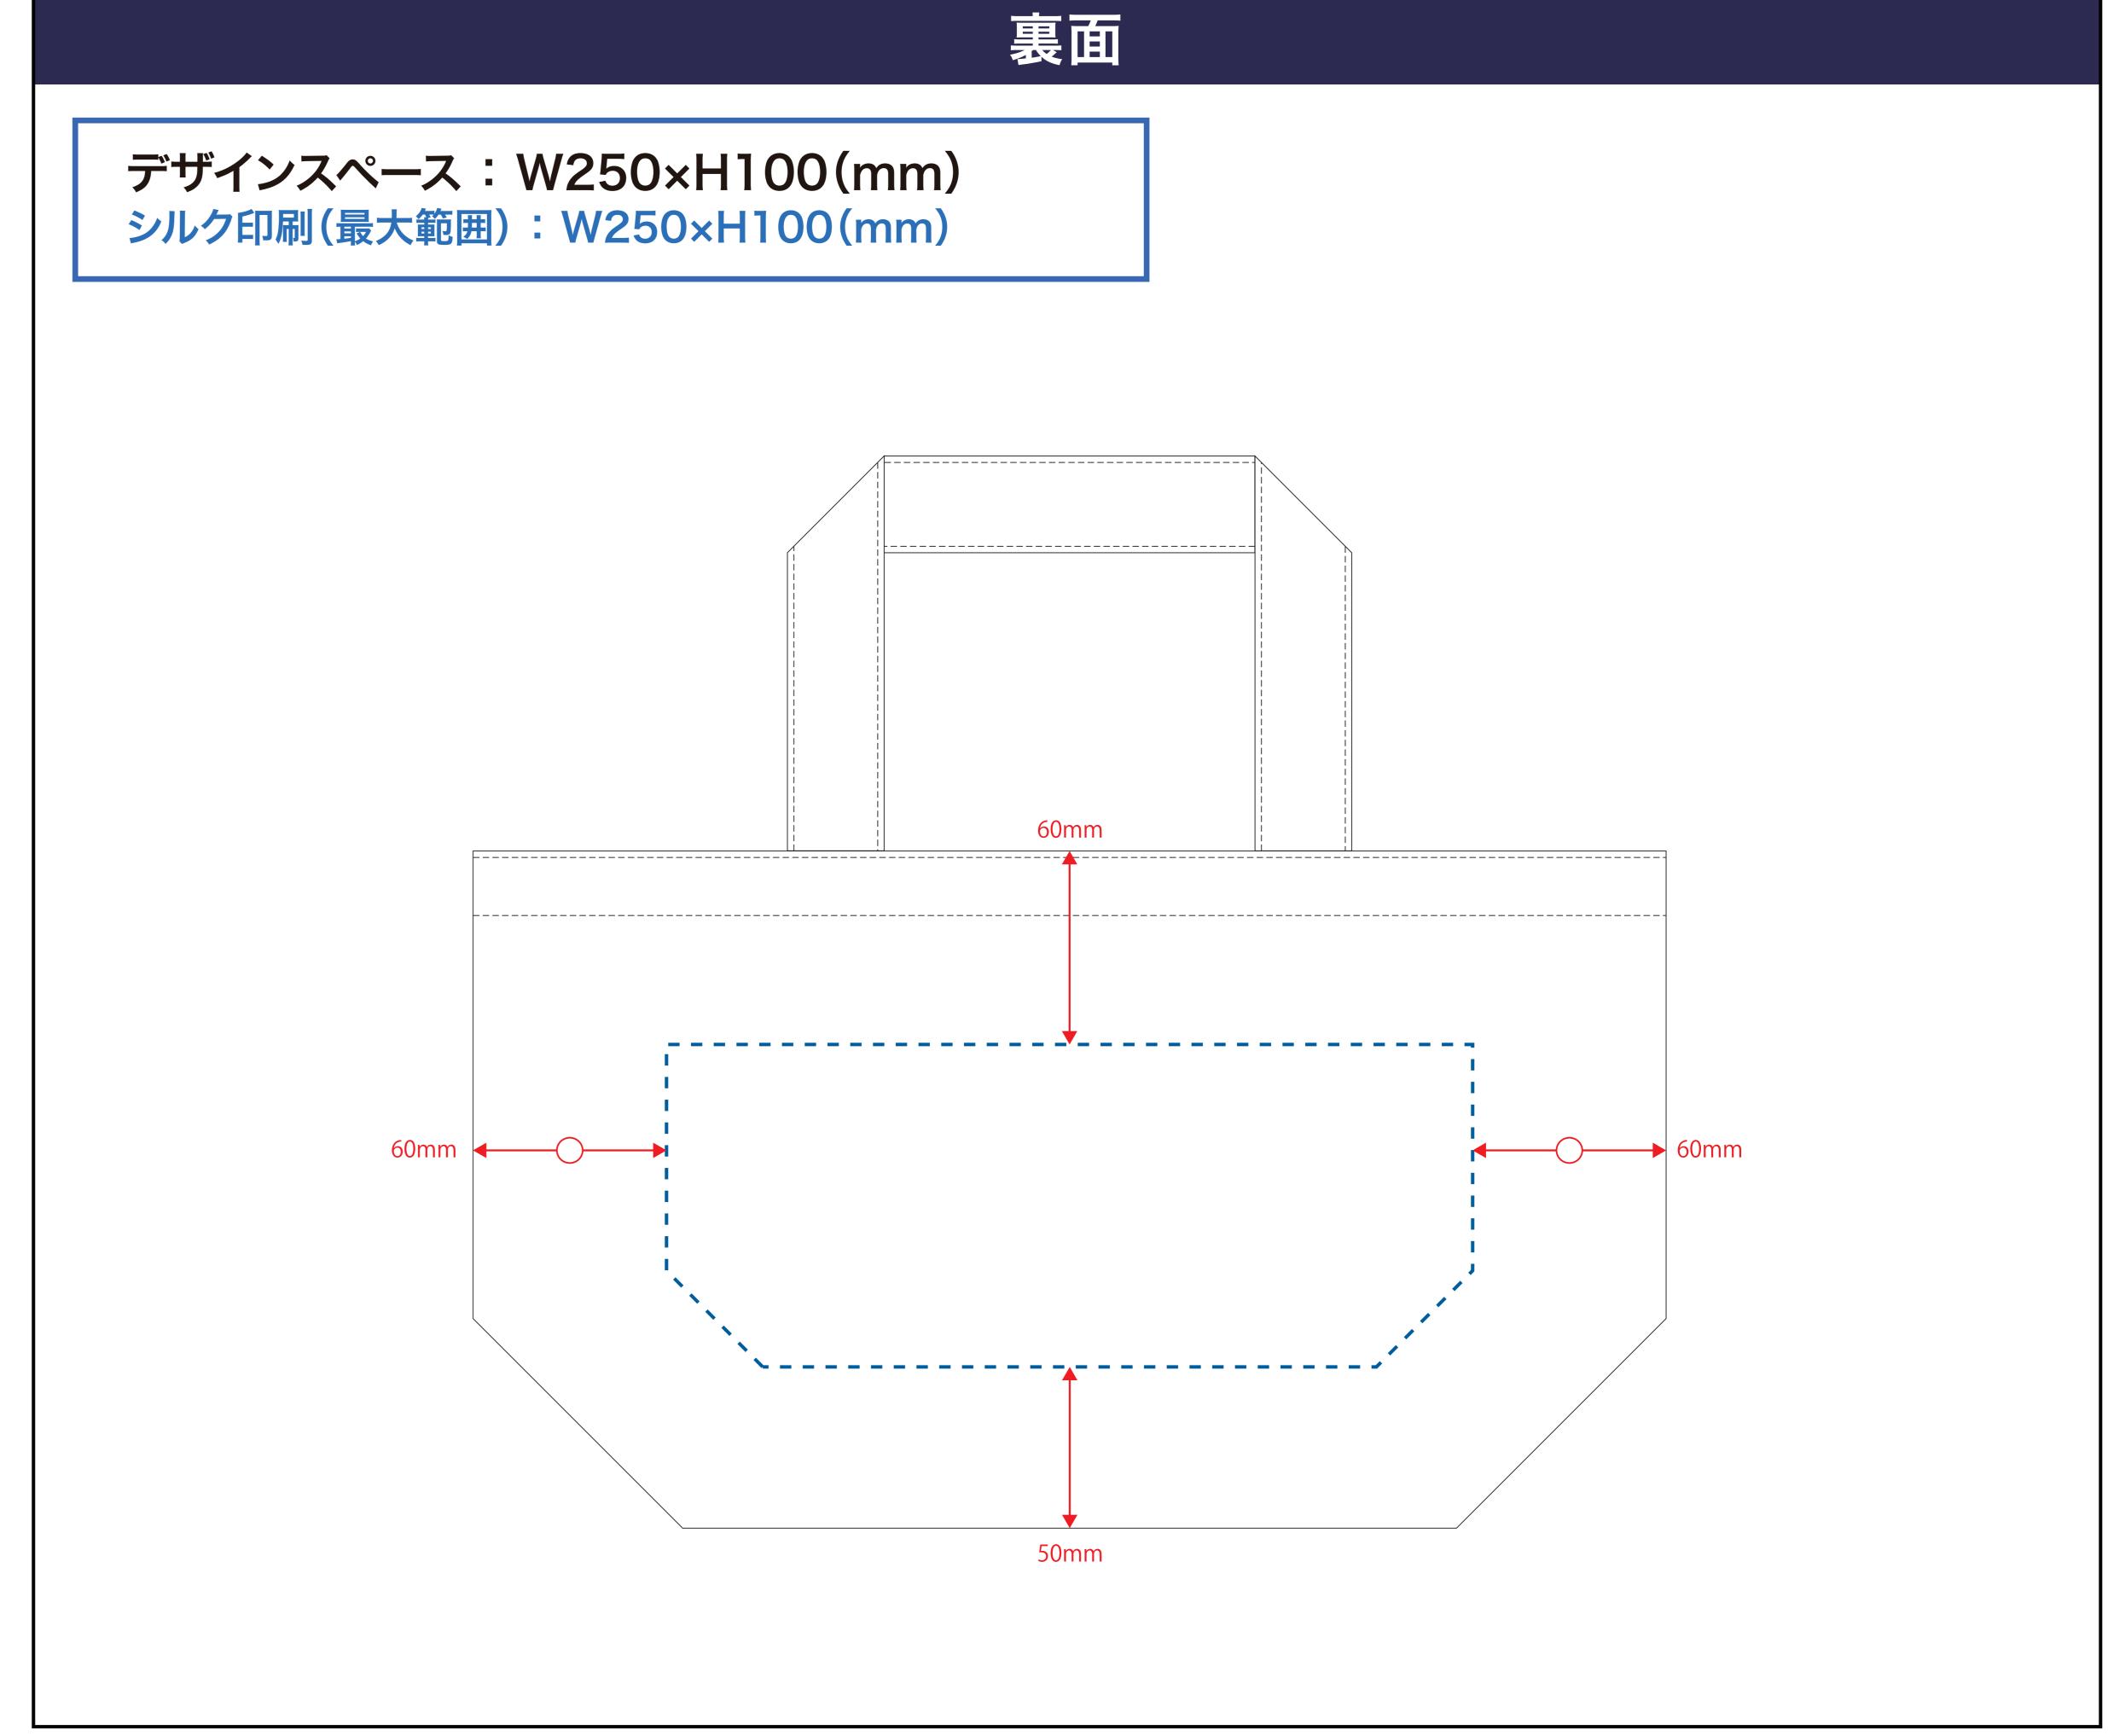

## 黒線:本体サイズ

青点線:デザインスペース

作成したデザインは、デザインスペース内に 配置してください。

# デザインスペース

**←→** デザイン配置後、アイテムに対しての上下左右からの印刷位置の数値を記載してください。