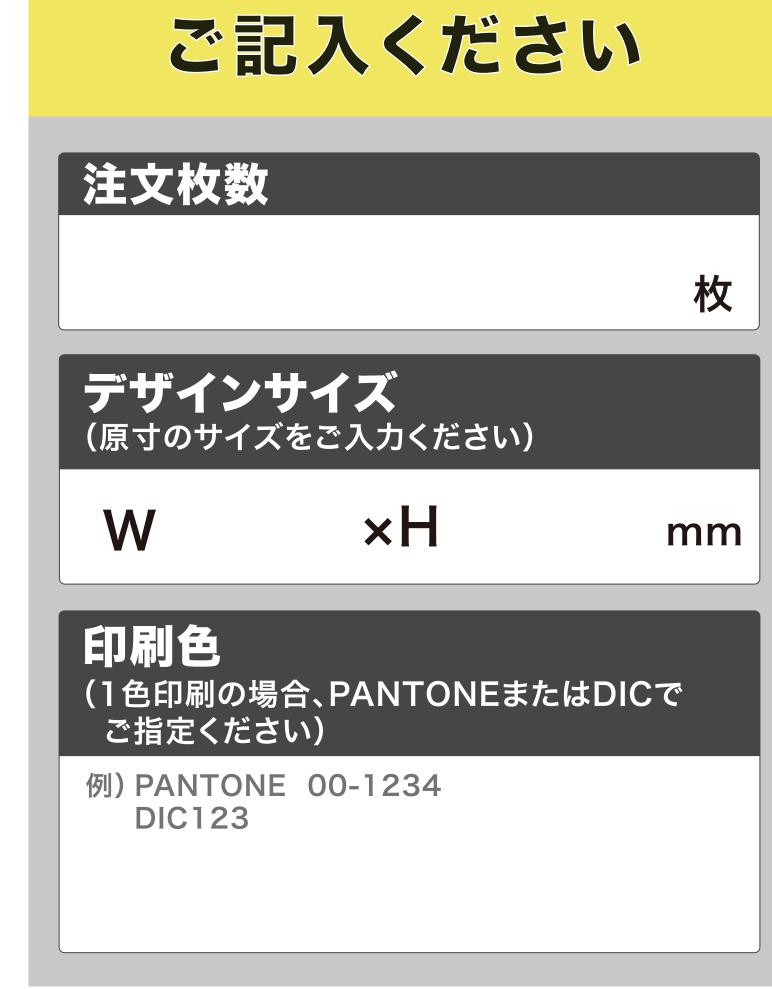

#### ■データについて

データは原寸サイズで制作して下さい。 文字はアウトライン化して下さい。 色はCMYKモードで制作して下さい。(RBGは使用しないで下さい。)