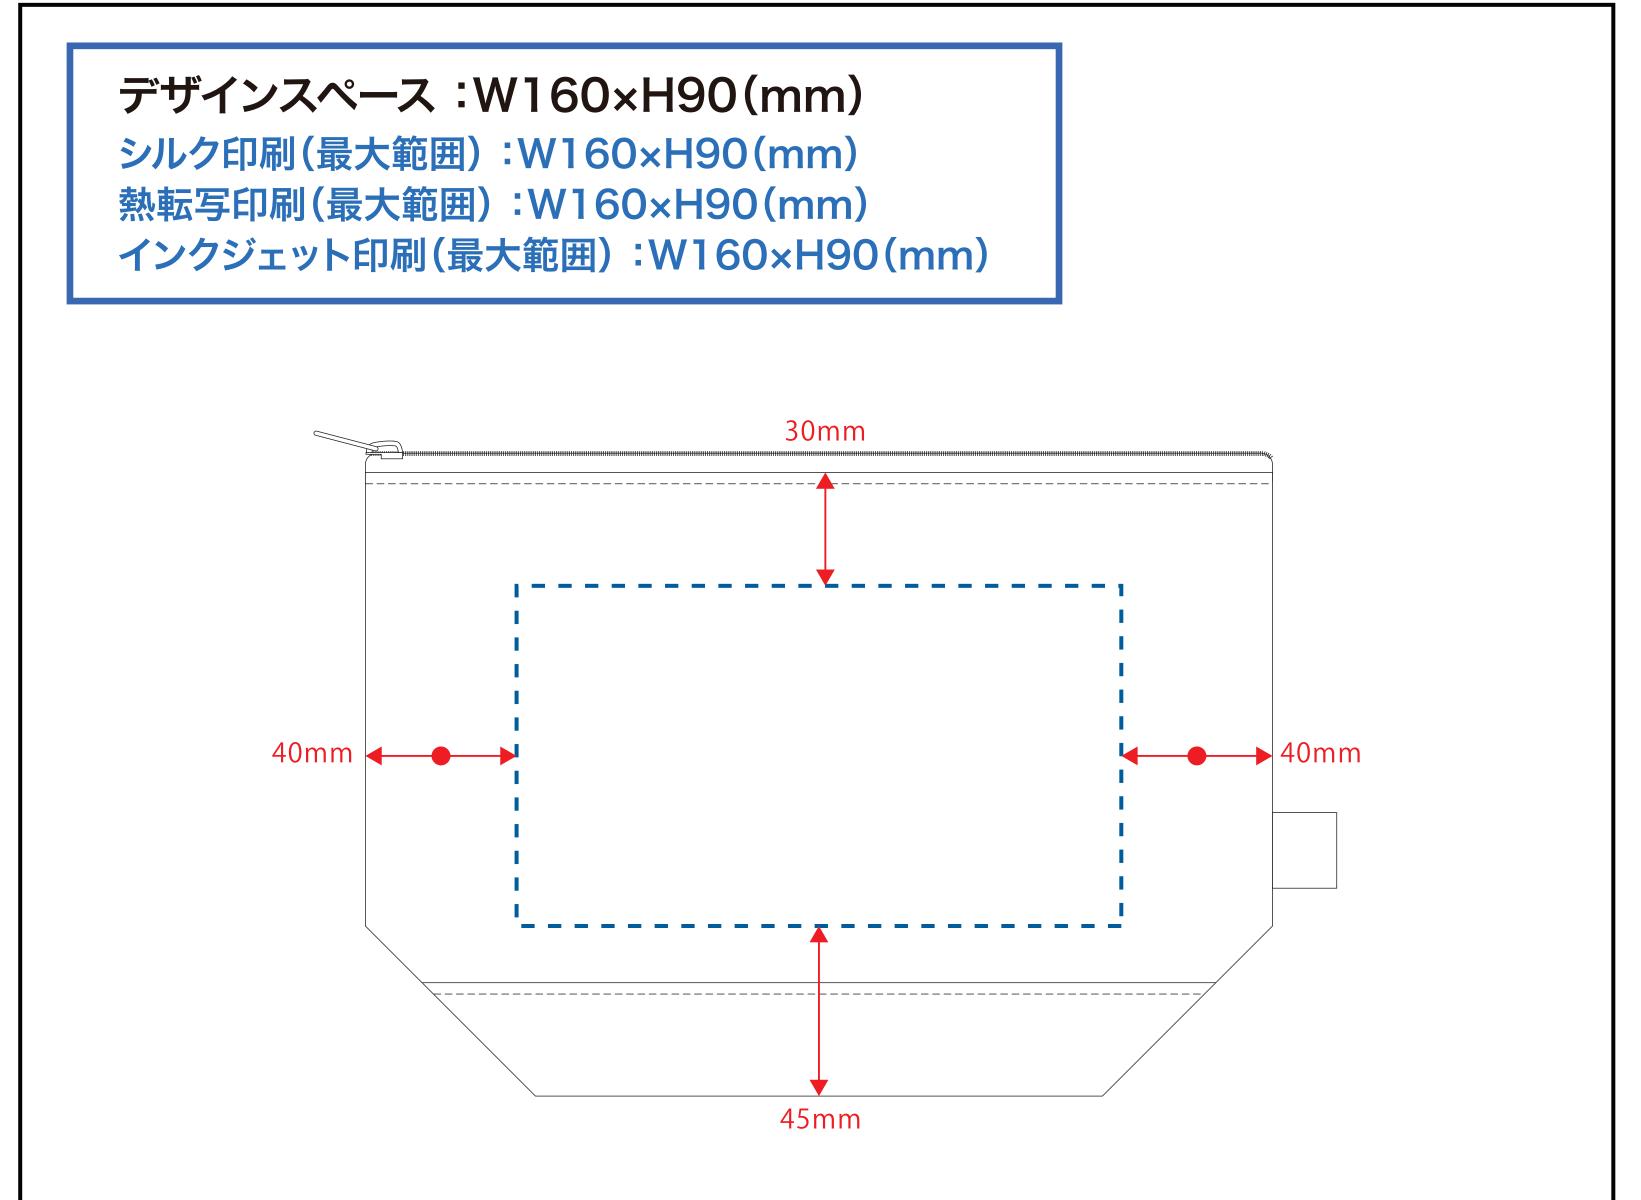

# 黒線:本体サイズ

### 青点線:デザインスペース

作成したデザインは、デザインスペース内に 配置してください。

# デザインスペース

→ デザイン配置後、アイテムに対しての上下左右からの印刷位置の数値を記載してください。