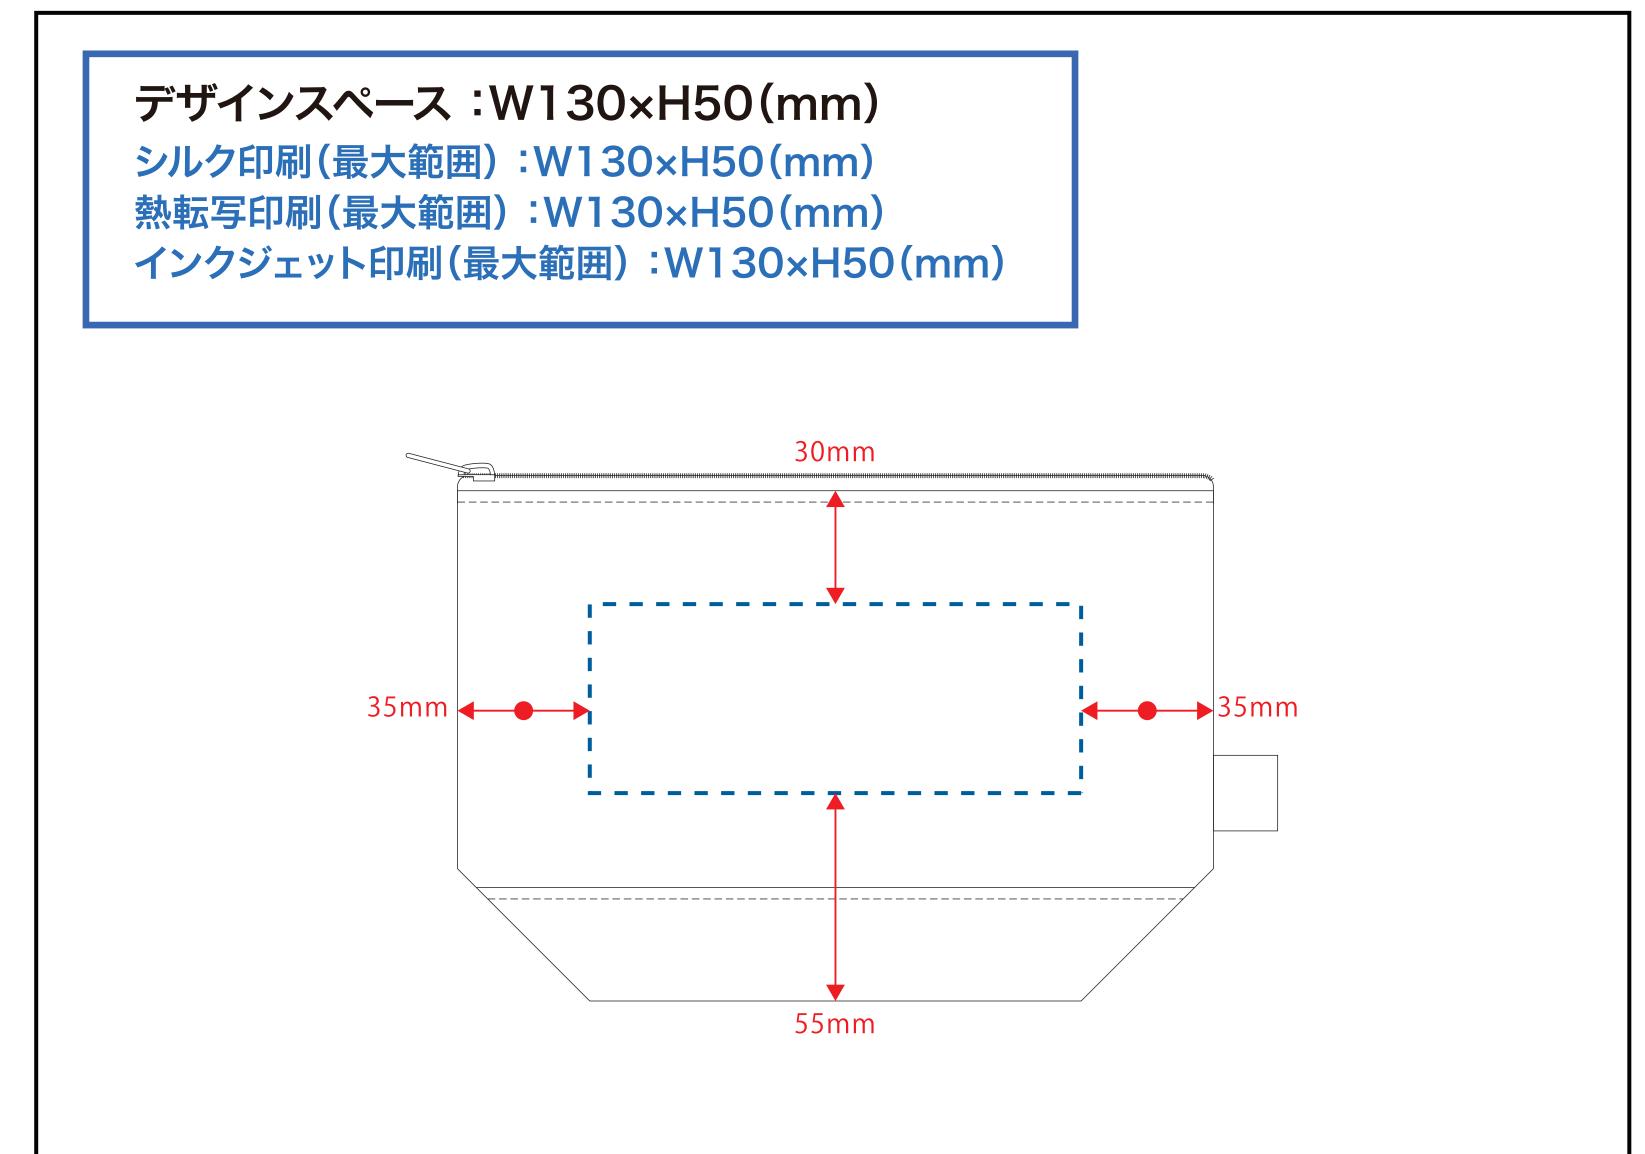

### 黒線:本体サイズ

#### 青点線:デザインスペース

作成したデザインは、デザインスペース内に 配置してください。

## デザインスペース

**◆→** デザイン配置後、アイテムに対しての上下左右からの印刷位置の数値を記載してください。