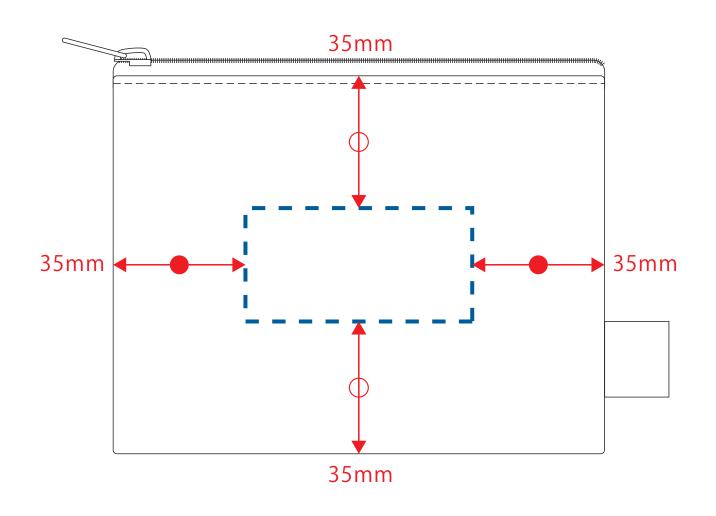

#### 黒線:本体サイズ

青点線:デザインスペース

作成したデザインは、デザインスペース内に 配置してください。

## [\_\_] デザインスペース ←→ デザイン配置後、アイテムに対しての上下左右からの印刷位置の数値を記載してください。

# デザインスペース:W60×H30(mm) シルク印刷(最大範囲):W60×H30(mm) 熱転写印刷(最大範囲):W60×H30(mm) インクジェット印刷(最大範囲):W60×H30(mm)