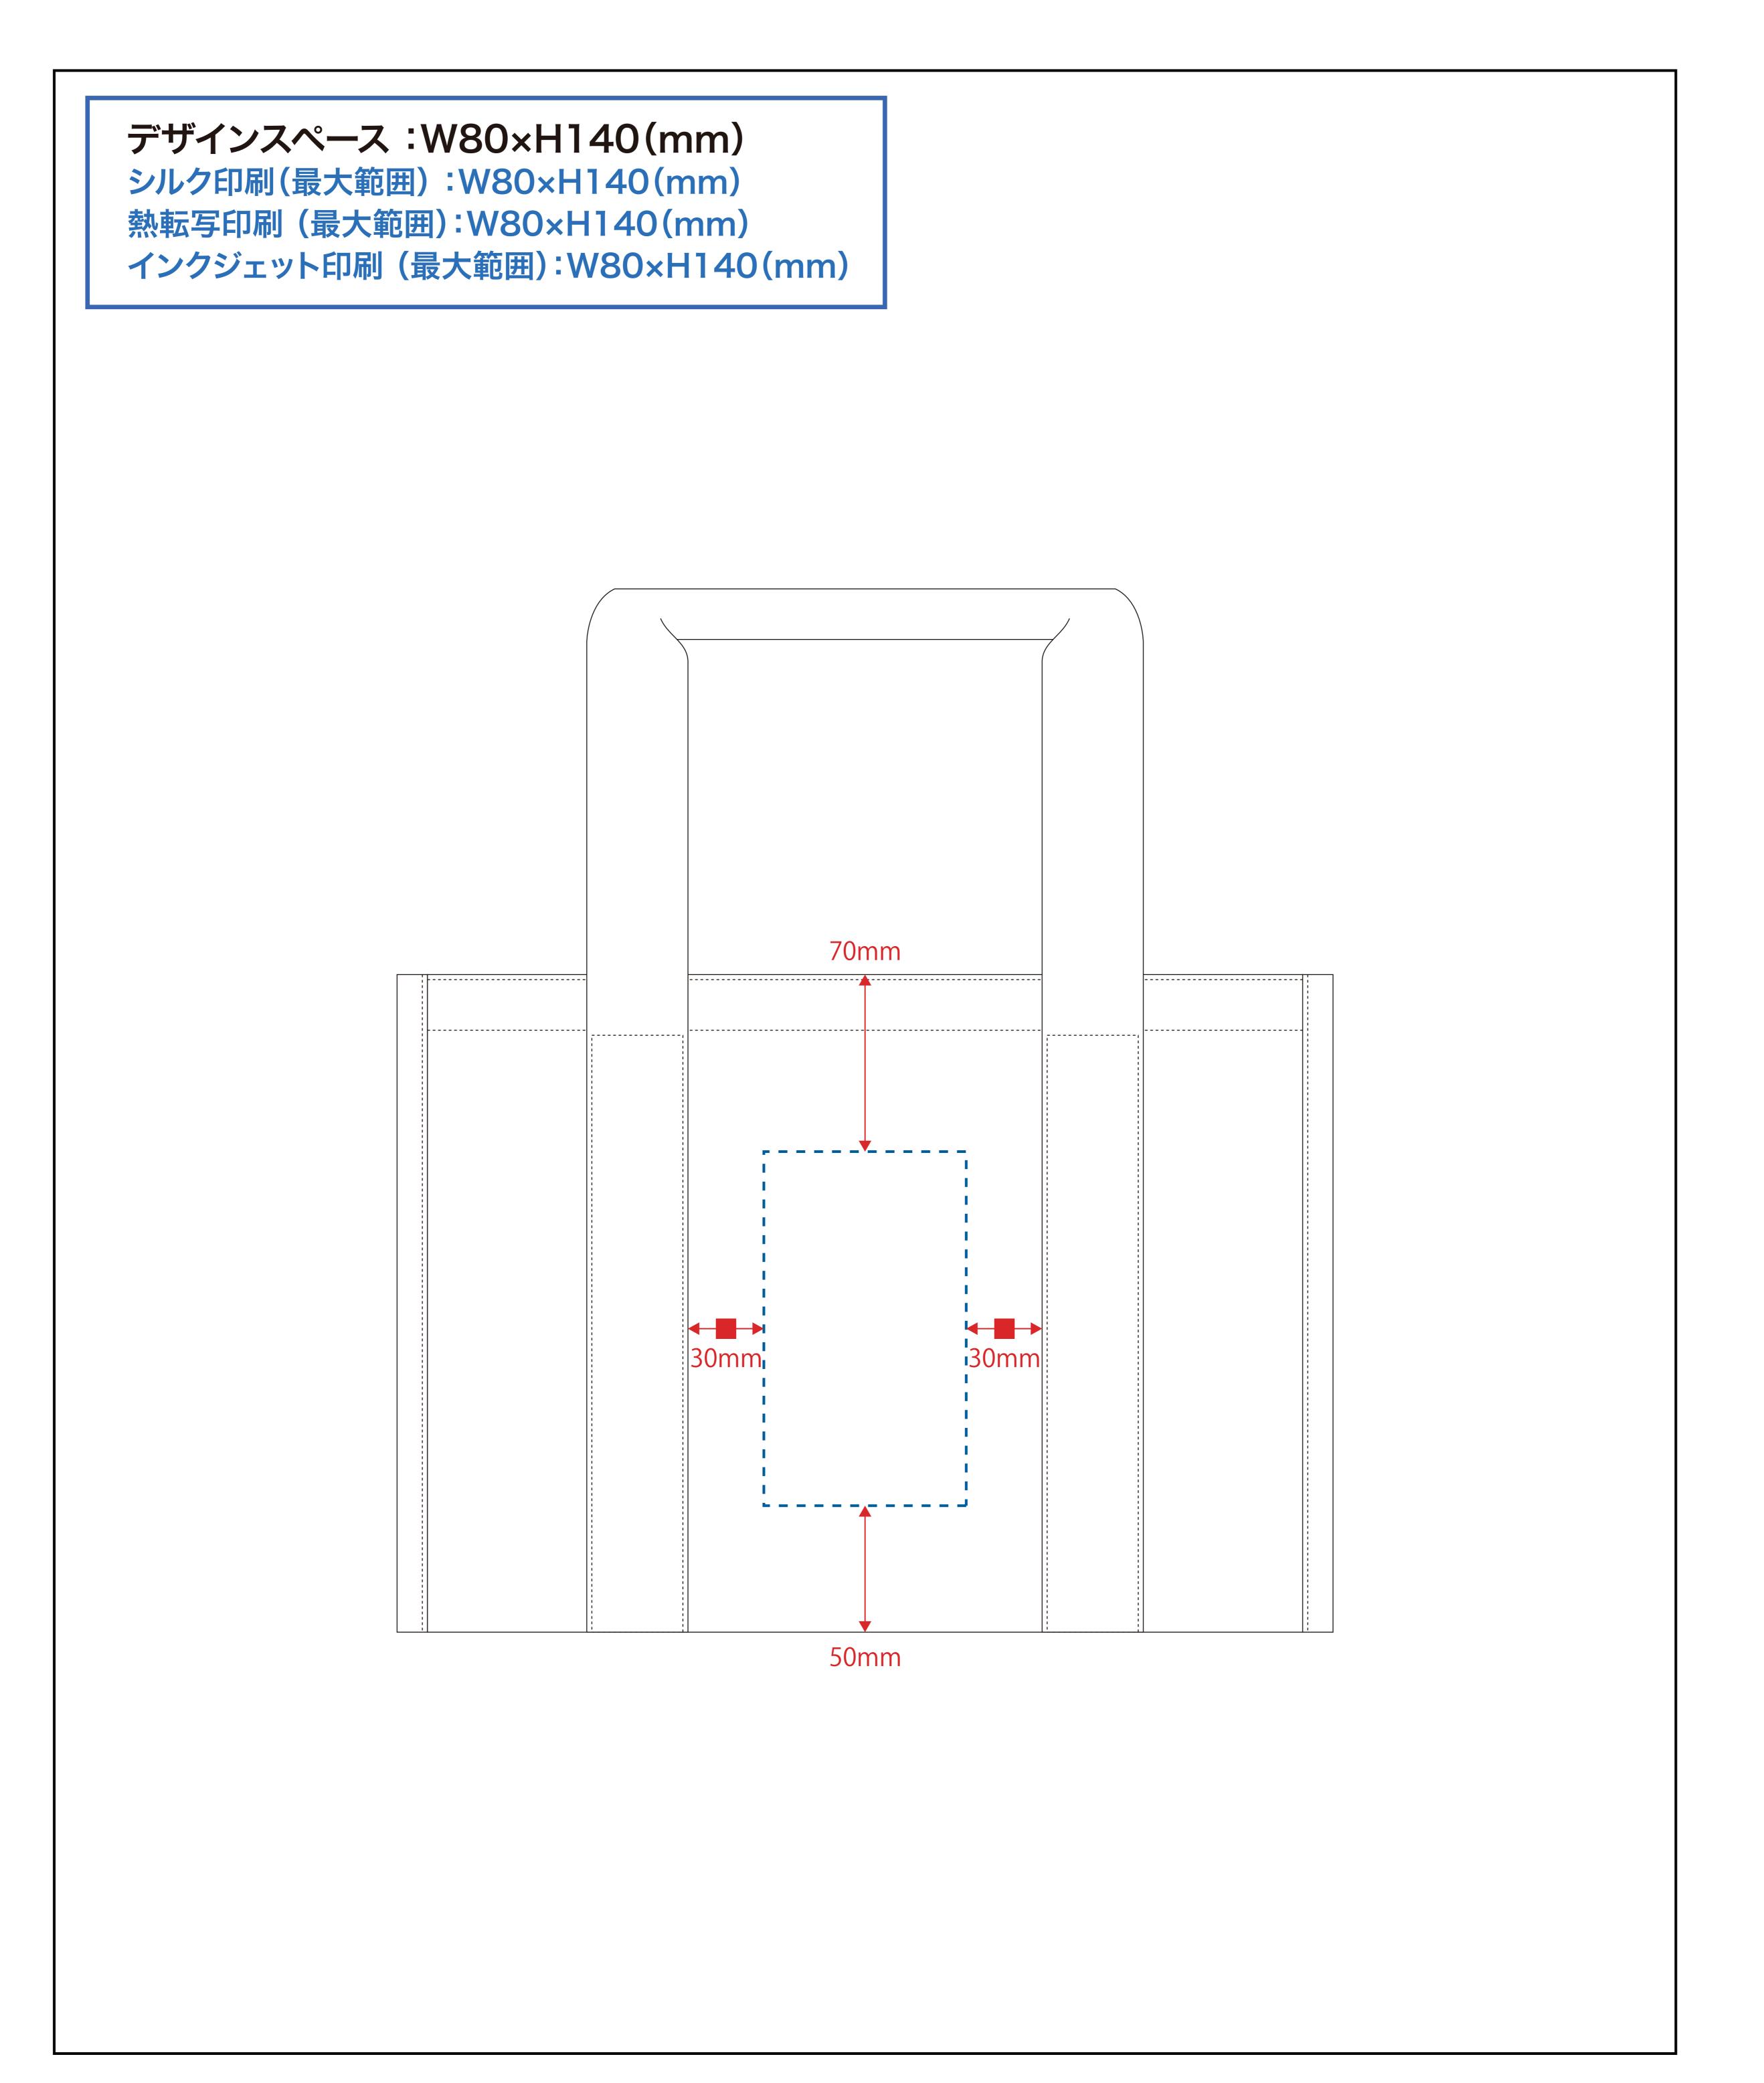

# 品番:TR-1303

# デザインスペース

**←→** デザイン配置後、アイテムに対しての上下左右からの印刷位置の数値を記載してください。

### 黒線:本体サイズ

### 青点線:デザインスペース

作成したデザインは、デザインスペース内に 配置してください。