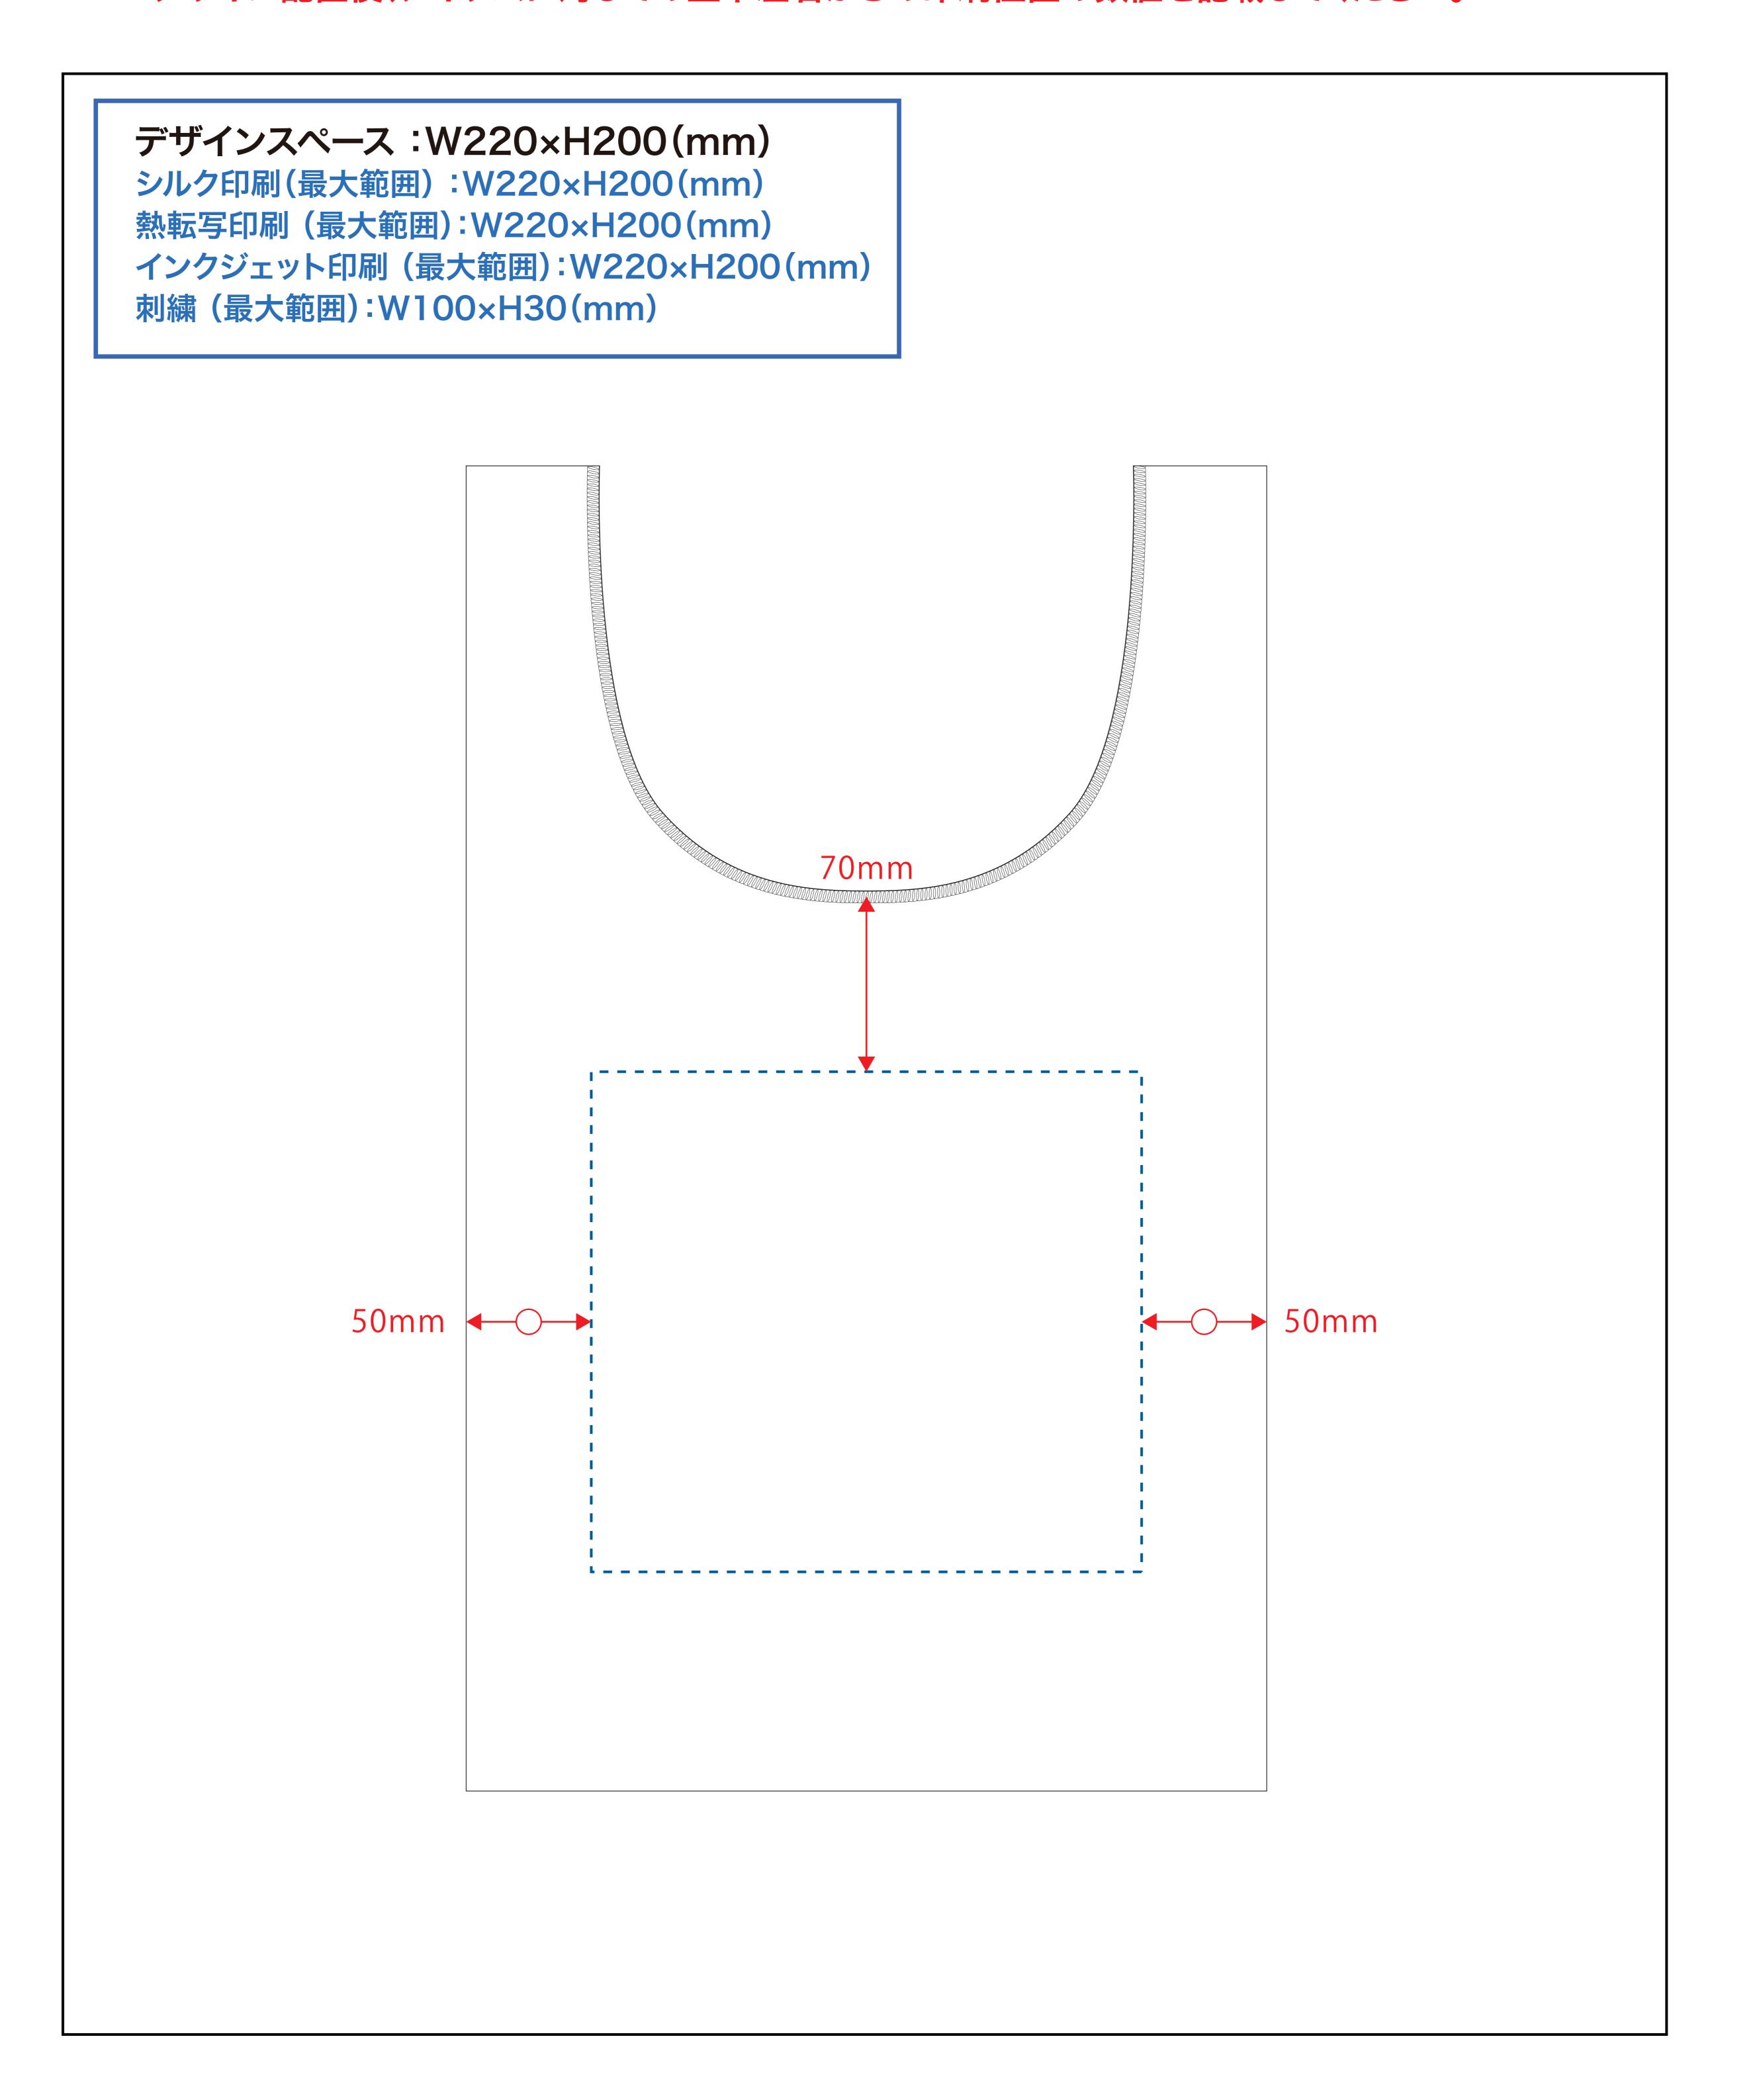

# 黒線:本体サイズ

青点線:デザインスペース

作成したデザインは、デザインスペース内に 配置してください。

# デザインスペース

**←→** デザイン配置後、アイテムに対しての上下左右からの印刷位置の数値を記載してください。