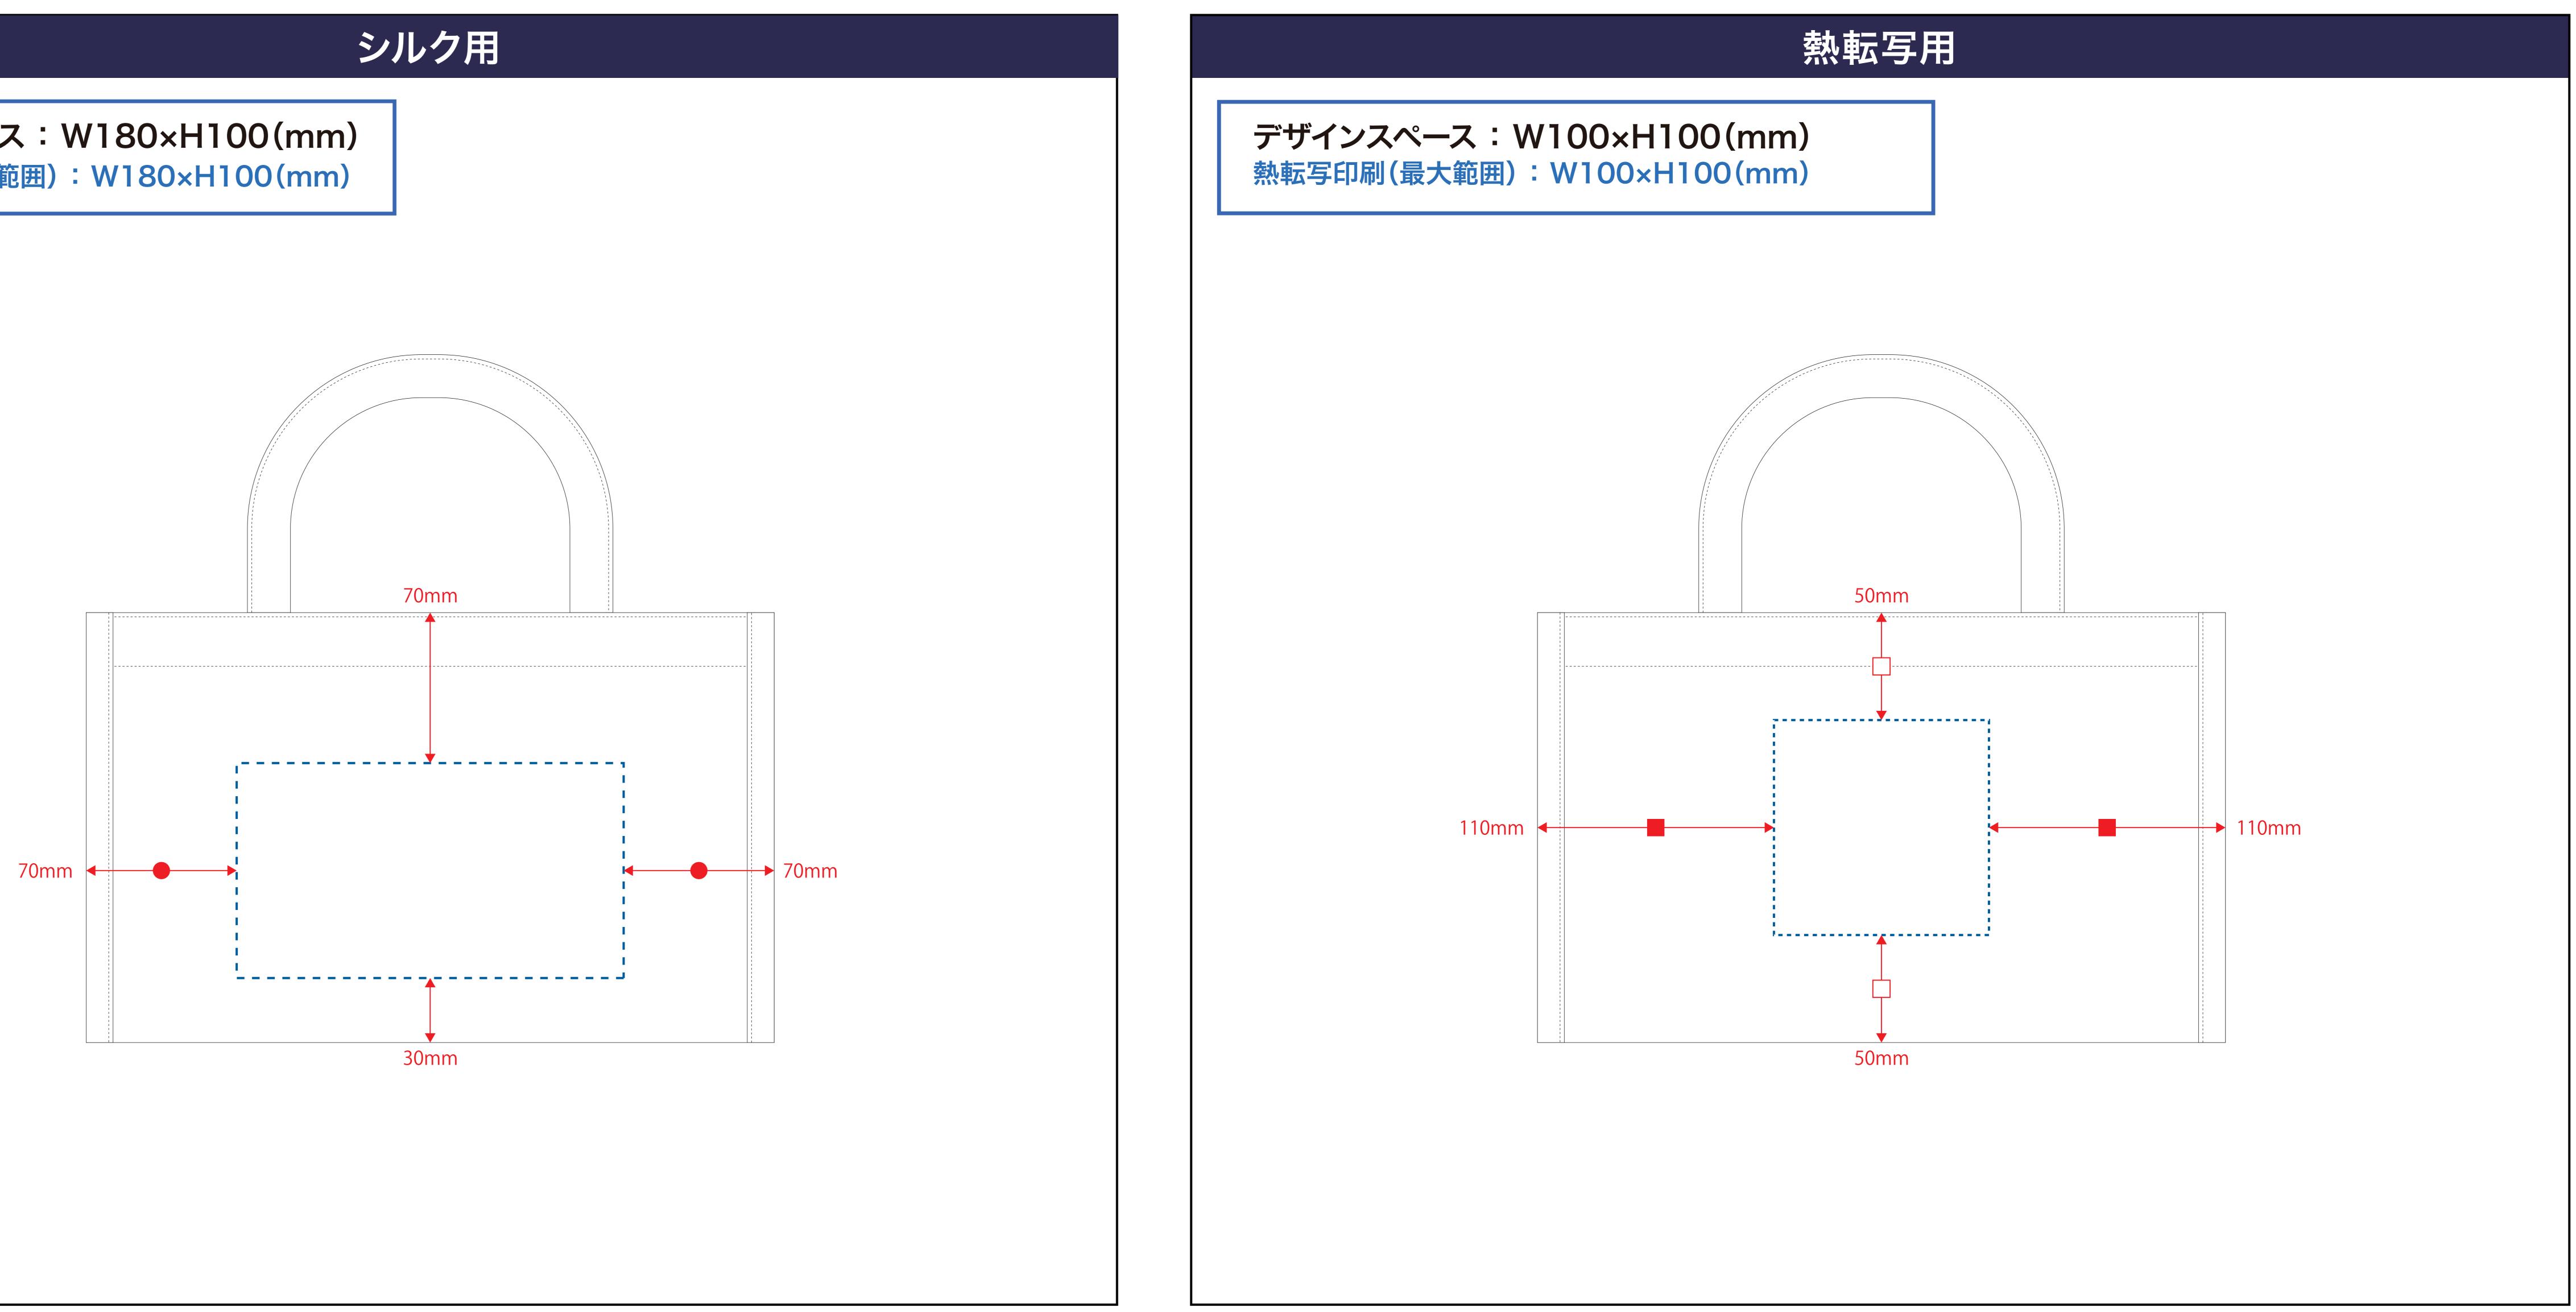

## 黒線:本体サイズ

青点線:デザインスペース 作成したデザインは、デザインスペース内に 配置してください。

# デザインスペース: W180×H100(mm) シルク印刷(最大範囲):W180×H100(mm)

デザインサイズ(原寸のサイズをご入力ください) 印刷色(1色印刷の場合、PANTONEまたはDICでご指定ください)

mm

例) PANTONE 00-1234 DIC123