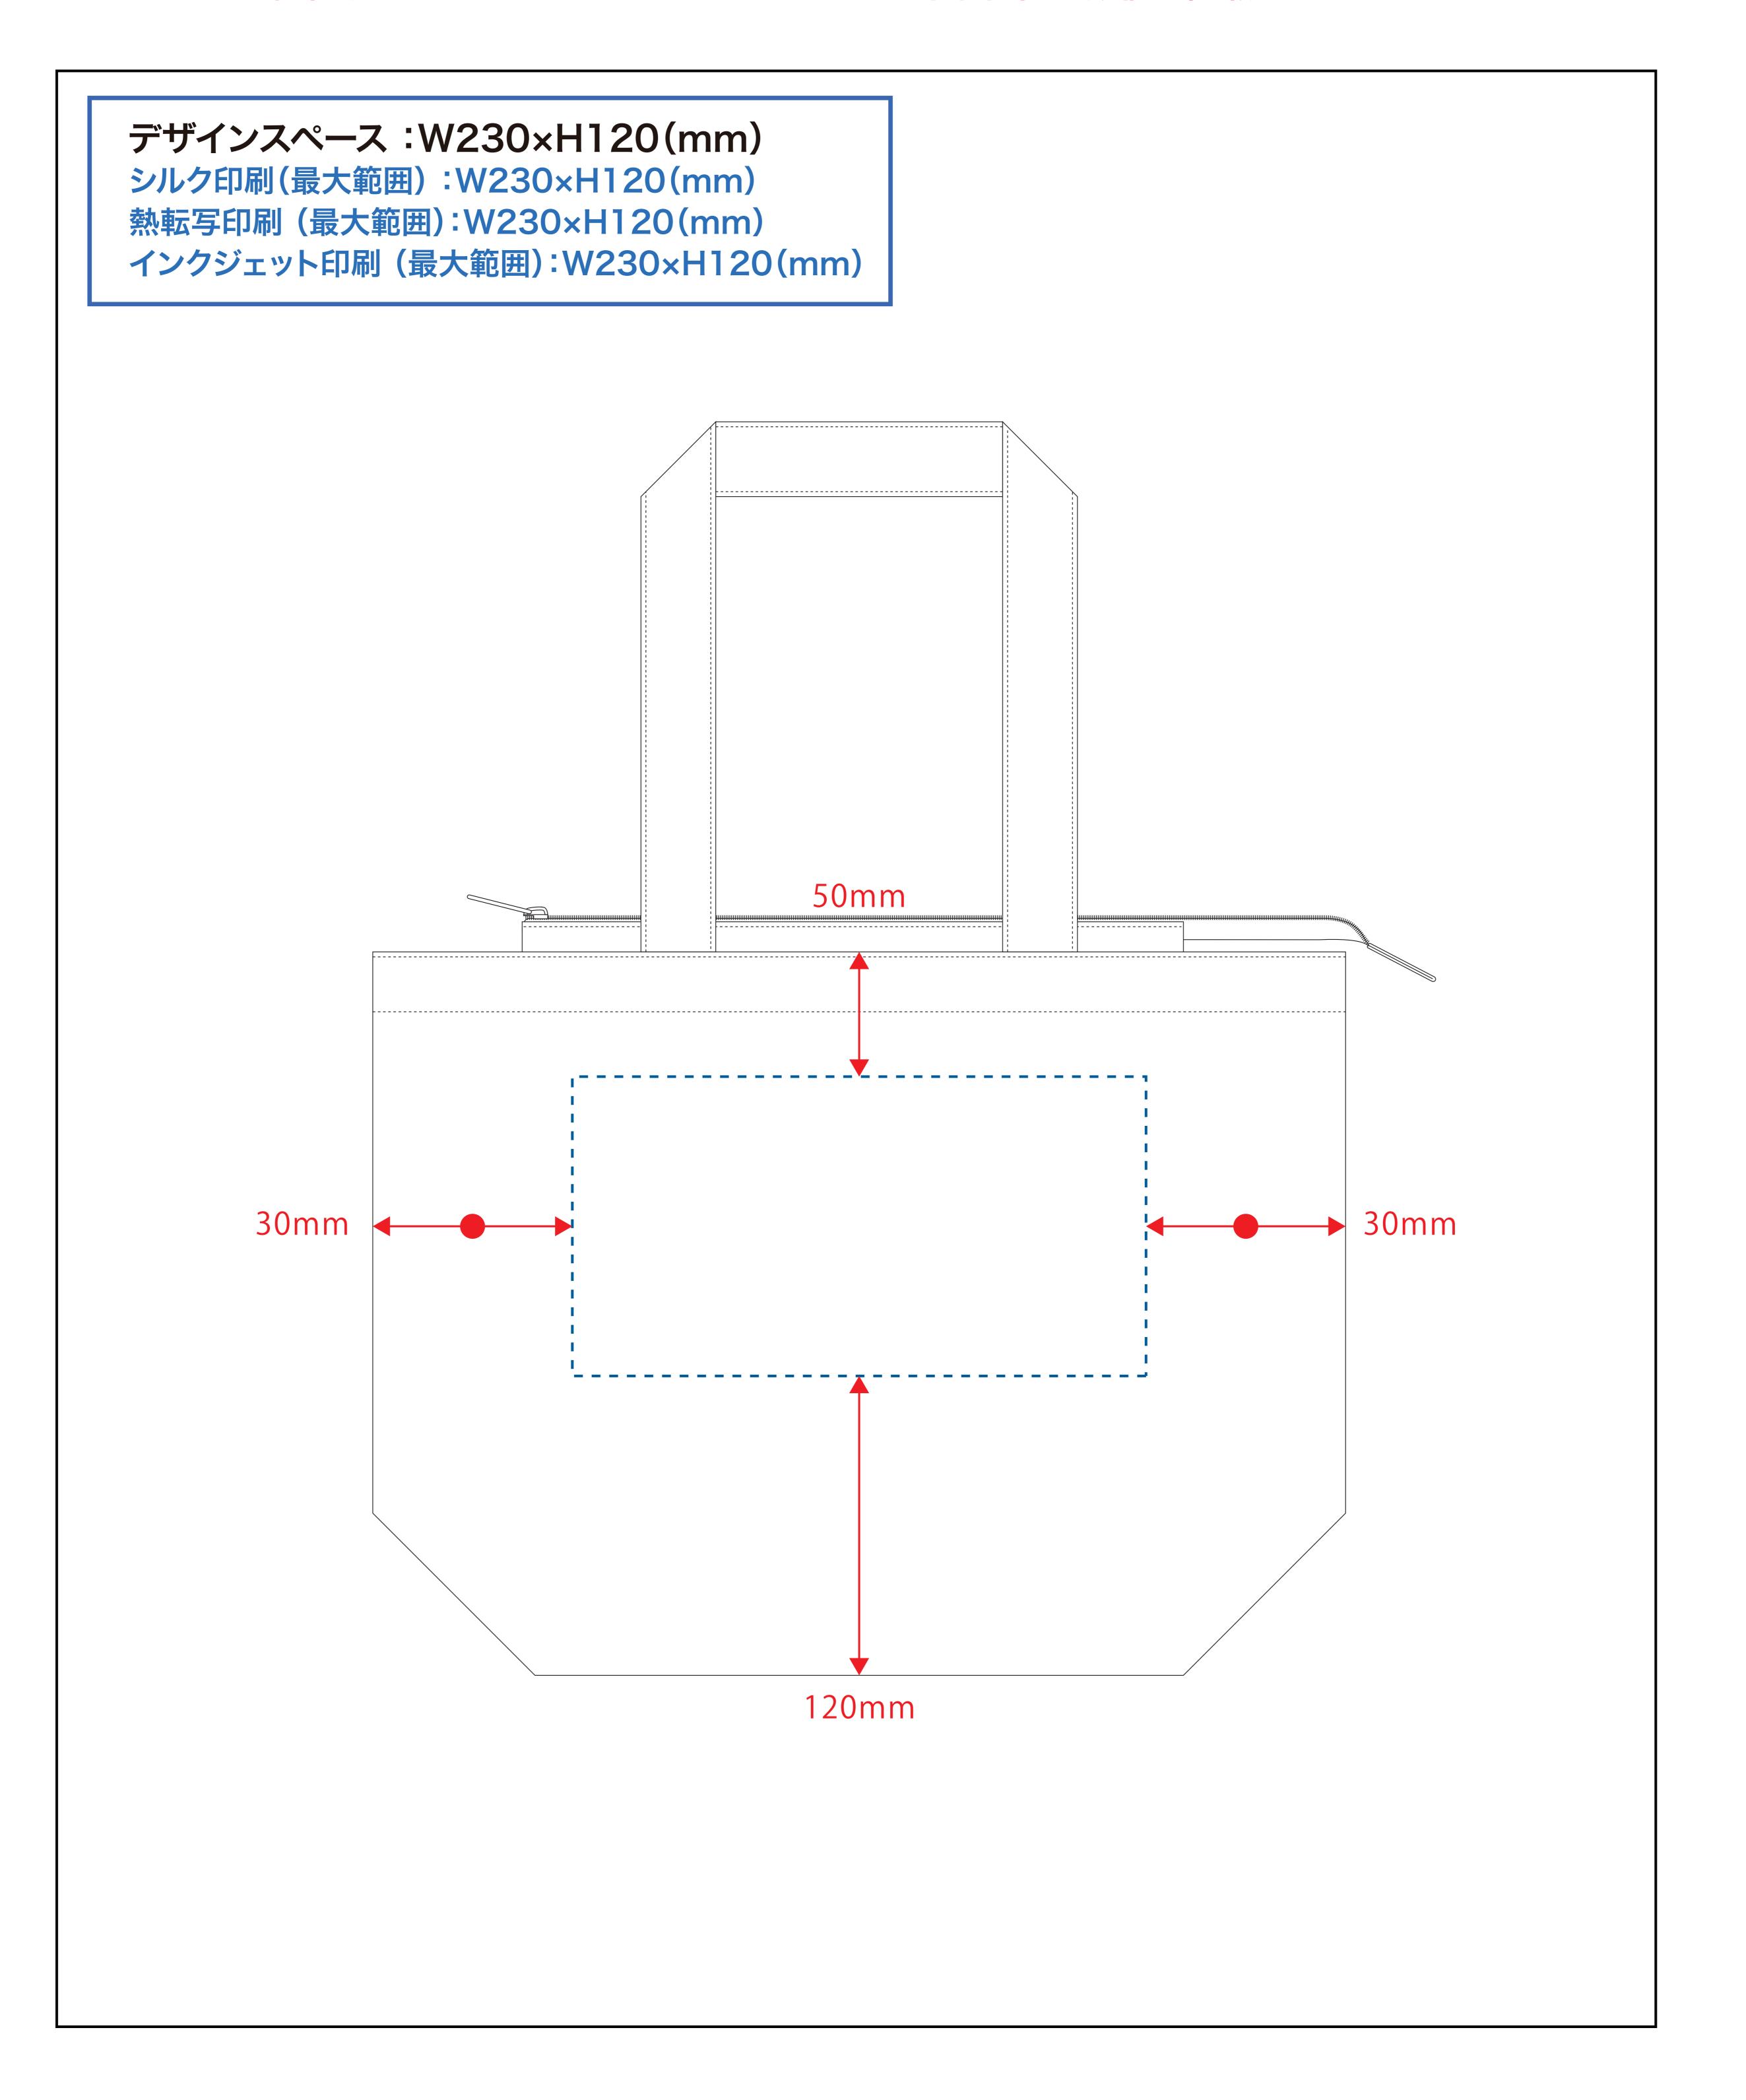

# 黒線:本体サイズ

青点線:デザインスペース

作成したデザインは、デザインスペース内に 配置してください。

# デザインスペース

**←→** デザイン配置後、アイテムに対しての上下左右からの印刷位置の数値を記載してください。

ご記入 ください 注文枚数

デザインサイズ (原寸のサイズをご入力ください) 印刷色 (1色印刷の場合、PANTONEまたはDICでご指定ください) ×H W mm

例) PANTONE 00-1234 **DIC123**