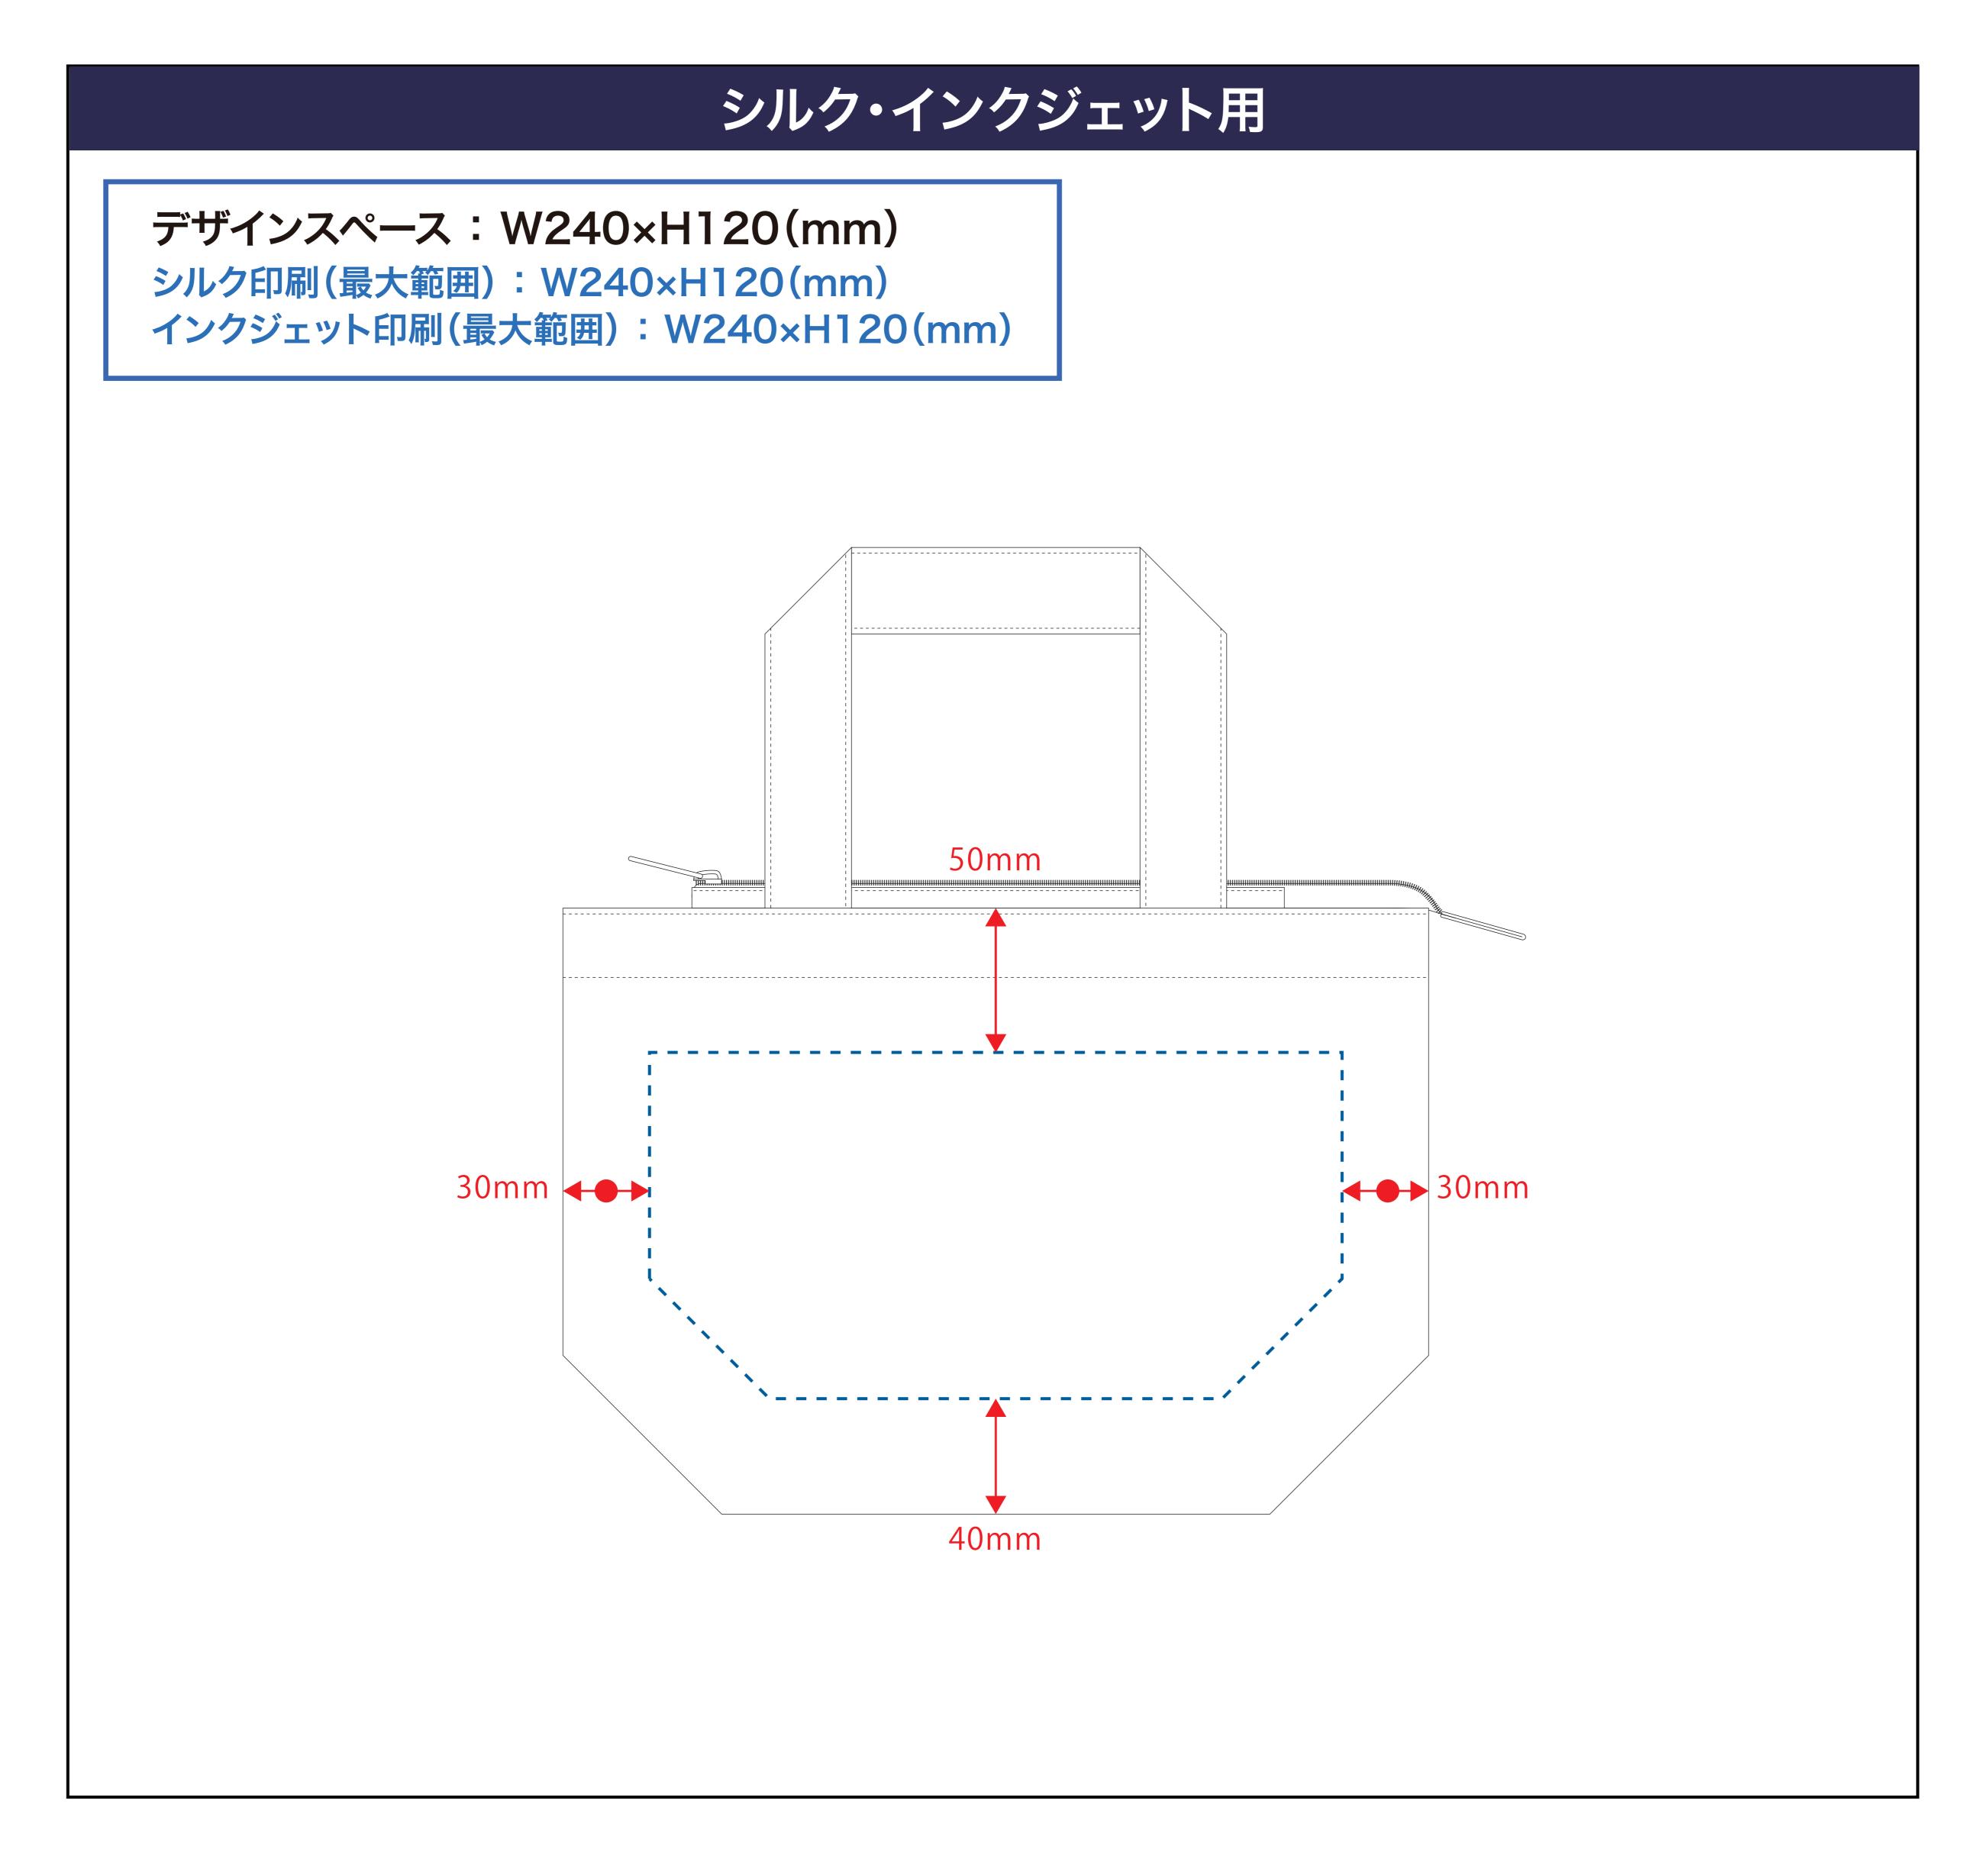

# デザインスペース

**←→** デザイン配置後、アイテムに対しての上下左右からの印刷位置の数値を記載してください。

#### 黒線:本体サイズ

#### 青点線:デザインスペース

作成したデザインは、デザインスペース内に 配置してください。