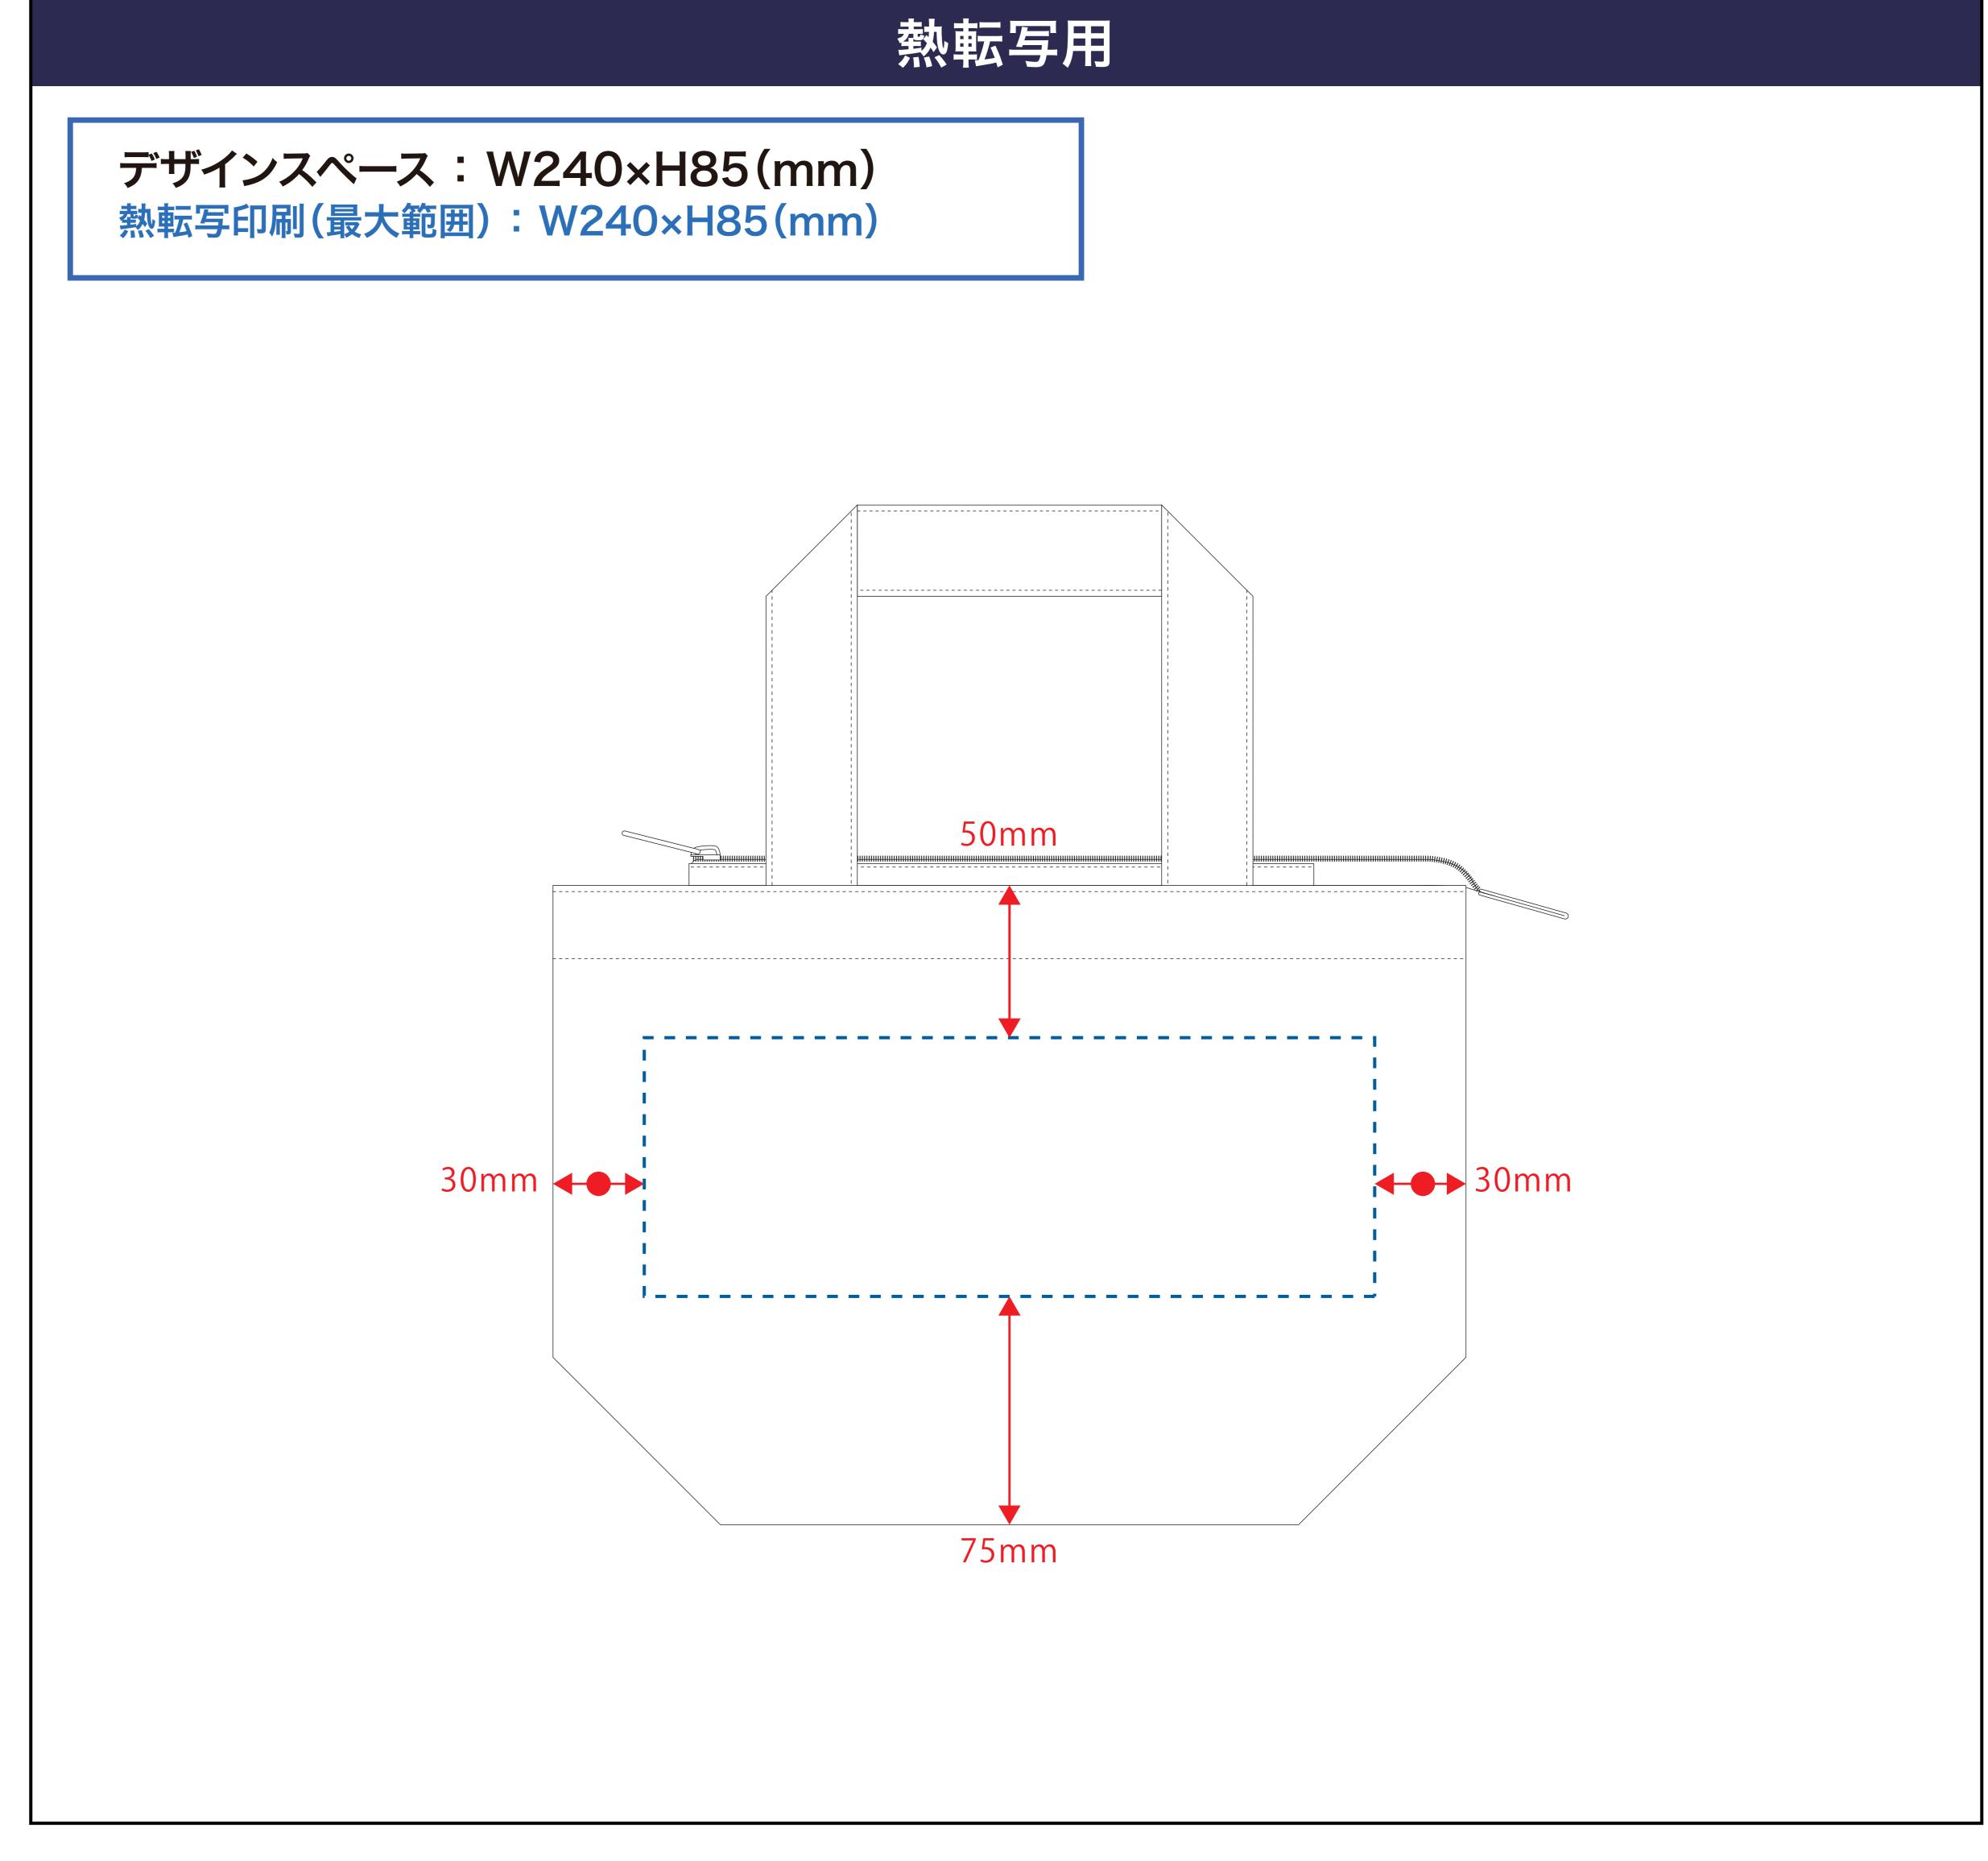

# デザインスペース

**←→** デザイン配置後、アイテムに対しての上下左右からの印刷位置の数値を記載してください。

#### 黒線:本体サイズ

#### 青点線:デザインスペース

作成したデザインは、デザインスペース内に 配置してください。