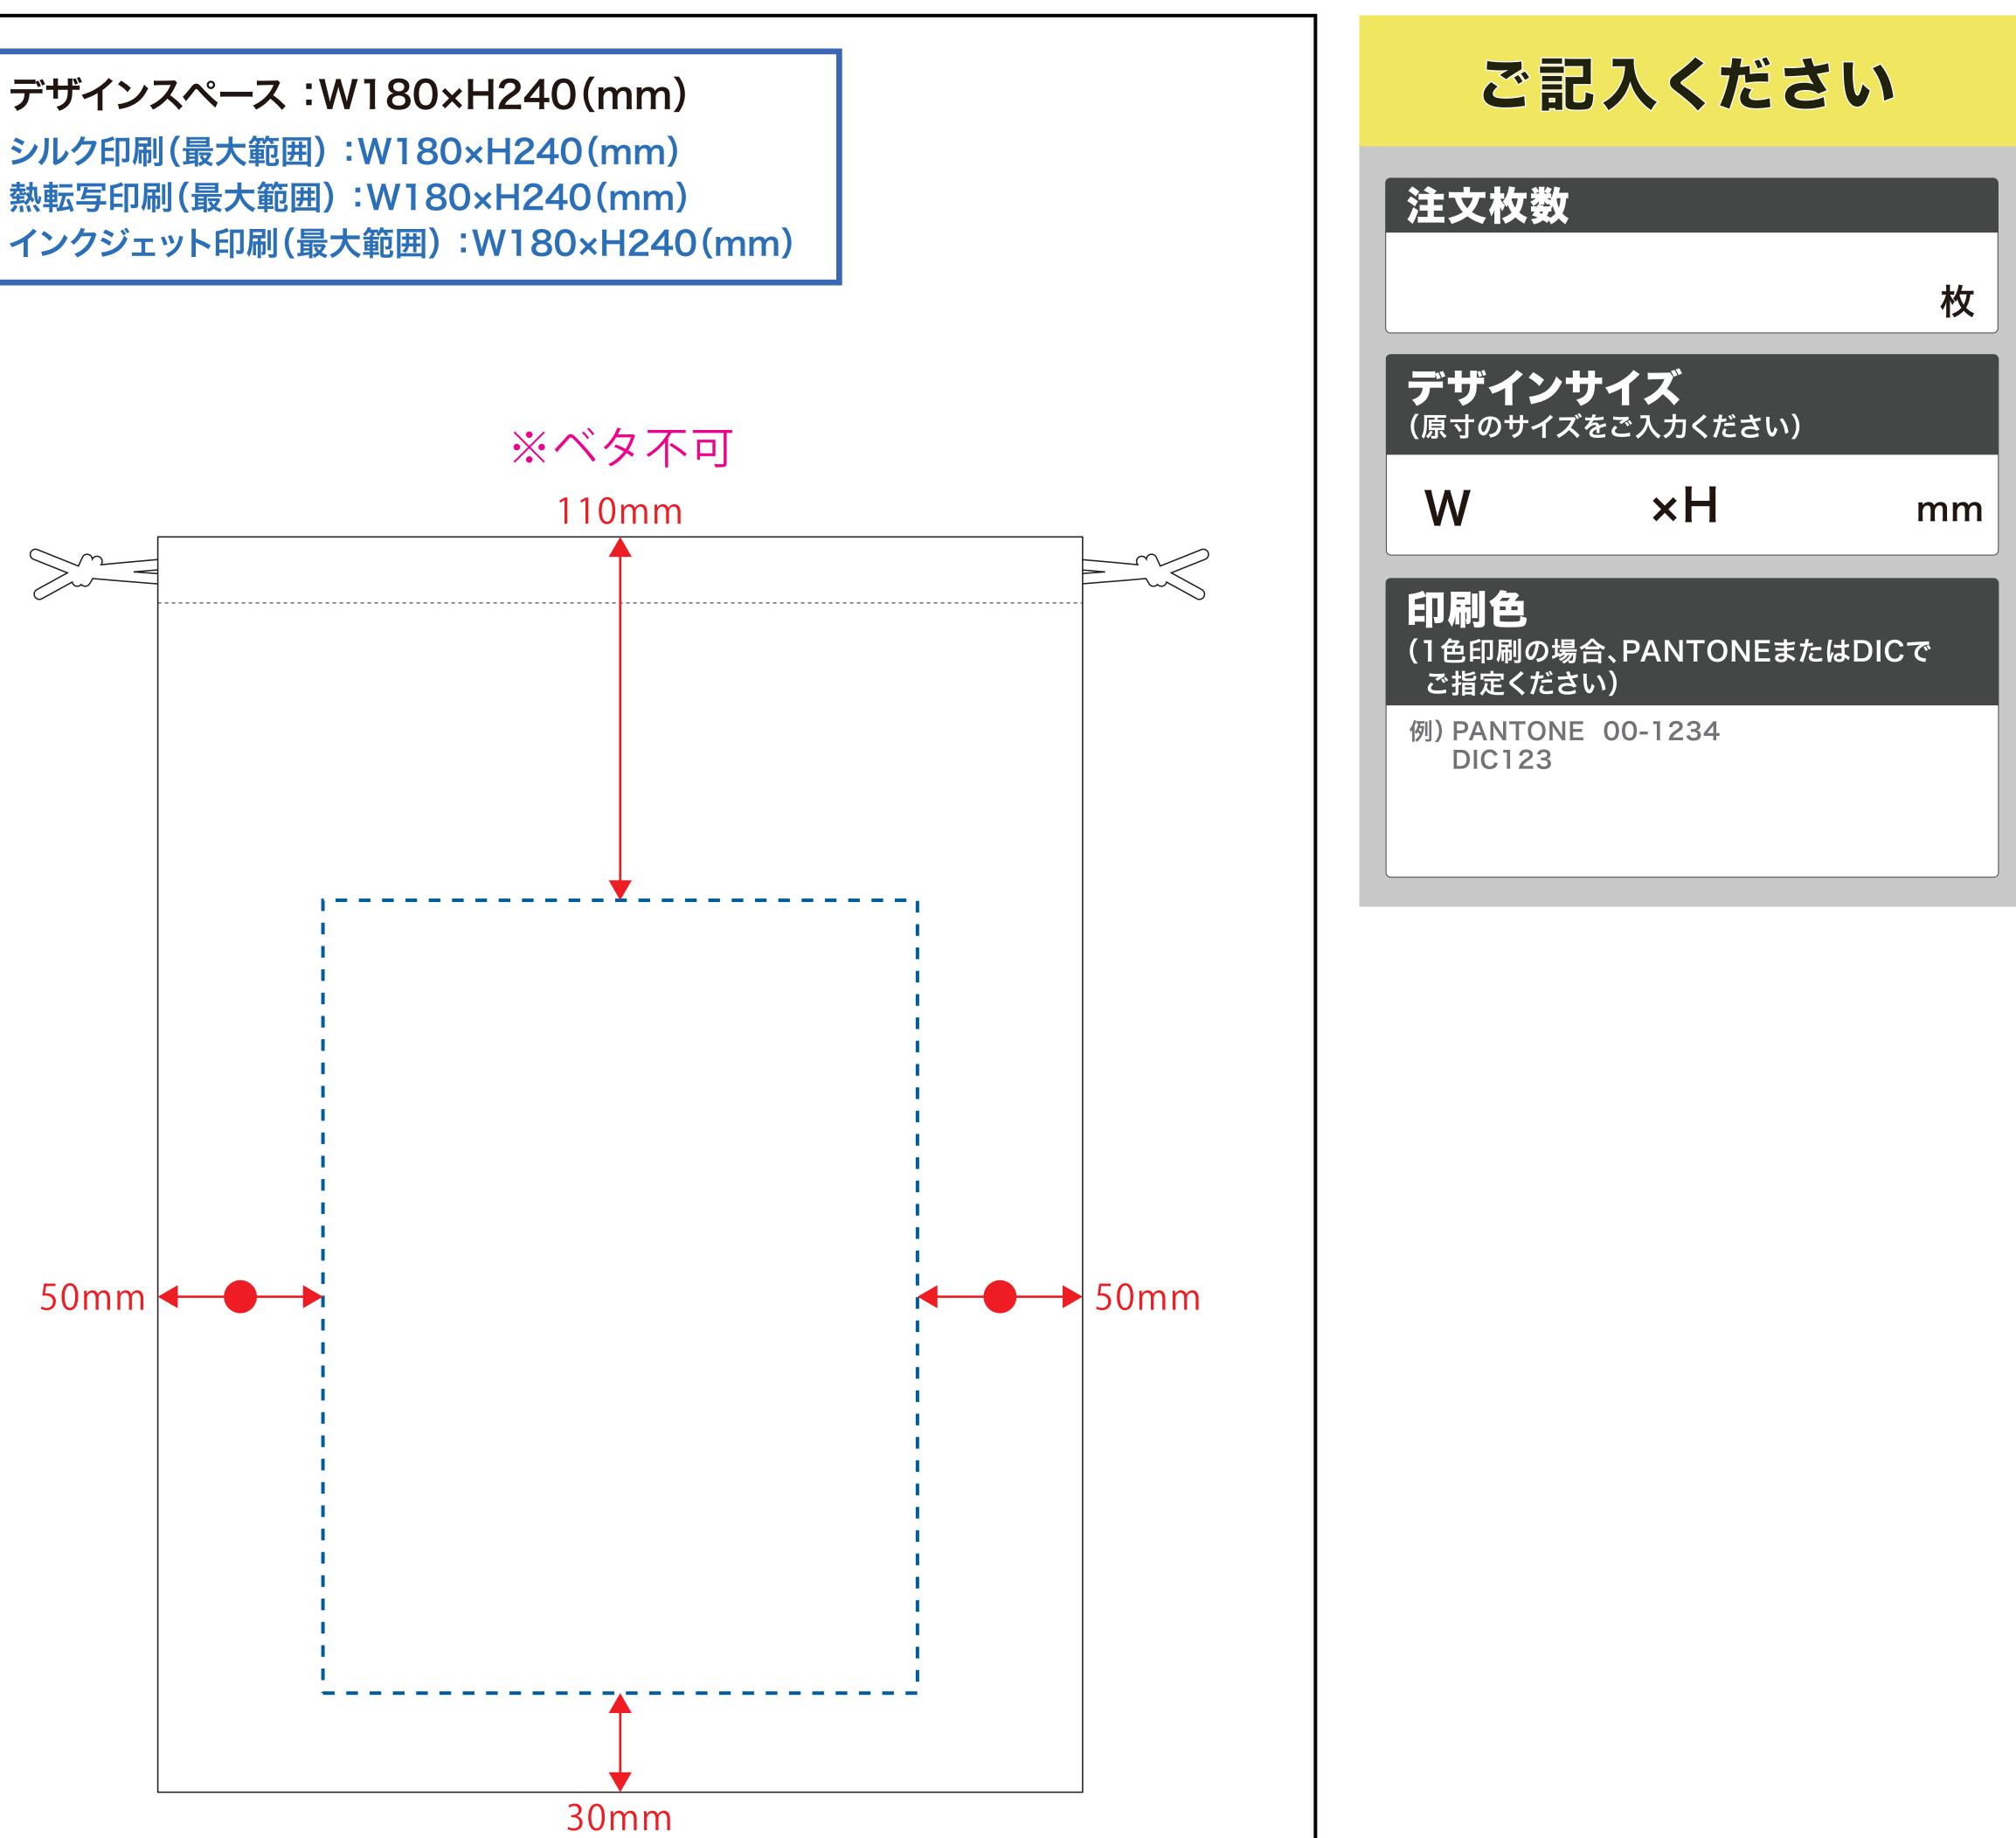

### 黒線:本体サイズ

青点線:デザインスペース

作成したデザインは、デザインスペース内に 配置してください。

# デザインスペース ←→ デザイン配置後、アイテムに対しての上下左右からの印刷位置の数値を記載してください。

熱転写印刷(最大範囲):W180×H240(mm)