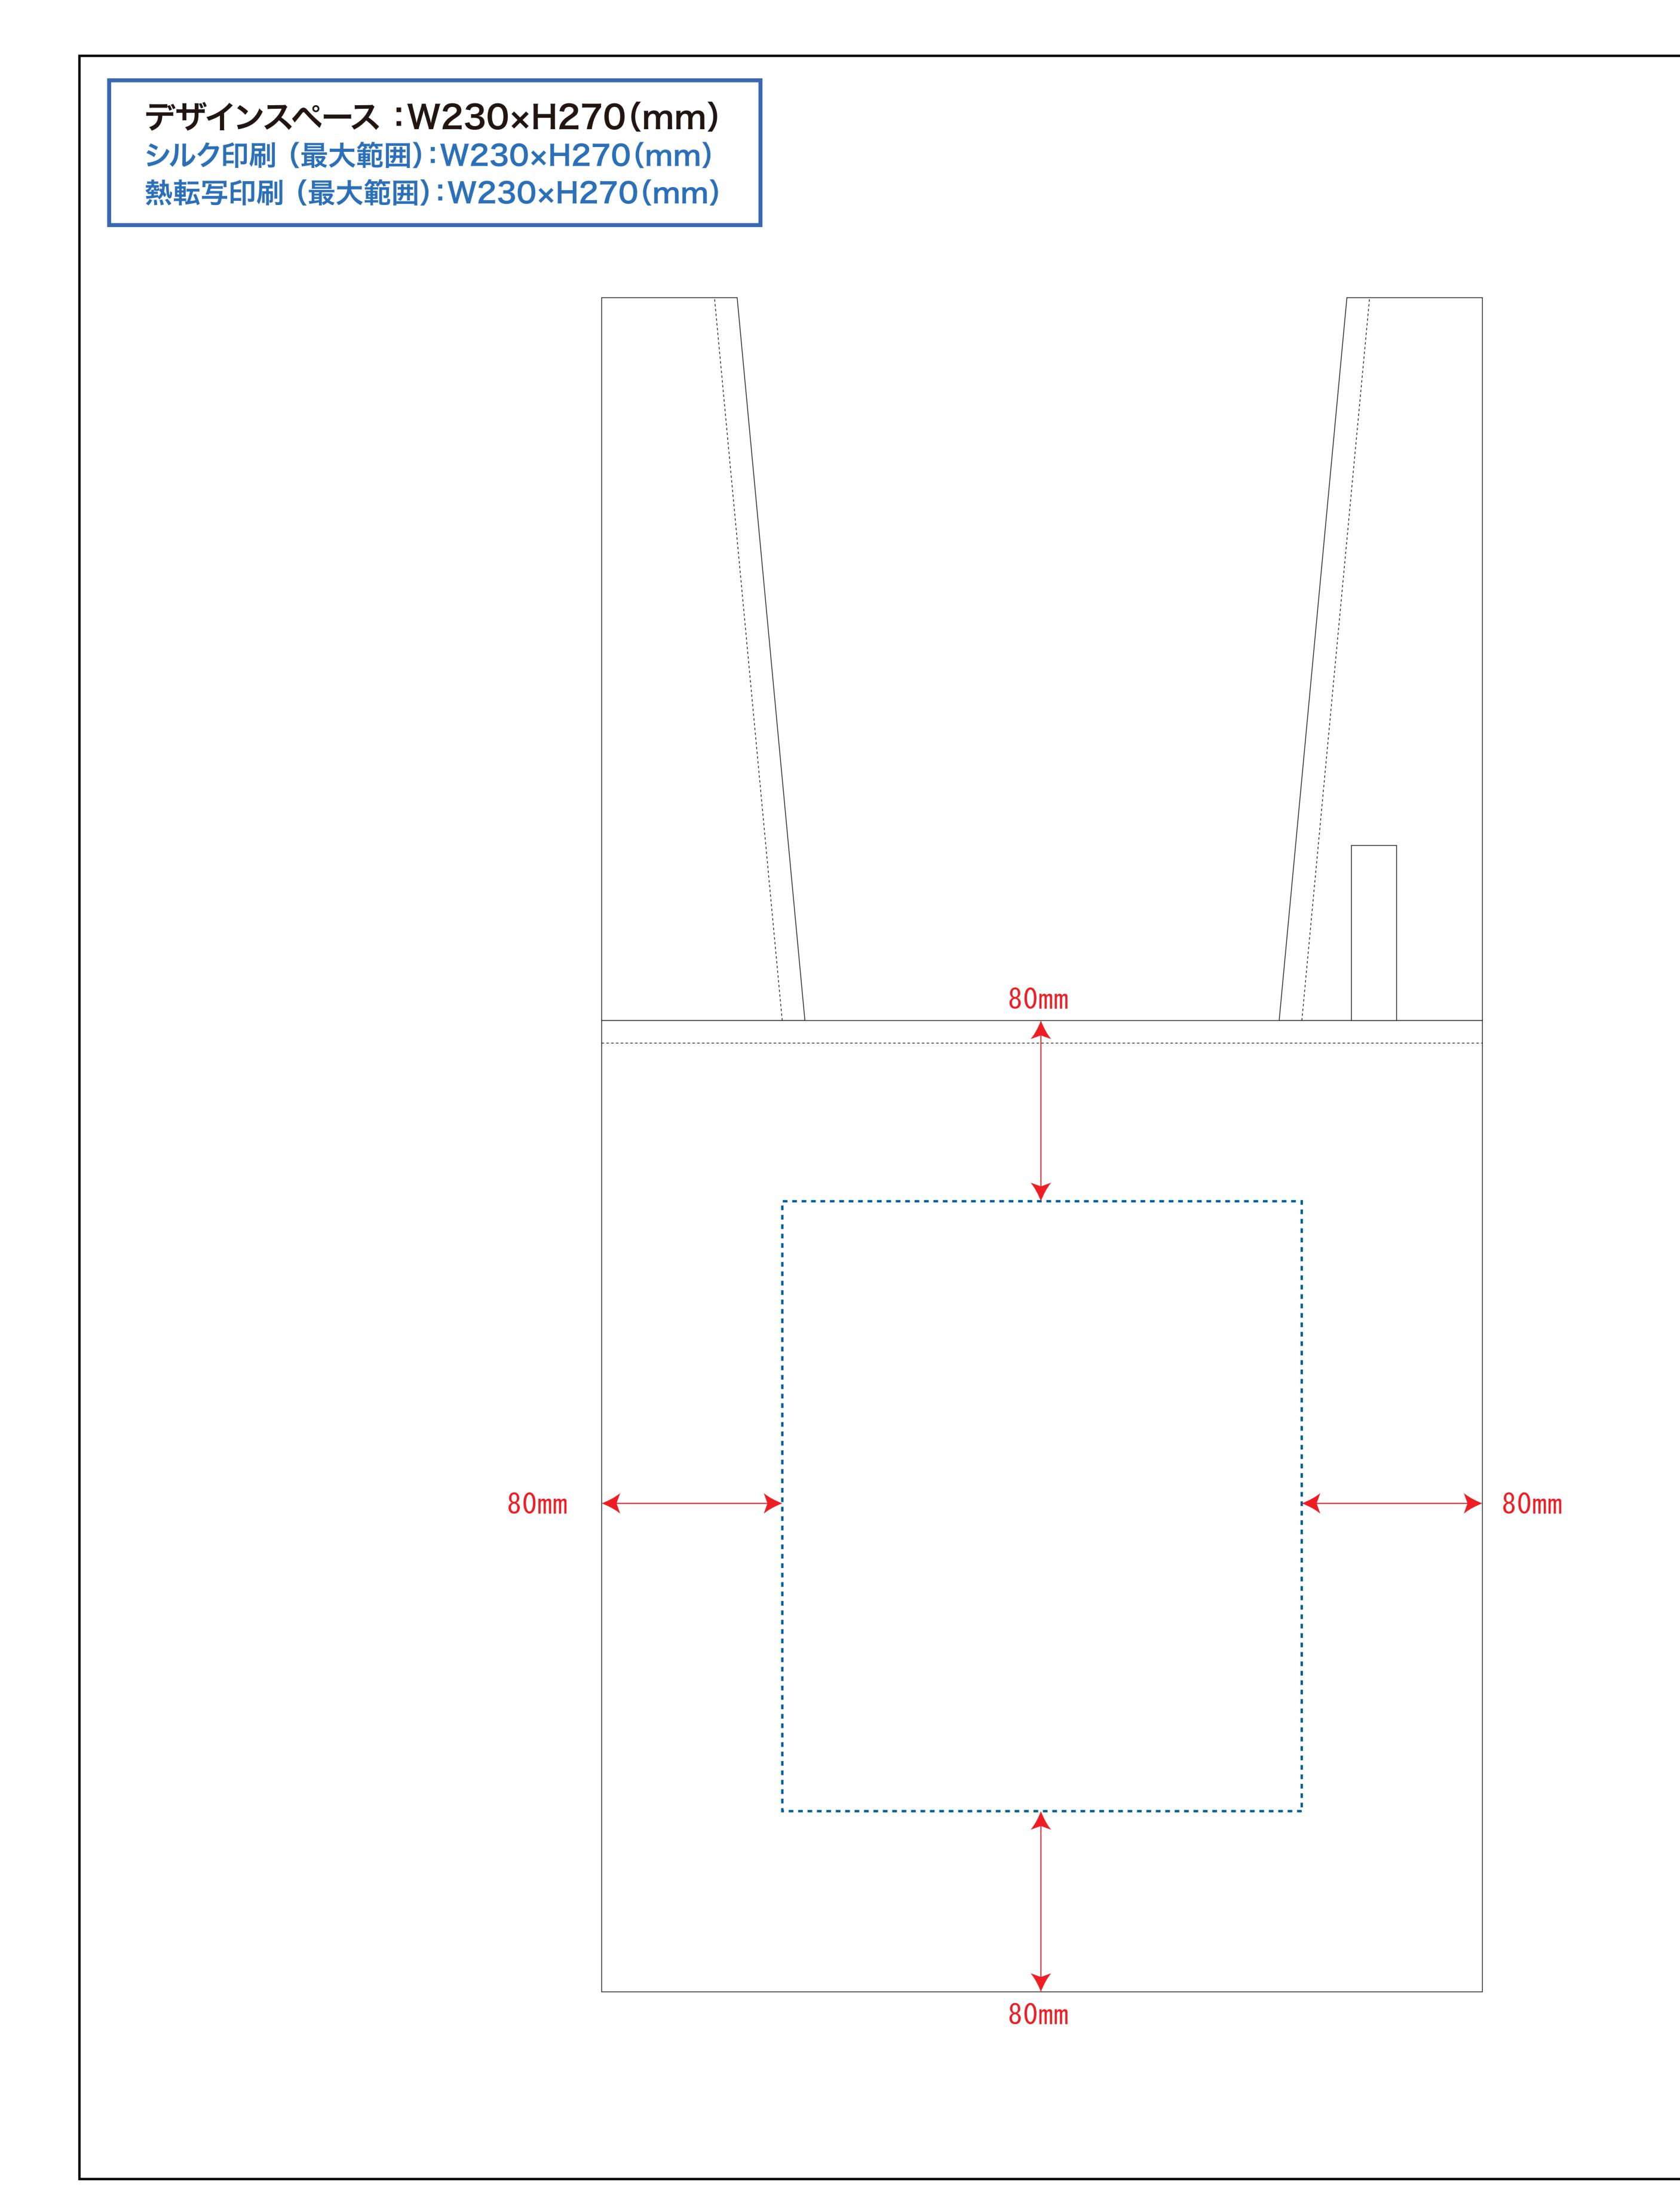

# 品番:TR-1282

## 黒線:本体サイズ

青点線:デザインスペース 作成したデザインは、デザインスペース内に 配置してください。

# [\_\_\_] デザインスペース → デザイン配置後、アイテムに対しての上下左右からの印刷位置の数値を記載してください。

注文枚数