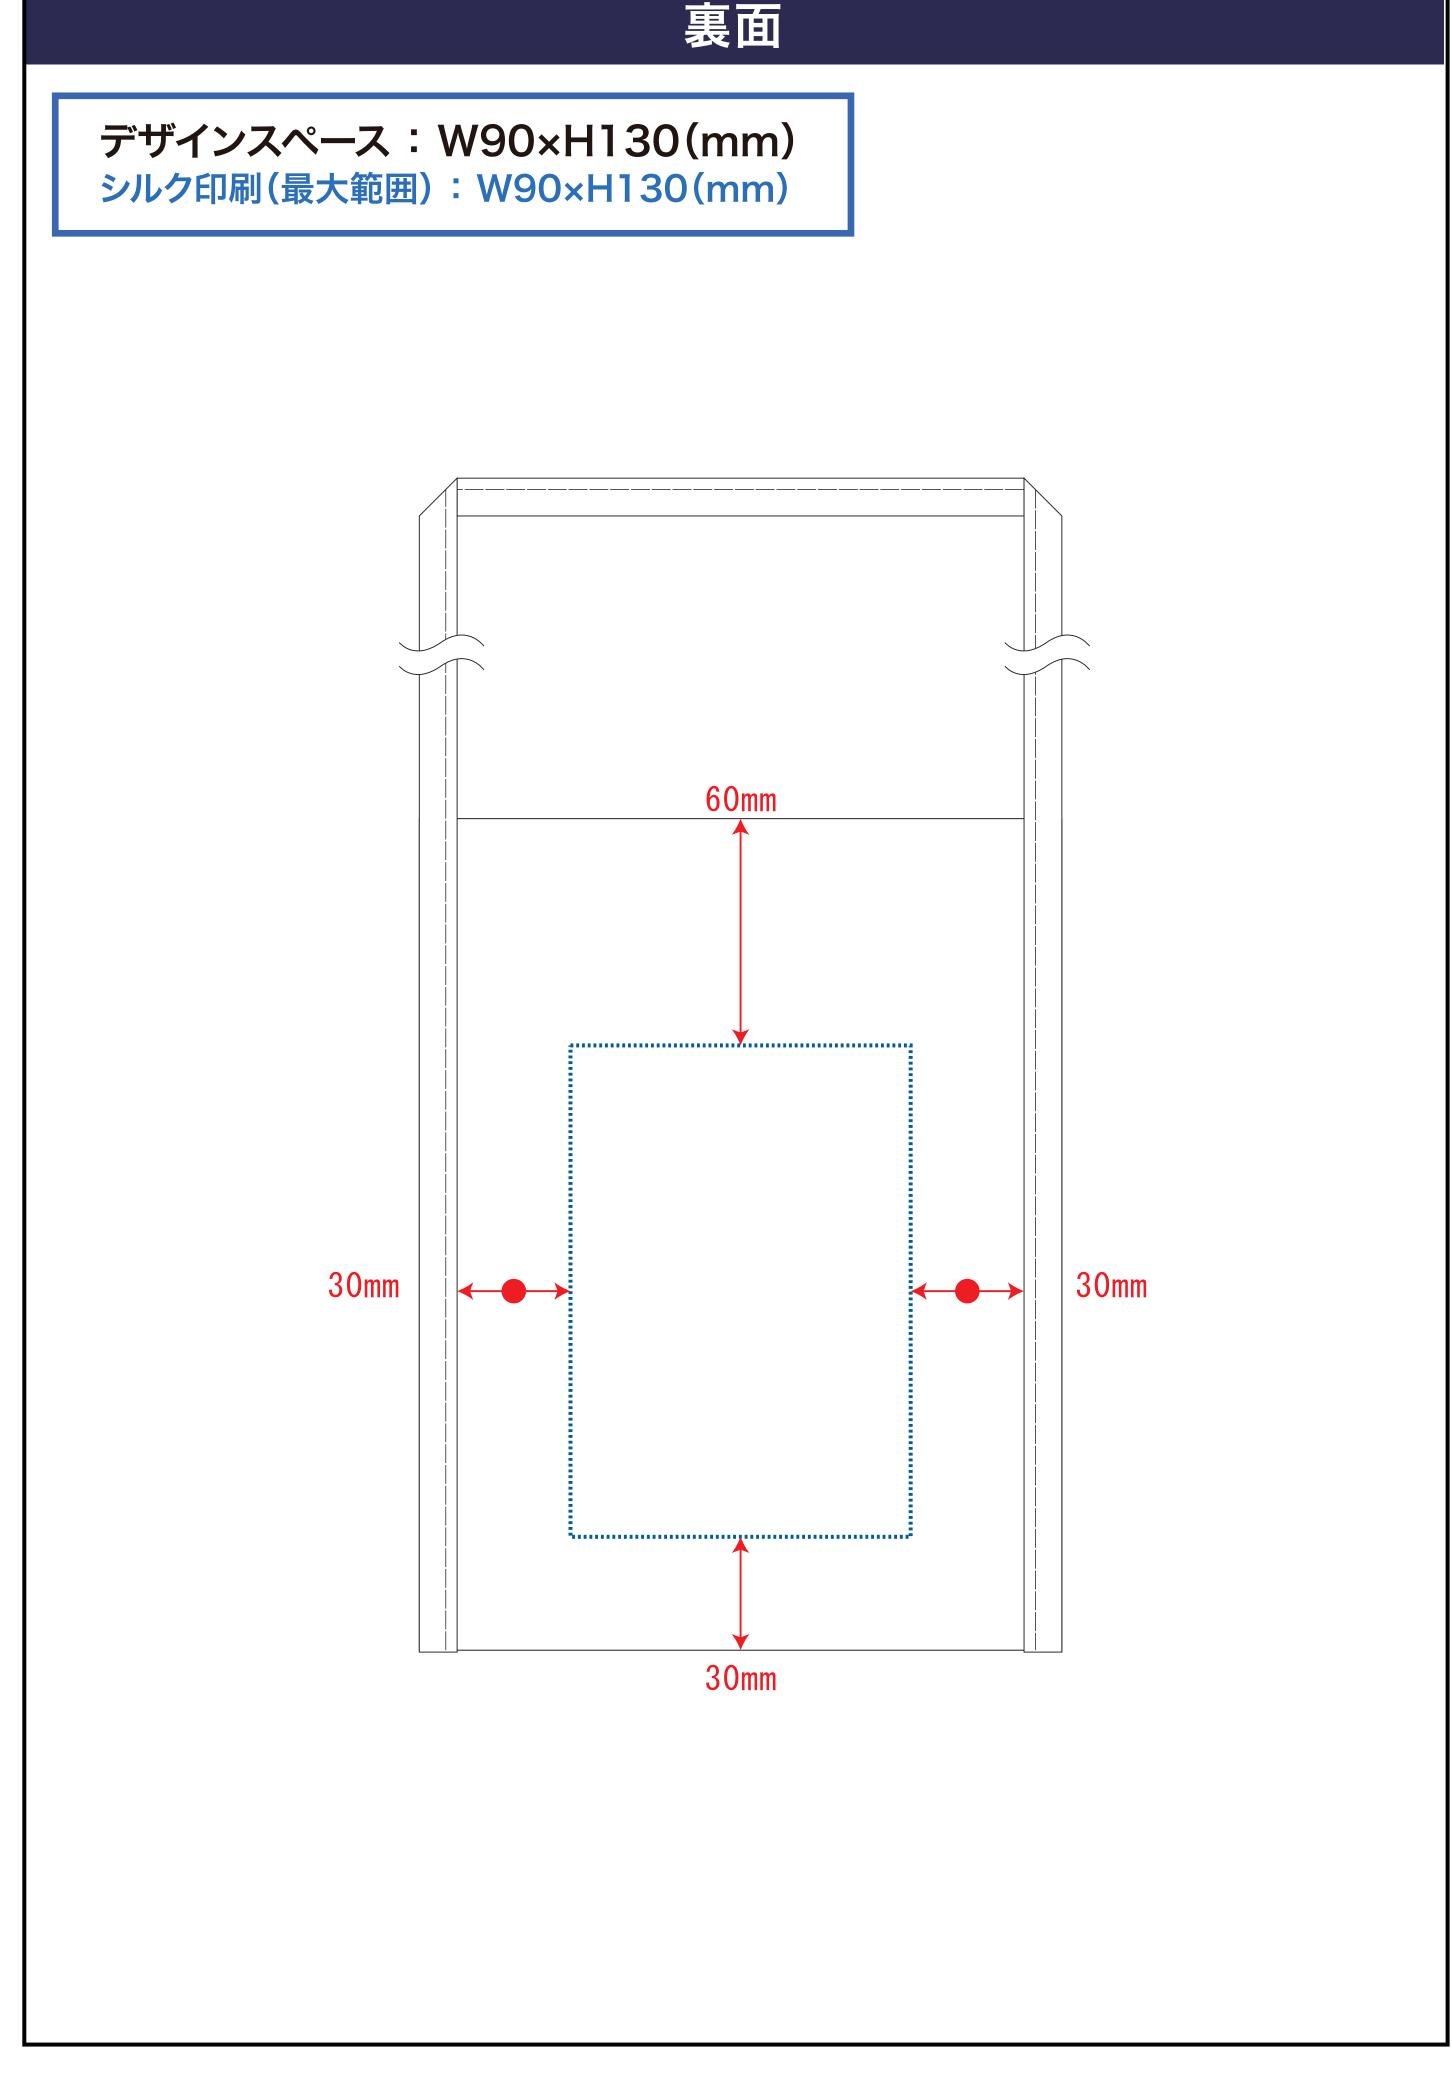

# 品番:TR-1278

# デザインスペース

→ デザイン配置後、アイテムに対しての上下左右からの印刷位置の数値を記載してください。

# 黒線:本体サイズ

## 青点線:デザインスペース

作成したデザインは、デザインスペース内に 配置してください。