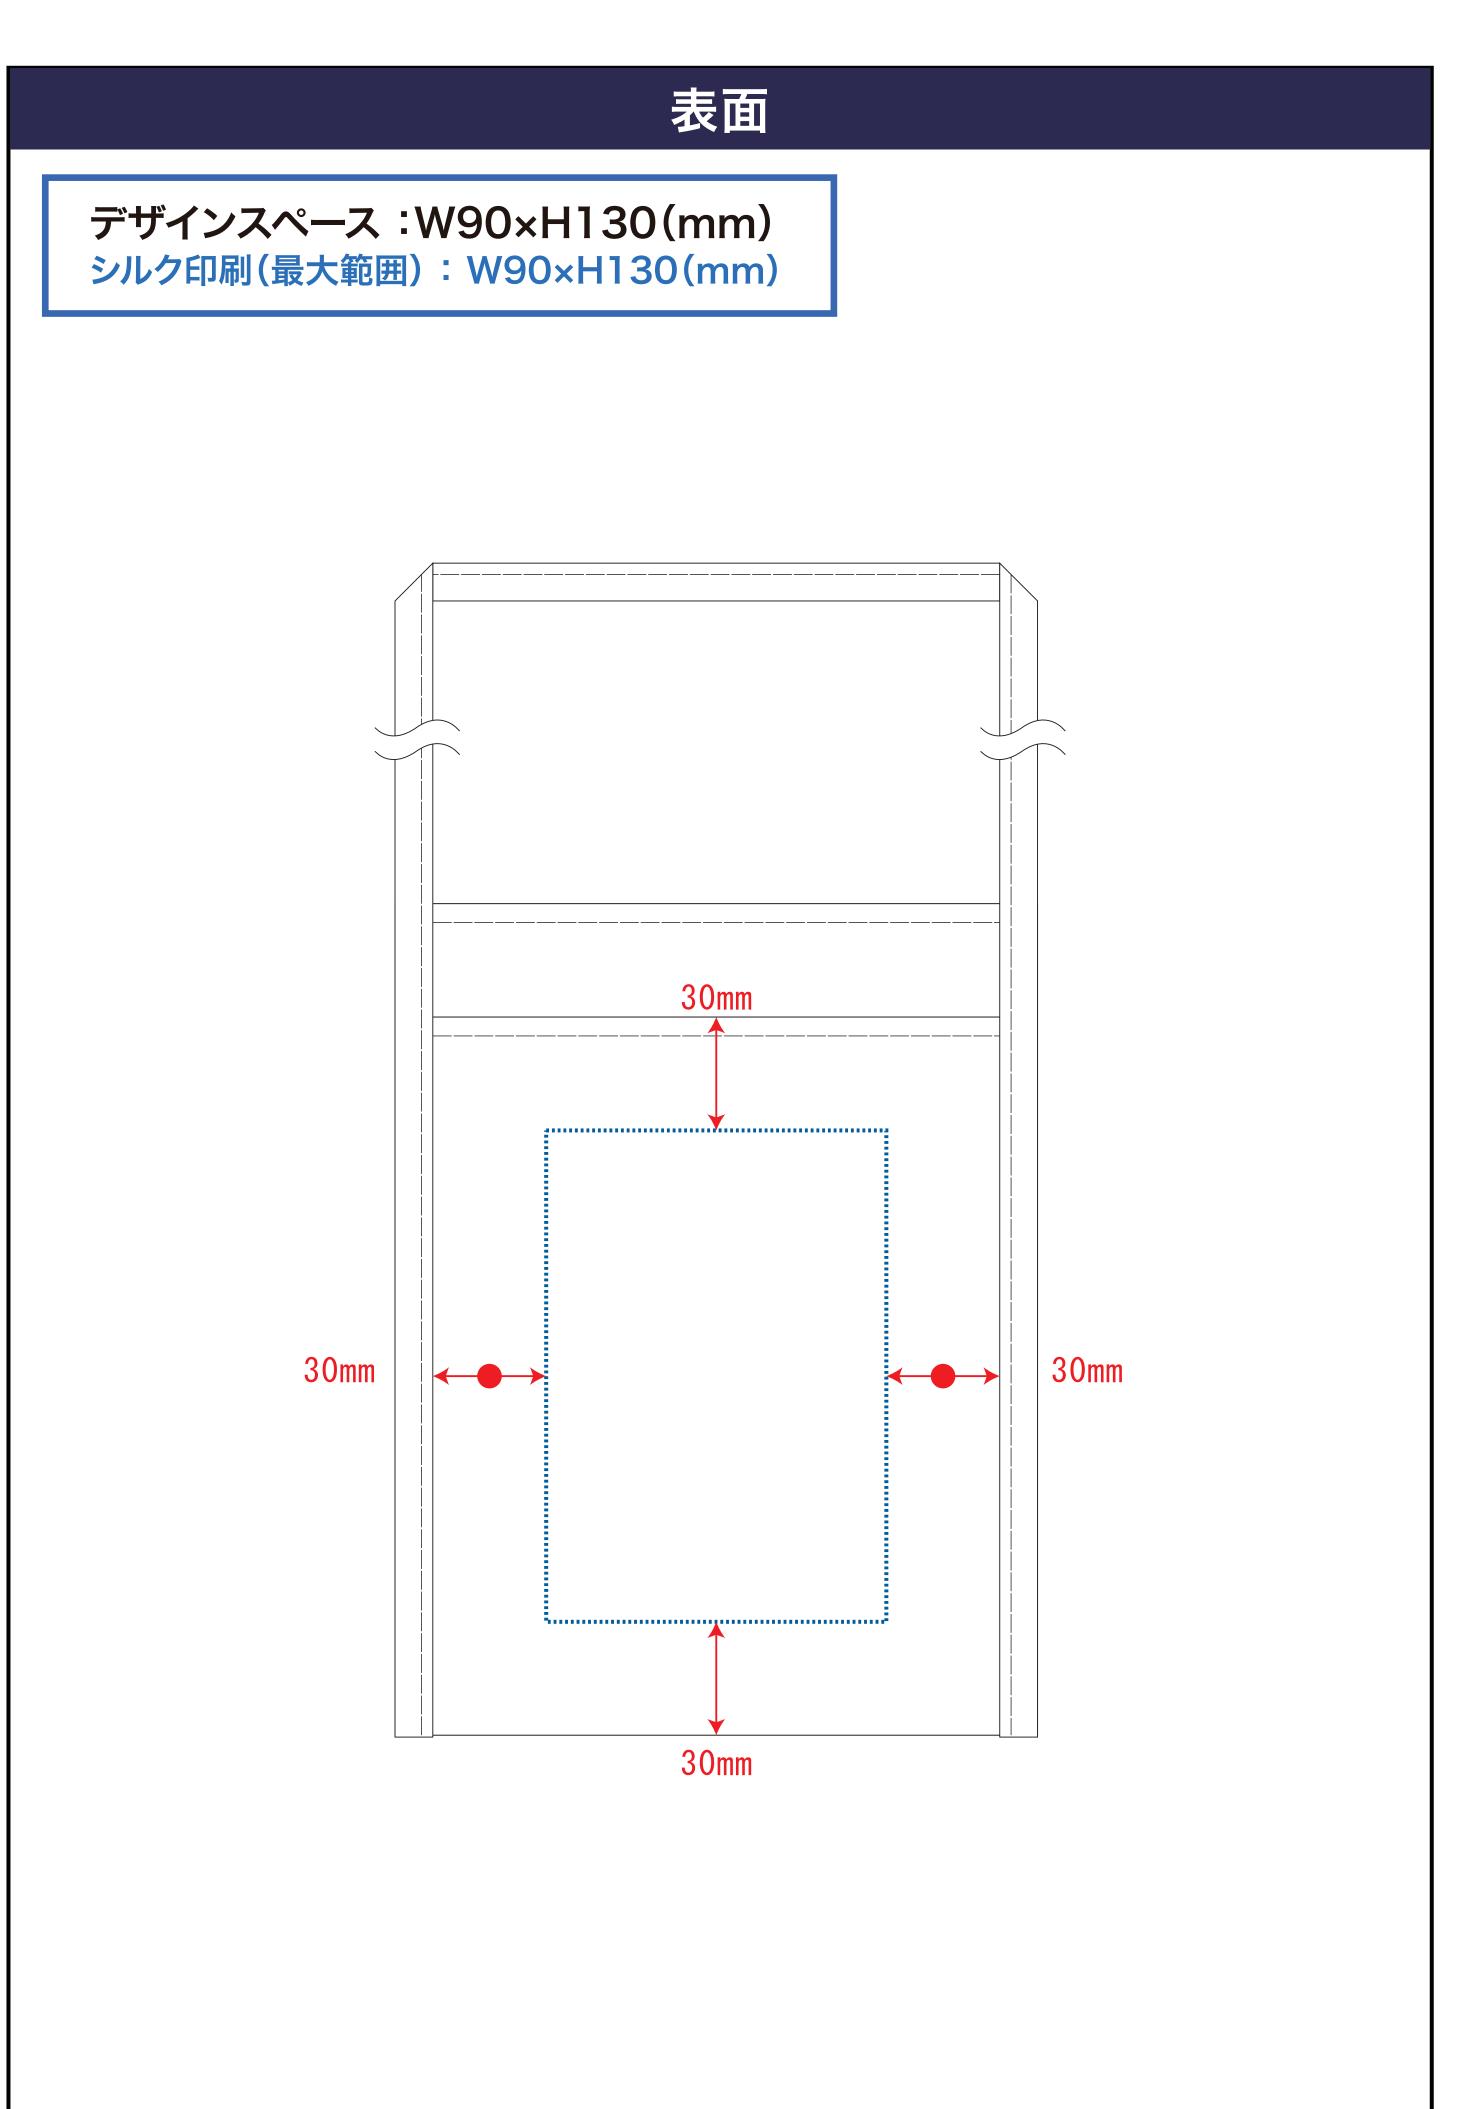

# 品番:TR-1278

# デザインスペース

→ デザイン配置後、アイテムに対しての上下左右からの印刷位置の数値を記載してください。

# 黒線:本体サイズ

## 青点線:デザインスペース

作成したデザインは、デザインスペース内に 配置してください。