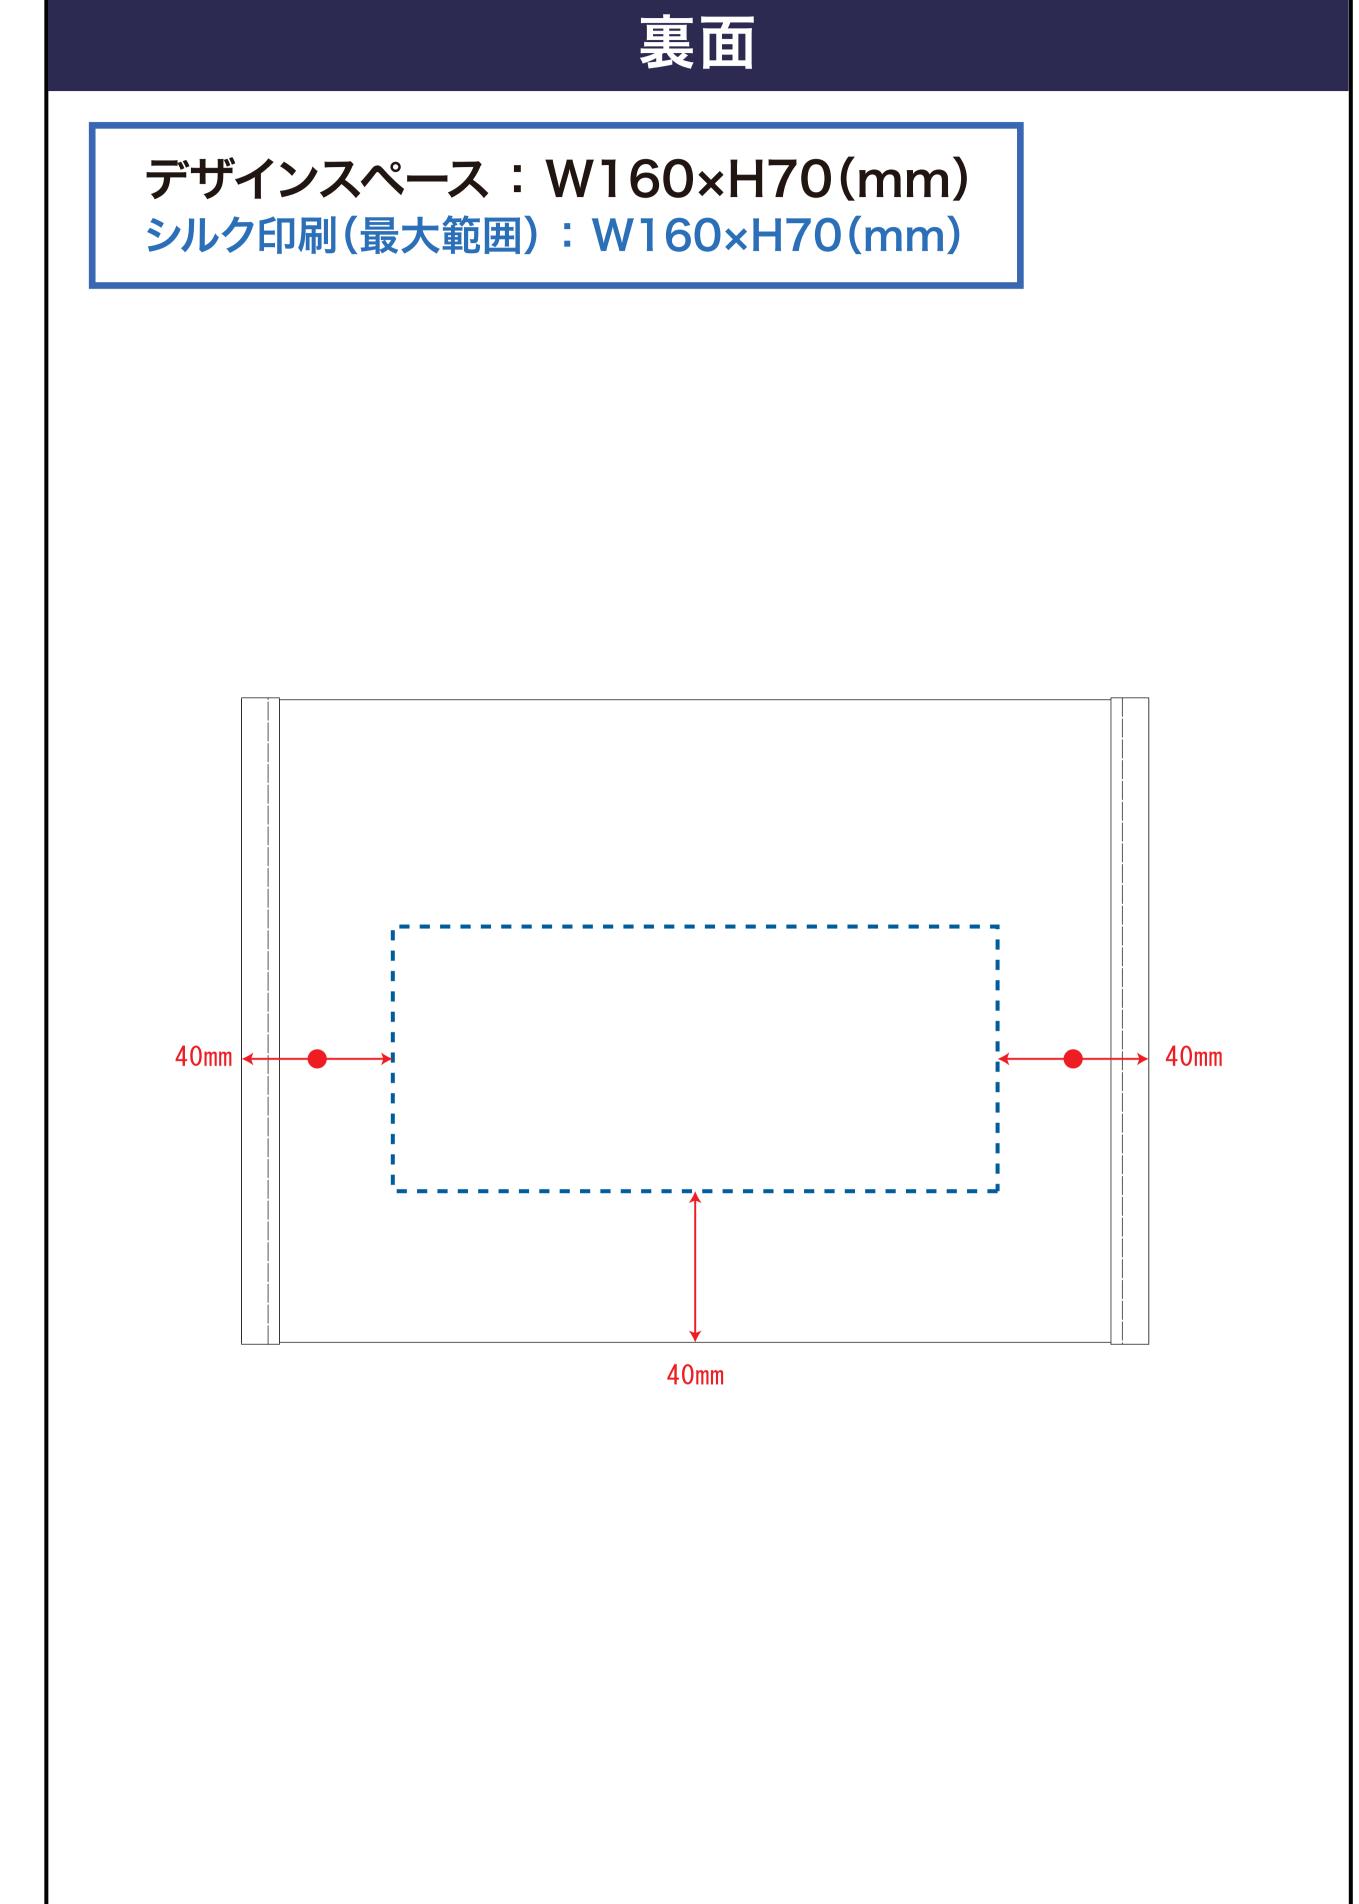

### [ ] デザインスペース

→ デザイン配置後、アイテムに対しての上下左右からの印刷位置の数値を記載してください。

#### 黒線:本体サイズ

#### 青点線:デザインスペース

作成したデザインは、デザインスペース内に 配置してください。

#### 仕上がりのご注意点

- ☑ 1mm以下の実線・抜き線は、カスレや潰れが発生する可能性がございます。
- べースにしたトートバッグ本体のカラーにより、印刷色の 仕上がりが若干変わる場合がございます。