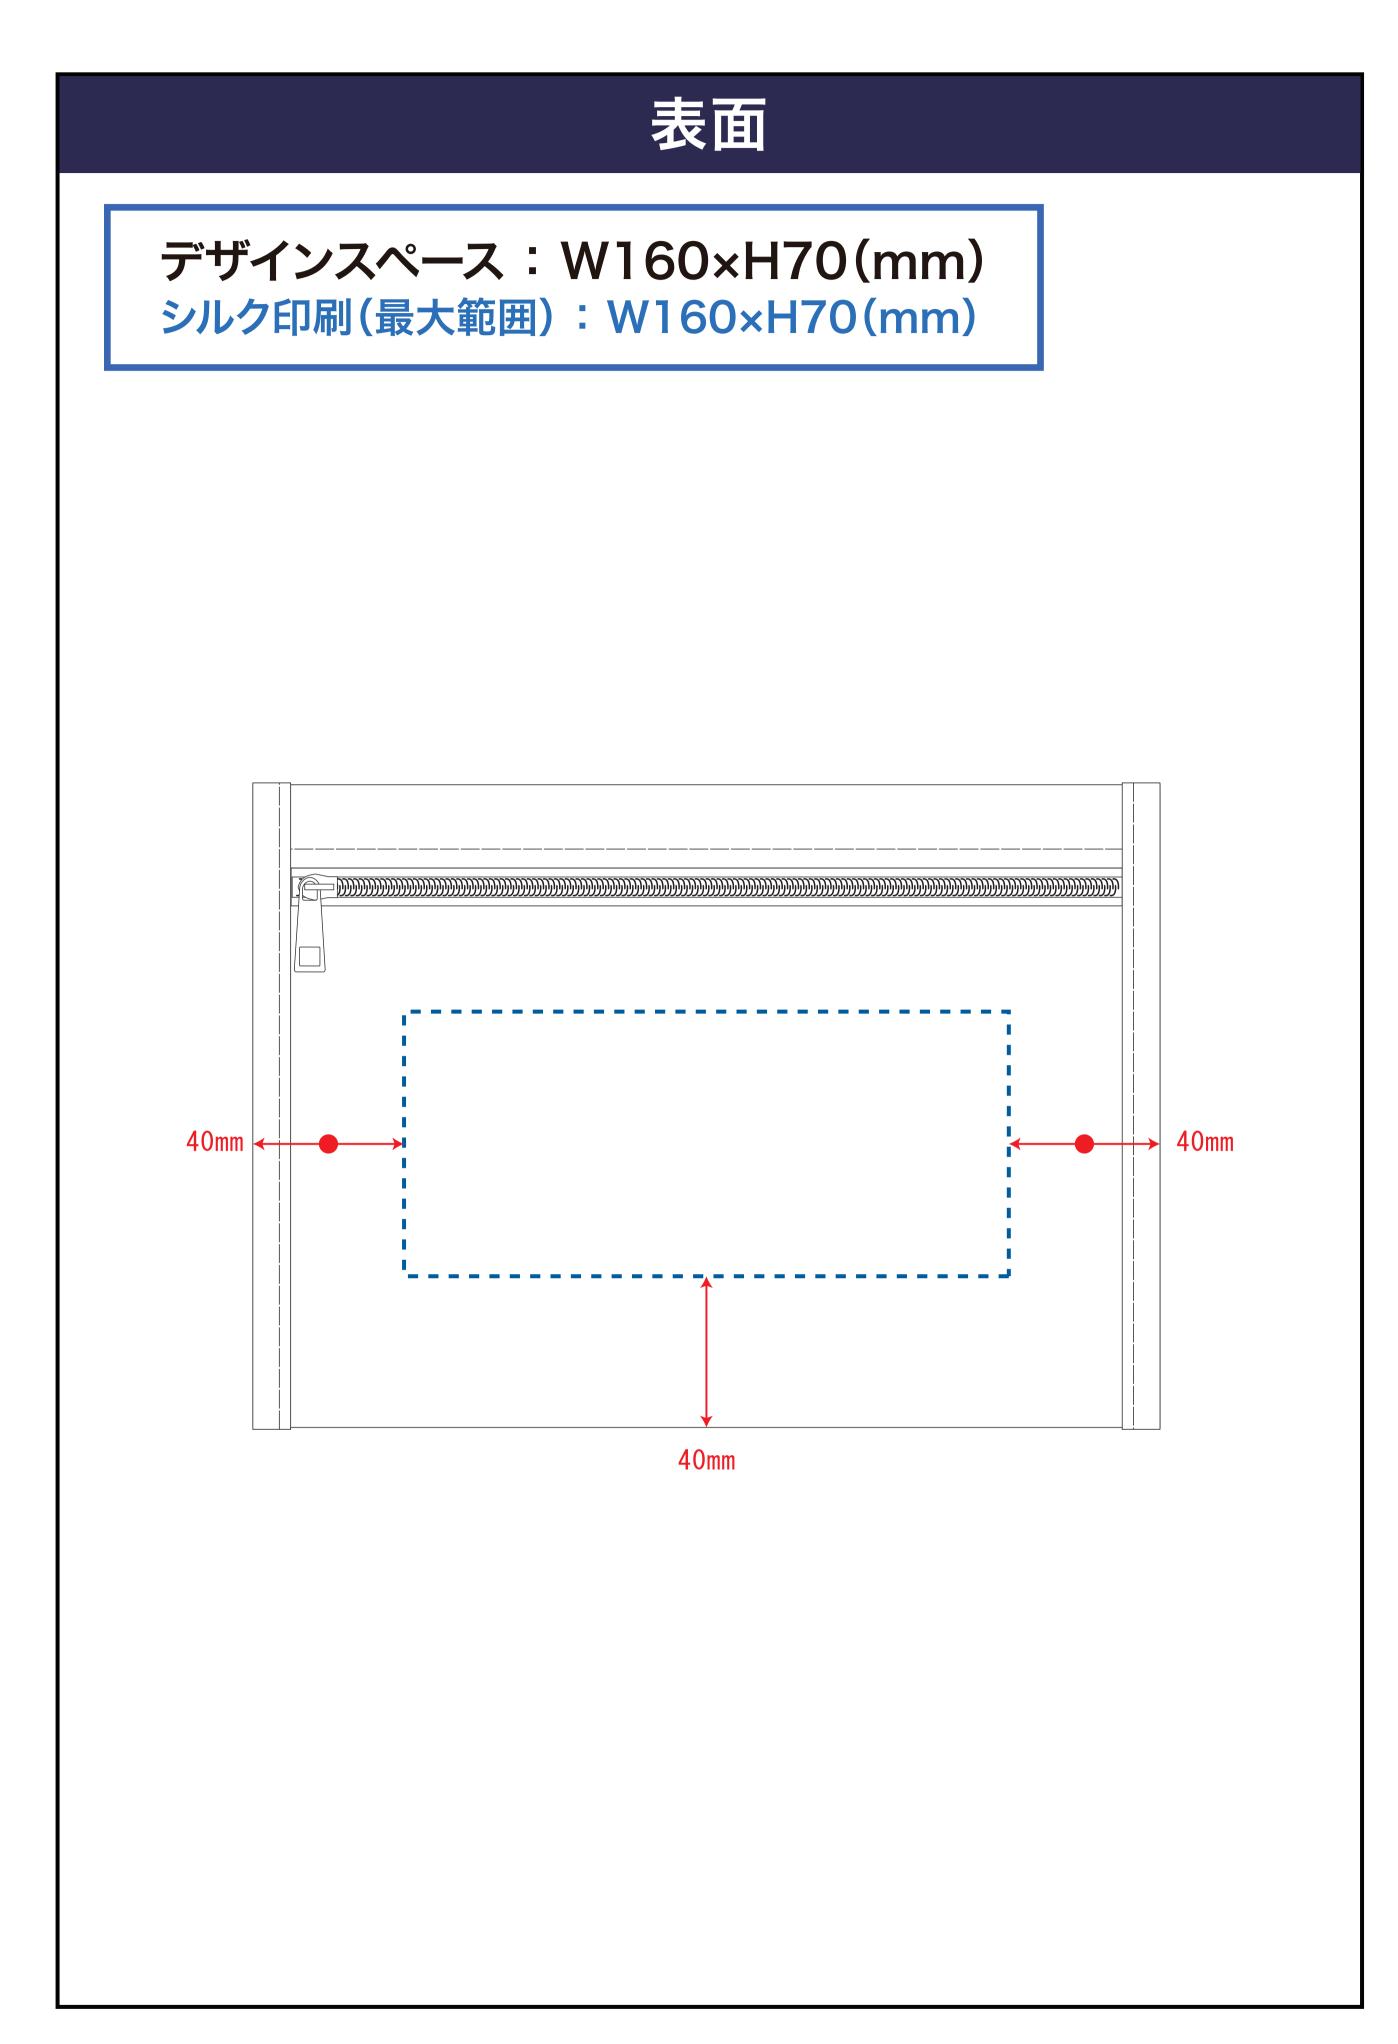

### [ ] デザインスペース

→ デザイン配置後、アイテムに対しての上下左右からの印刷位置の数値を記載してください。

#### 黒線:本体サイズ

#### 青点線:デザインスペース

作成したデザインは、デザインスペース内に 配置してください。

#### 仕上がりのご注意点

- ☑ 1mm以下の実線・抜き線は、カスレや潰れが発生する可能性がございます。
- べースにしたトートバッグ本体のカラーにより、印刷色の 仕上がりが若干変わる場合がございます。