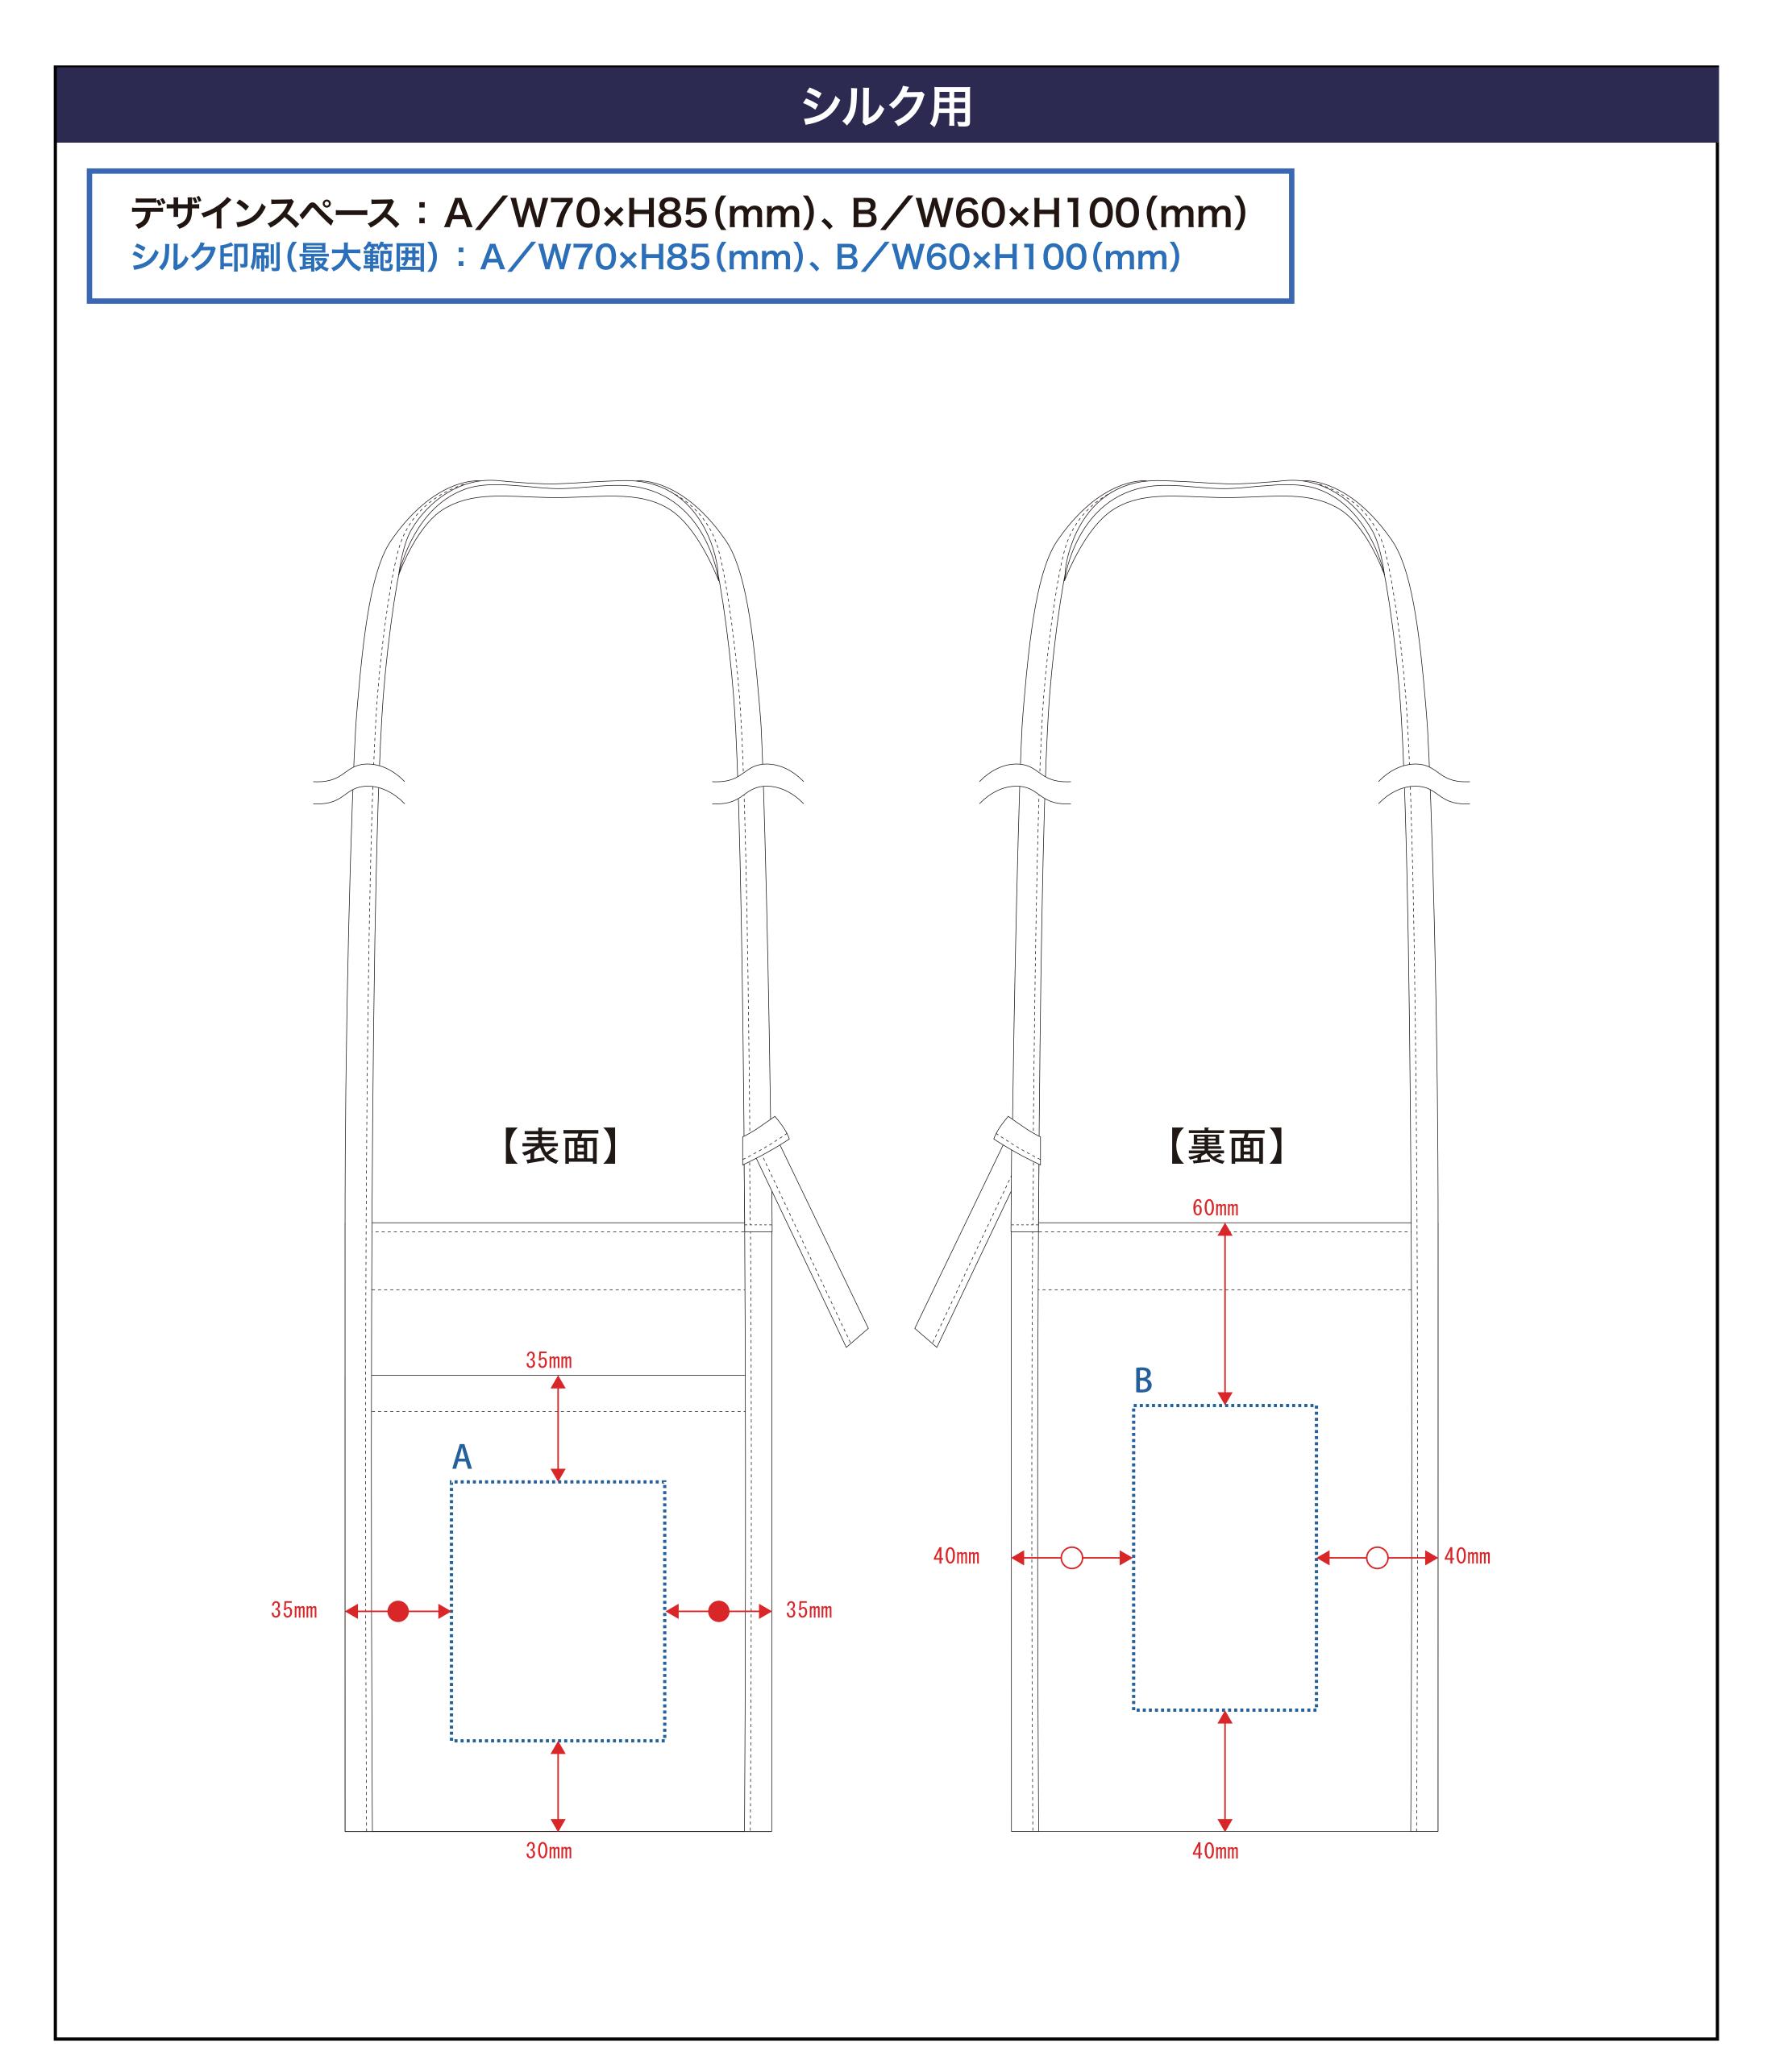

ご入稿ください。

#### ■データについて

データは原寸サイズで制作して下さい。 文字はアウトライン化して下さい。

色はCMYKモードで制作して下さい。(RBGは使用しないで下さい。)

#### ■画像について

画像は実寸サイズで解像度が300dpi以上のものをご使用下さい。 300dpi以下の場合、きれいにプリントできない可能性がございます。

使用した画像は埋め込まず、リンク配置にてお送り下さい。 データと使用した画像は、同フォルダにまとめてお送りください。

## ■特殊効果について

### ドロップシャドウ

透明効果、ドロップシャドウ、ぼかしをご利用した場合、 入稿時に設定が変わる場合がございます。

ご利用の際は「アピアランスの分割」を行い、画像に変更して下さい。

## オーバープリント

デザインの一部の柄や文字が消える場合がございますので、 オーバープリント設定は利用しないで下さい。

#### スウォッチ(パターン)

パターンでの模様を使用している場合、サイズや位置が 変化する場合がございます。

入稿の際に「分割・拡張処理」を行わないパスになった事をご確認下さい。

### ■データの保存形式について

Adobe Illustrator ai形式、またはeps形式にて保存してください。

# SPの卸 オリジナルトートバッグ

https://www.spgoods-oroshi.com/tote/

## 運営会社:株式会社 S-1

TEL 03-6380-1213 FAX 03-6380-1217 info@spgoods-oroshi.com

〒160-0022 東京都新宿区新宿1-13-11 シブヤビル5F

# デザインスペース

→ デザイン配置後、アイテムに対しての上下左右からの印刷位置の数値を記載してください。







注文枚数 ×H W mm

デザインサイズ (原寸のサイズをご入力ください) 印刷色 (1色印刷の場合、PANTONEまたはDICでご指定ください) 例) PANTONE 00-1234