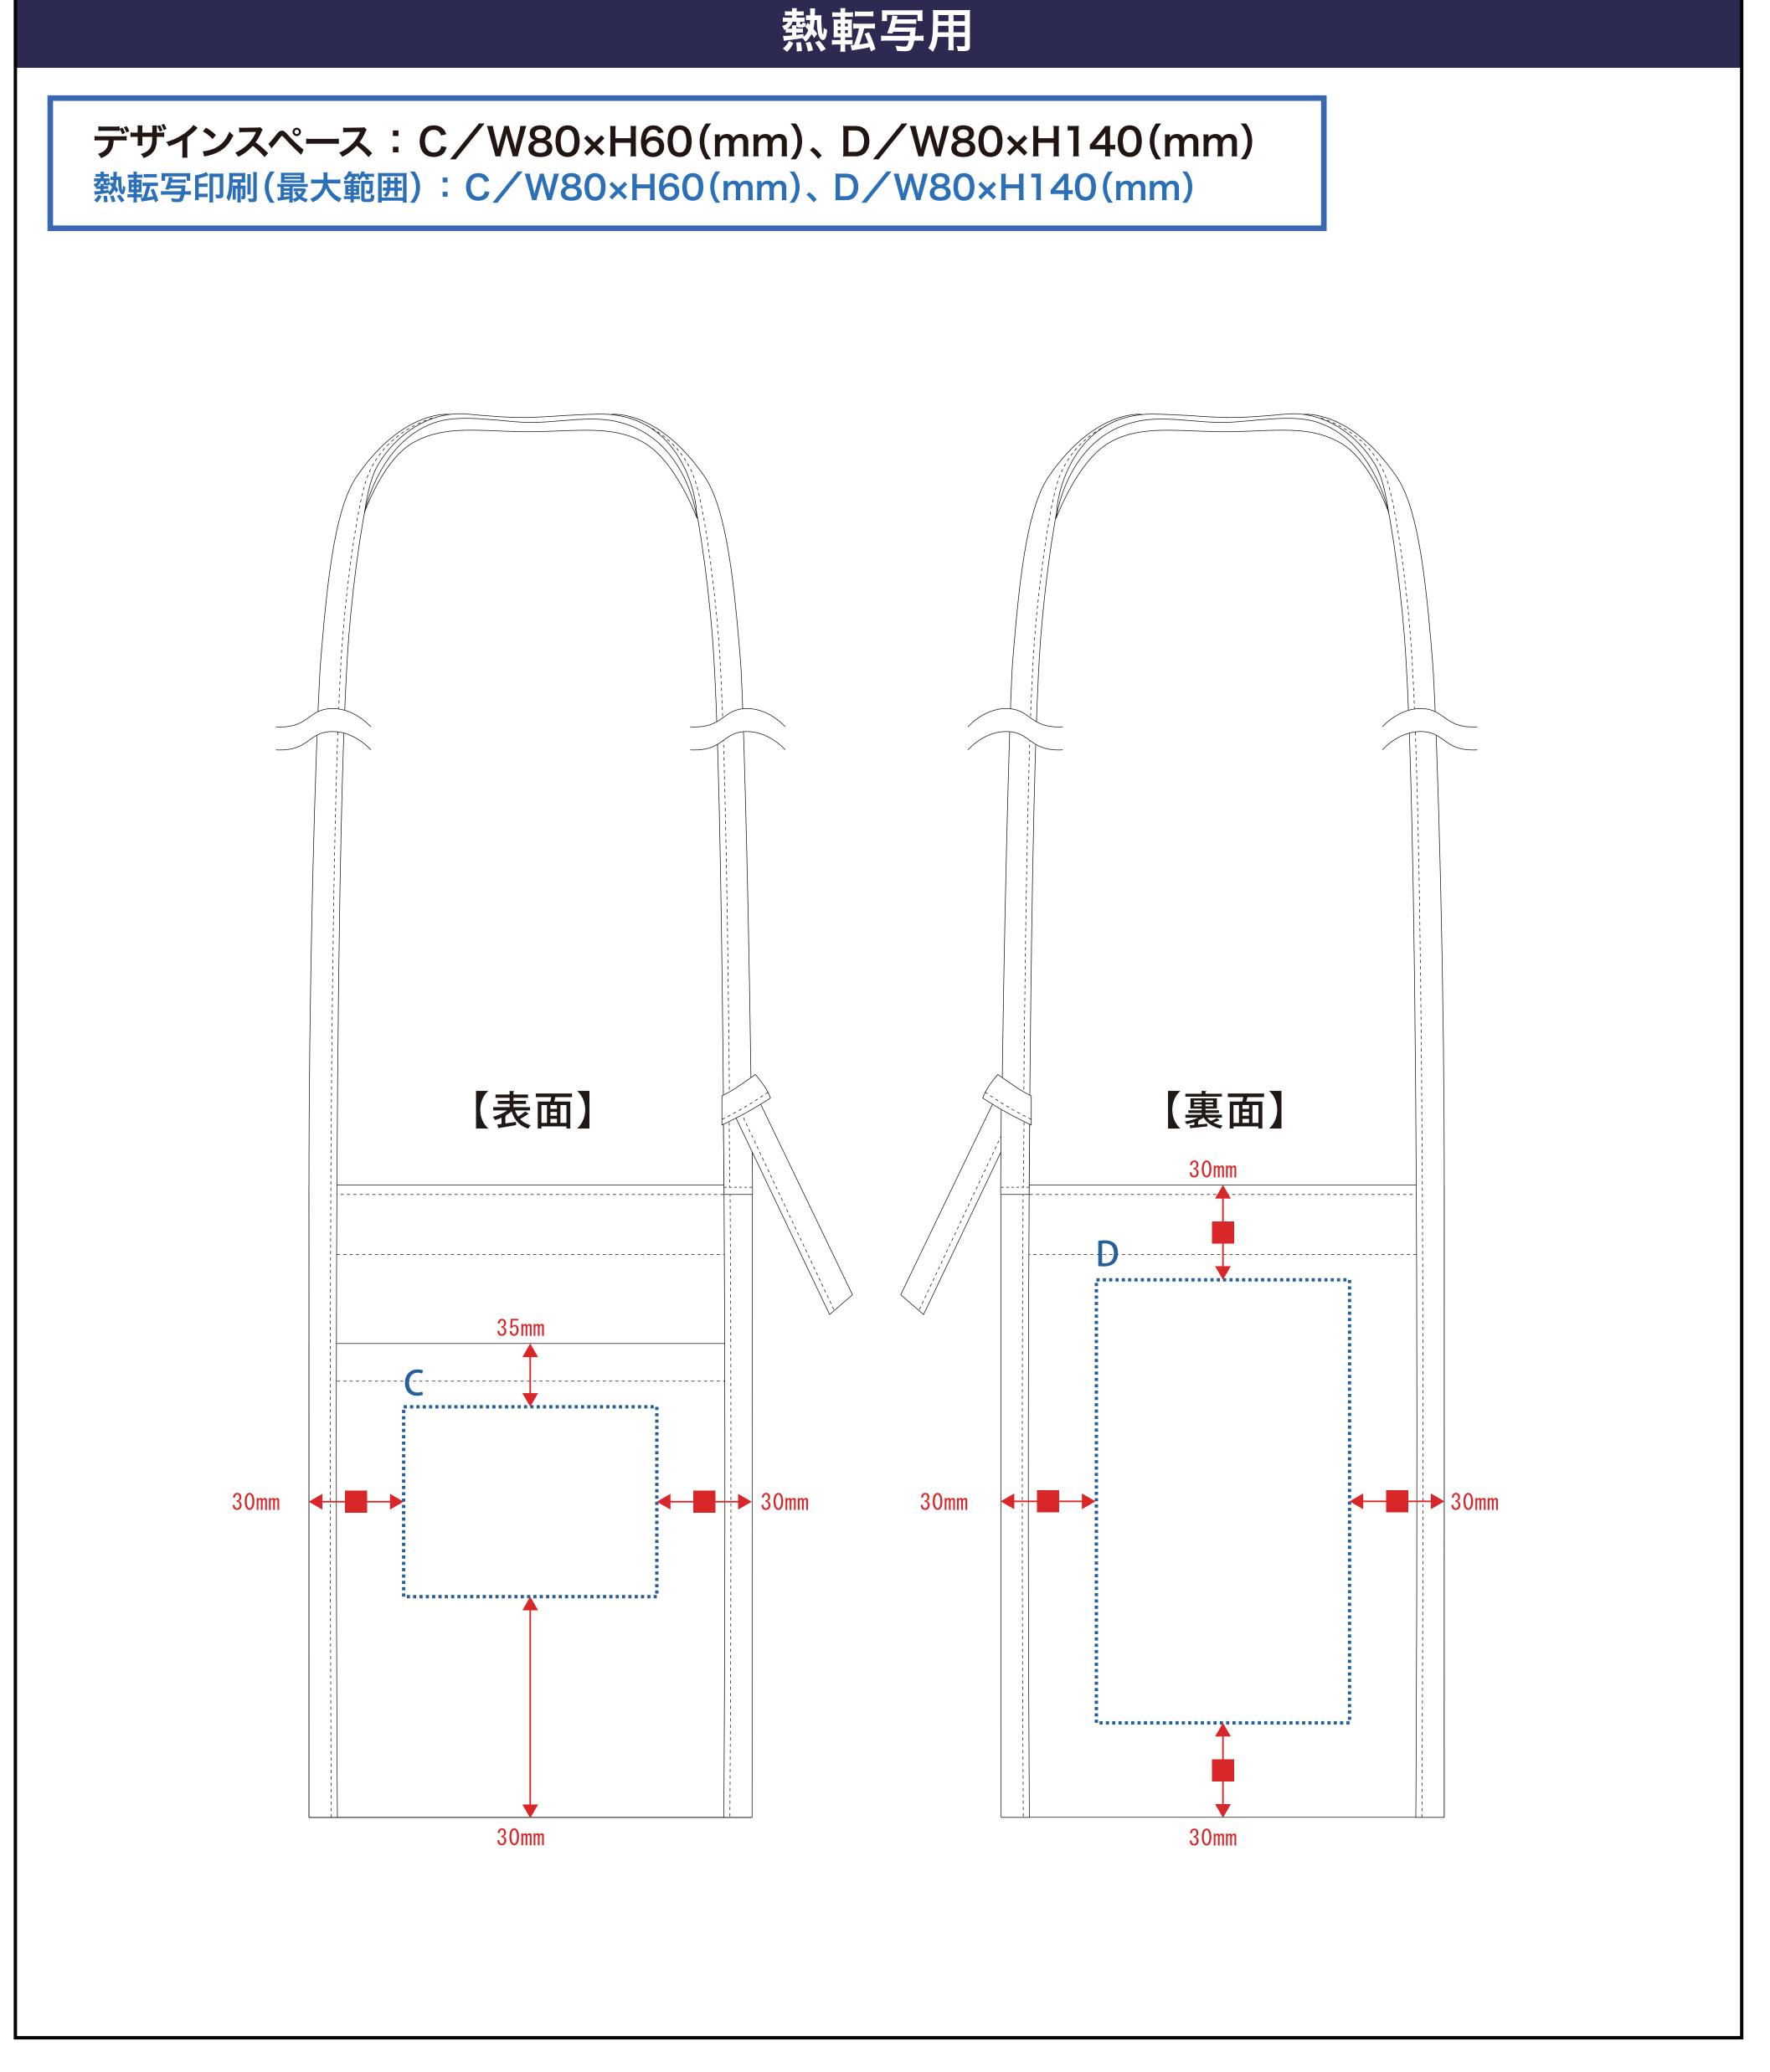

稿ください。

#### ■データについて

データは原寸サイズで制作して下さい。 文字はアウトライン化して下さい。

色はCMYKモードで制作して下さい。(RBGは使用しないで下さい。)

#### ■画像について

画像は実寸サイズで解像度が300dpi以上のものをご使用下さい。 300dpi以下の場合、きれいにプリントできない可能性がございます。

使用した画像は埋め込まず、リンク配置にてお送り下さい。 データと使用した画像は、同フォルダにまとめてお送りください。

## ■特殊効果について

### ドロップシャドウ

透明効果、ドロップシャドウ、ぼかしをご利用した場合、 入稿時に設定が変わる場合がございます。

ご利用の際は「アピアランスの分割」を行い、画像に変更して下さい。

## オーバープリント

デザインの一部の柄や文字が消える場合がございますので、 オーバープリント設定は利用しないで下さい。

#### スウォッチ(パターン)

パターンでの模様を使用している場合、サイズや位置が 変化する場合がございます。

入稿の際に「分割・拡張処理」を行わないパスになった事をご確認下さい。

### ■データの保存形式について

Adobe Illustrator ai形式、またはeps形式にて保存してください。

# SPの卸 オリジナルトートバッグ

https://www.spgoods-oroshi.com/tote/

## 運営会社:株式会社 S-1

TEL 03-6380-1213 FAX 03-6380-1217 info@spgoods-oroshi.com

〒160-0022 東京都新宿区新宿1-13-11 シブヤビル5F

# デザインスペース

→ デザイン配置後、アイテムに対しての上下左右からの印刷位置の数値を記載してください。







注文枚数 ×H W mm

デザインサイズ (原寸のサイズをご入力ください) 印刷色 (1色印刷の場合、PANTONEまたはDICでご指定ください) 例) PANTONE 00-1234