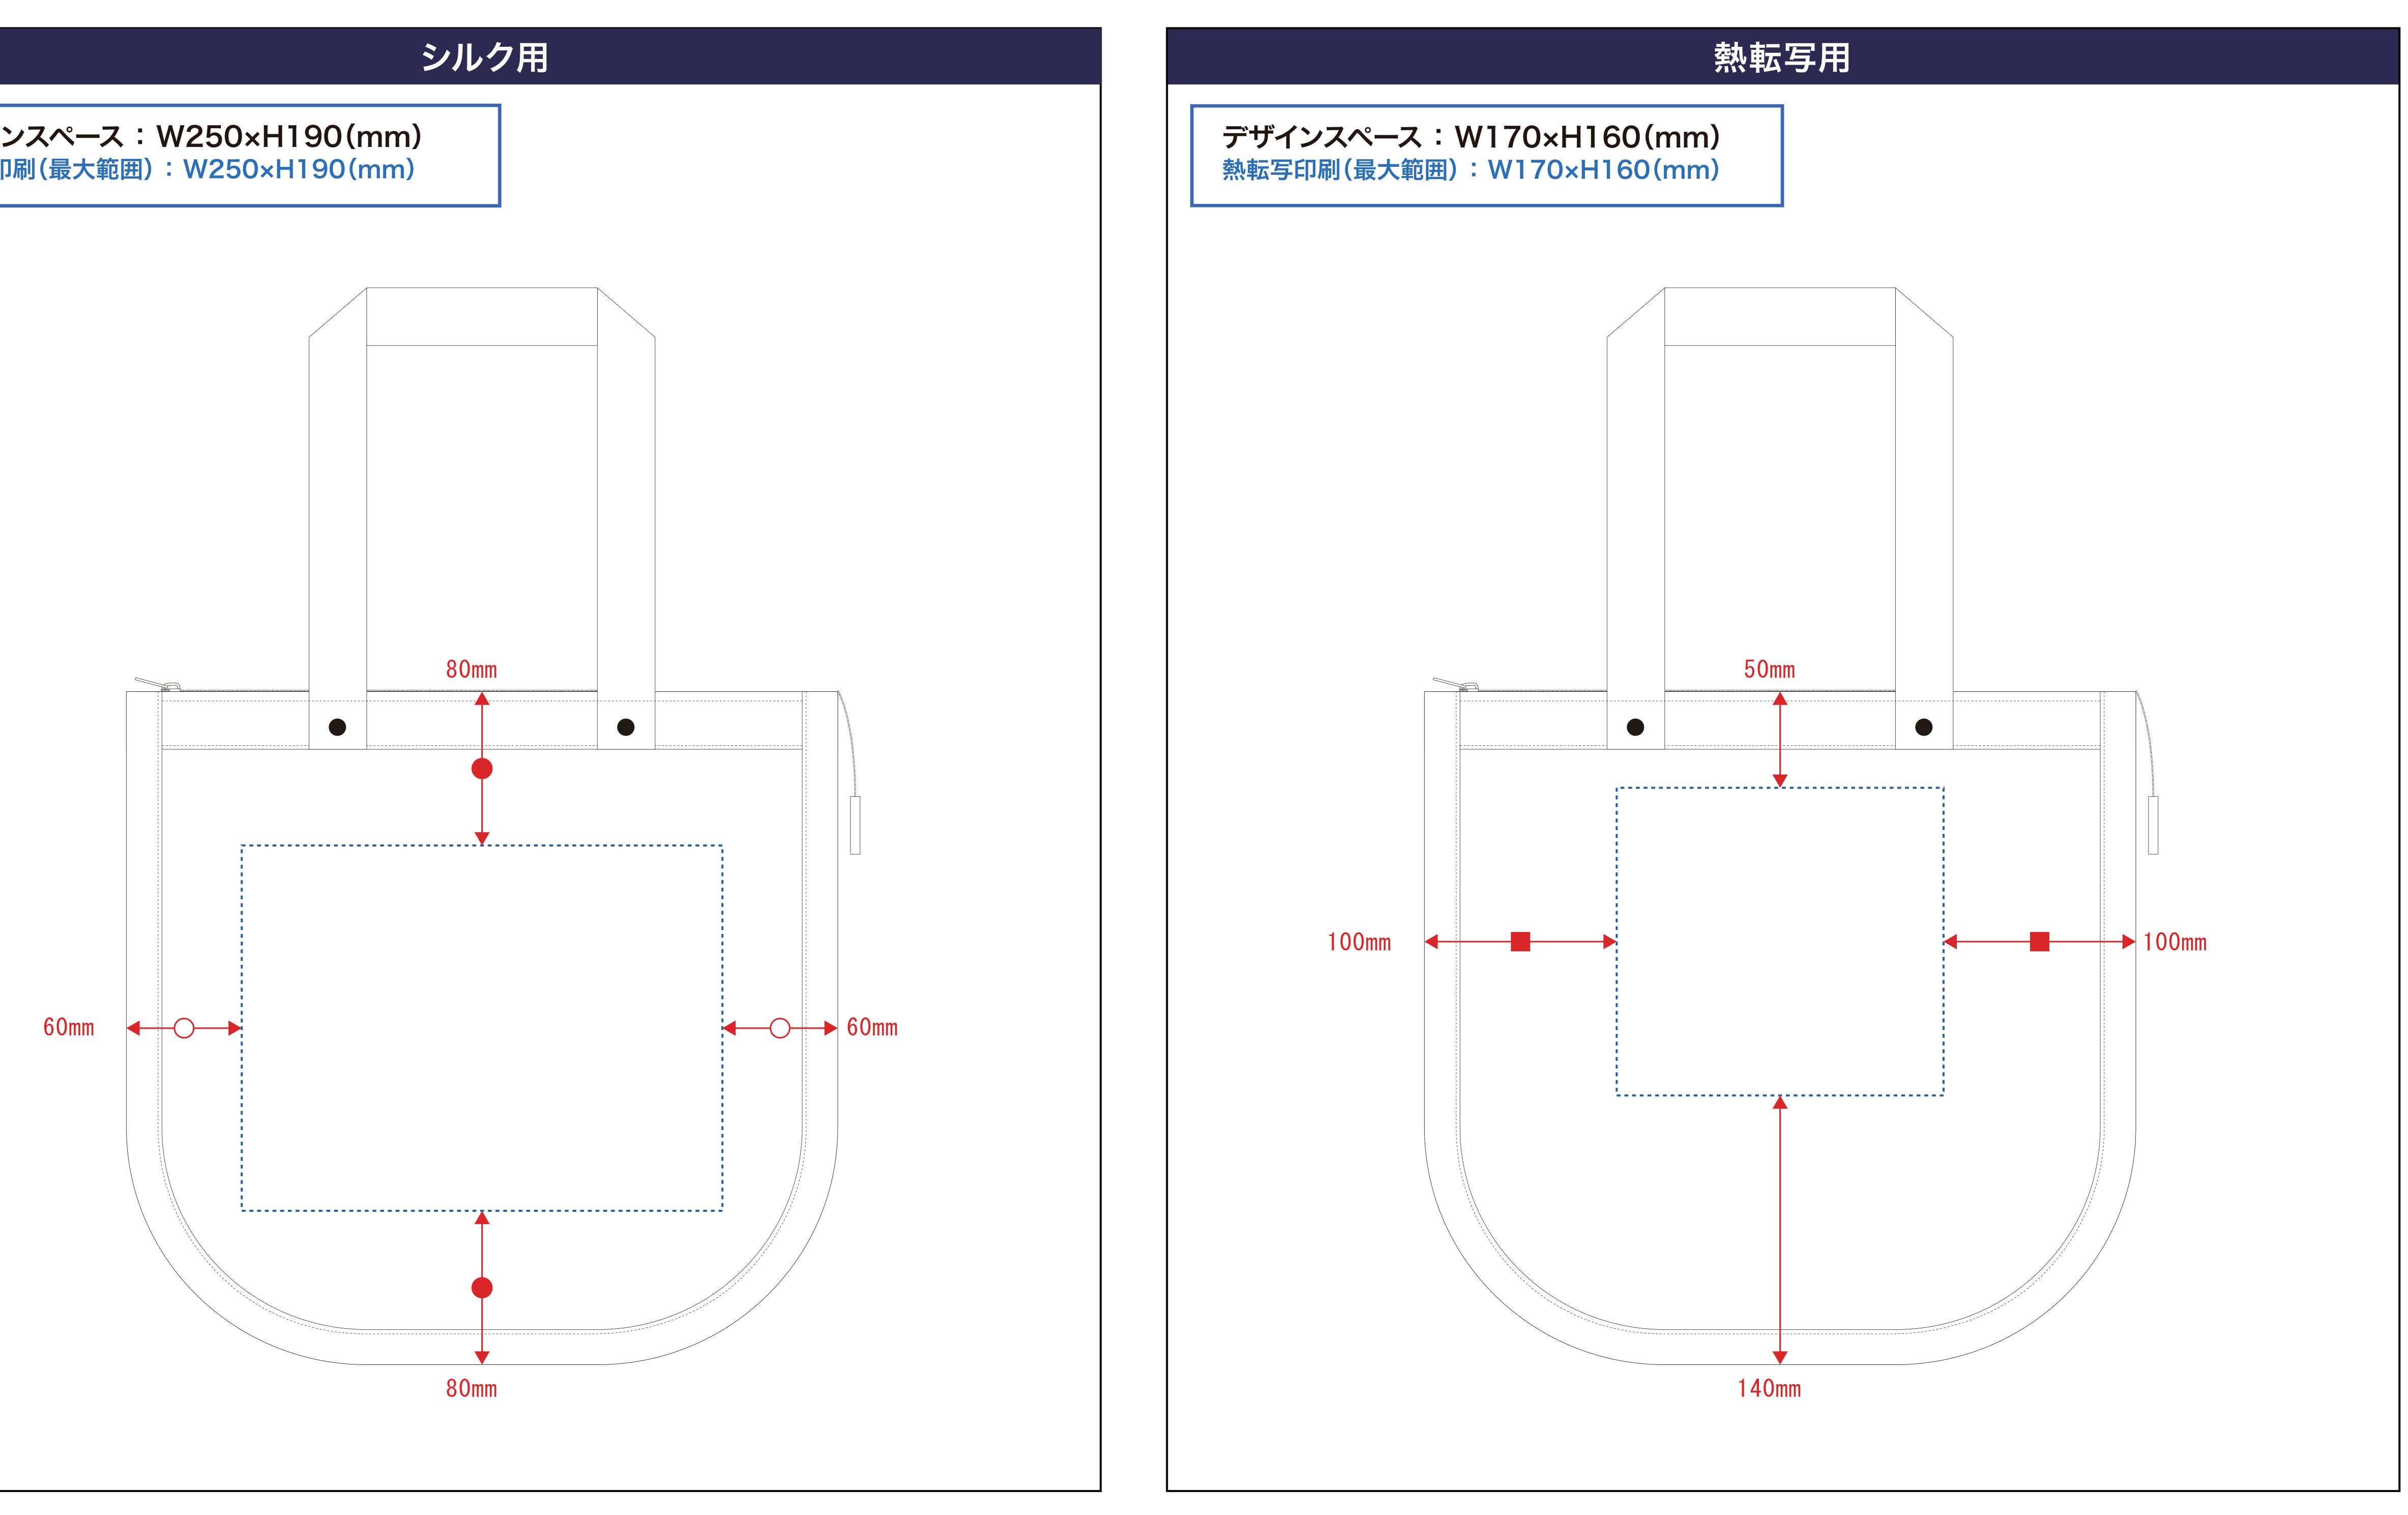

## 黒線:本体サイズ

青点線:デザインスペース 作成したデザインは、デザインスペース内に 配置してください。

# 運営会社:株式会社 S-1

TEL 03-6380-1213 FAX 03-6380-1217 info@spgoods-oroshi.com

〒160-0022 東京都新宿区新宿1-13-11 シブヤビル5F

[\_\_\_] デザインスペース → デザイン配置後、アイテムに対しての上下左右からの印刷位置の数値を記載してください。

# デザインスペース: W250×H190(mm) シルク印刷(最大範囲): W250×H190(mm)

| <b>寸のサイズをご入力ください)</b> | <b>印刷色</b> (1色印刷の場合、PANTONEまたはDICでご指定ください |
|-----------------------|-------------------------------------------|
| H mm                  | 例) PANTONE 00-1234<br>DIC123              |