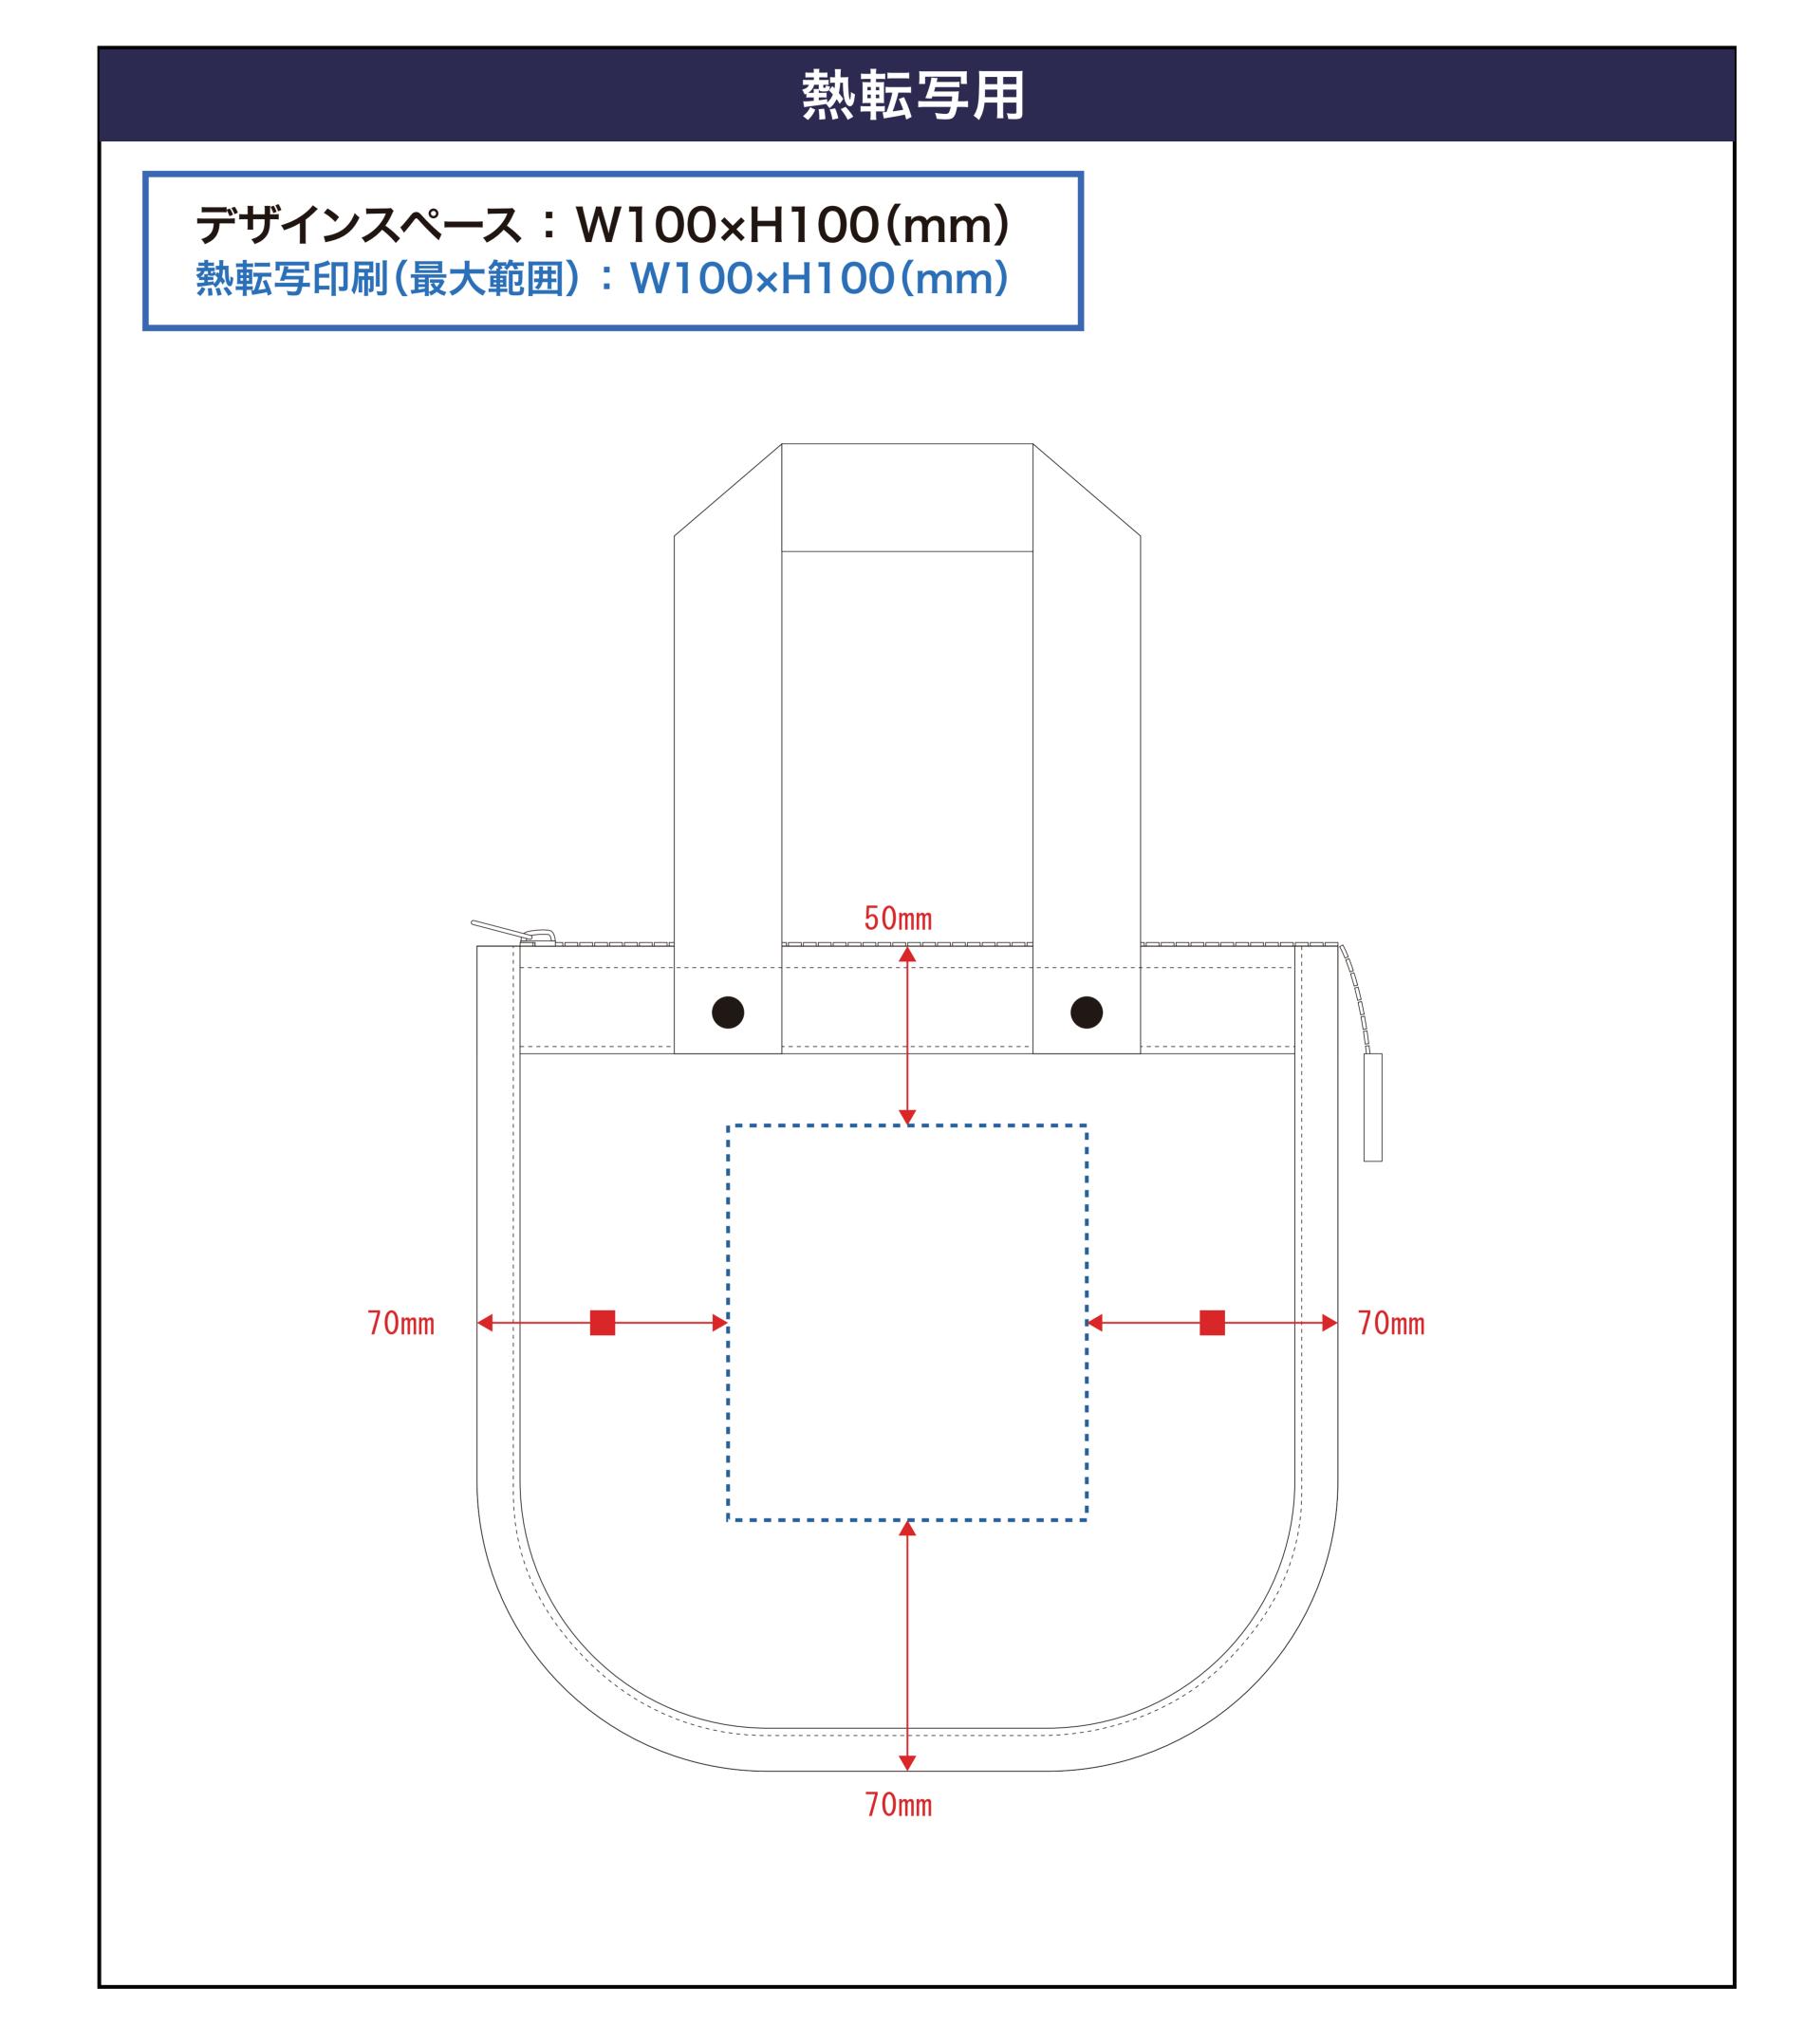

# シャンブリックスクエア(R冷トート(S)

## 品番:TR-1248

**←→** デザイン配置後、アイテムに対しての上下左右からの印刷位置の数値を記載してください。

デザインスペース: W140×H100(mm)

シルク印刷(最大範囲): W140×H100(mm)

シルク用

### 黒線:本体サイズ

青点線:デザインスペース

作成したデザインは、デザインスペース内に 配置してください。