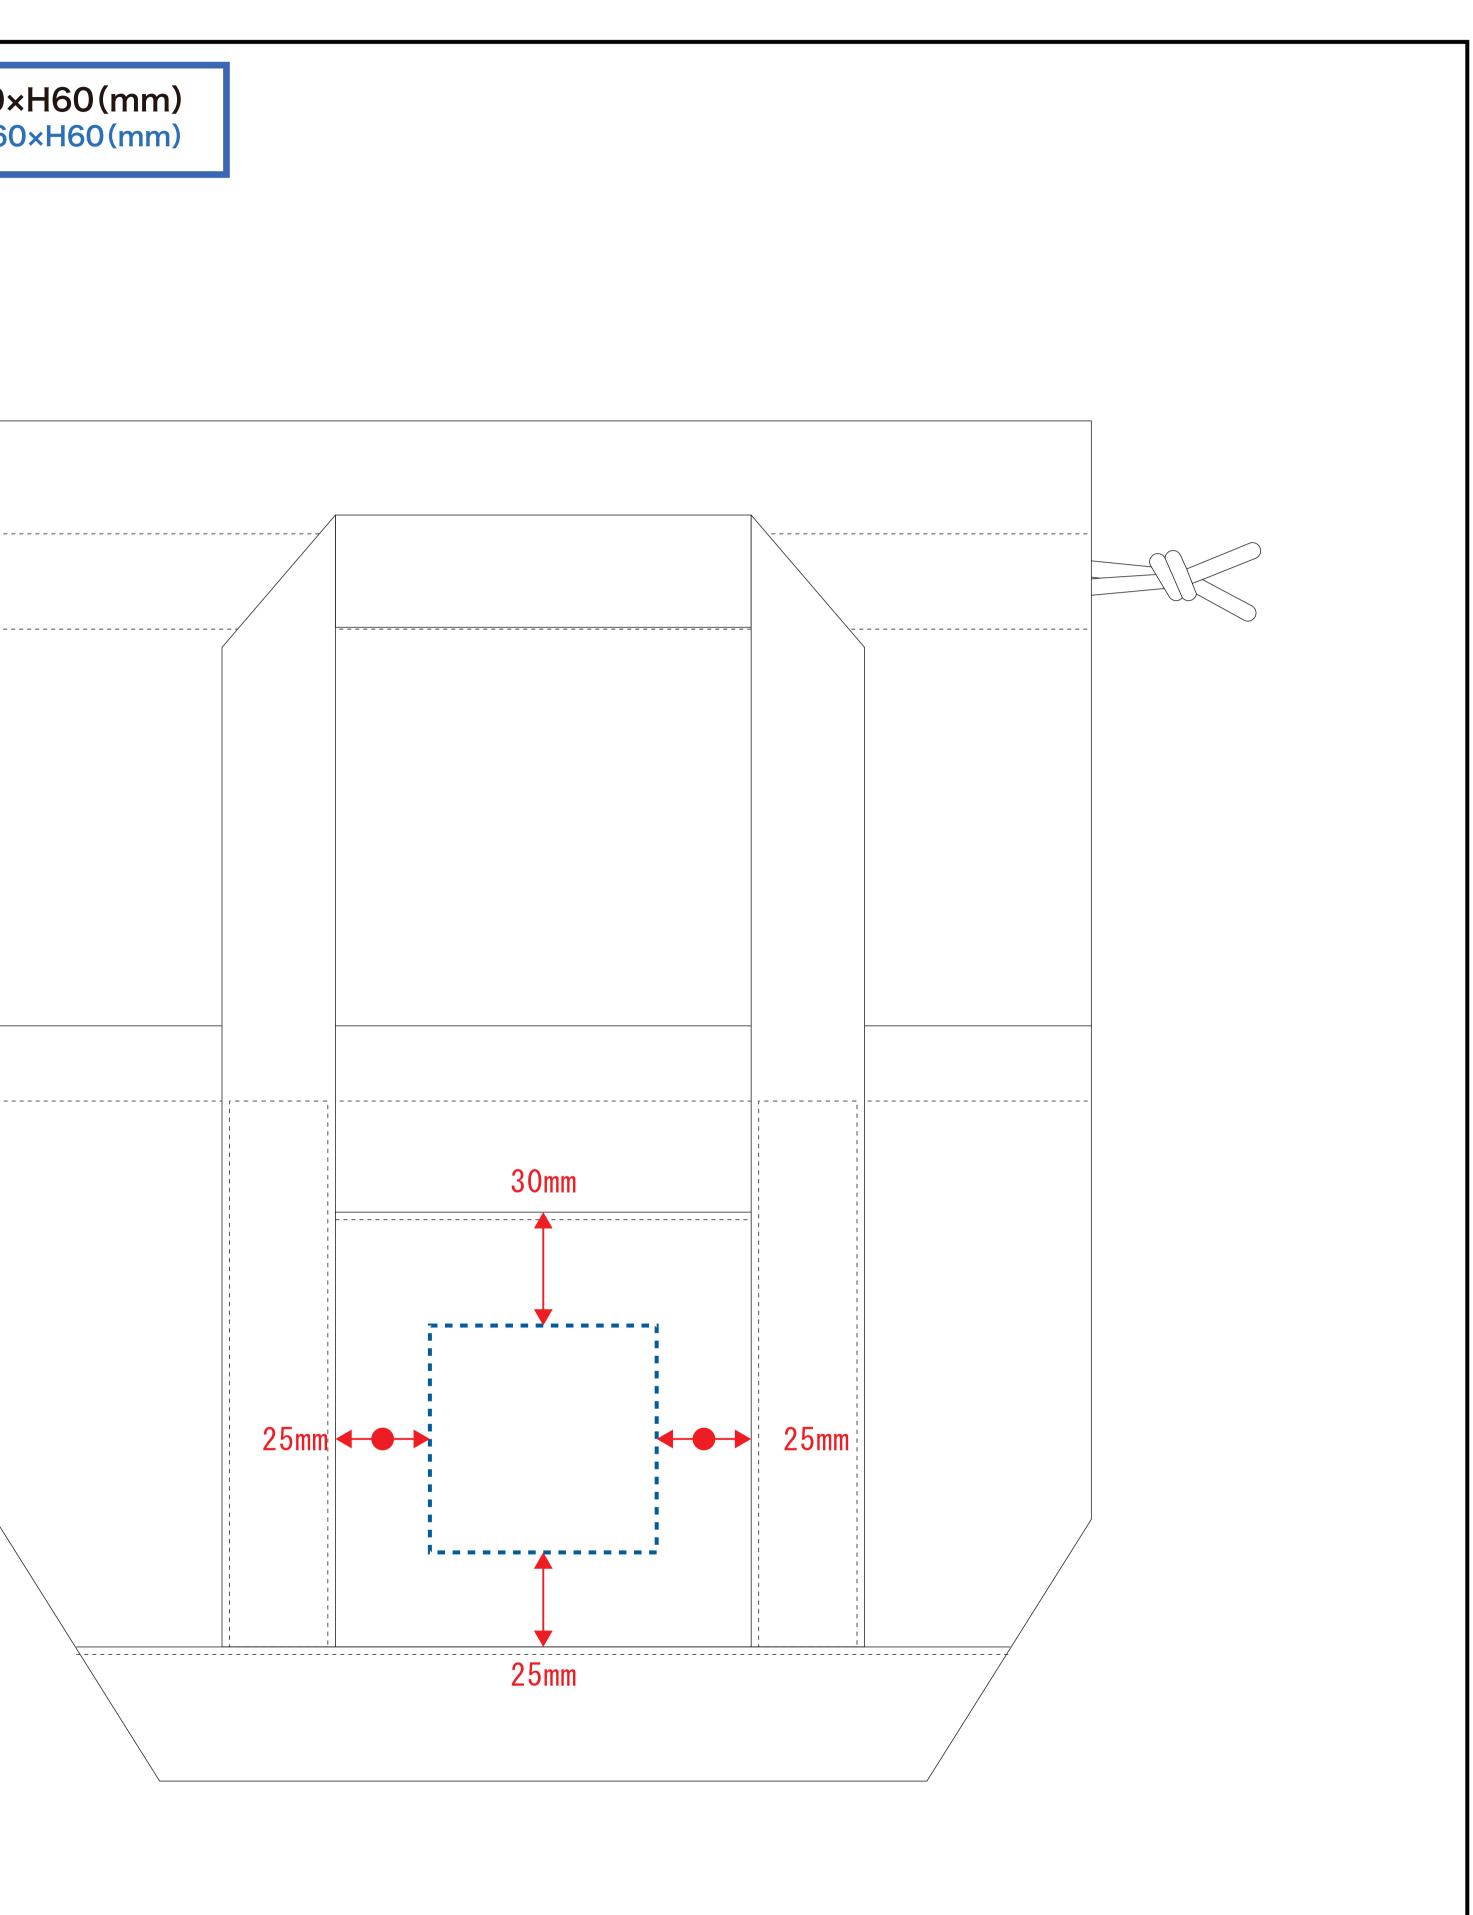

## 黒線:本体サイズ

青点線:デザインスペース

作成したデザインは、デザインスペース内に 配置してください。

# デザインスペース :W60×H60(mm) シルク印刷(最大範囲):W60×H60(mm)

↔ デザイン配置後、アイテムに対しての上下左右からの印刷位置の数値を記載してください。