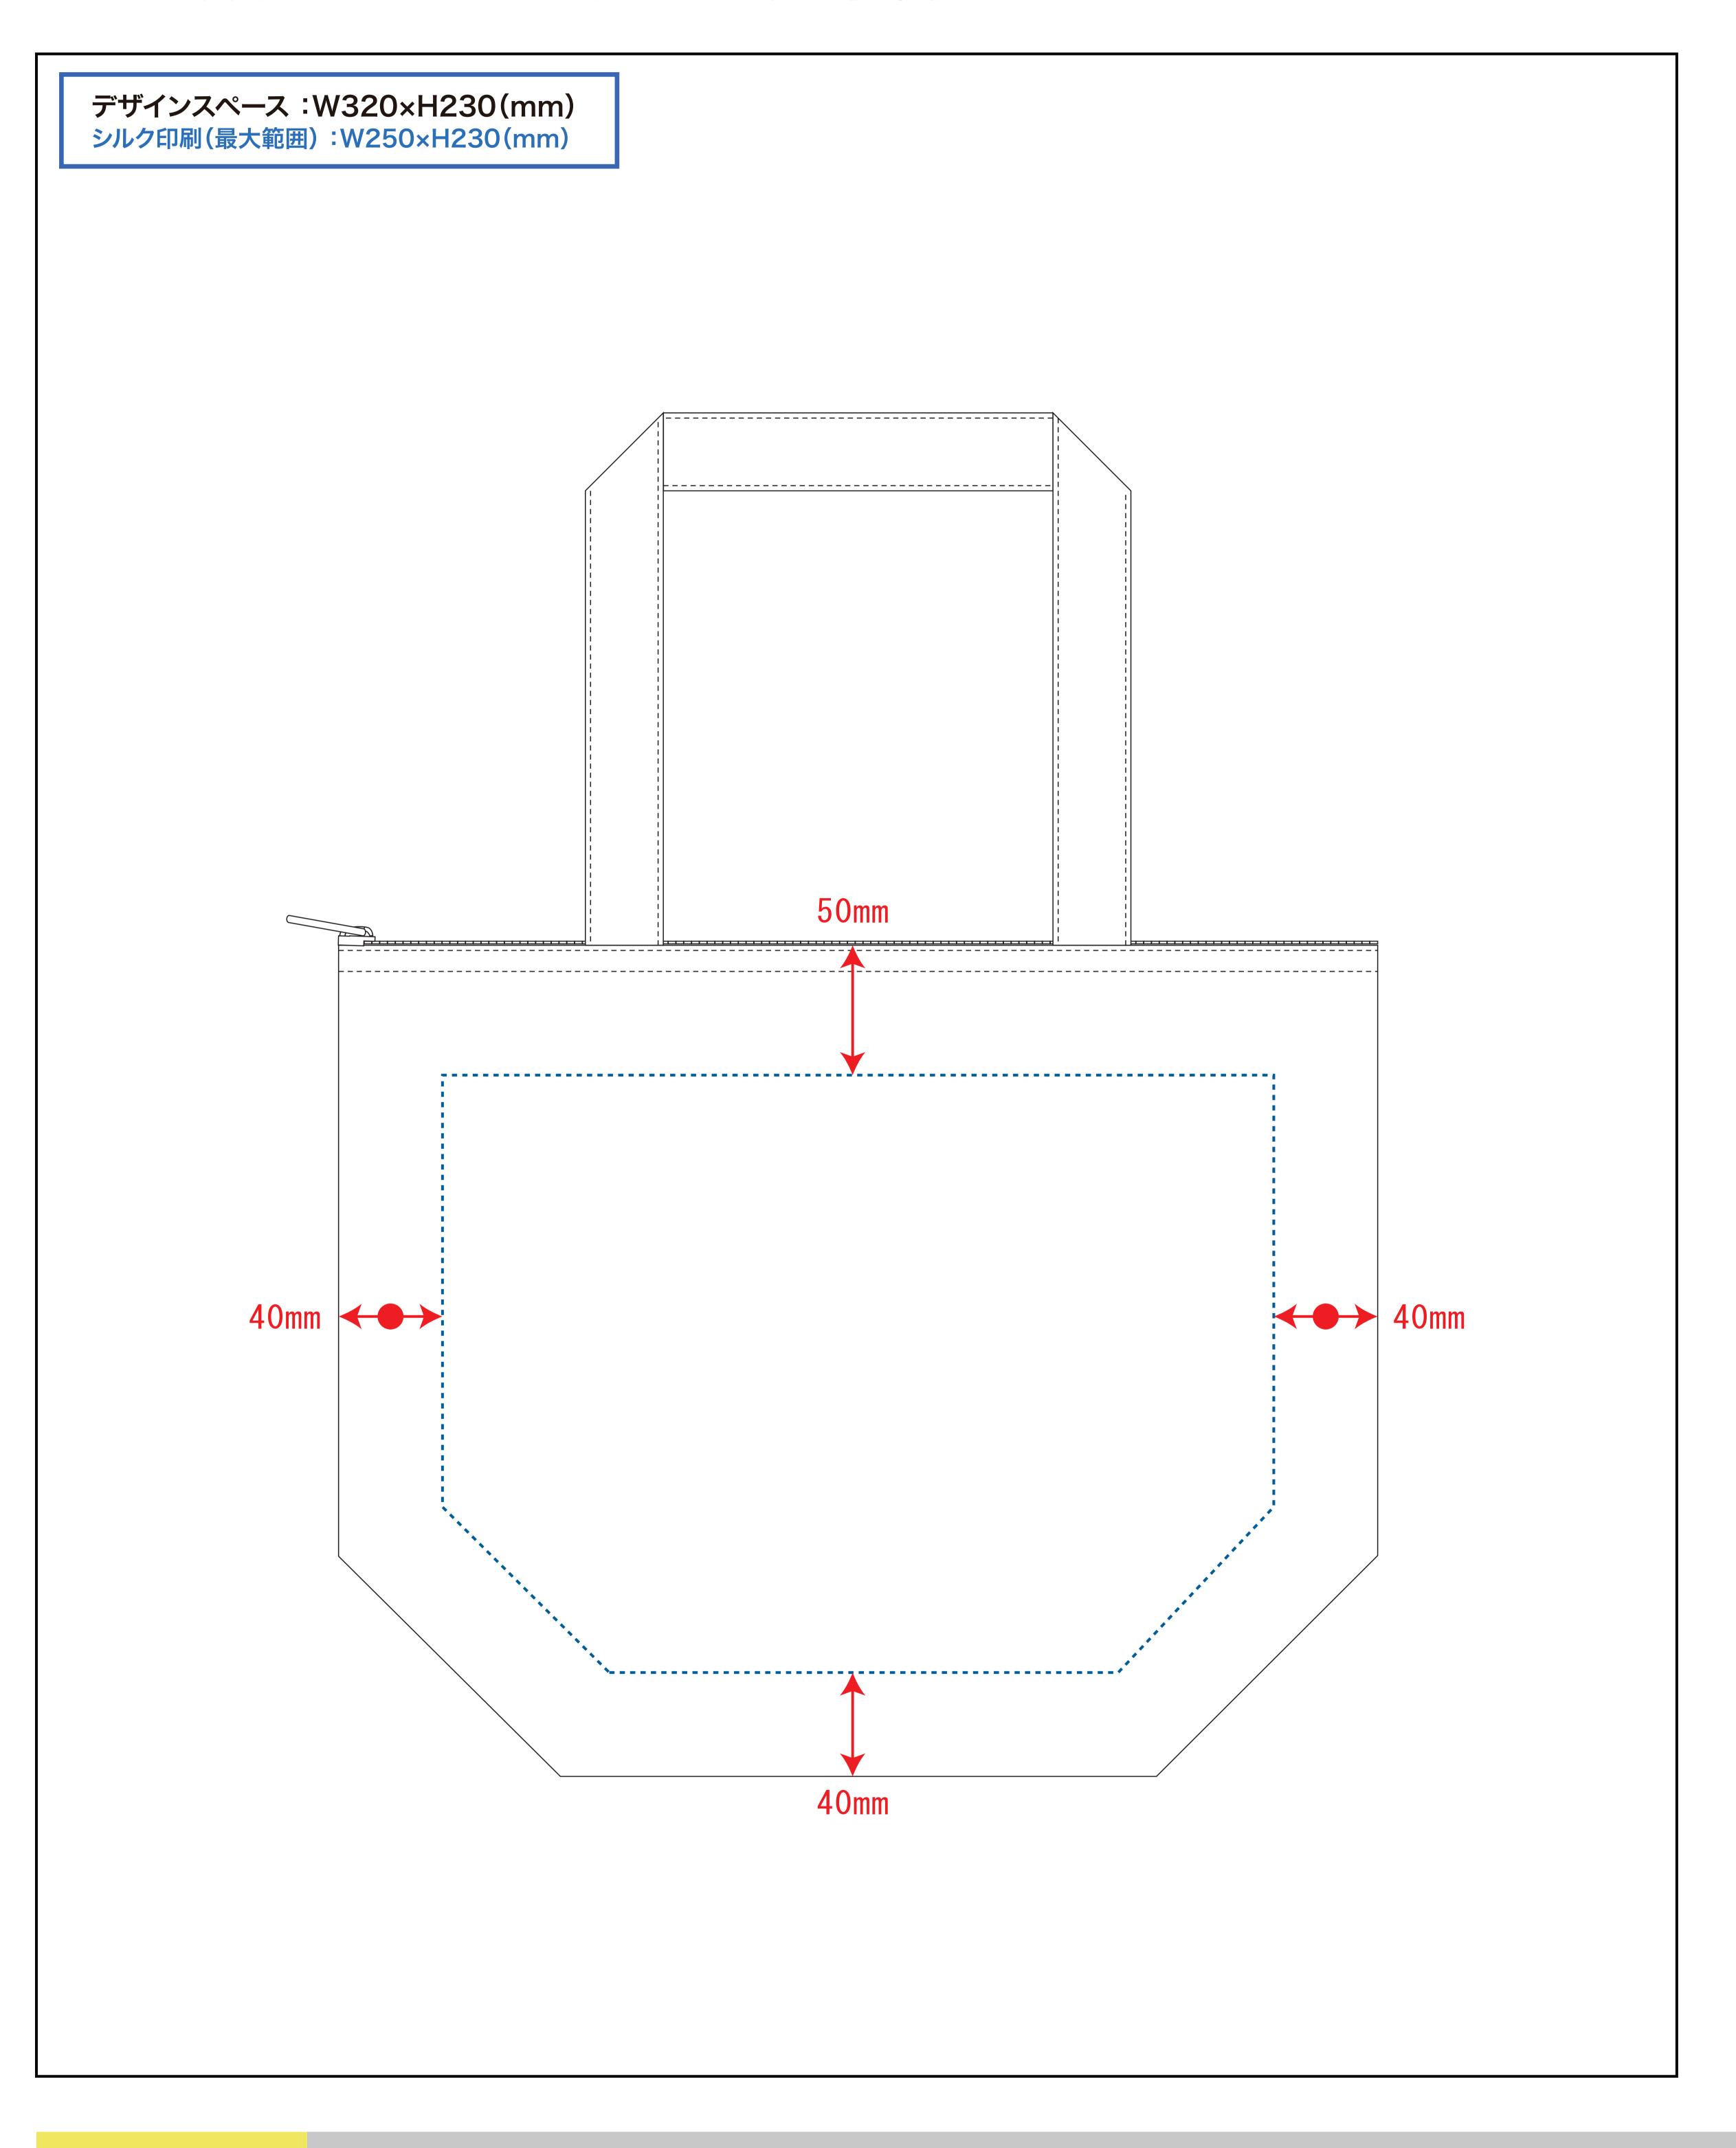

# 黒線:本体サイズ

青点線:デザインスペース

作成したデザインは、デザインスペース内に 配置してください。

# **!** デザインスペース

→ デザイン配置後、アイテムに対しての上下左右からの印刷位置の数値を記載してください。

ご記入ください

注文枚数

デザインサイズ (原寸のサイズをご入力ください)

W

×H

mm