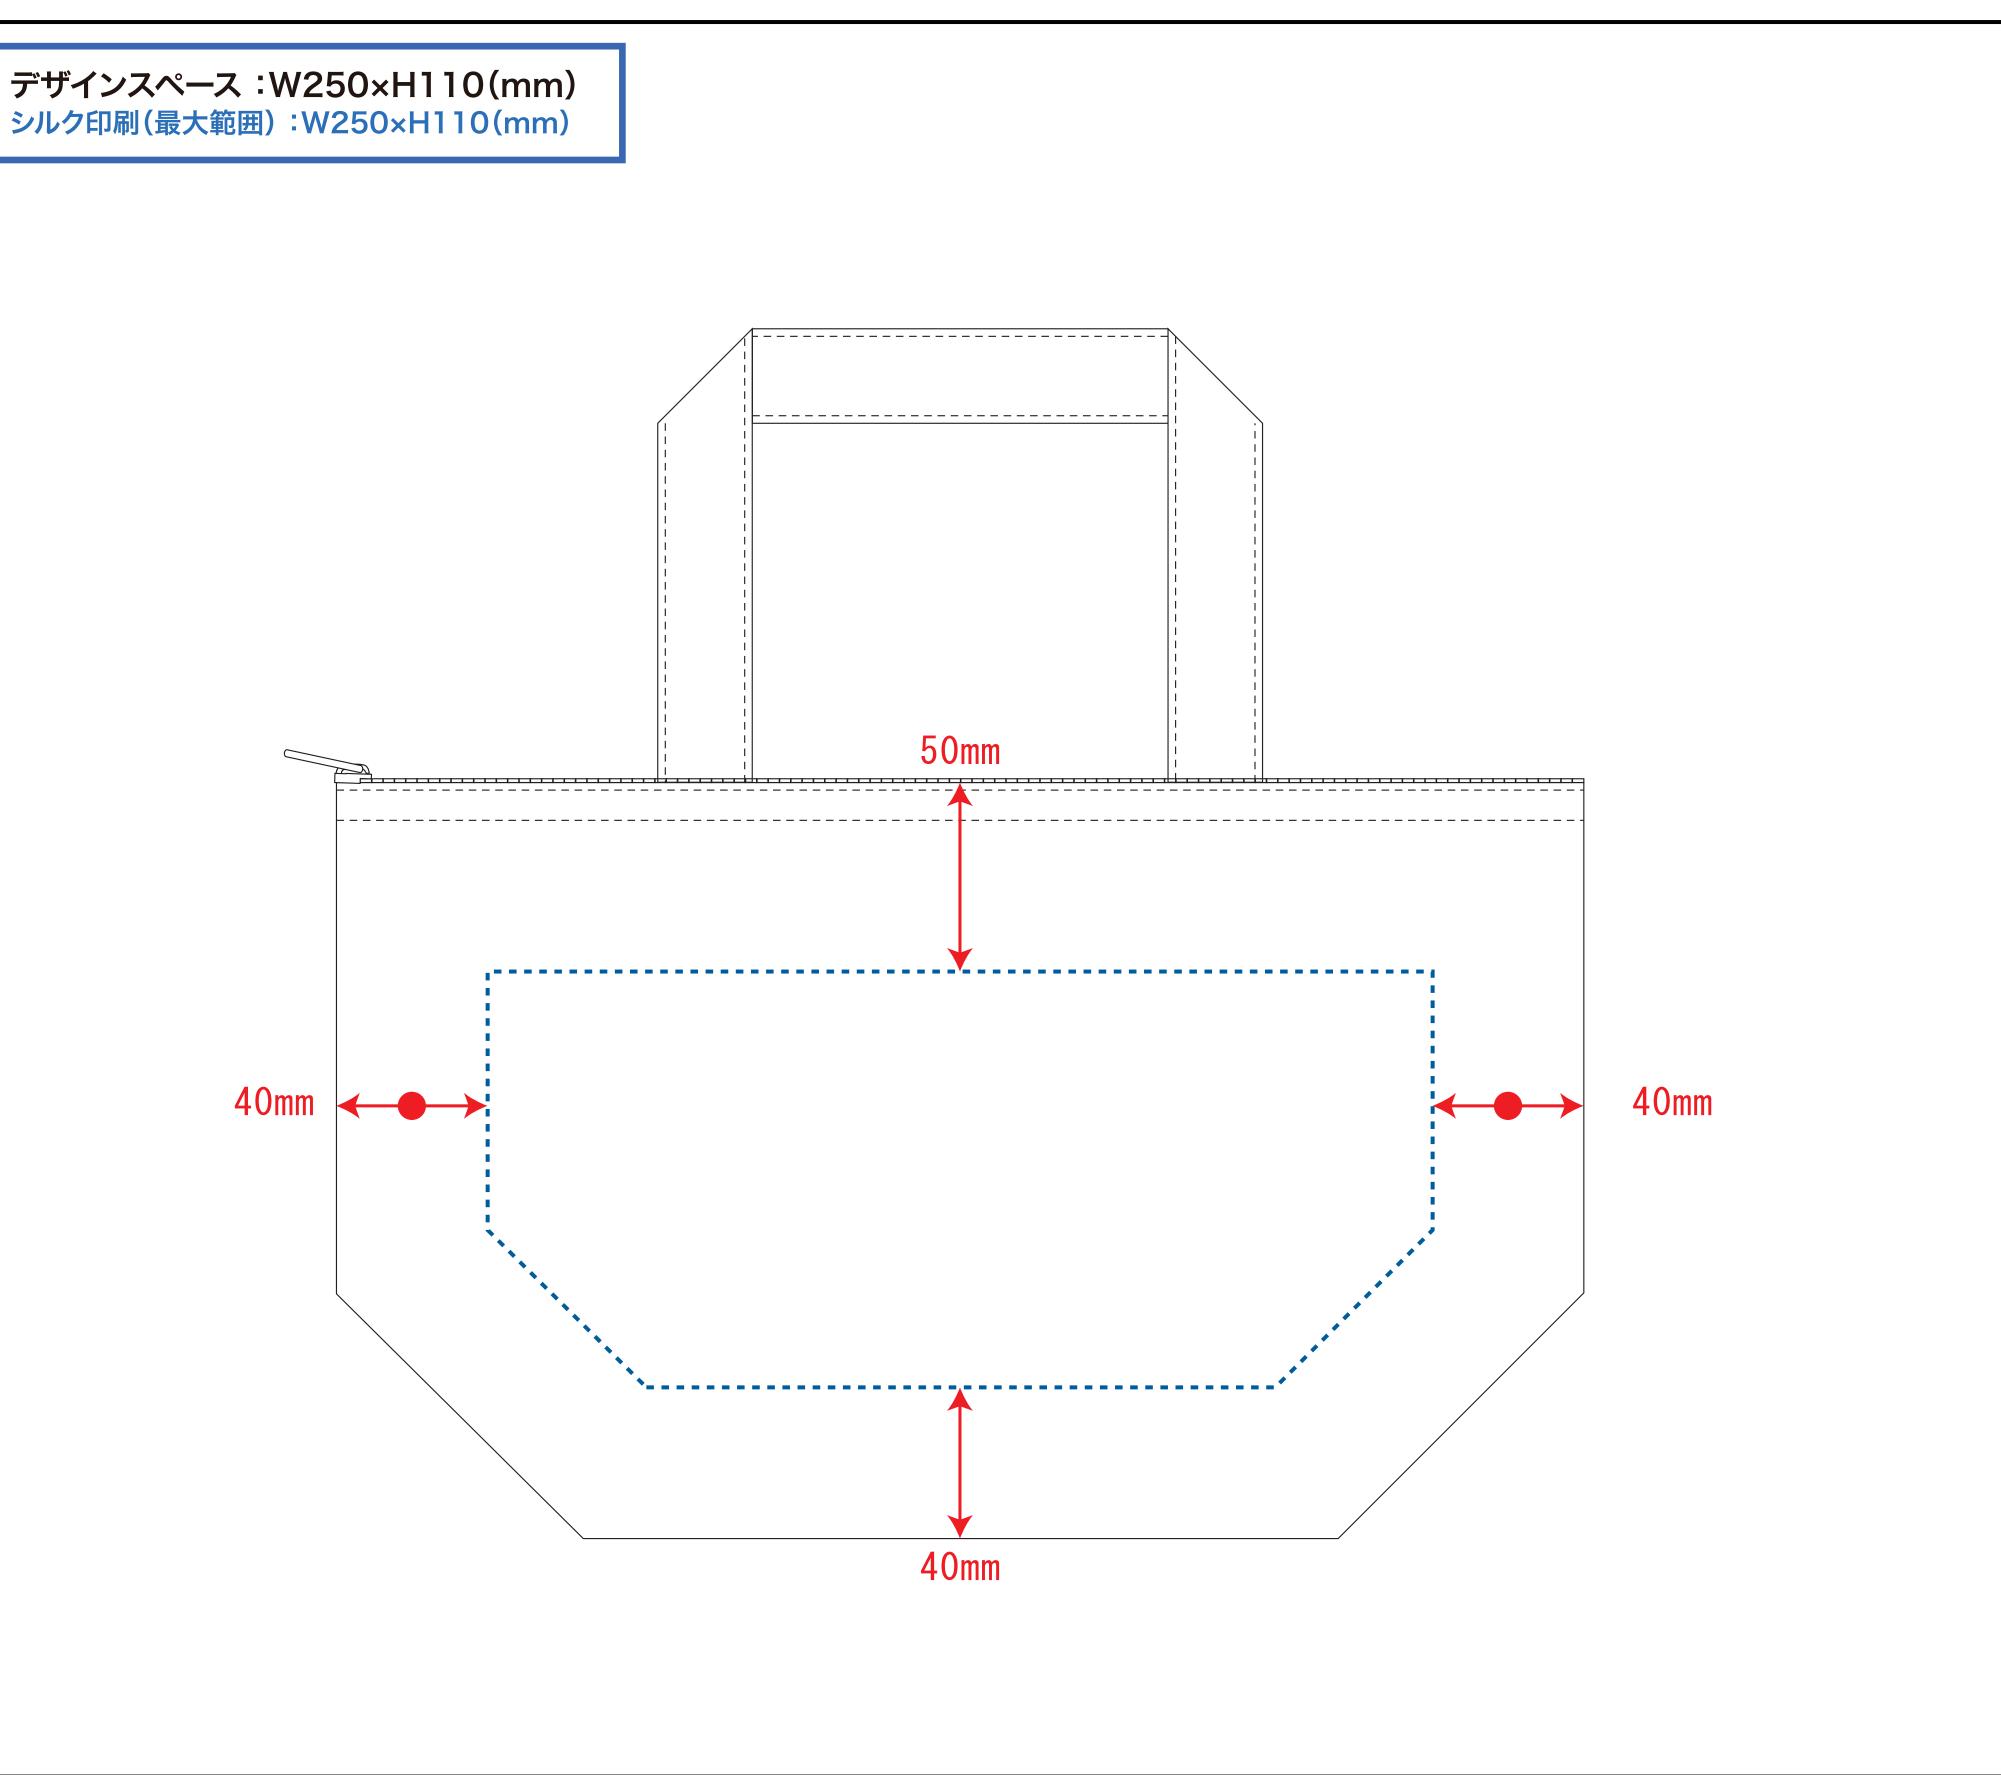

せてご入稿ください。

#### ■データについて

データは原寸サイズで制作して下さい。 文字はアウトライン化して下さい。 色はCMYKモードで制作して下さい。(RBGは使用しないで下さい。)

#### ■画像について 画像は実寸サイズで解像度が300dpi以上のものをご使用下さい。 300dpi以下の場合、きれいにプリントできない可能性がございます。

使用した画像は埋め込まず、リンク配置にてお送り下さい。 データと使用した画像は、同フォルダにまとめてお送りください。

#### ■特殊効果について

ドロップシャドウ

透明効果、ドロップシャドウ、ぼかしをご利用した場合、 入稿時に設定が変わる場合がございます。 ご利用の際は「アピアランスの分割」を行い、画像に変更して下さい。

オーバープリント

デザインの一部の柄や文字が消える場合がございますので、 オーバープリント設定は利用しないで下さい。

#### スウォッチ(パターン)

パターンでの模様を使用している場合、サイズや位置が 変化する場合がございます。 入稿の際に「分割・拡張処理」を行わないパスになった事をご確認下さい。

■データの保存形式について Adobe Illustrator ai形式、またはeps形式にて保存してください。

# SPの卸 オリジナルトートバッグ

https://www.spgoods-oroshi.com/tote/

### 運営会社:株式会社 S-1

TEL 03-6380-1213 FAX 03-6380-1217 info@spgoods-oroshi.com

〒160-0022 東京都新宿区新宿1-13-11 シブヤビル5F



# 【\_\_\_】 デザインスペース ←→ デザイン配置後、アイテムに対しての上下左右からの印刷位置の数値を記載してください。



| 注文枚数 | デザイン | ・ <b>サイズ</b> (原寸のサイズをご入力ください | ١) | 印刷          |
|------|------|------------------------------|----|-------------|
| 枚    | W    | ×H mm                        | ו  | 例)PA<br>DI( |

**| 色** (1色印刷の場合、PANTONEまたはDICでご指定ください)

PANTONE 00-1234 DIC123