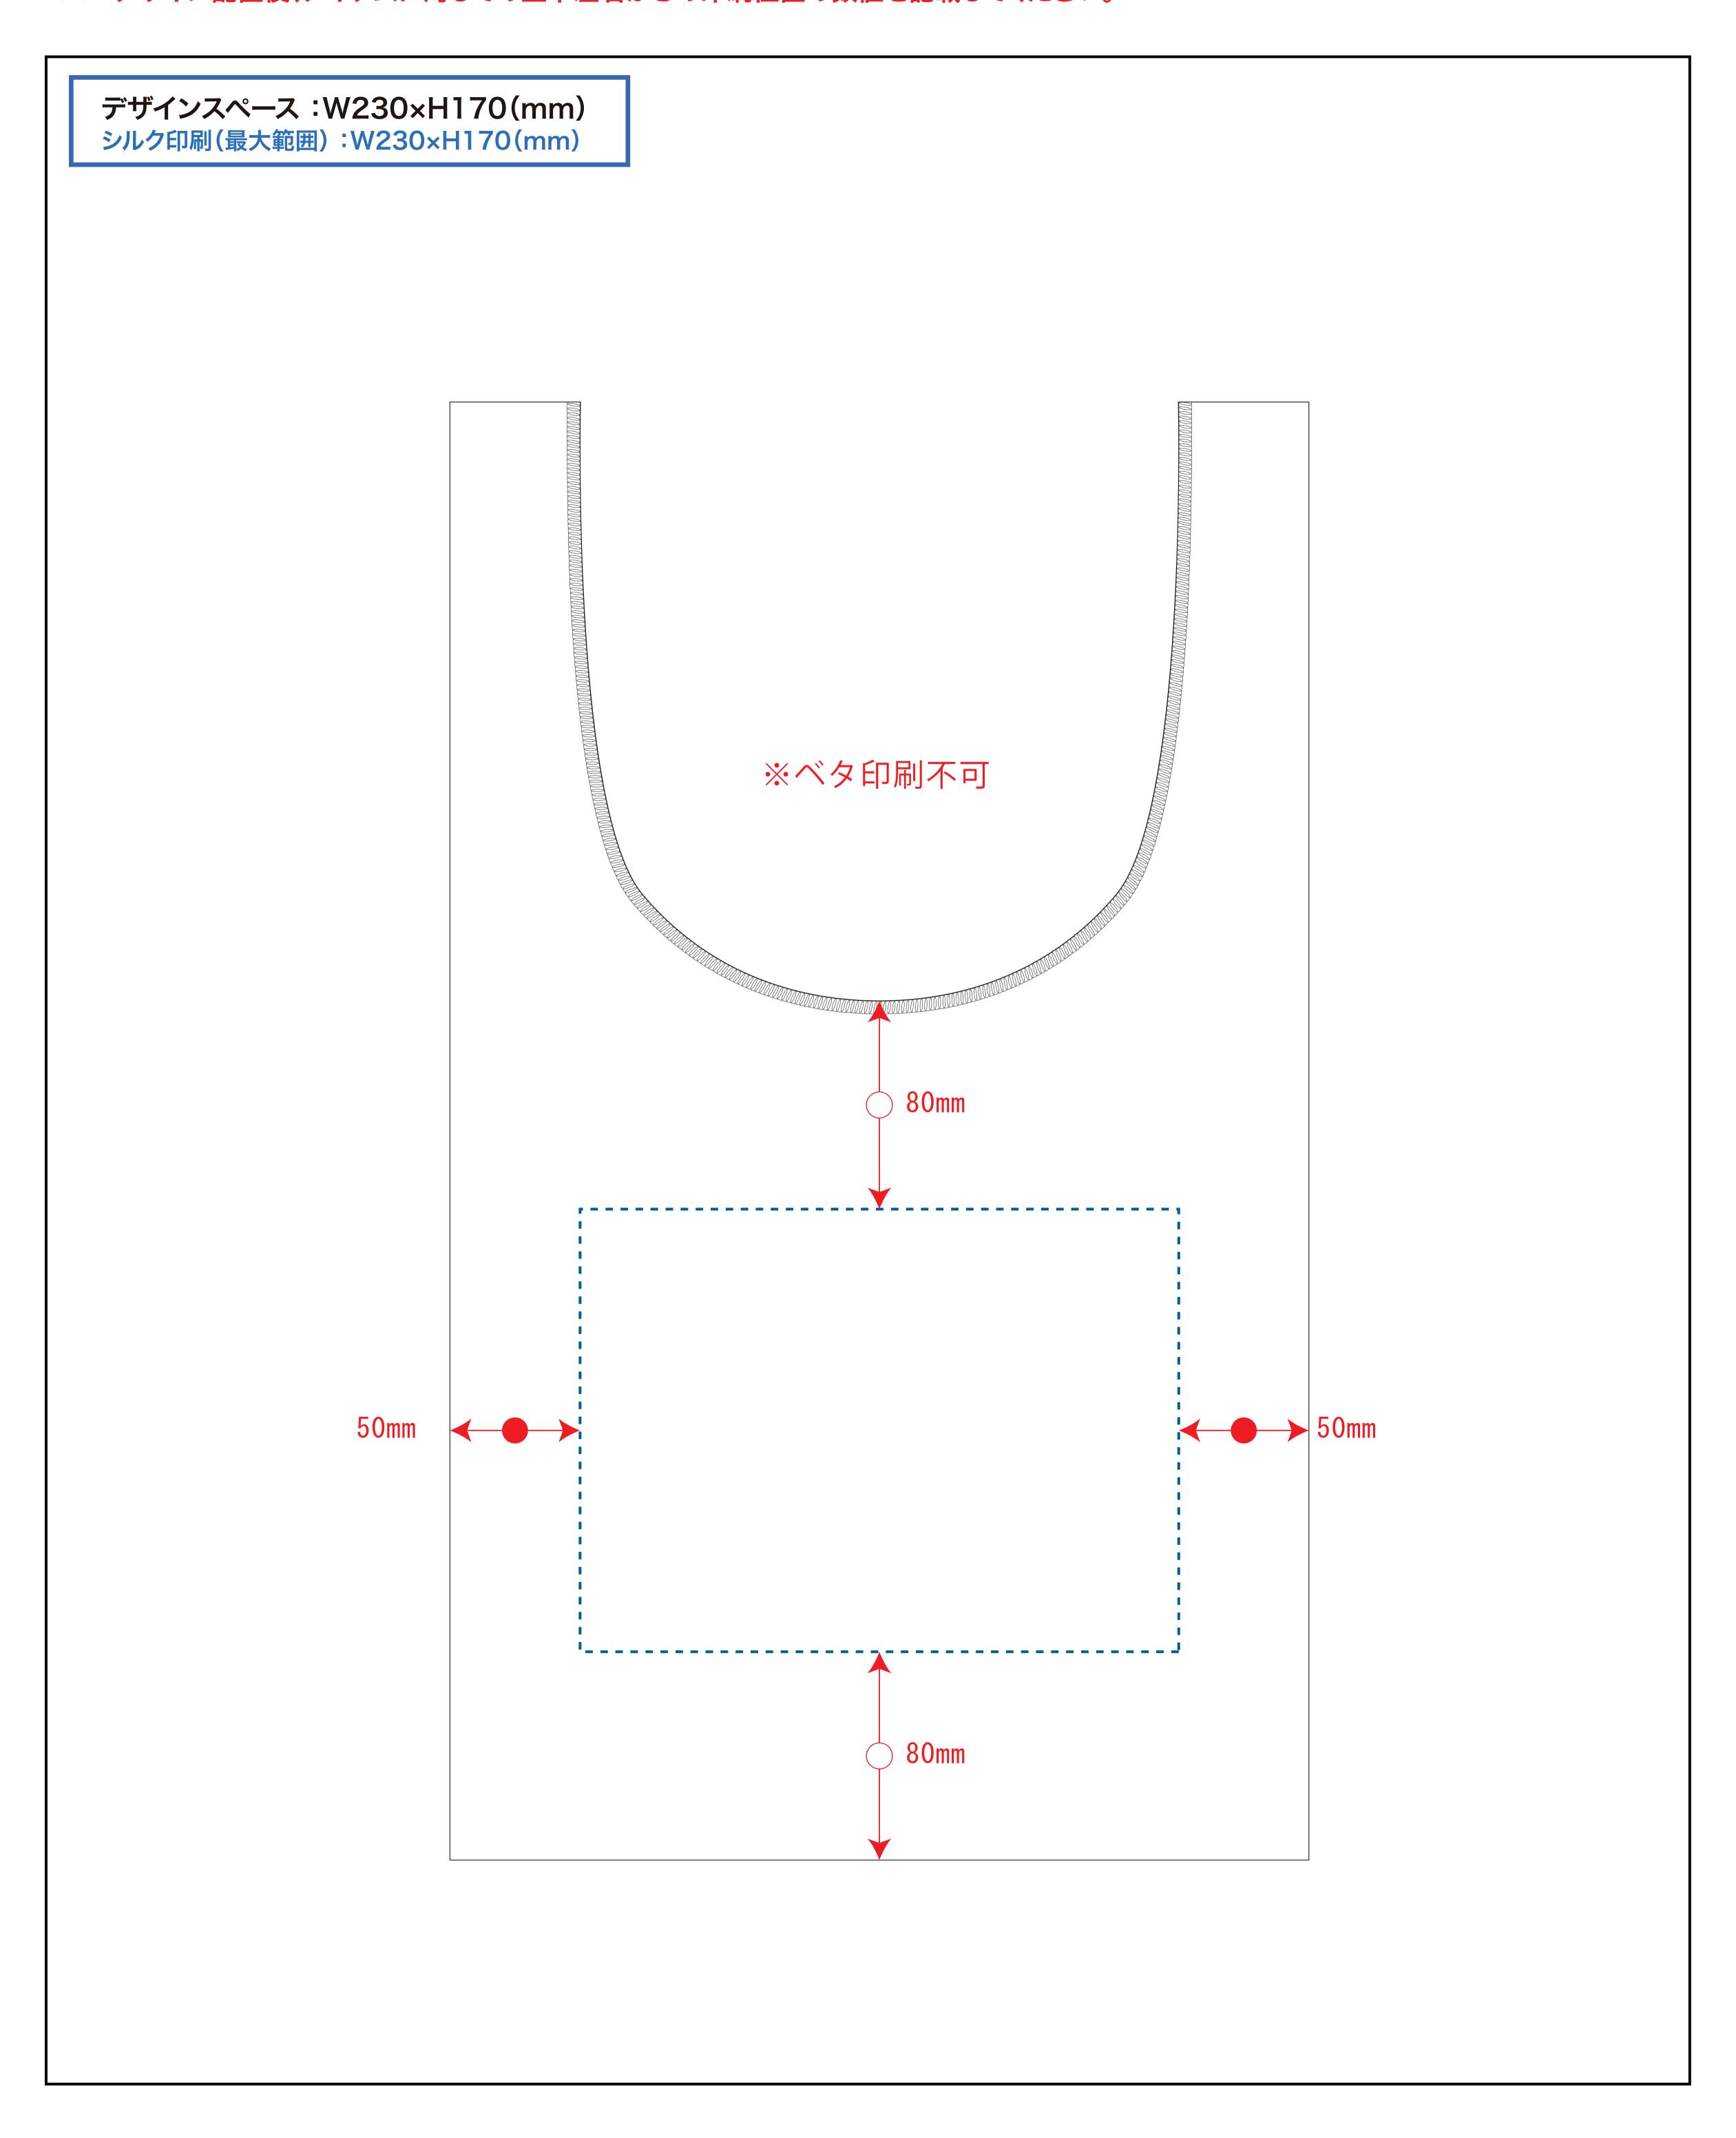

# 黒線:本体サイズ

青点線:デザインスペース

作成したデザインは、デザインスペース内に 配置してください。

# デザインスペース

→ デザイン配置後、アイテムに対しての上下左右からの印刷位置の数値を記載してください。

ご記入 ください 注文枚数

デザインサイズ (原寸のサイズをご入力ください)

×Н

印刷色(1色印刷の場合、PANTONEまたはDICでご指定ください)

例) PANTONE 00-1234