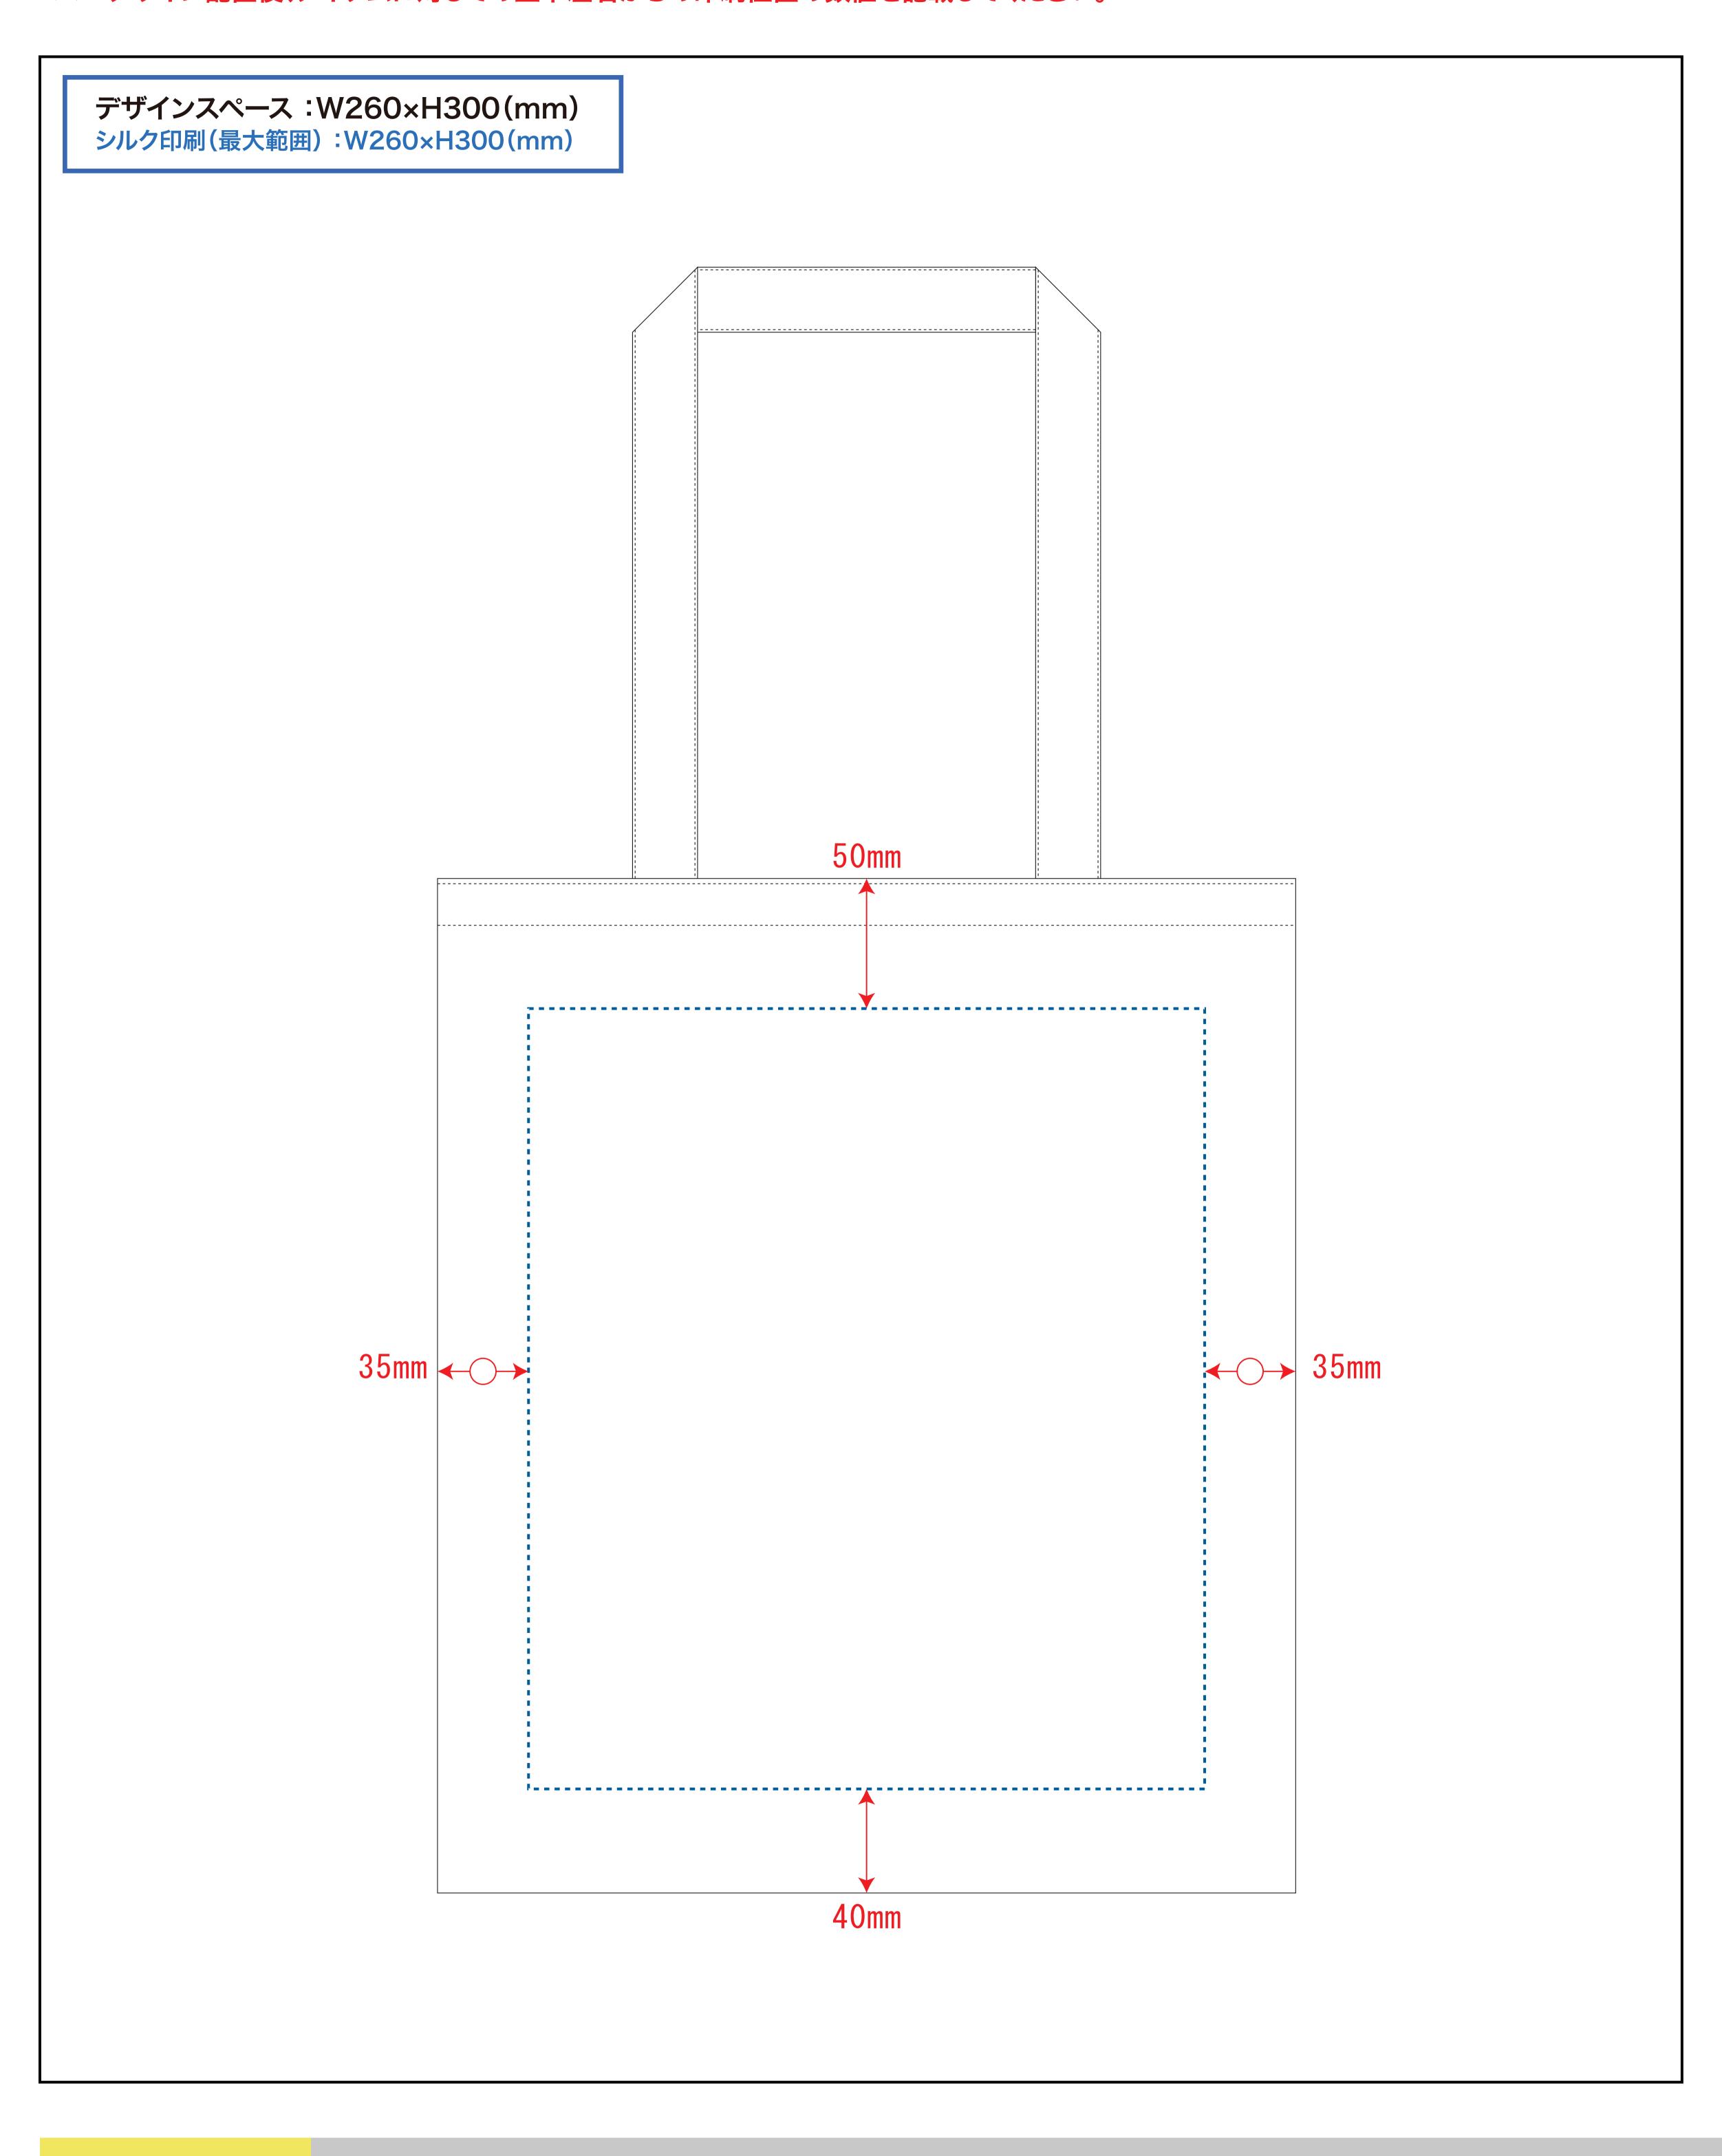

## ин ва . . . . . .

青点線:デザインスペース

作成したデザインは、デザインスペース内に 配置してください。

## 仕上がりのご注意点

黒線:本体サイズ

- ☑ 1mm以下の実線・抜き線は、カスレや潰れが発生する可能性がございます。

#### ---デザインスペース

→ デザイン配置後、アイテムに対しての上下左右からの印刷位置の数値を記載してください。

ご記入ください

注文枚数

デザインサイズ (原寸のサイズをご入力ください)

印刷色(1色印刷の場合、PANTONEまたはDICでご指定ください)

W ×H

例) PANTONE 00-1234