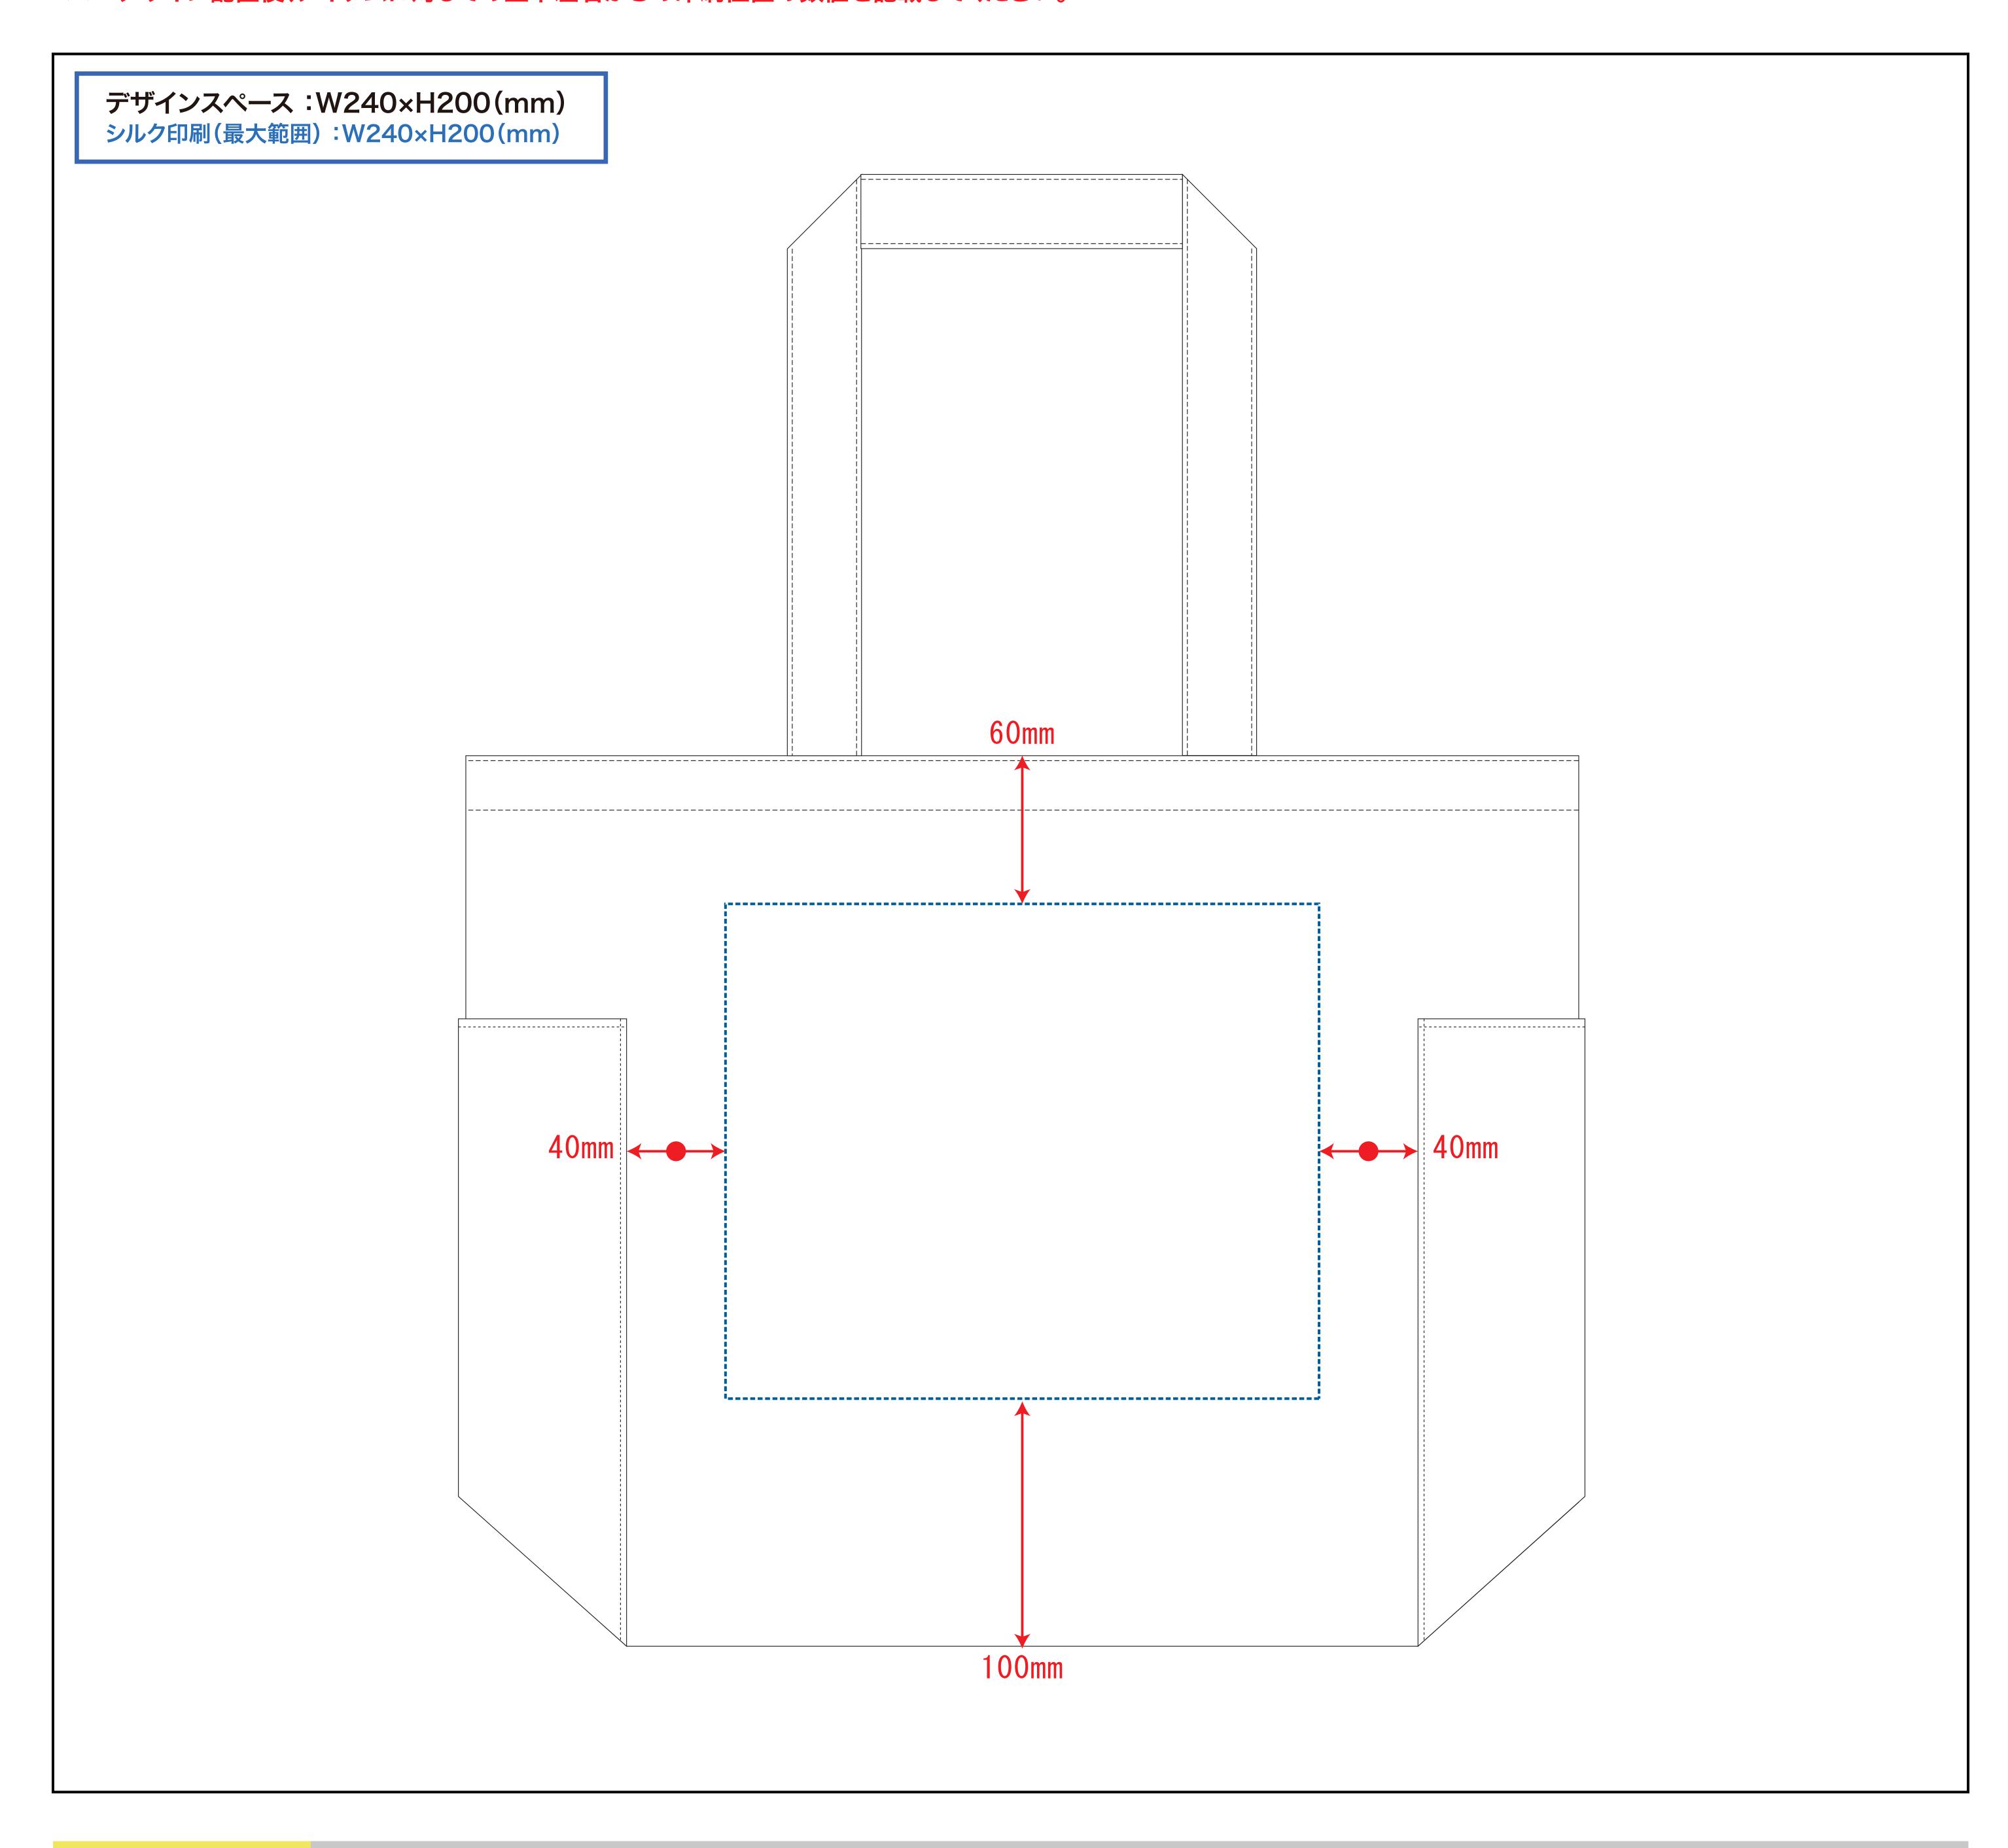

# 黒線:本体サイズ

青点線:デザインスペース

作成したデザインは、デザインスペース内に 配置してください。

# | デザインスペース

→ デザイン配置後、アイテムに対しての上下左右からの印刷位置の数値を記載してください。

ご記入 ください

注文枚数

×H

mm

デザインサイズ (原寸のサイズをご入力ください) 印刷色 (1色印刷の場合、PANTONEまたはDICでご指定ください)

例) PANTONE 00-1234 **DIC123**