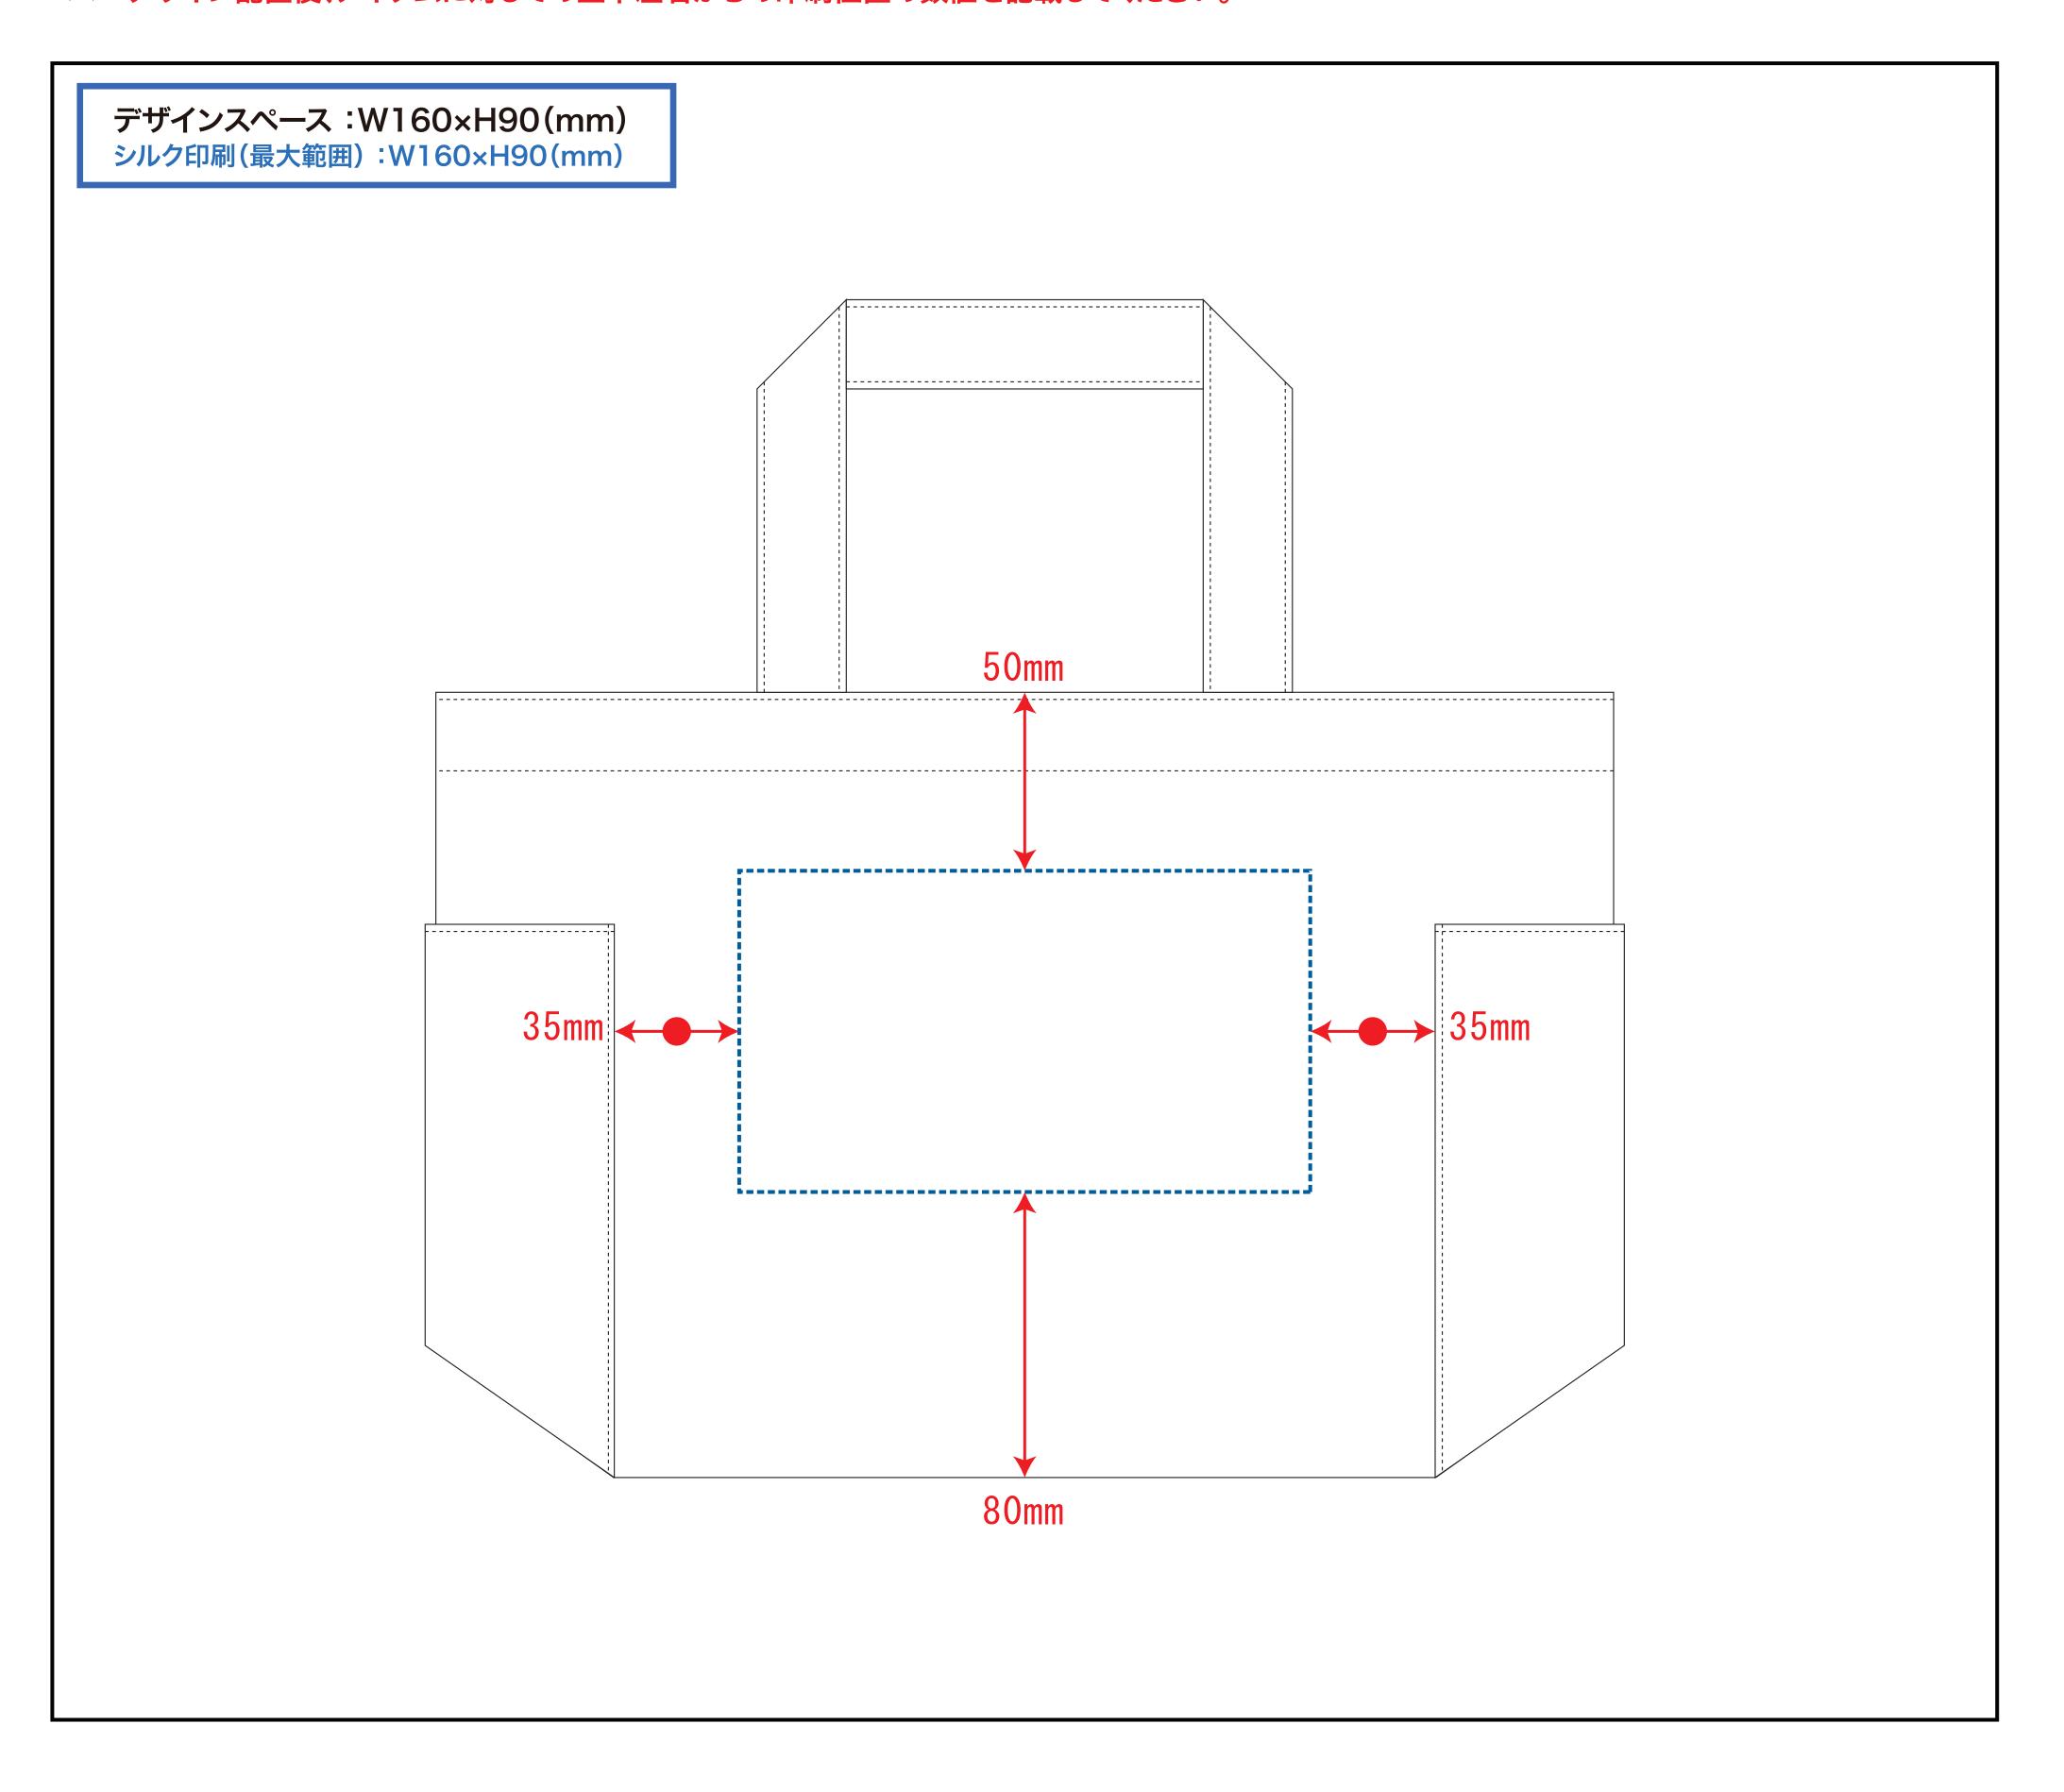

# [ ] デザインスペース

→ デザイン配置後、アイテムに対しての上下左右からの印刷位置の数値を記載してください。

注文枚数

 デザインサイズ (原寸のサイズをご入力ください)

 W
 ×H
 mm

印刷色(1色印刷の場合、PANTONEまたはDICでご指定ください)

例) PANTONE 00-1234

DIC123