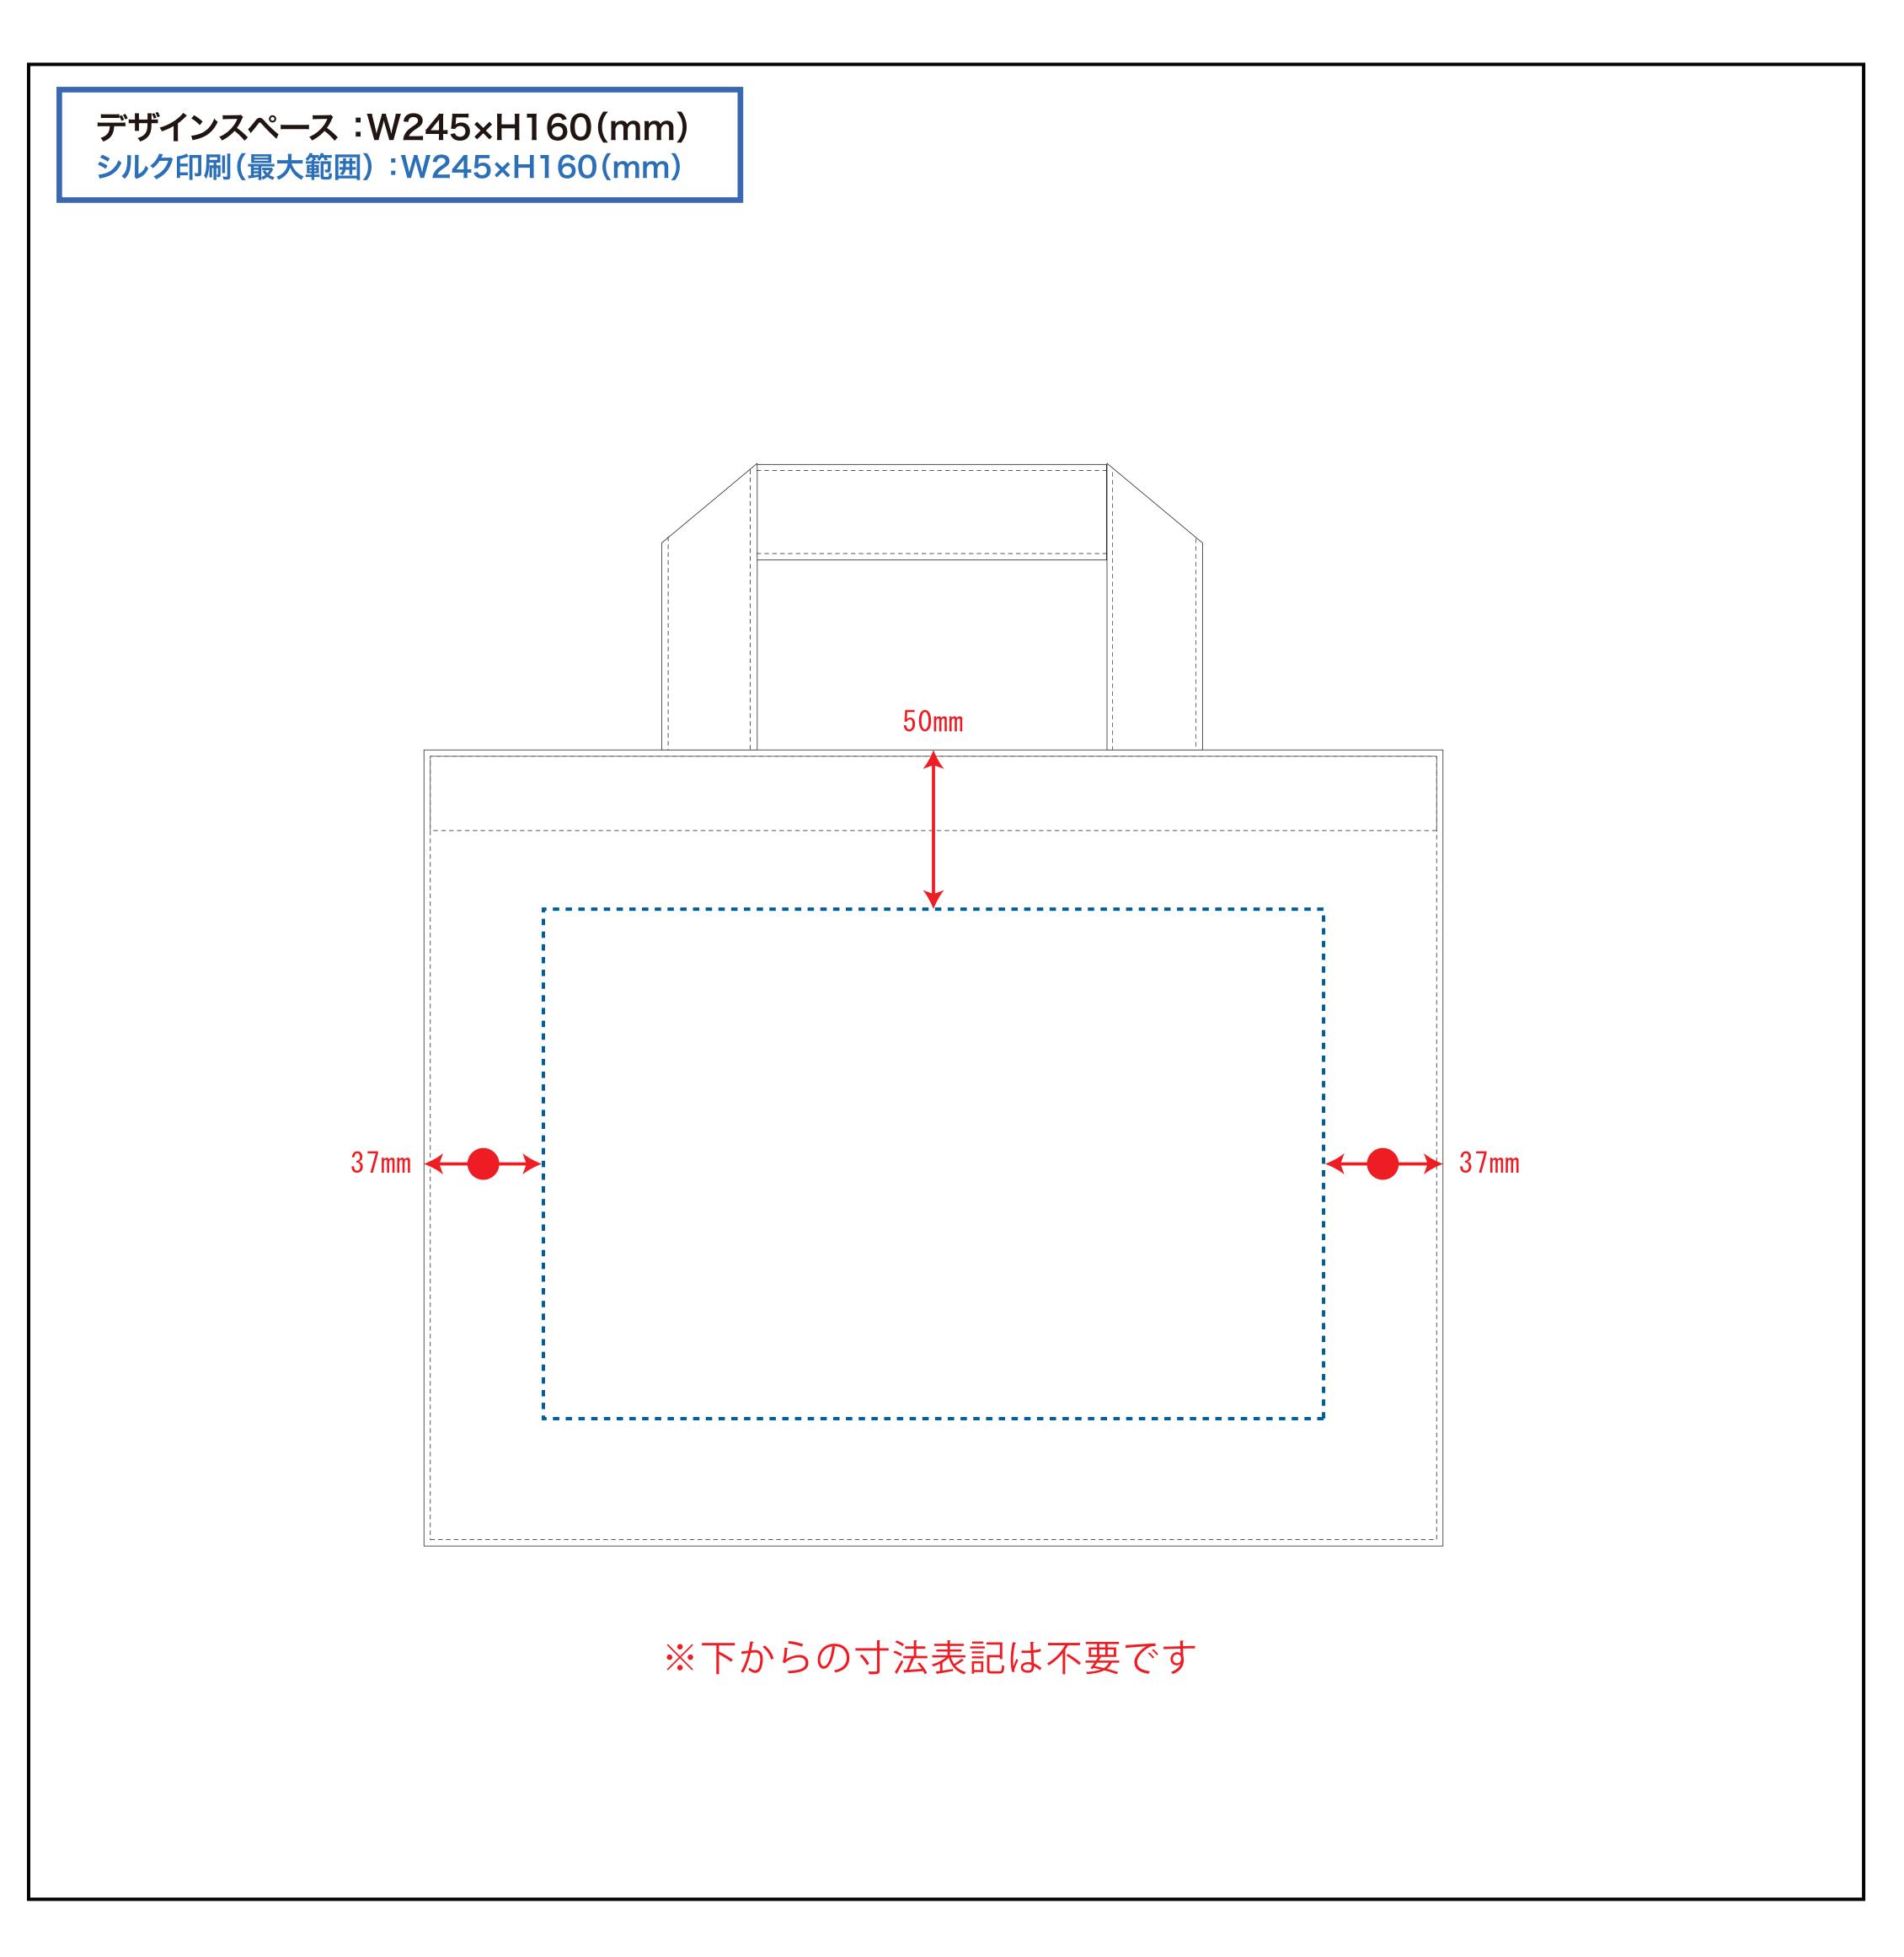

# 黒線:本体サイズ

# 青点線:デザインスペース

作成したデザインは、デザインスペース内に 配置してください。

# デザインスペース

→ デザイン配置後、アイテムに対しての上下左右からの印刷位置の数値を記載してください。

ご記入 ください

注文枚数

デザインサイズ (原寸のサイズをご入力ください) ×H W

枚

印刷色(1色印刷の場合、PANTONEまたはDICでご指定ください)

例) PANTONE 00-1234 **DIC123** 