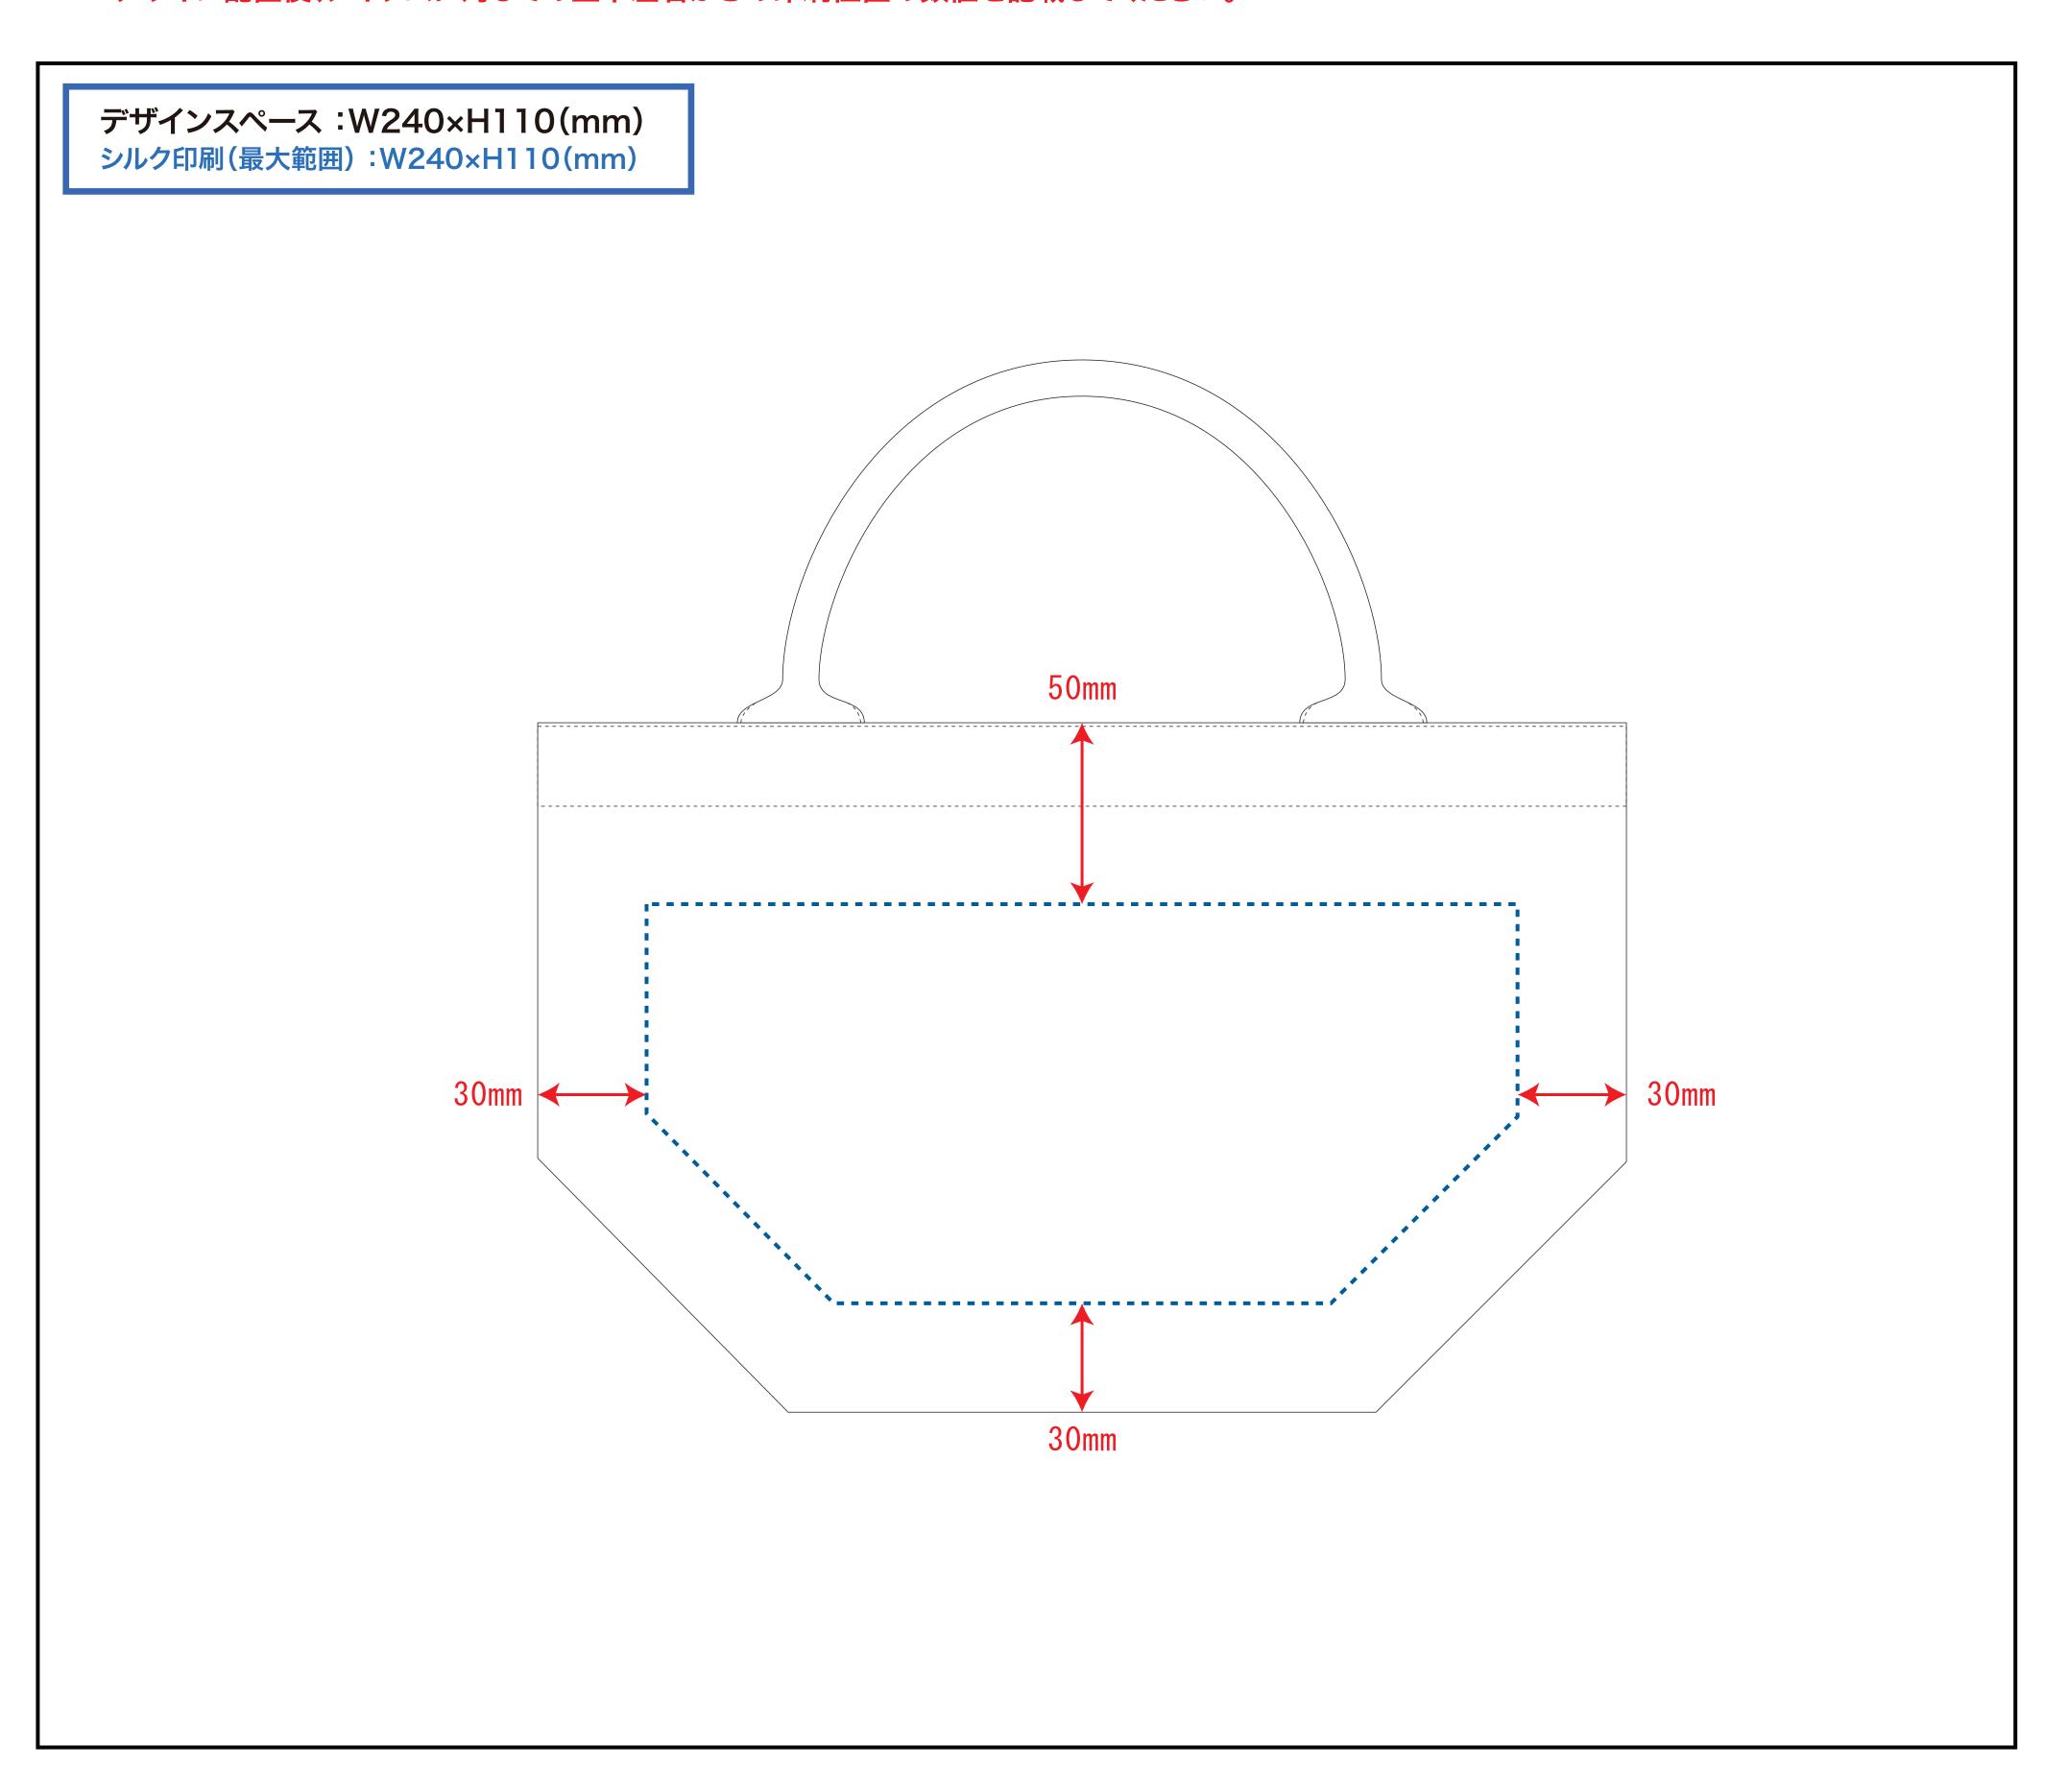

## 黒線:本体サイズ

## 青点線:デザインスペース

作成したデザインは、デザインスペース内に 配置してください。

# ! . . . デザインスペース

→ デザイン配置後、アイテムに対しての上下左右からの印刷位置の数値を記載してください。

注文枚数

例) PANTONE 00-1234 DIC123