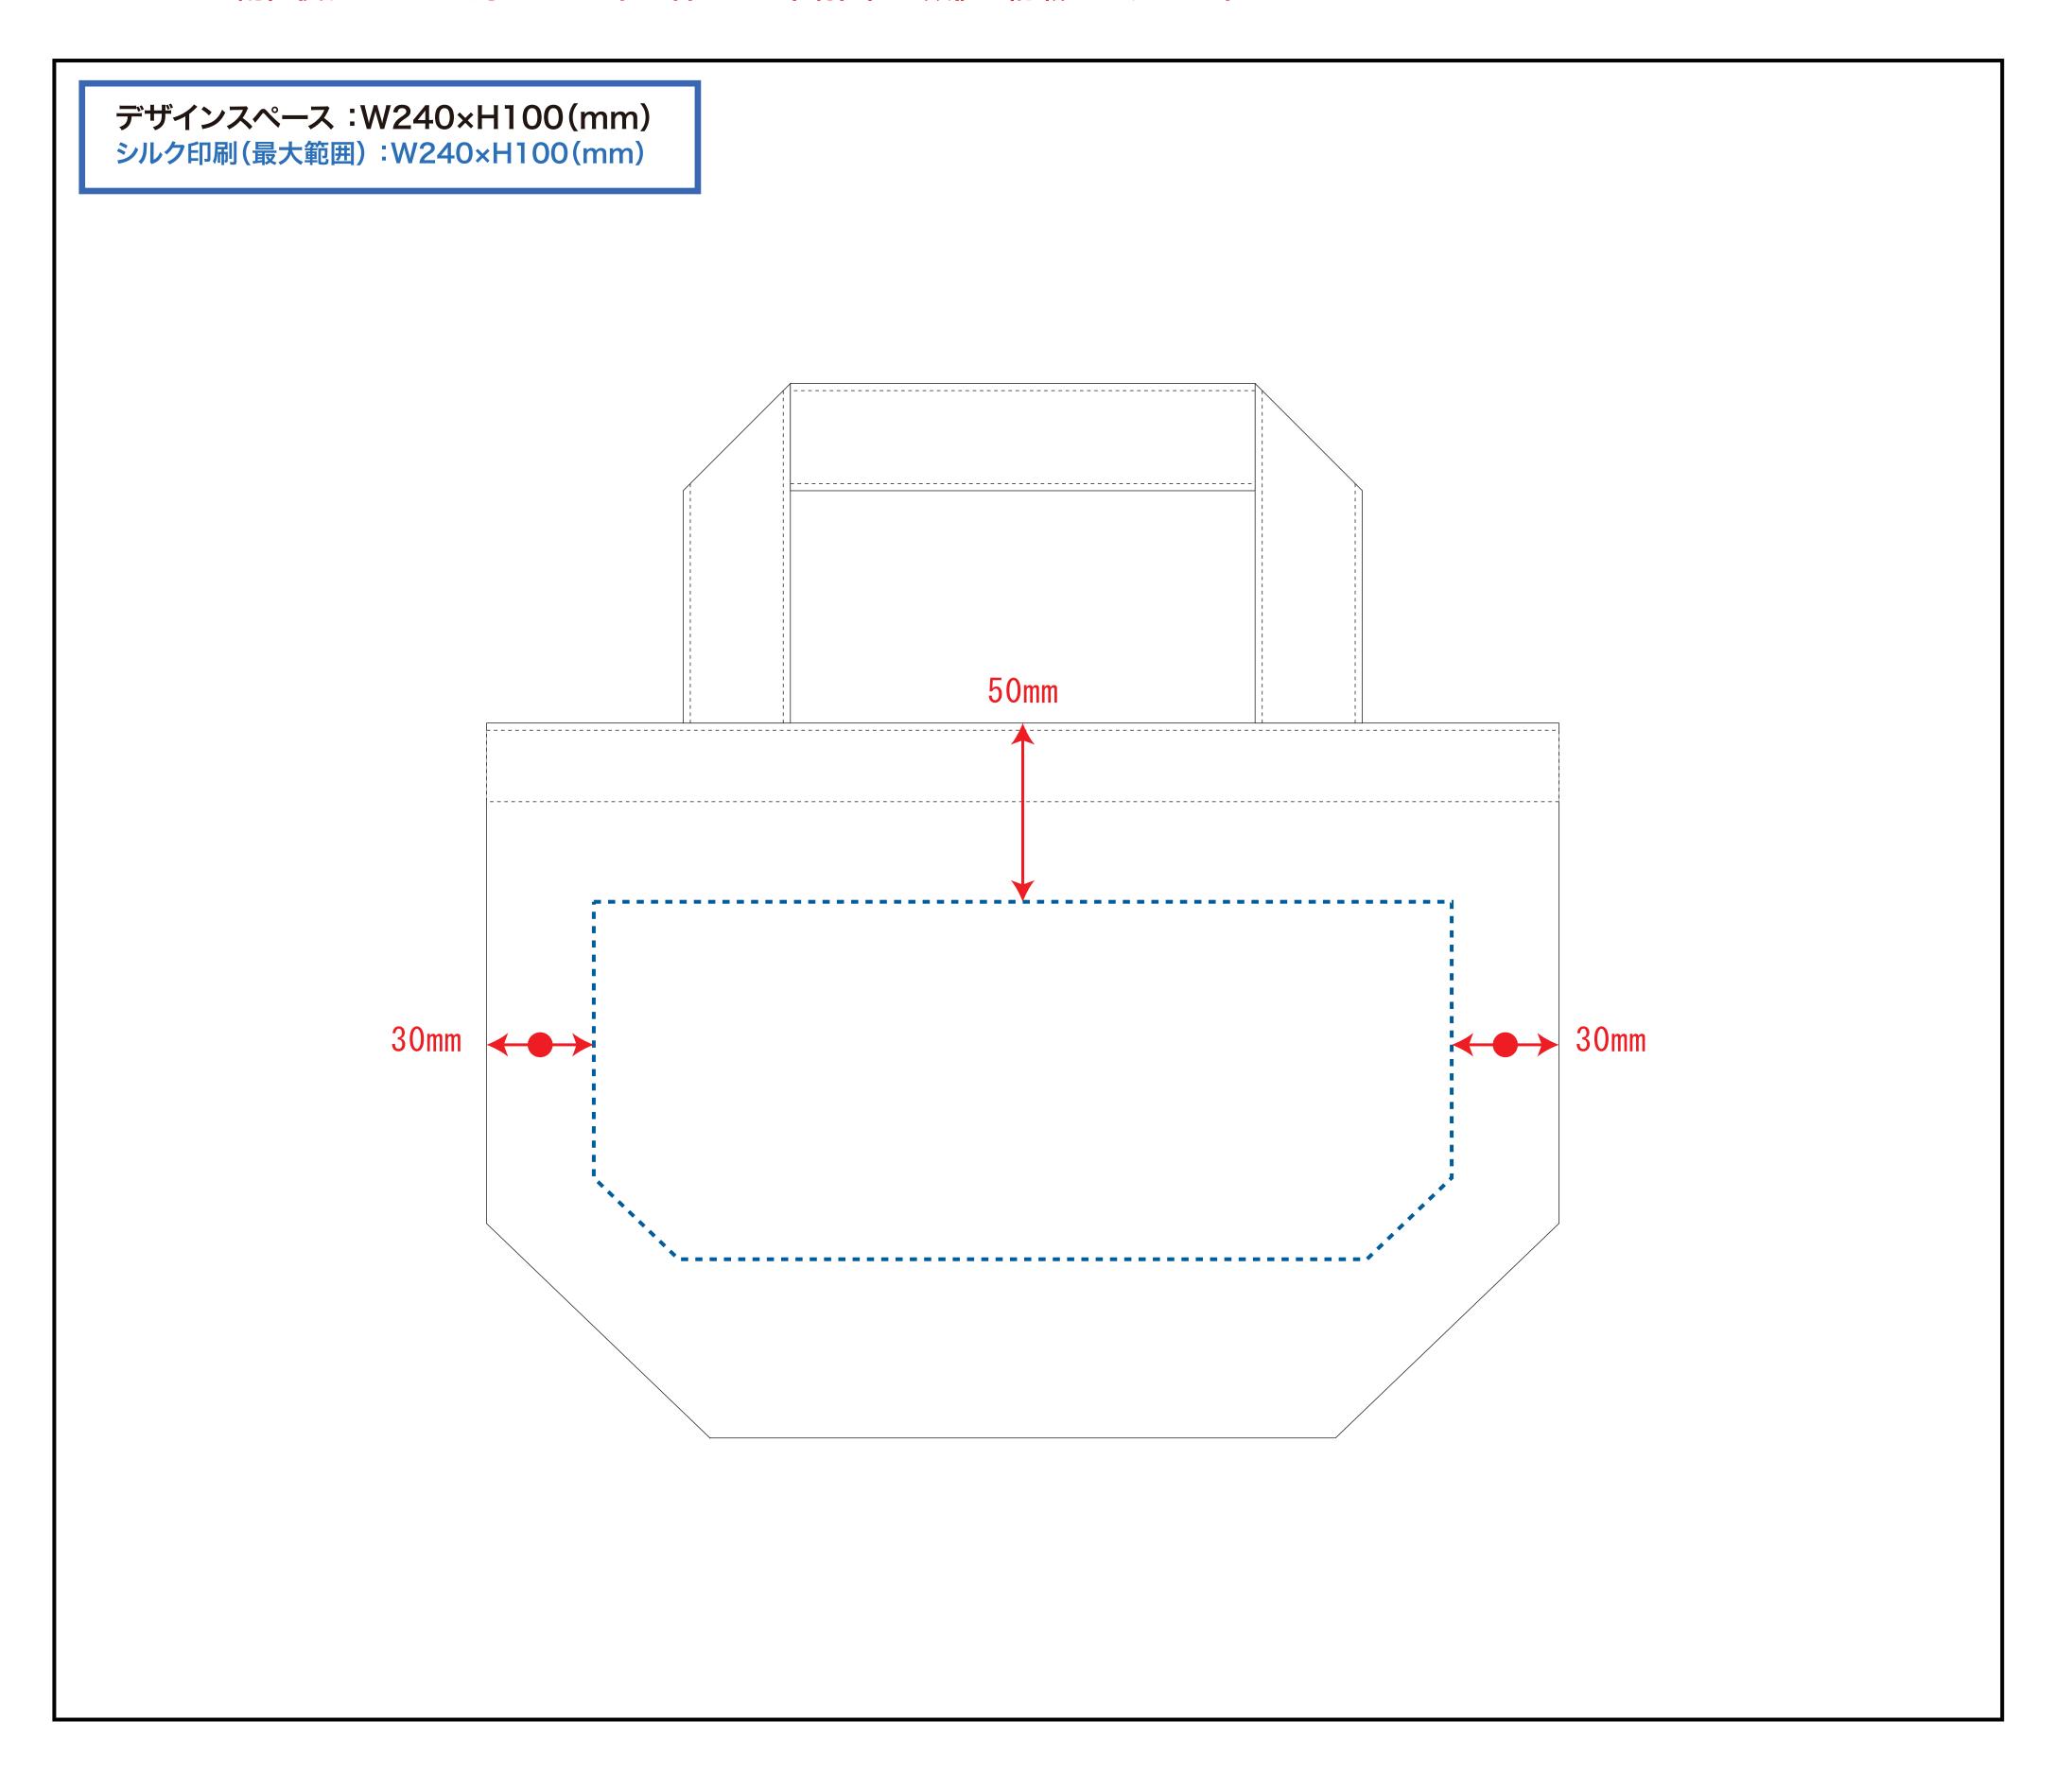

せてご入稿ください。

#### ■データについて

データは<mark>原寸サイズ</mark>で制作して下さい。

色はCMYKモードで制作して下さい。(RBGは使用しないで下さい。)

### ■画像について

画像は実寸サイズで解像度が300dpi以上のものをご使用下さい。 300dpi以下の場合、きれいにプリントできない可能性がございます。

使用した画像は埋め込まず、リンク配置にてお送り下さい。 データと使用した画像は、同フォルダにまとめてお送りください。

#### ■特殊効果について

ドロップシャドウ

透明効果、ドロップシャドウ、ぼかしをご利用した場合、 入稿時に設定が変わる場合がございます。

ご利用の際は「アピアランスの分割」を行い、画像に変更して下さい。

#### オーバープリント

デザインの一部の柄や文字が消える場合がございますので、 オーバープリント設定は利用しないで下さい。

### スウォッチ(パターン)

パターンでの模様を使用している場合、サイズや位置が 変化する場合がございます。

入稿の際に「分割・拡張処理」を行わないパスになった事をご確認下さい。

## ■データの保存形式について

Adobe Illustrator ai形式、またはeps形式にて保存してください。

# SPの卸 オリジナルトートバッグ

https://www.spgoods-oroshi.com/tote/

## 運営会社:株式会社 S-1

TEL 03-6380-1213 FAX 03-6380-1217 info@spgoods-oroshi.com

〒160-0022

東京都新宿区新宿1-13-11 シブヤビル5F

# ! ! デザインスペース

→ デザイン配置後、アイテムに対しての上下左右からの印刷位置の数値を記載してください。



ご記入 ください

注文枚数

枚

デザインサイズ (原寸のサイズをご入力ください) ×H mm

印刷色(1色印刷の場合、PANTONEまたはDICでご指定ください)

例) PANTONE 00-1234 DIC123