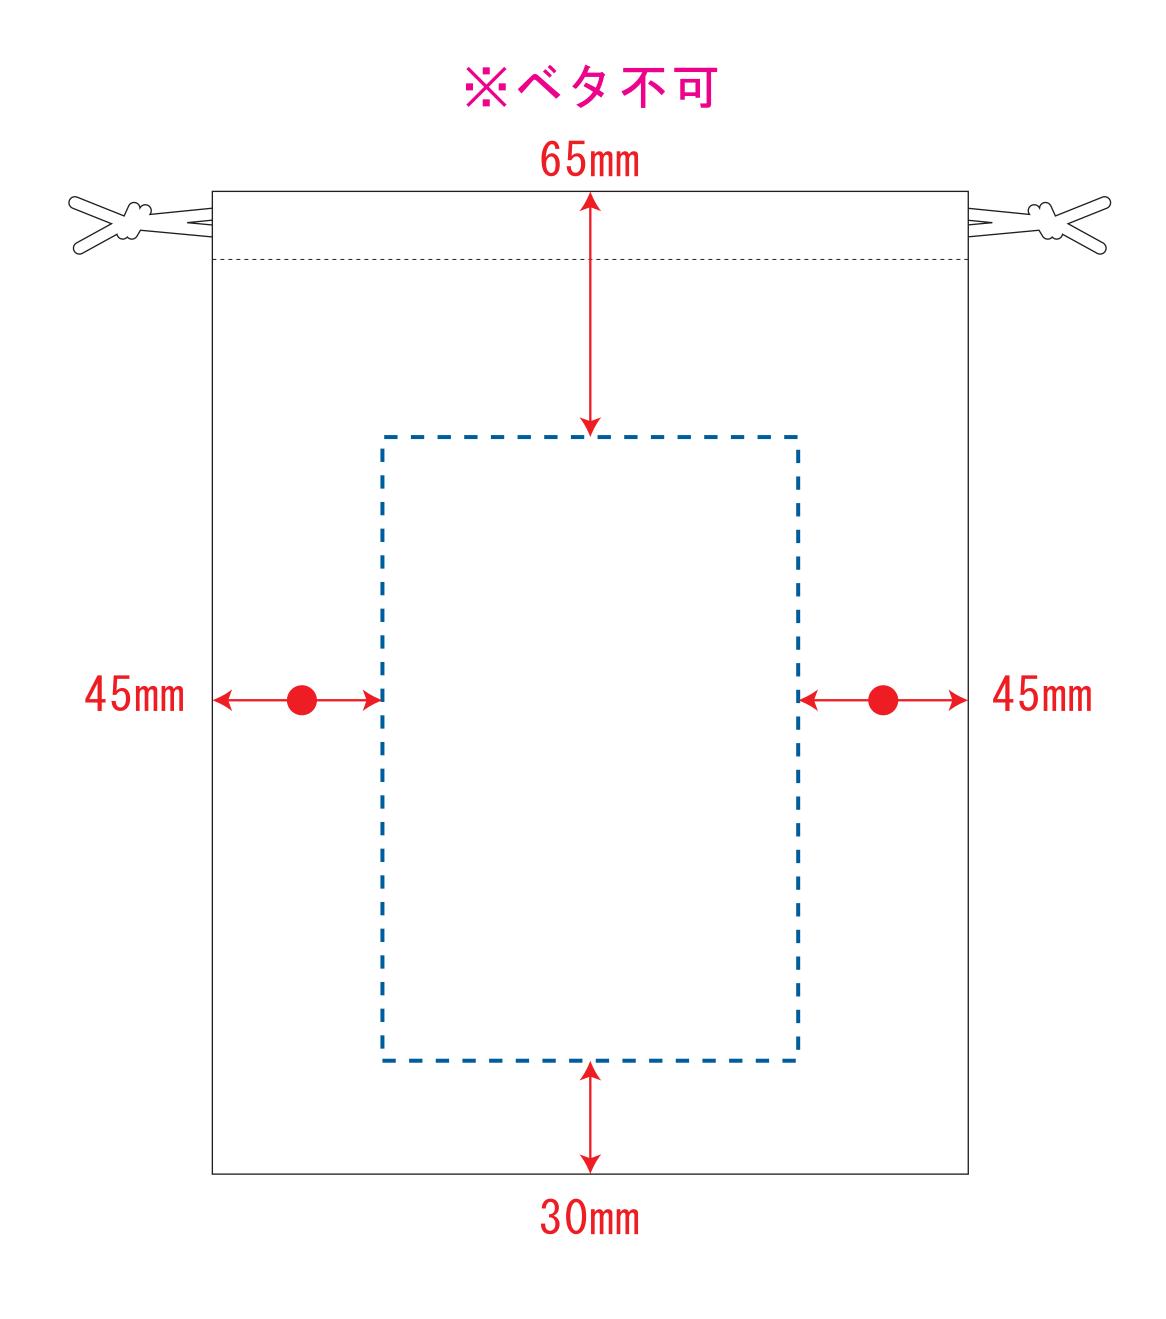

### 黒線:本体サイズ

青点線:デザインスペース

作成したデザインは、デザインスペース内に 配置してください。

## [\_\_] デザインスペース ←→ デザイン配置後、アイテムに対しての上下左右からの印刷位置の数値を記載してください。