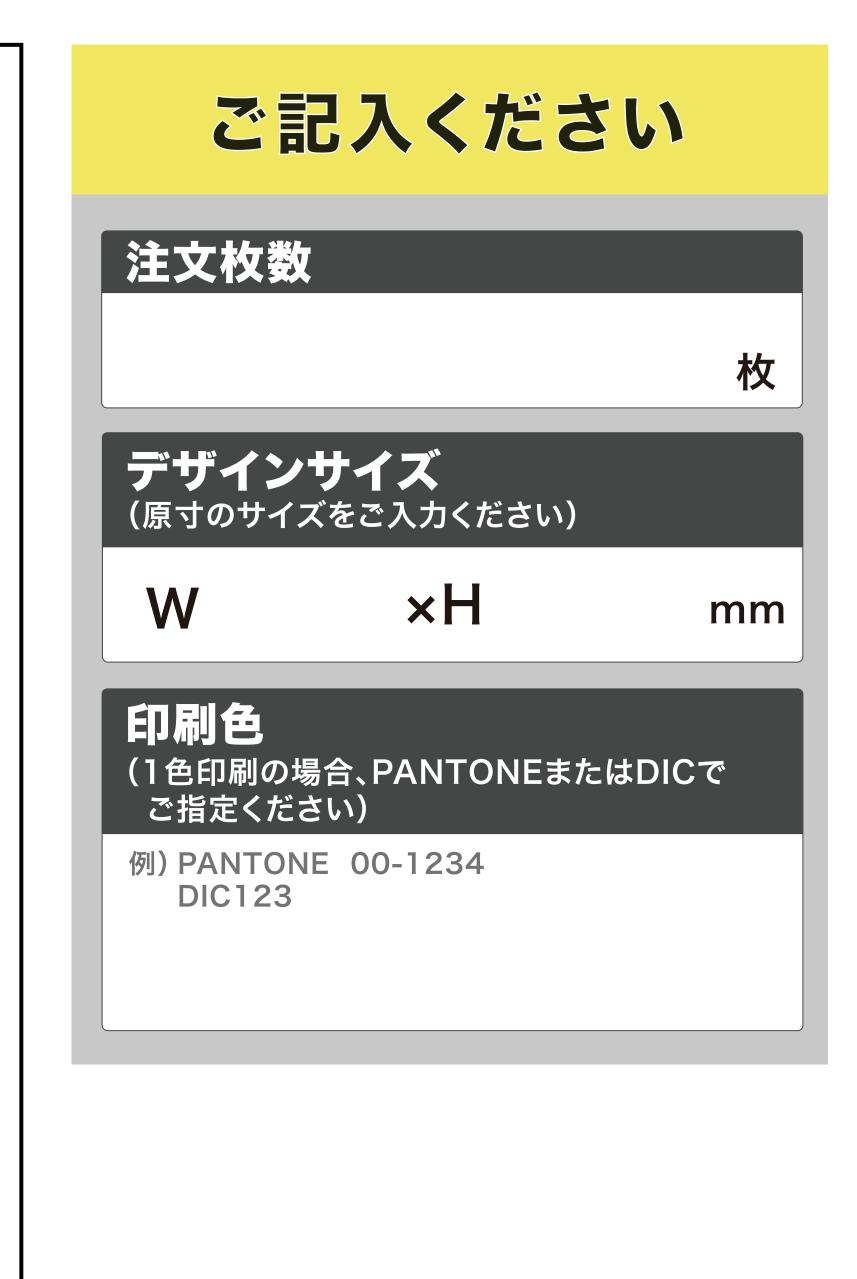

#### ■データについて

データは<mark>原寸サイズ</mark>で制作して下さい。 文字は<mark>アウトライン化</mark>して下さい。 色は<mark>CMYKモード</mark>で制作して下さい。(RBGは使用しないで下さい。)