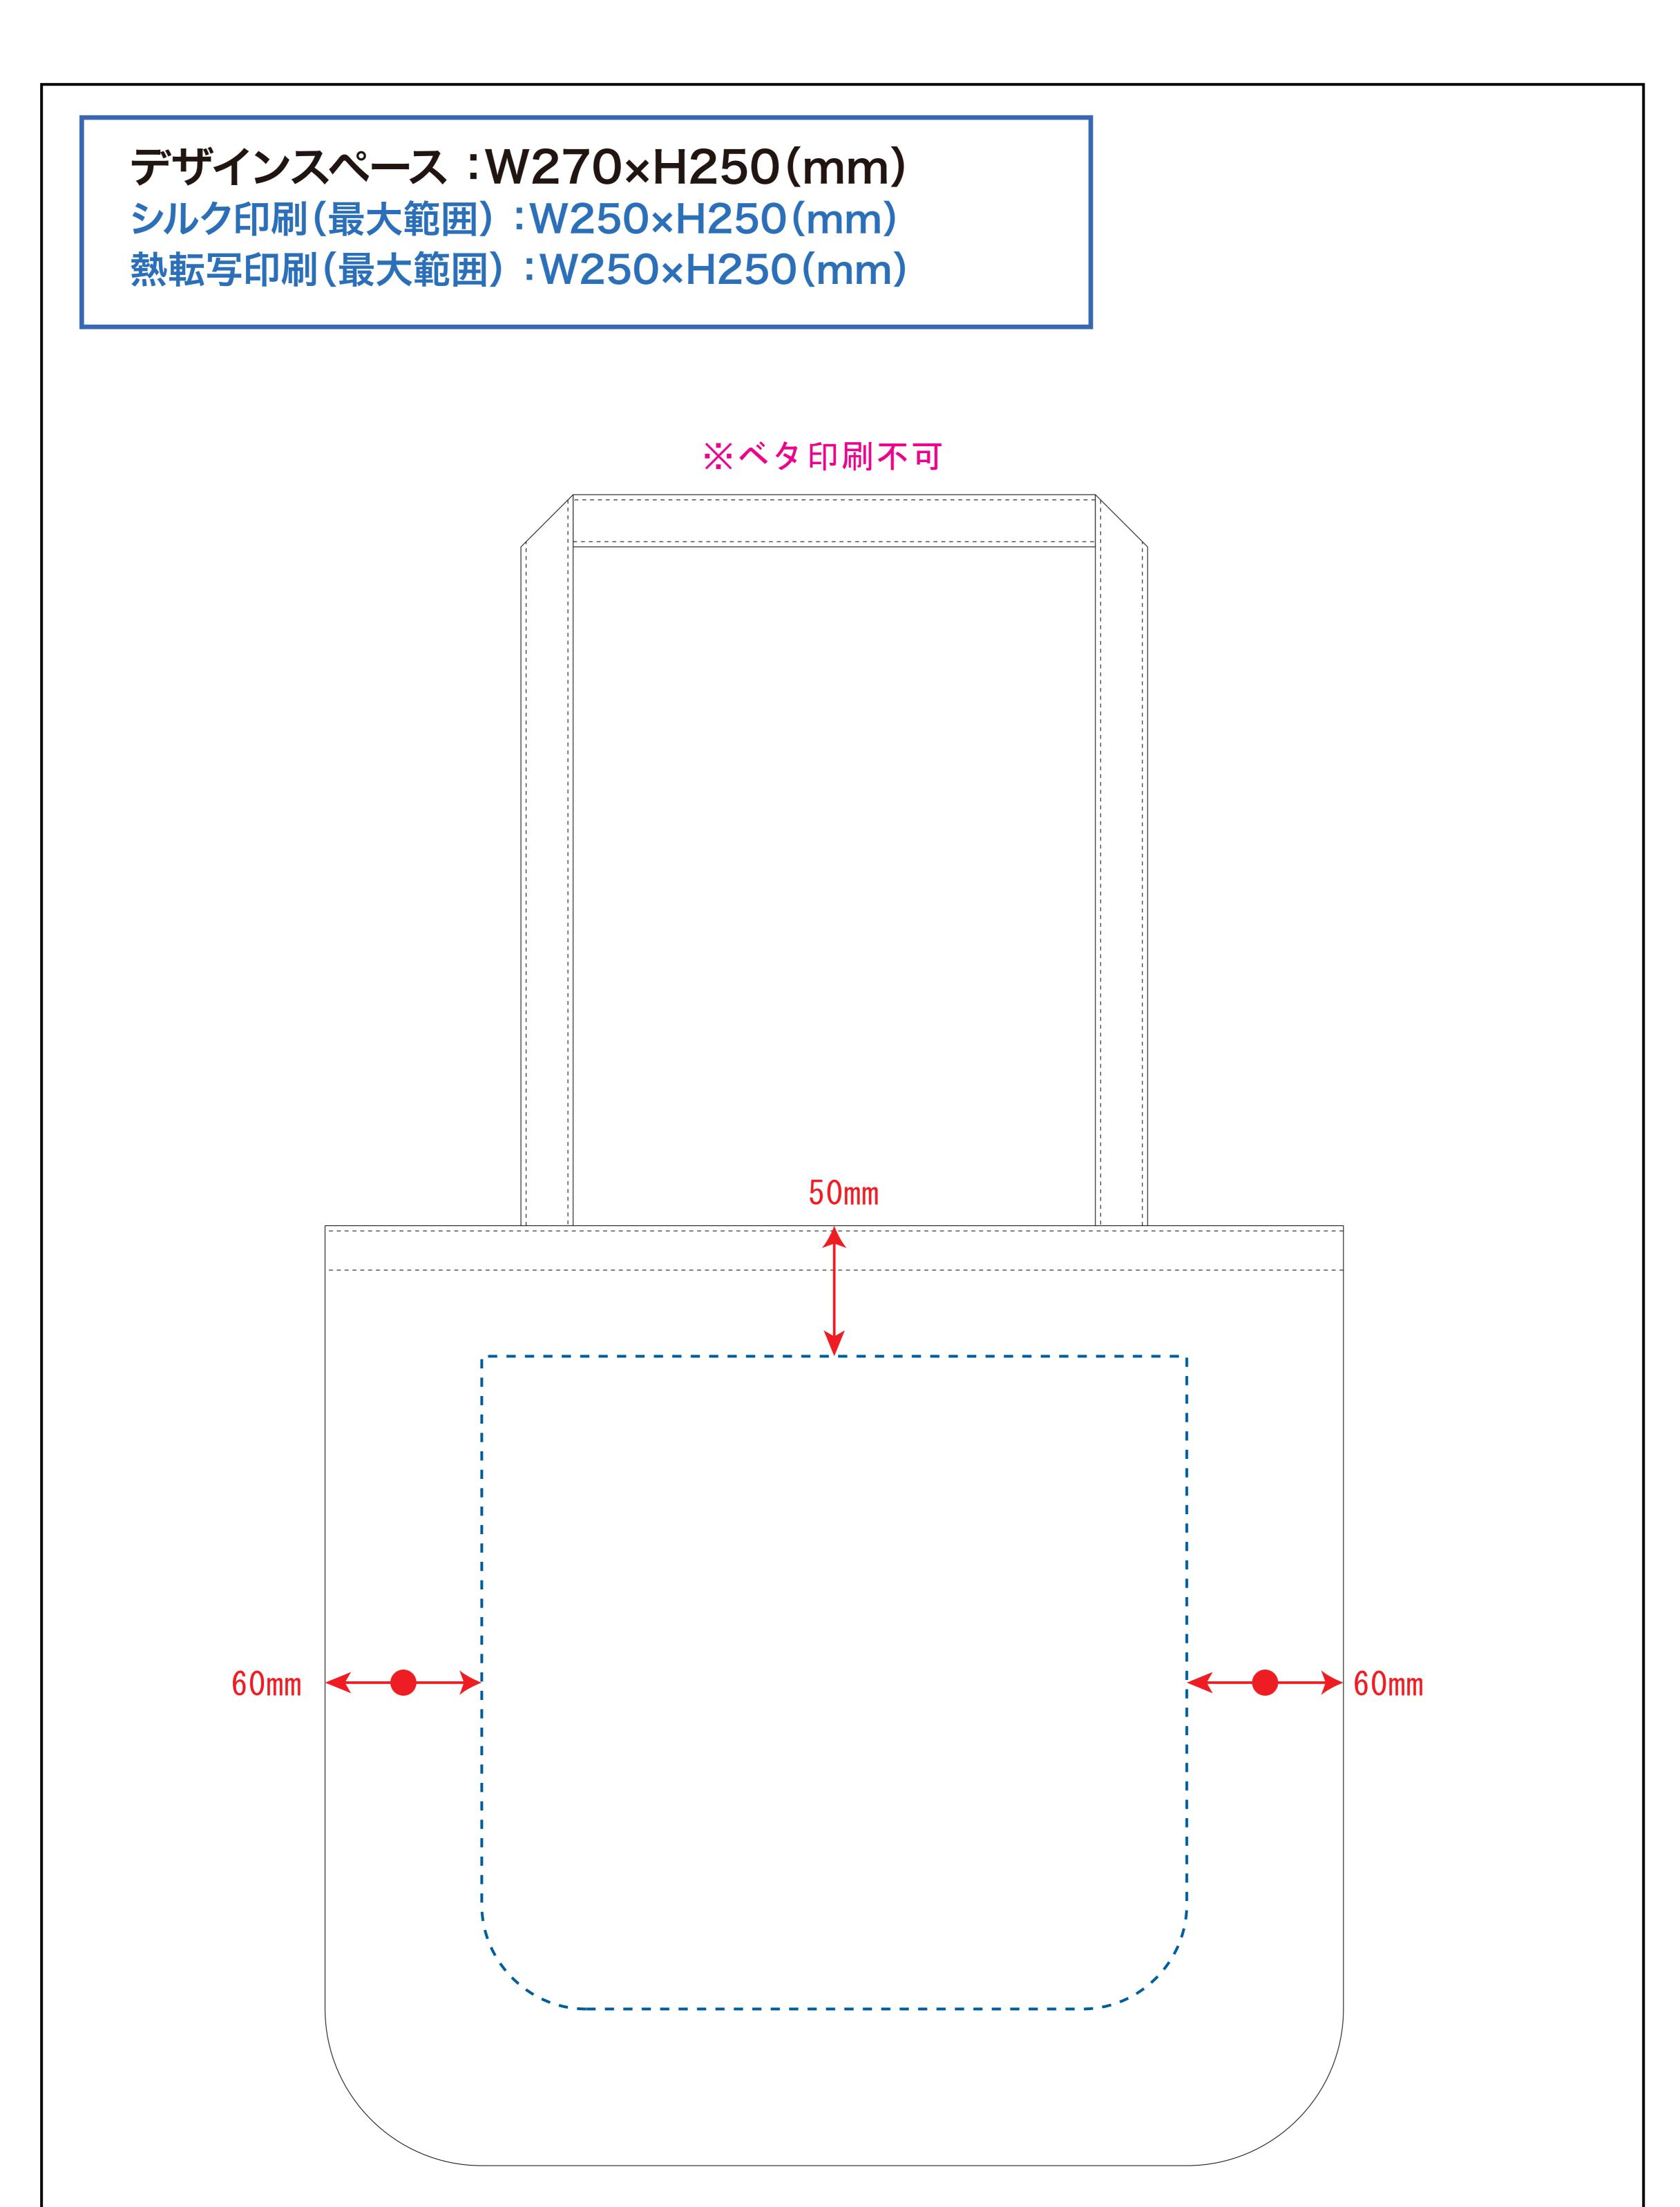

# 品番:TR-1229

# デザインスペース

**←→** デザイン配置後、アイテムに対しての上下左右からの印刷位置の数値を記載してください。

### 黒線:本体サイズ

#### 青点線:デザインスペース

作成したデザインは、デザインスペース内に 配置してください。

#### 仕上がりのご注意点

- ☑ 1mm以下の実線・抜き線は、カスレや潰れが発生する可能性がございます。