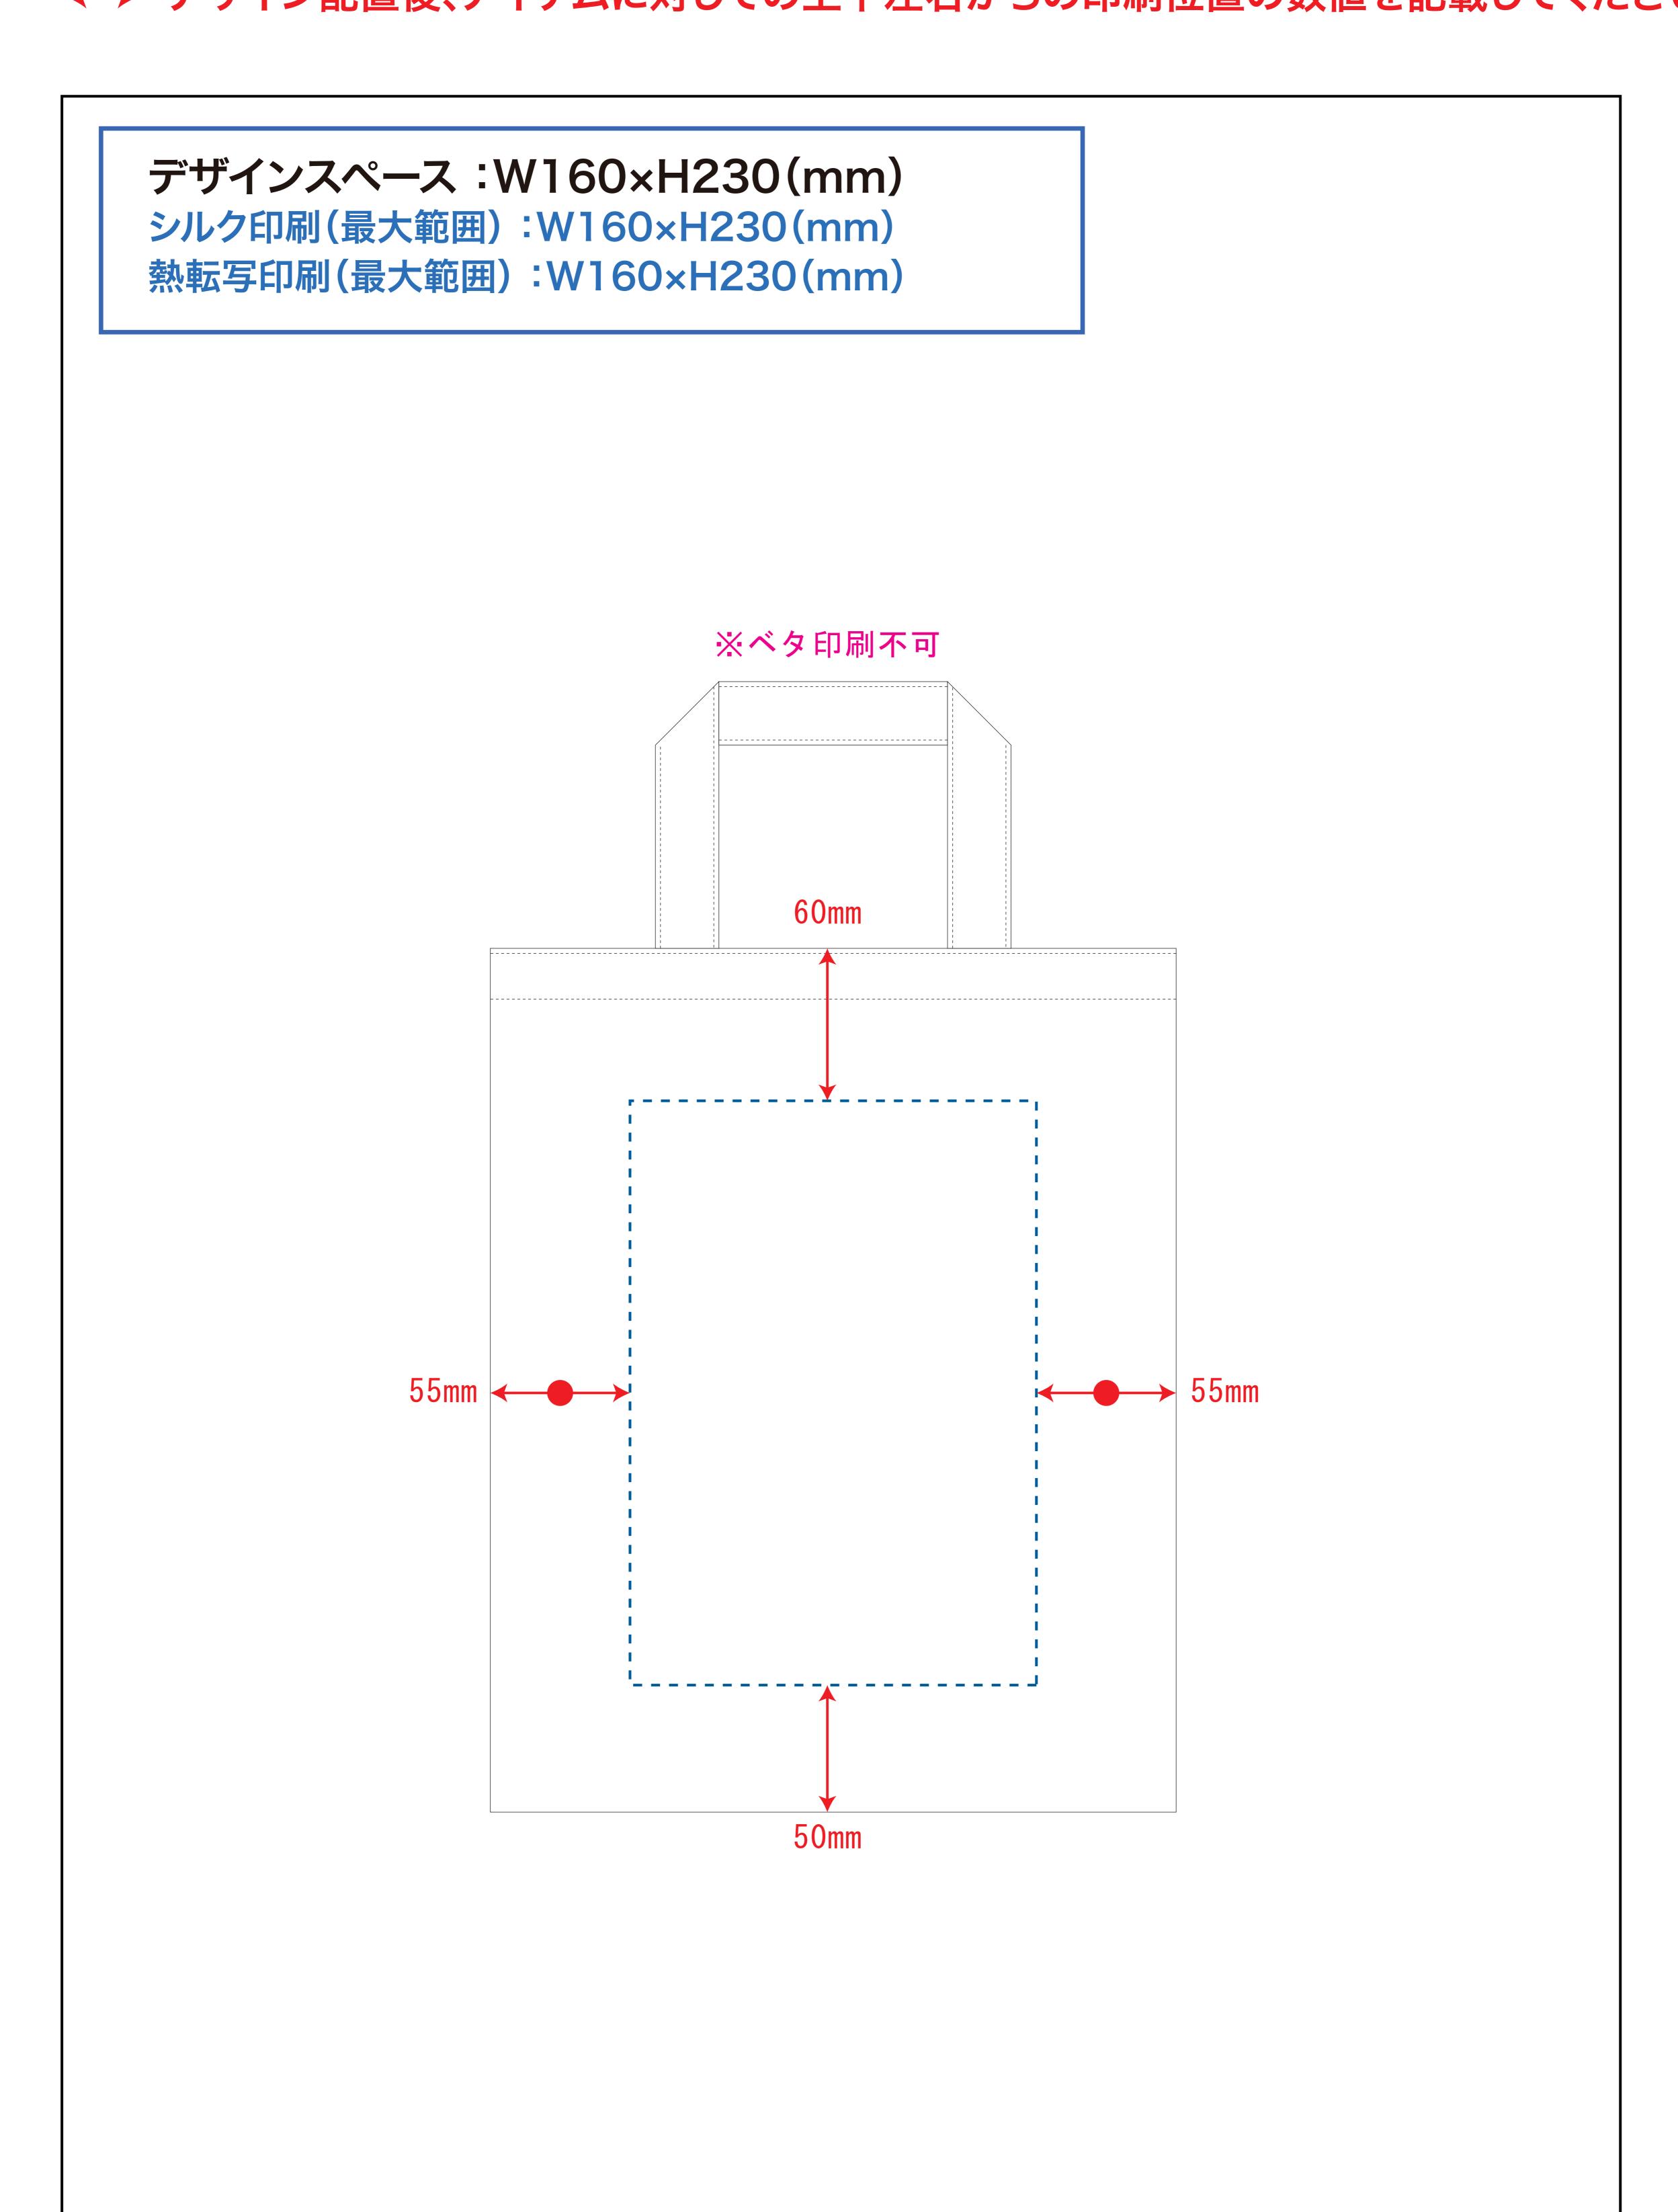

# デザインスペース

→ デザイン配置後、アイテムに対しての上下左右からの印刷位置の数値を記載してください。

### 黒線:本体サイズ

#### 青点線:デザインスペース

作成したデザインは、デザインスペース内に 配置してください。