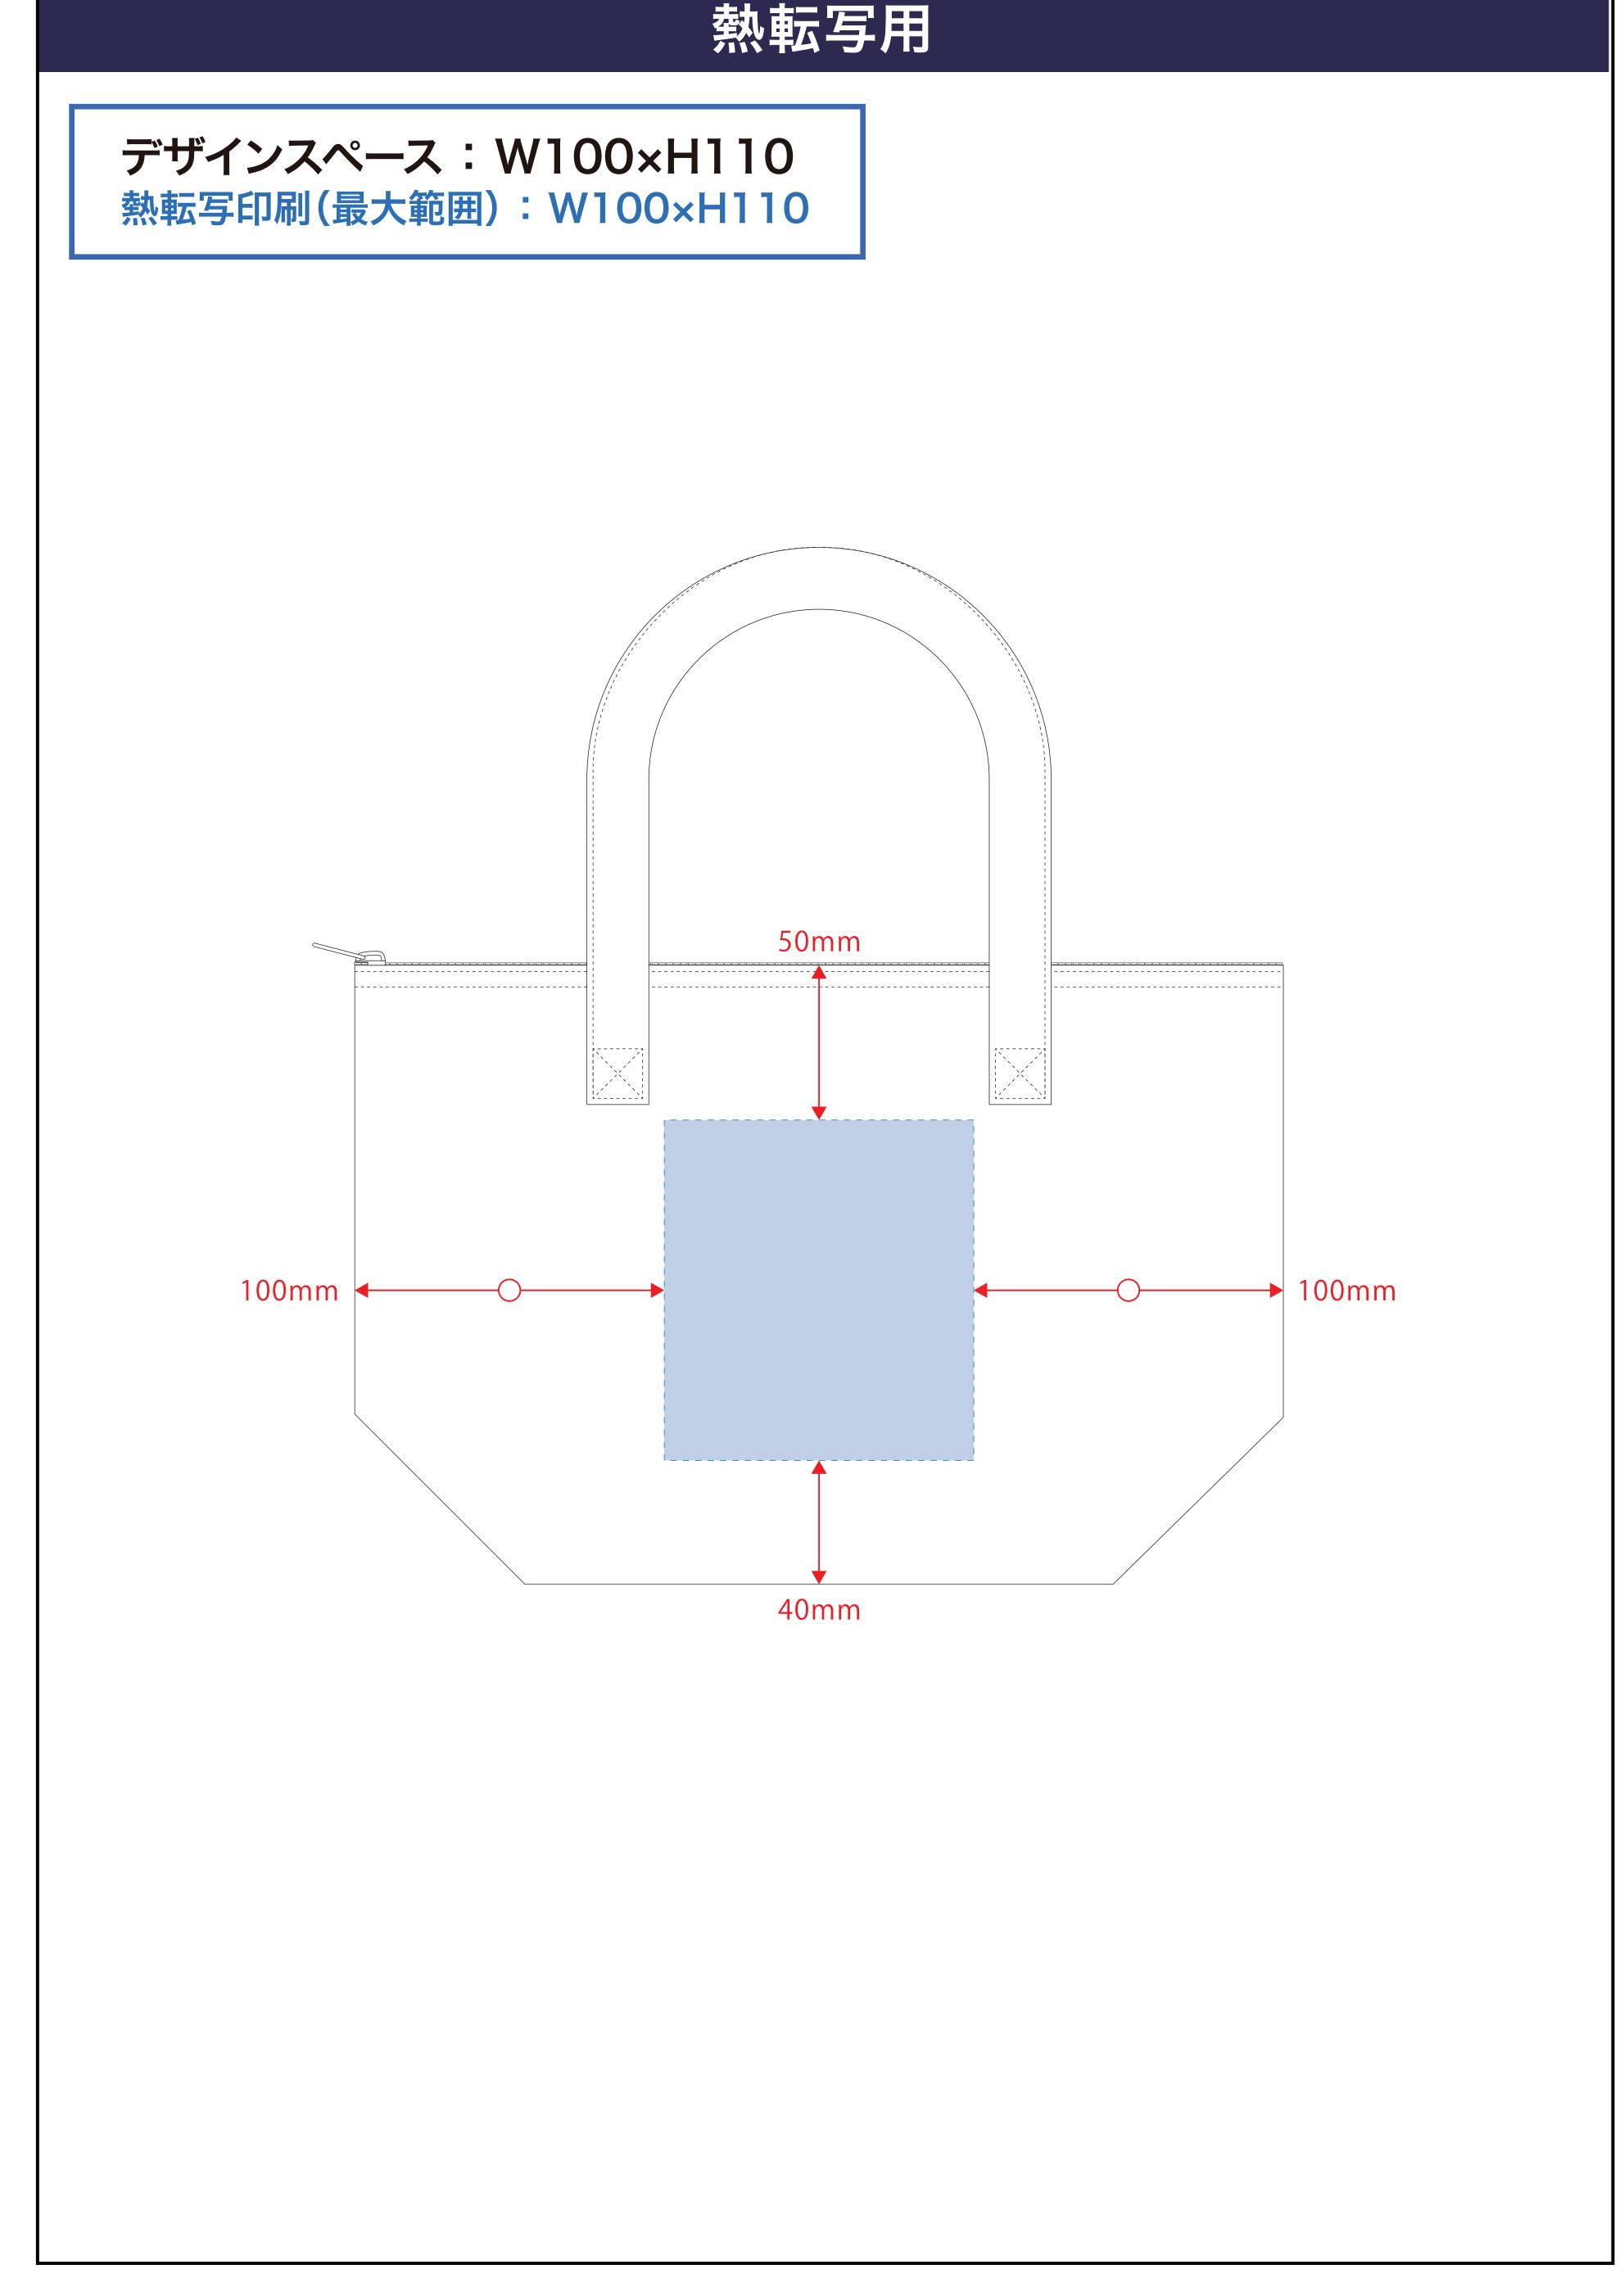

# 品番:TR-1222

# デザインスペース

**←→** デザイン配置後、アイテムに対しての上下左右からの印刷位置の数値を記載してください。

## 黒線:本体サイズ

## 青点線:デザインスペース

作成したデザインは、デザインスペース内に 配置してください。

## 仕上がりのご注意点

- ☑ 1mm以下の実線・抜き線は、カスレや潰れが発生する可能性がございます。

## データ作成時のご注意点