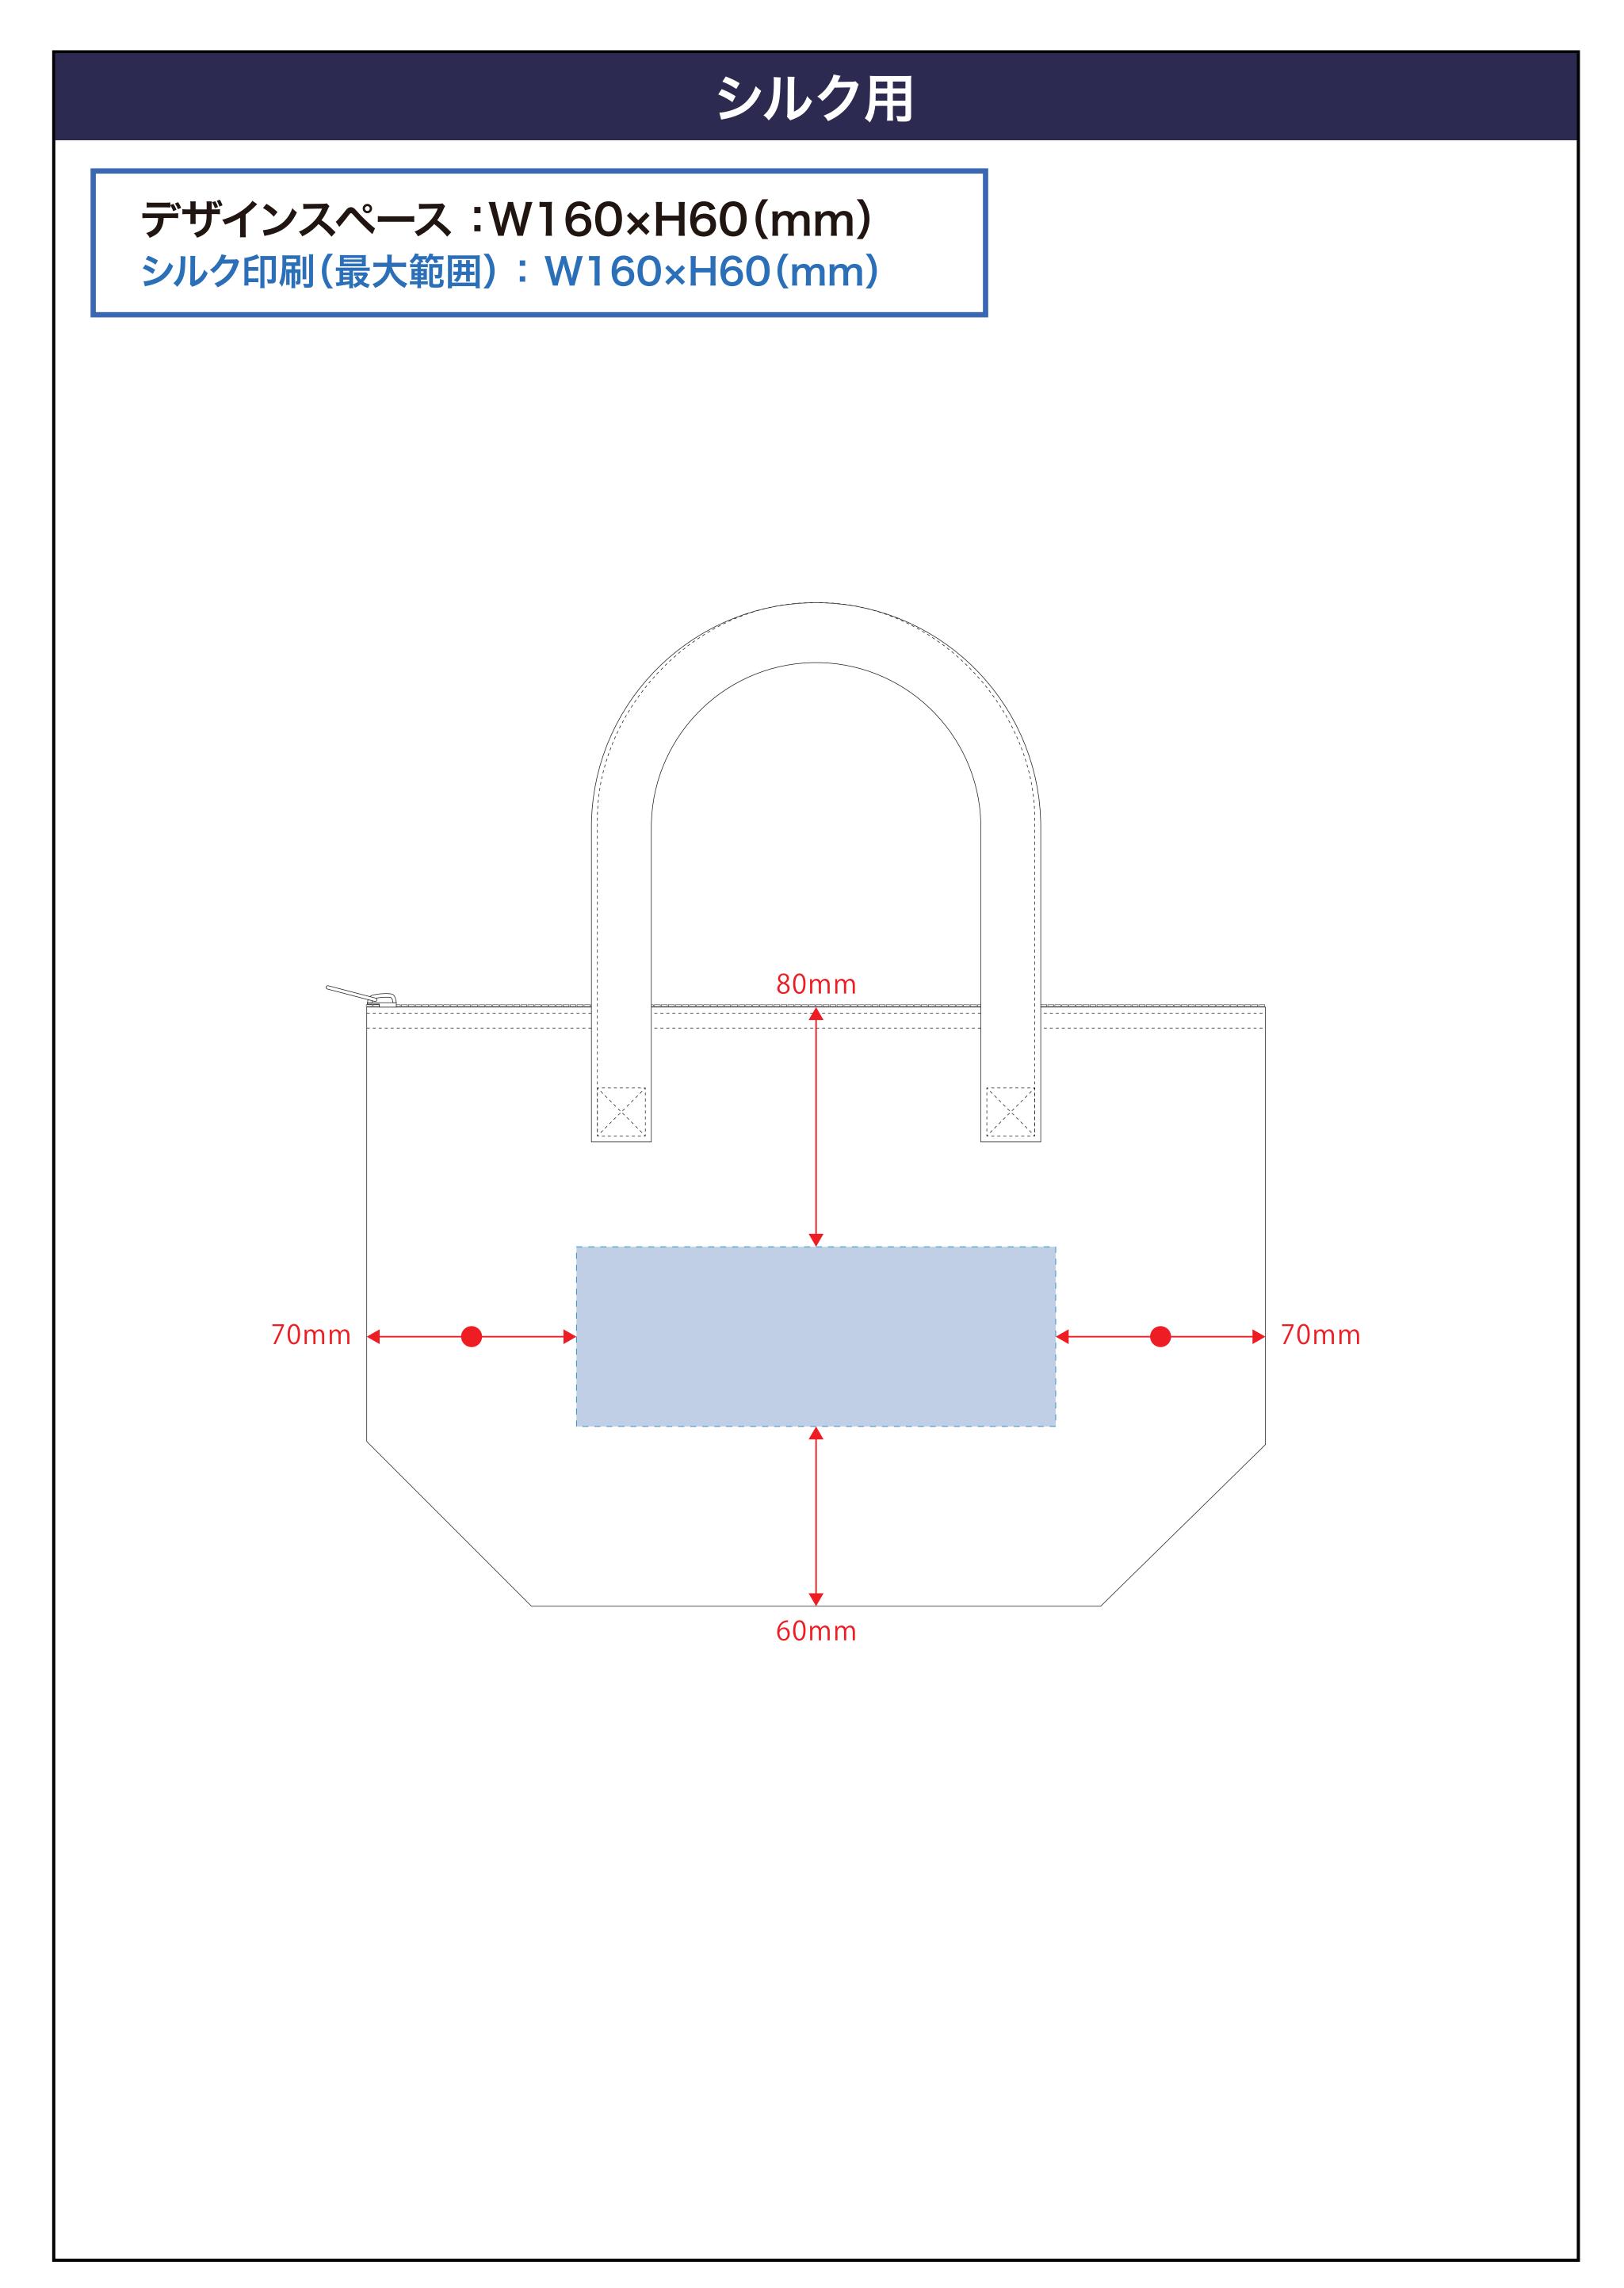

# 品番:TR-1222

# デザインスペース

**←→** デザイン配置後、アイテムに対しての上下左右からの印刷位置の数値を記載してください。

## 黒線:本体サイズ

## 青点線:デザインスペース

作成したデザインは、デザインスペース内に 配置してください。

## 仕上がりのご注意点

- ☑ 1mm以下の実線・抜き線は、カスレや潰れが発生する可能性がございます。

## データ作成時のご注意点