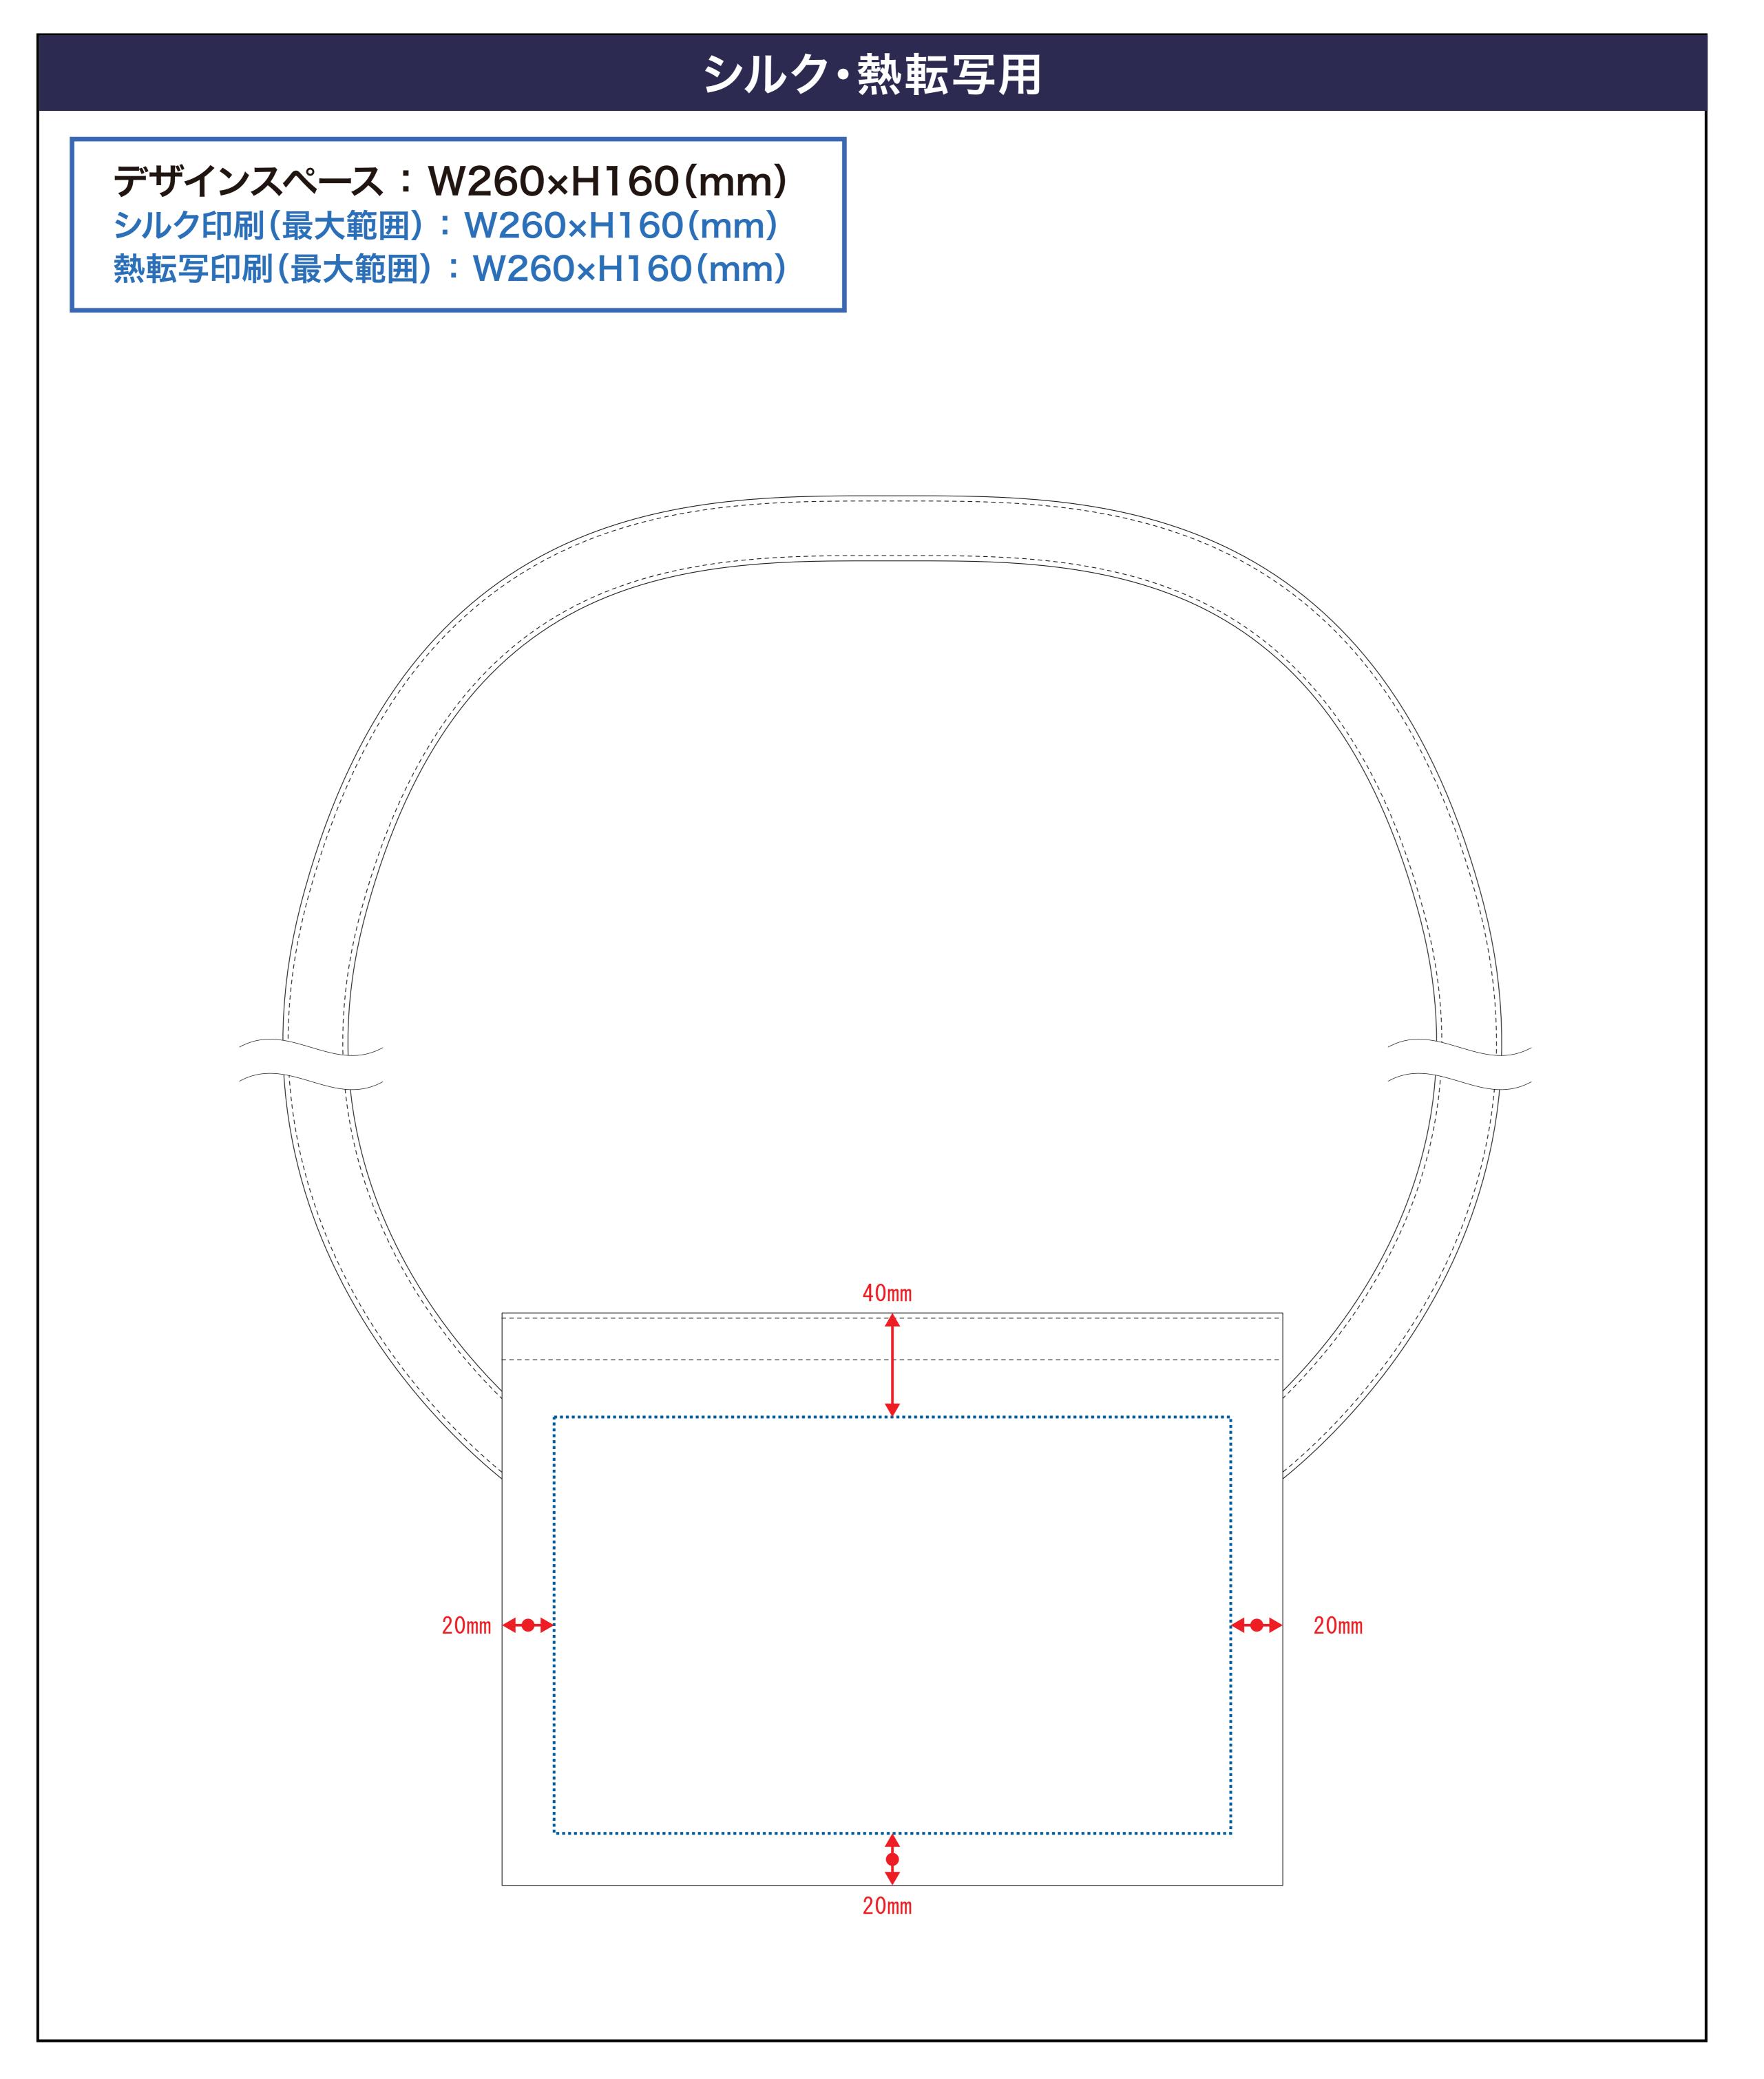

## 黒線:本体サイズ

青点線:デザインスペース

作成したデザインは、デザインスペース内に 配置してください。

# デザインスペース

**←→** デザイン配置後、アイテムに対しての上下左右からの印刷位置の数値を記載してください。