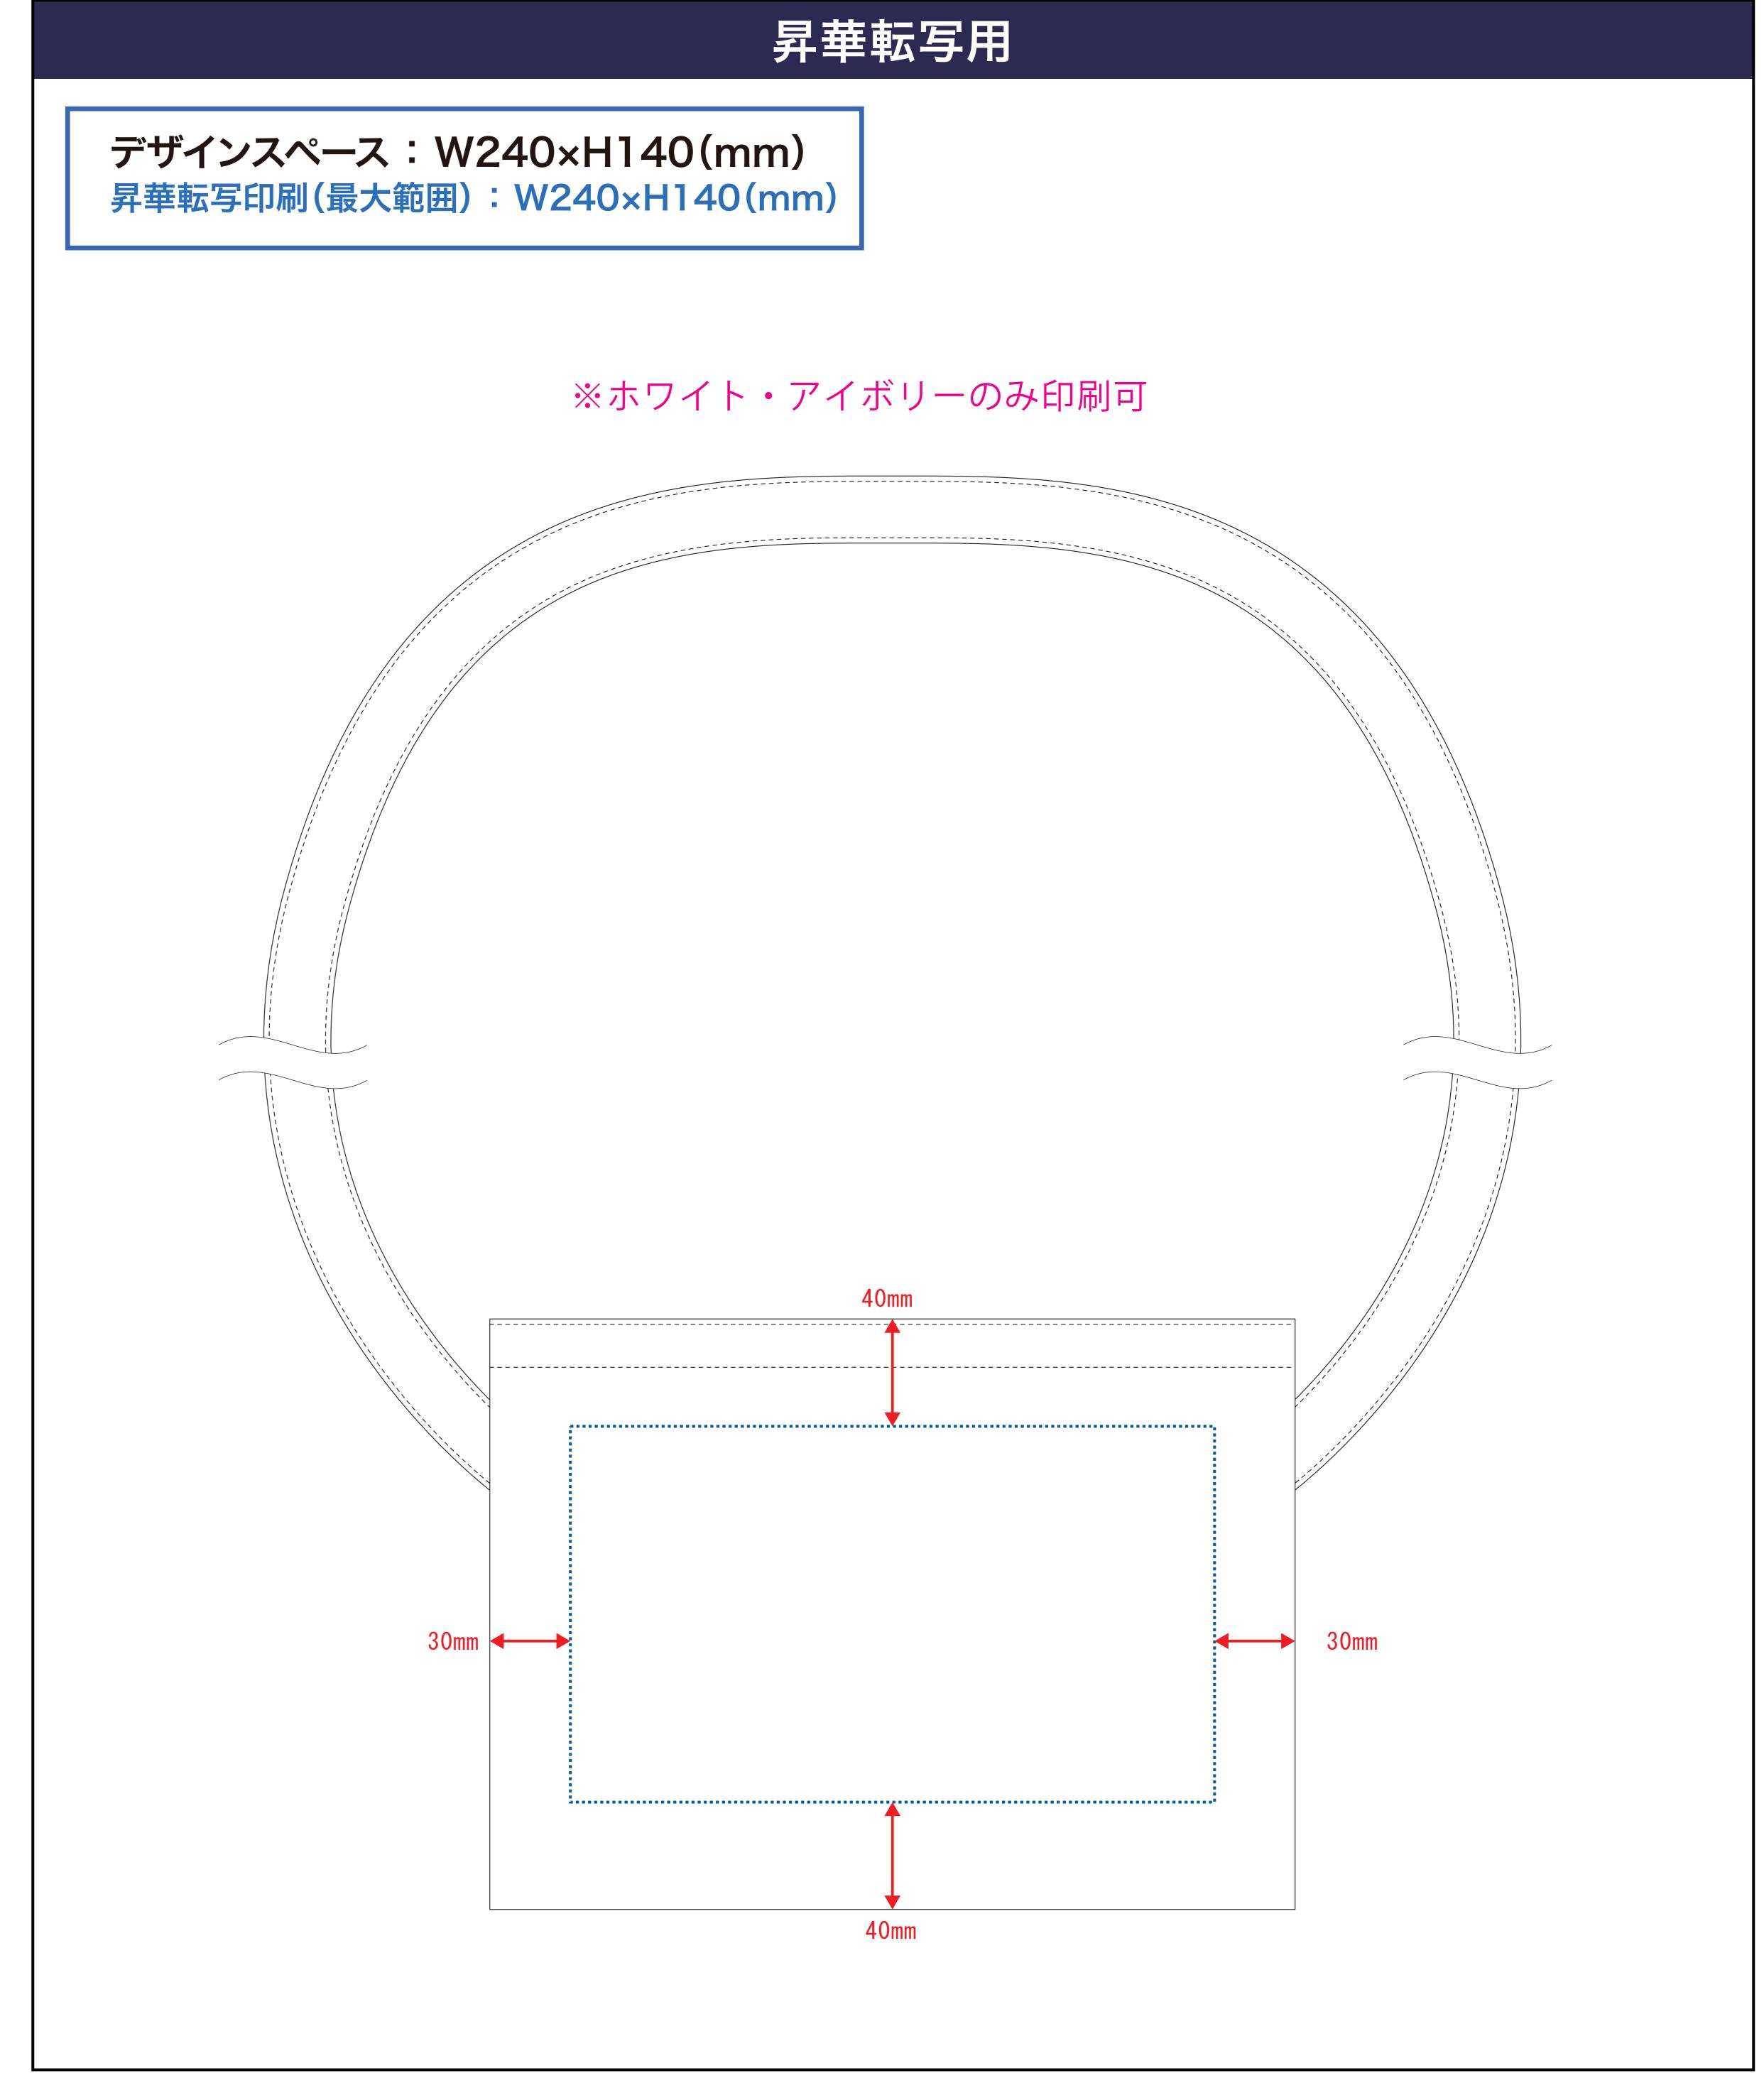

## 黒線:本体サイズ

青点線:デザインスペース

作成したデザインは、デザインスペース内に 配置してください。

# デザインスペース

**←→** デザイン配置後、アイテムに対しての上下左右からの印刷位置の数値を記載してください。