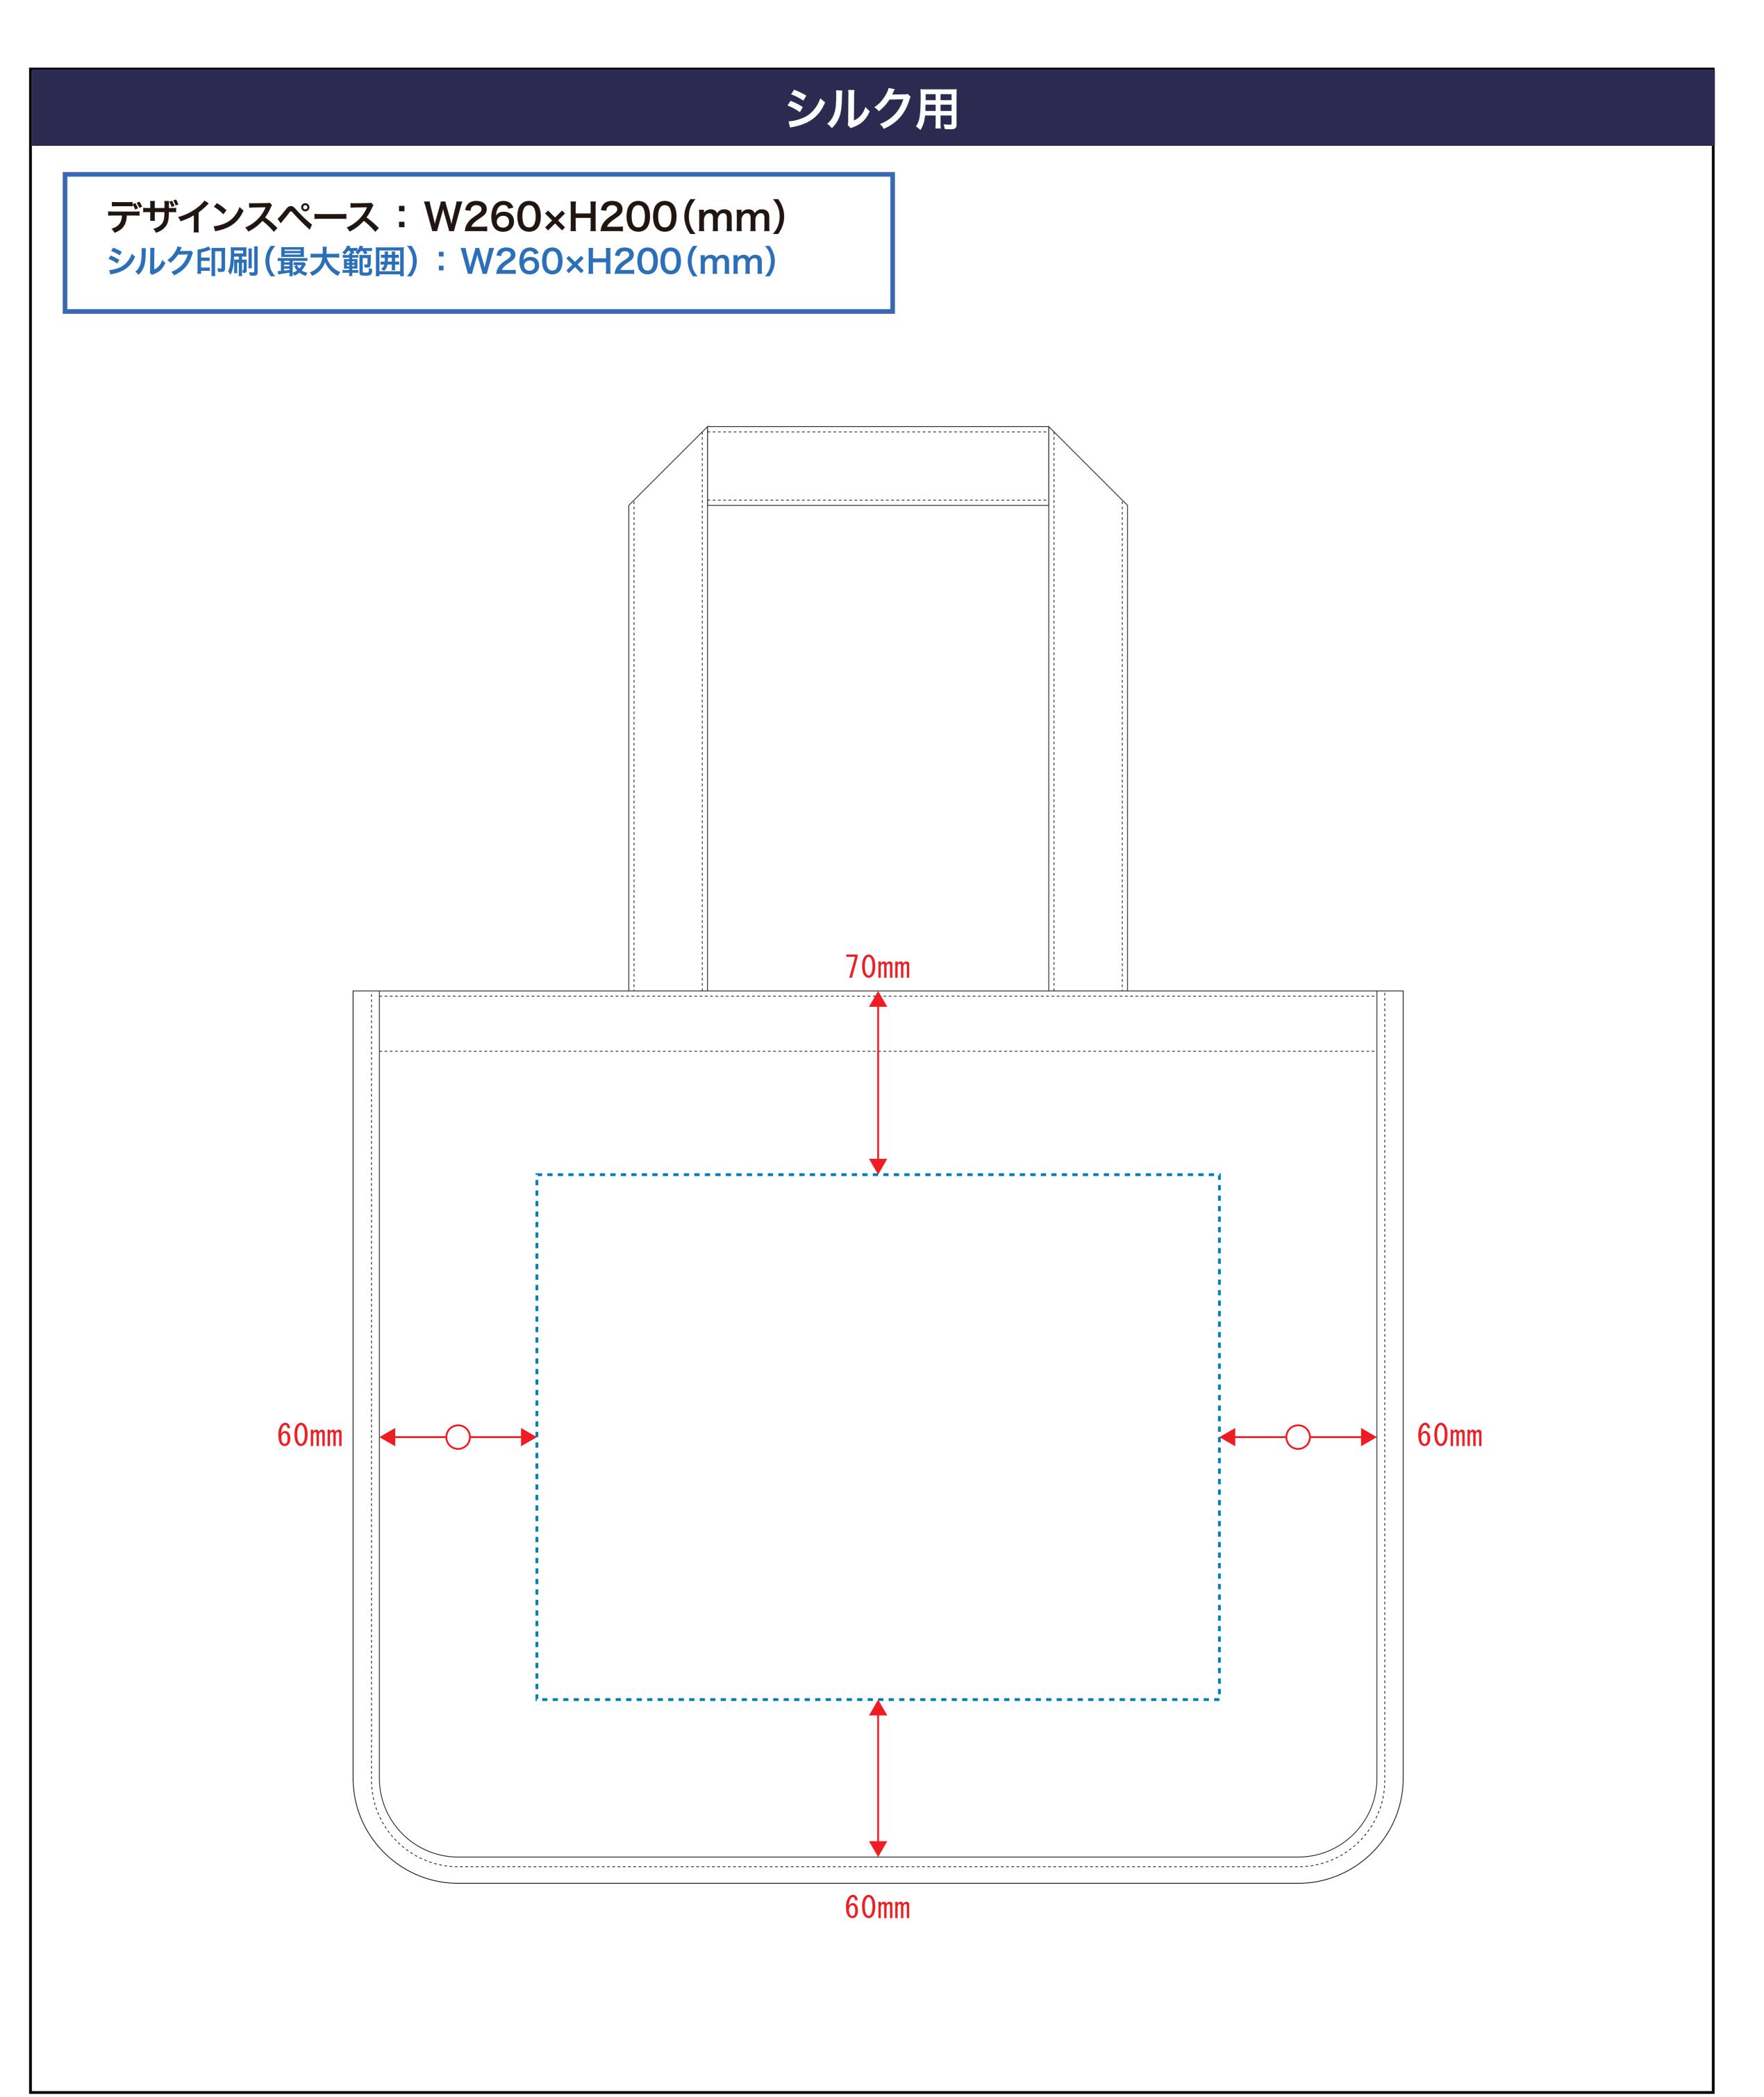

# 品番:TR-1219

# デザインスペース

**←→** デザイン配置後、アイテムに対しての上下左右からの印刷位置の数値を記載してください。

### 黒線:本体サイズ

### 青点線:デザインスペース

作成したデザインは、デザインスペース内に 配置してください。