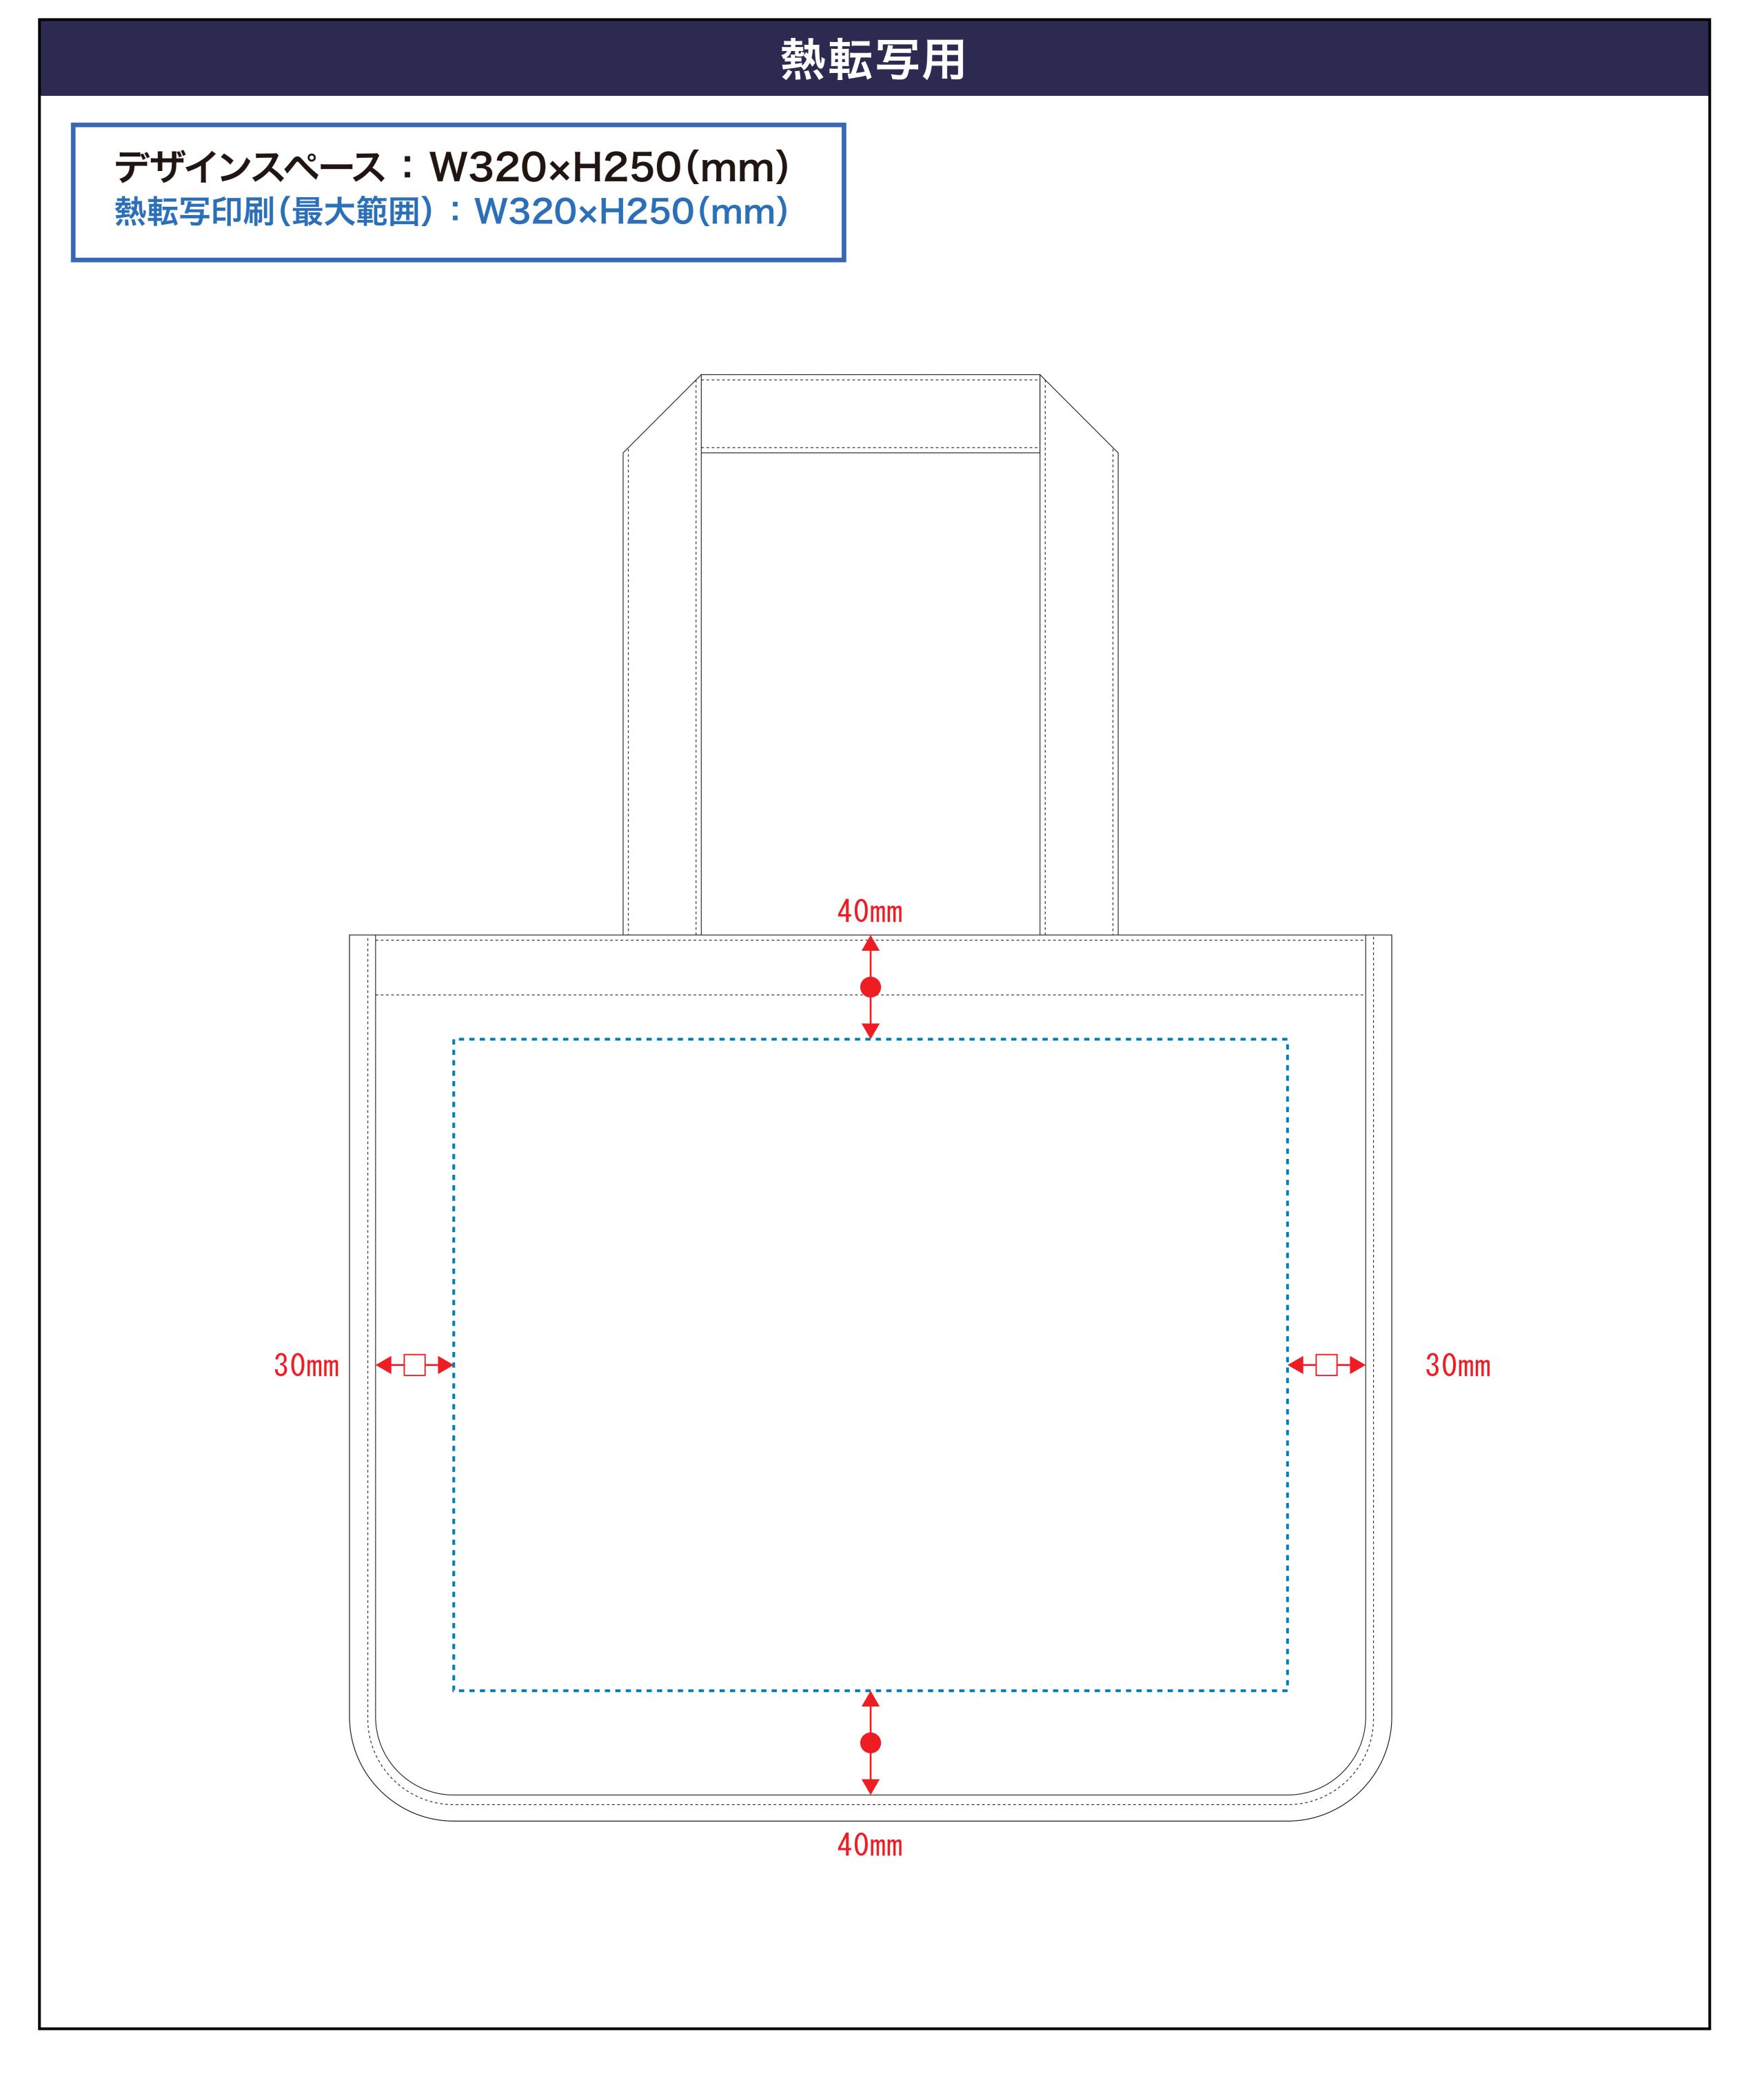

# 品番:TR-1219

# デザインスペース

**←→** デザイン配置後、アイテムに対しての上下左右からの印刷位置の数値を記載してください。

### 黒線:本体サイズ

### 青点線:デザインスペース

作成したデザインは、デザインスペース内に 配置してください。