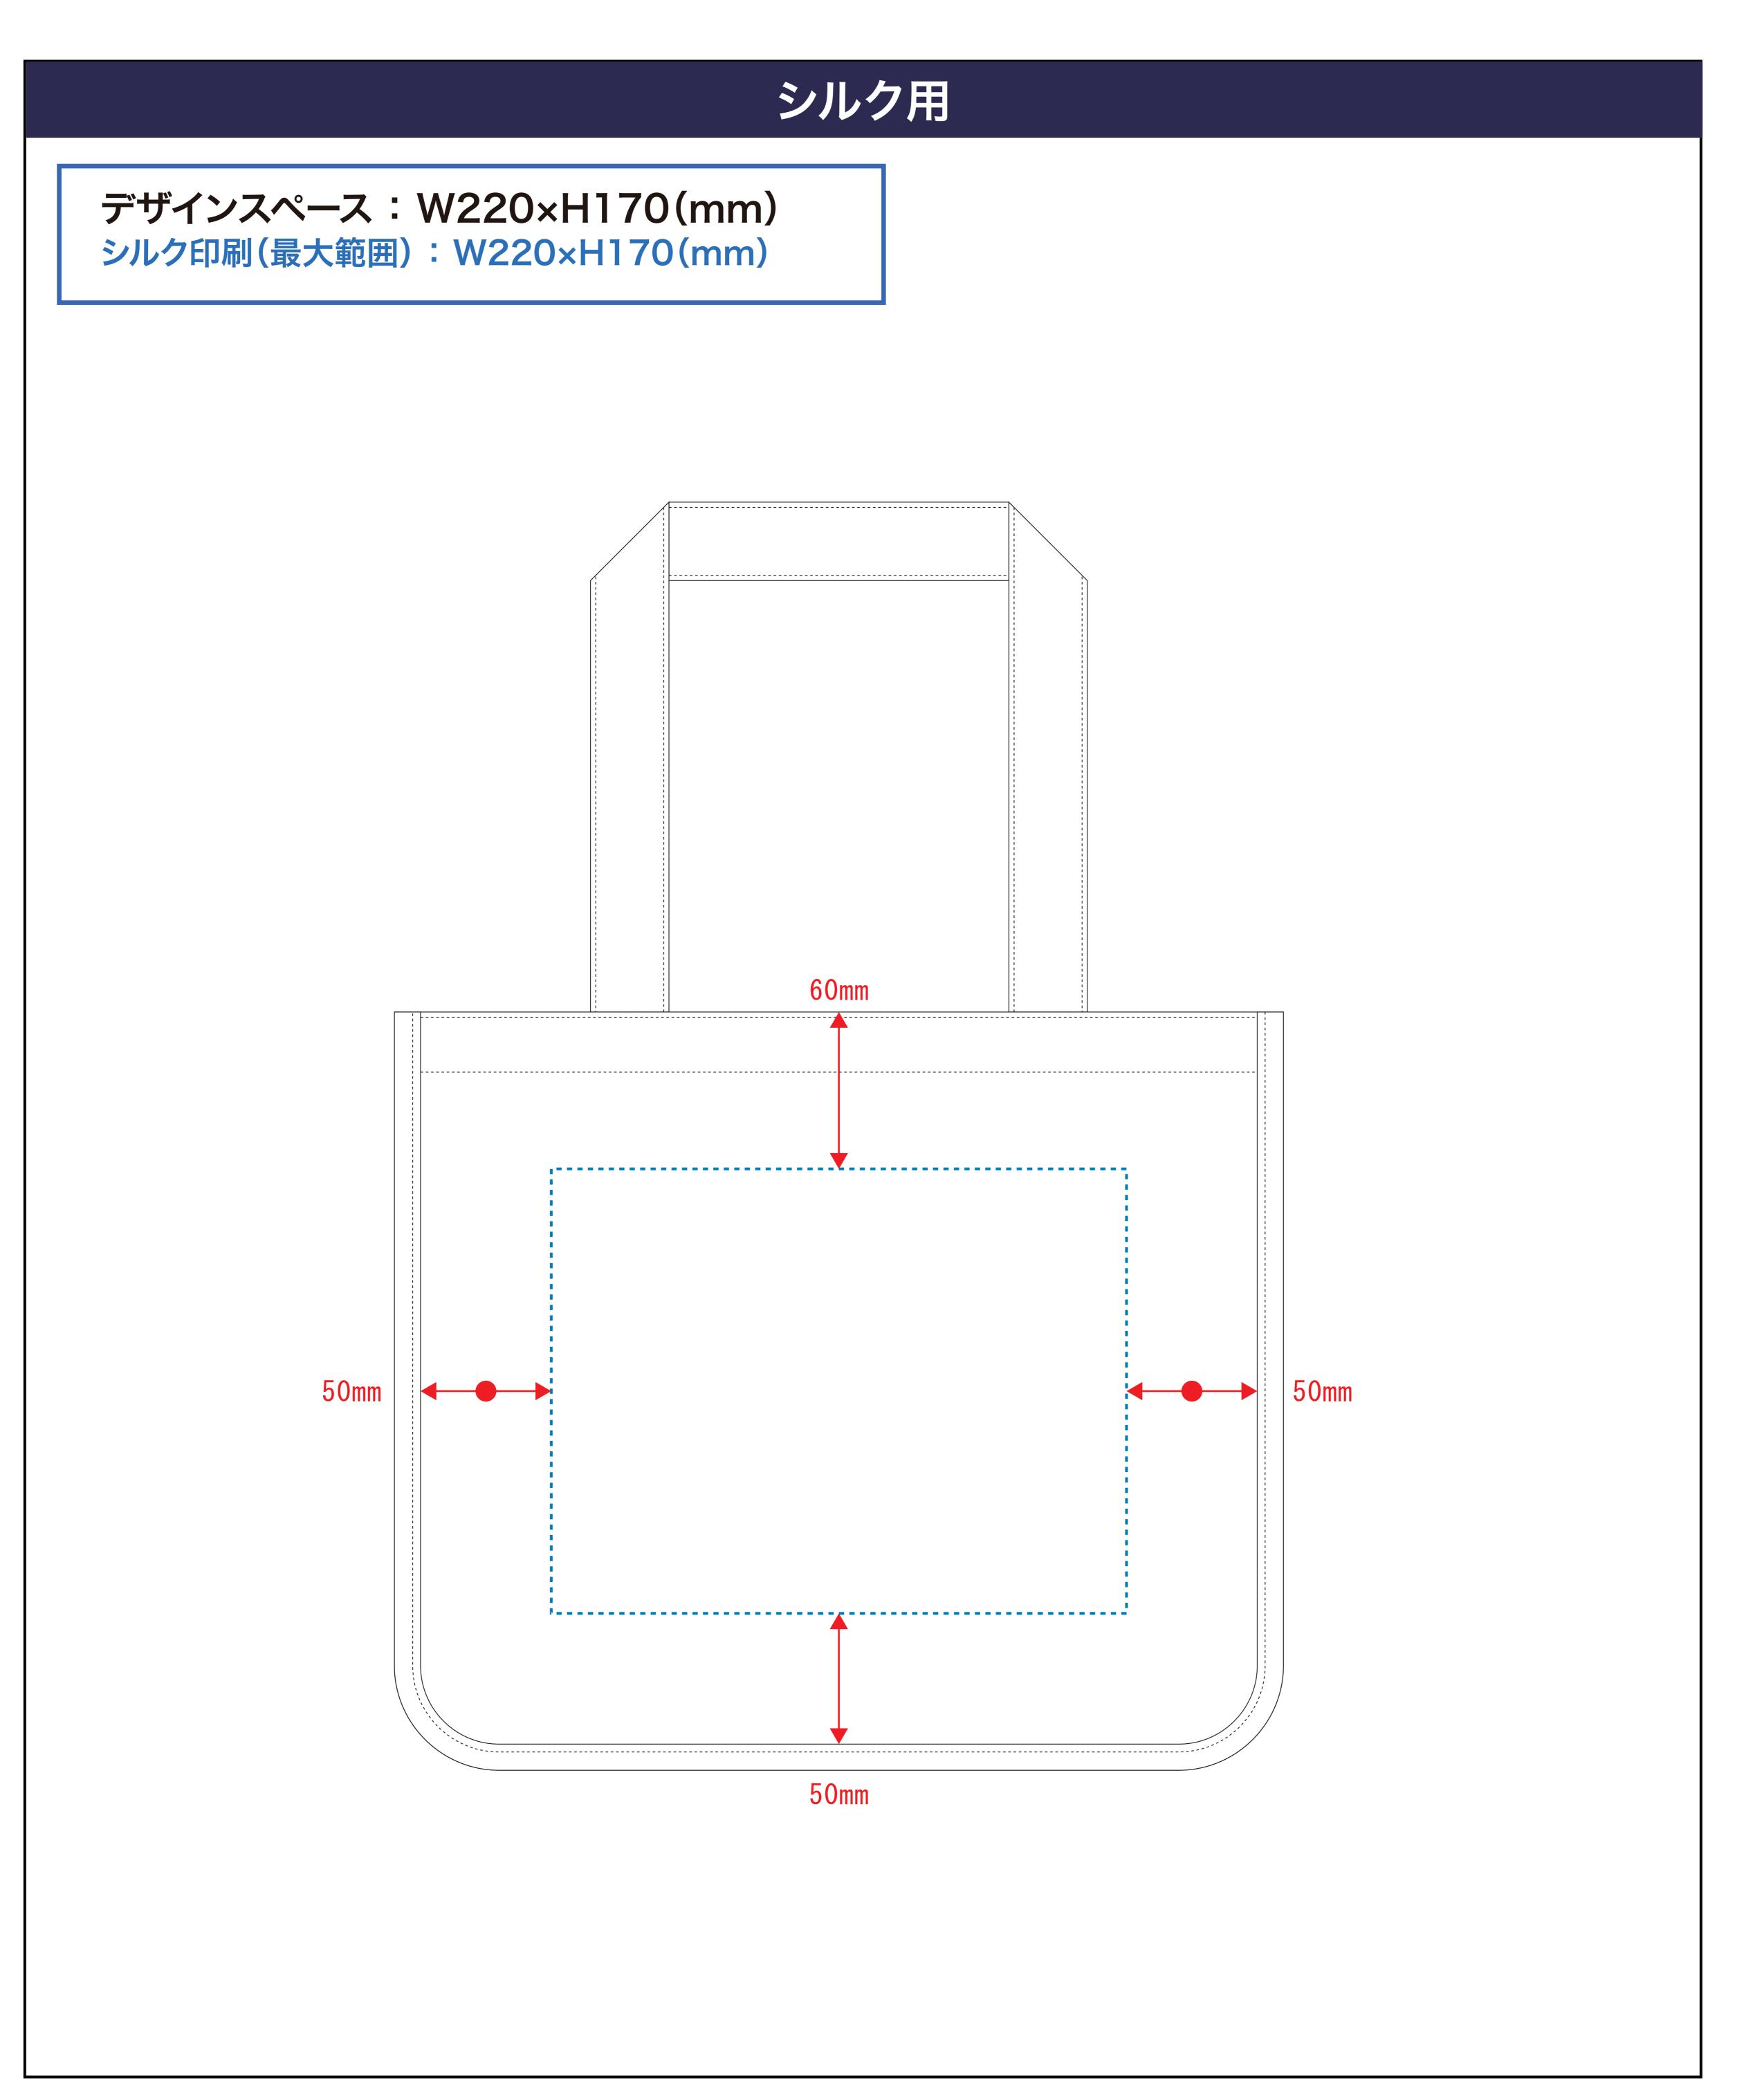

# 品番:TR-1218

# デザインスペース

**←→** デザイン配置後、アイテムに対しての上下左右からの印刷位置の数値を記載してください。

# 黒線:本体サイズ

# 青点線:デザインスペース

作成したデザインは、デザインスペース内に 配置してください。