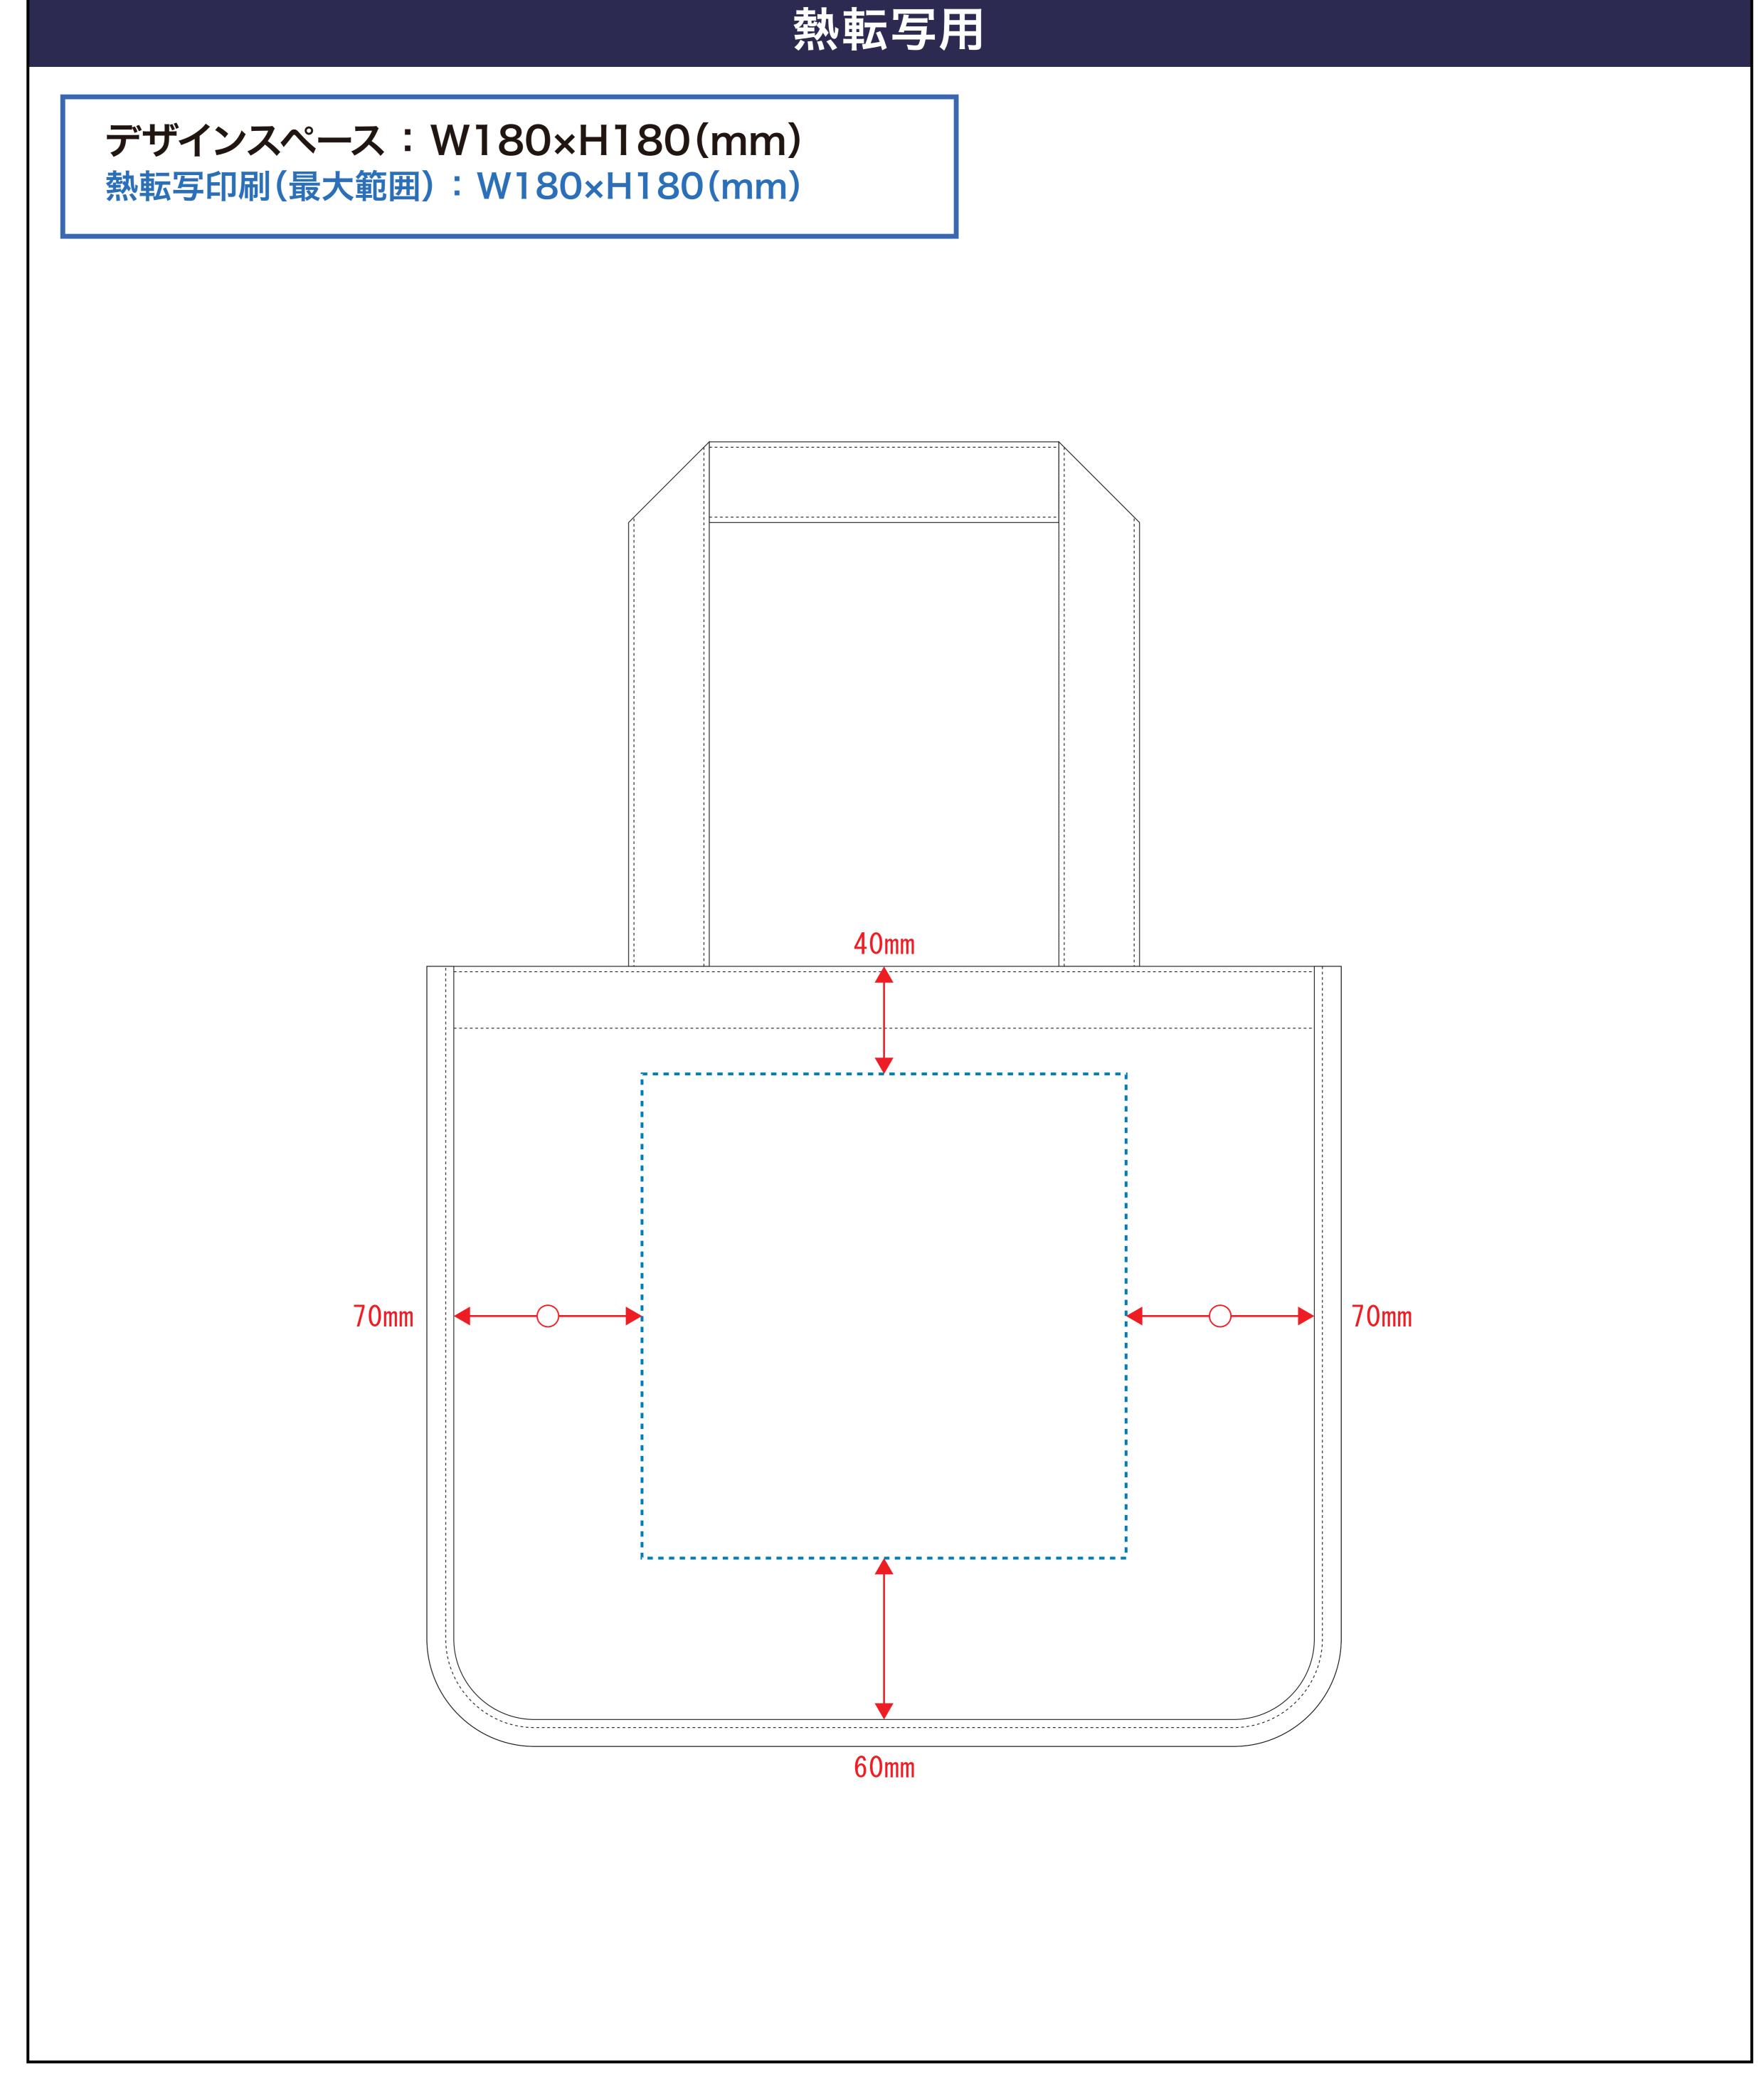

# 品番:TR-1218

# デザインスペース

**←→** デザイン配置後、アイテムに対しての上下左右からの印刷位置の数値を記載してください。

# 黒線:本体サイズ

# 青点線:デザインスペース

作成したデザインは、デザインスペース内に 配置してください。