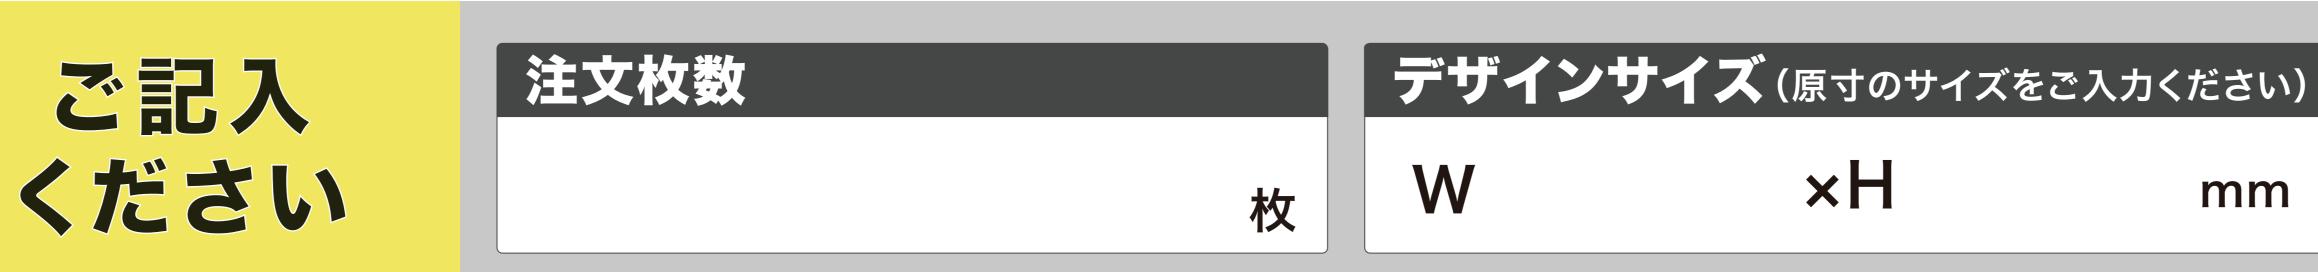

# デザインスペース

**←→** デザイン配置後、アイテムに対しての上下左右からの印刷位置の数値を記載してください。

#### **■**データについて

データは原寸サイズで制作して下さい。 文字はアウトライン化して下さい。 色はCMYKモードで制作して下さい。(RBGは使用しないで下さい。)