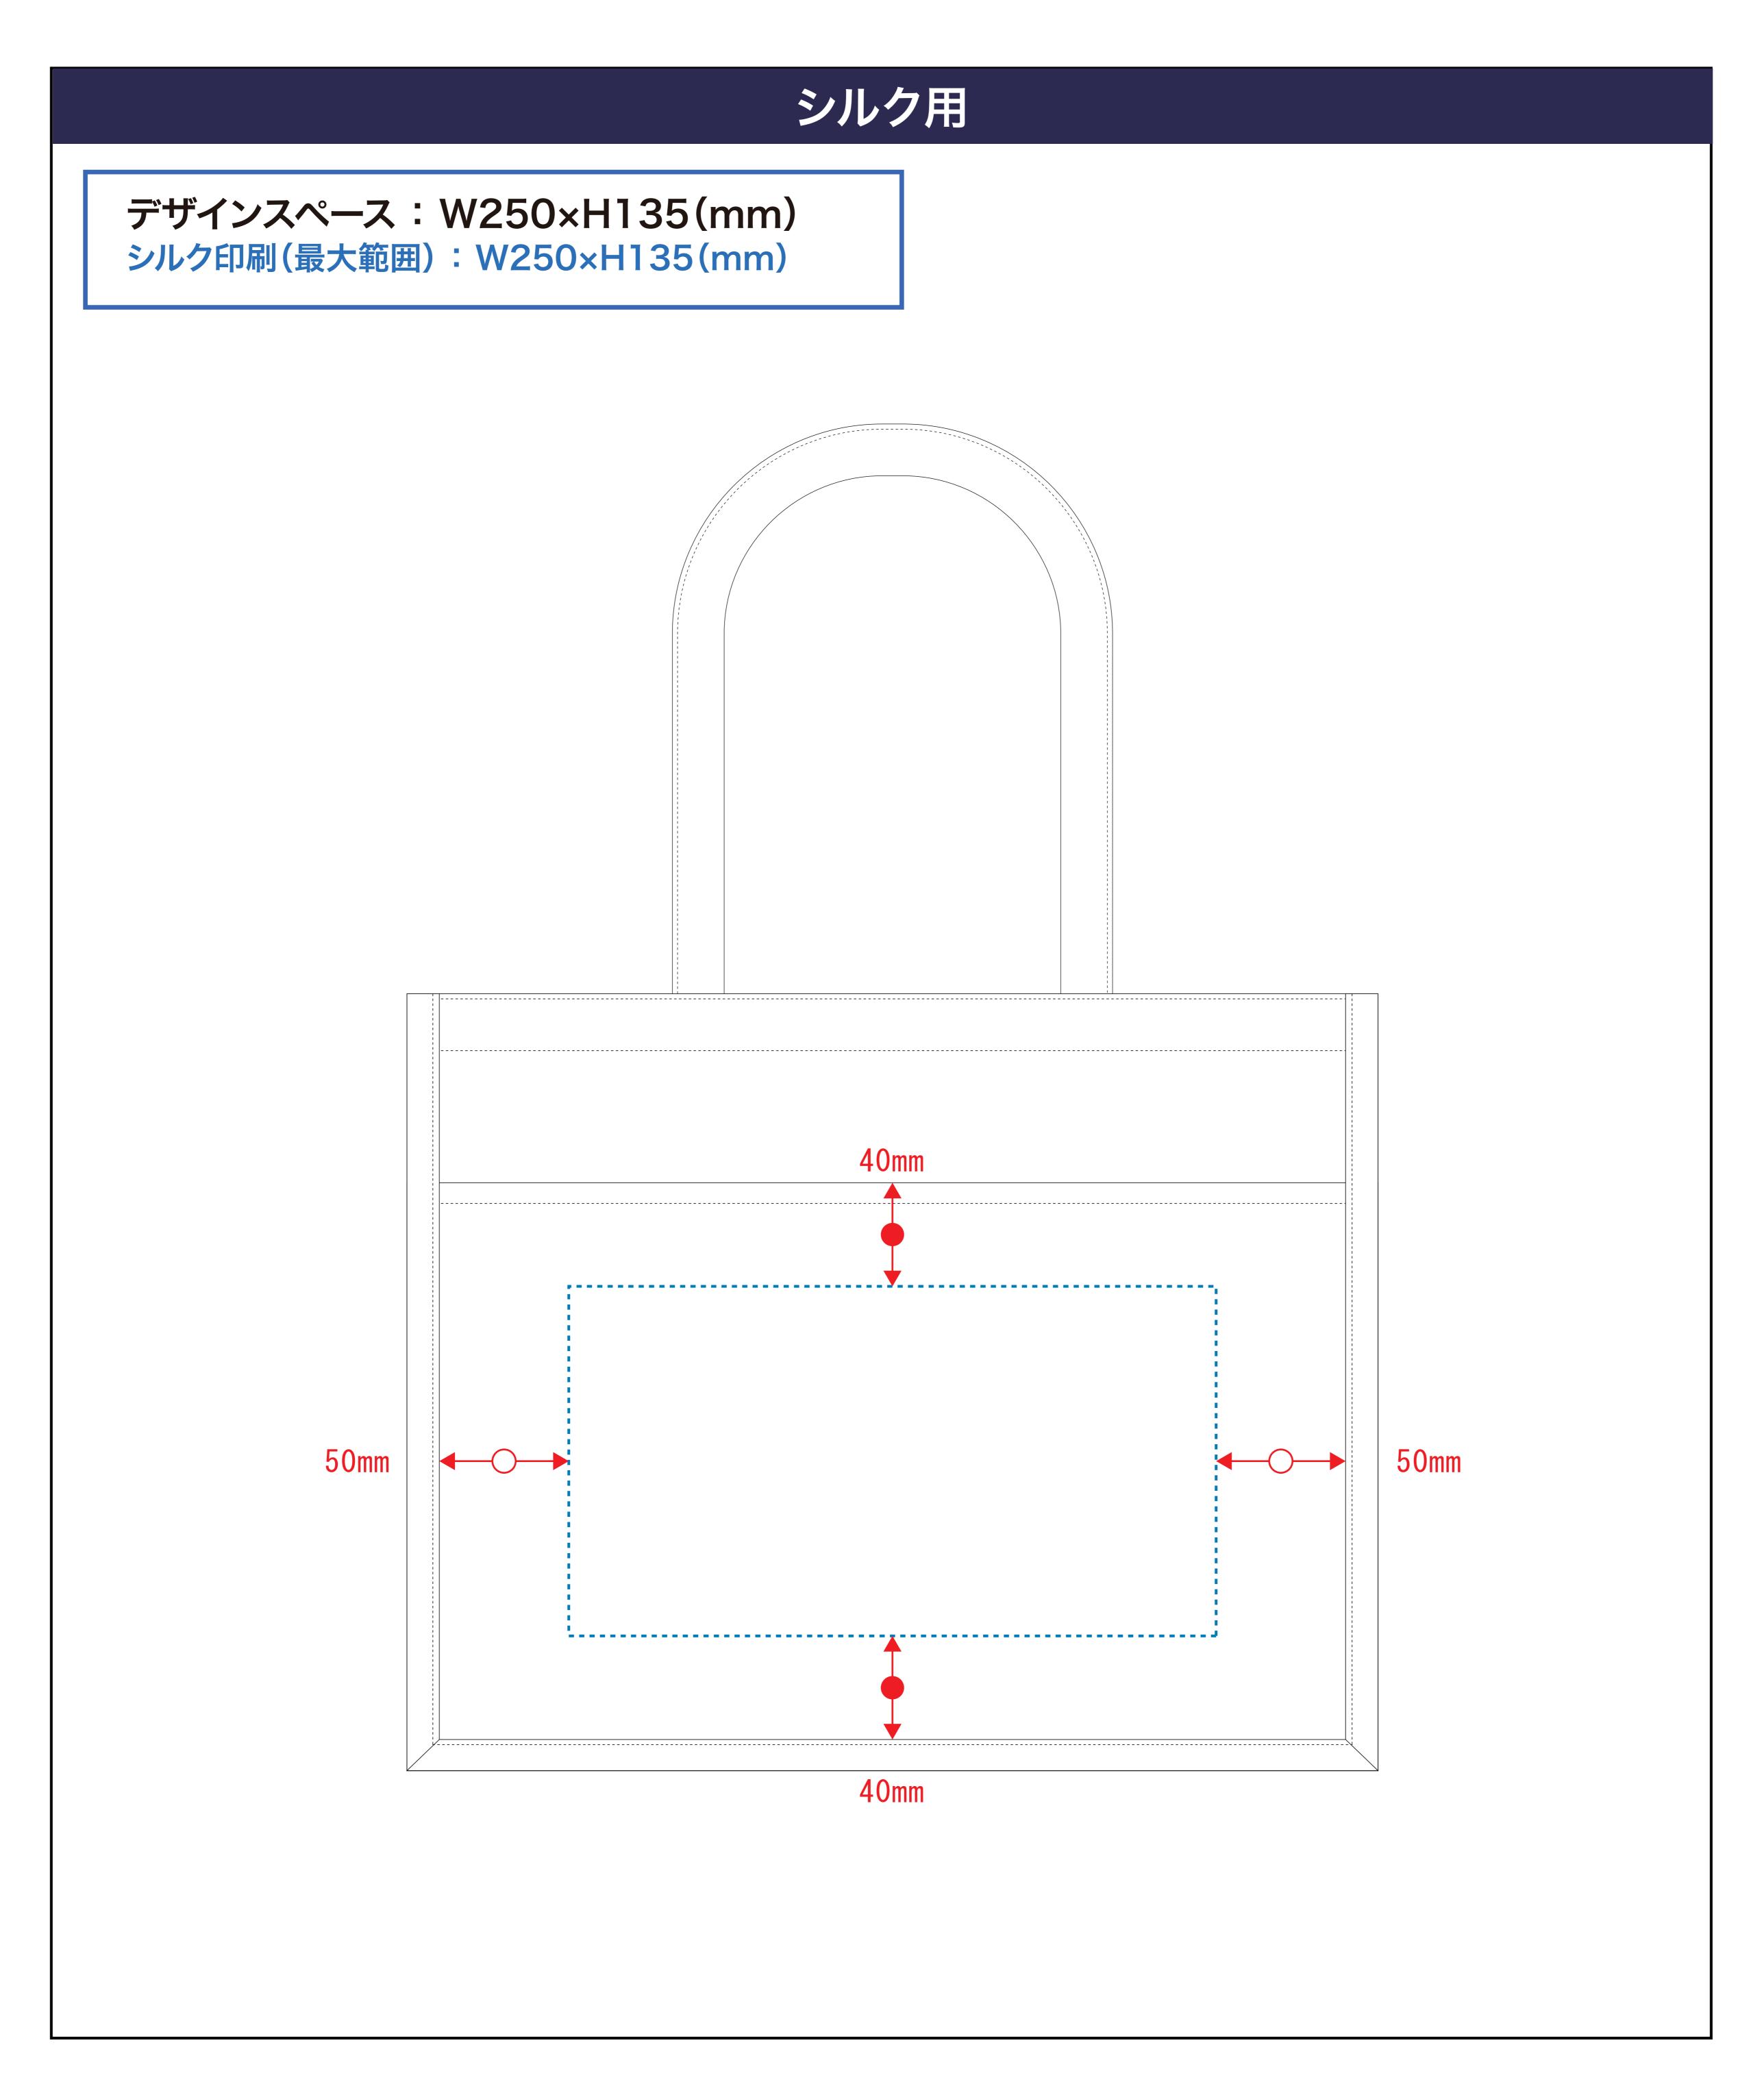

# 品番:TR-1216

# デザインスペース

**←→** デザイン配置後、アイテムに対しての上下左右からの印刷位置の数値を記載してください。

# 黒線:本体サイズ

# 青点線:デザインスペース

作成したデザインは、デザインスペース内に 配置してください。

## 仕上がりのご注意点

☑ 1mm以下の実線・抜き線は、カスレや潰れが発生 する可能性がございます。

☑ ベースにしたトートバッグ本体のカラーにより、印刷色の 仕上がりが若干変わる場合がございます。