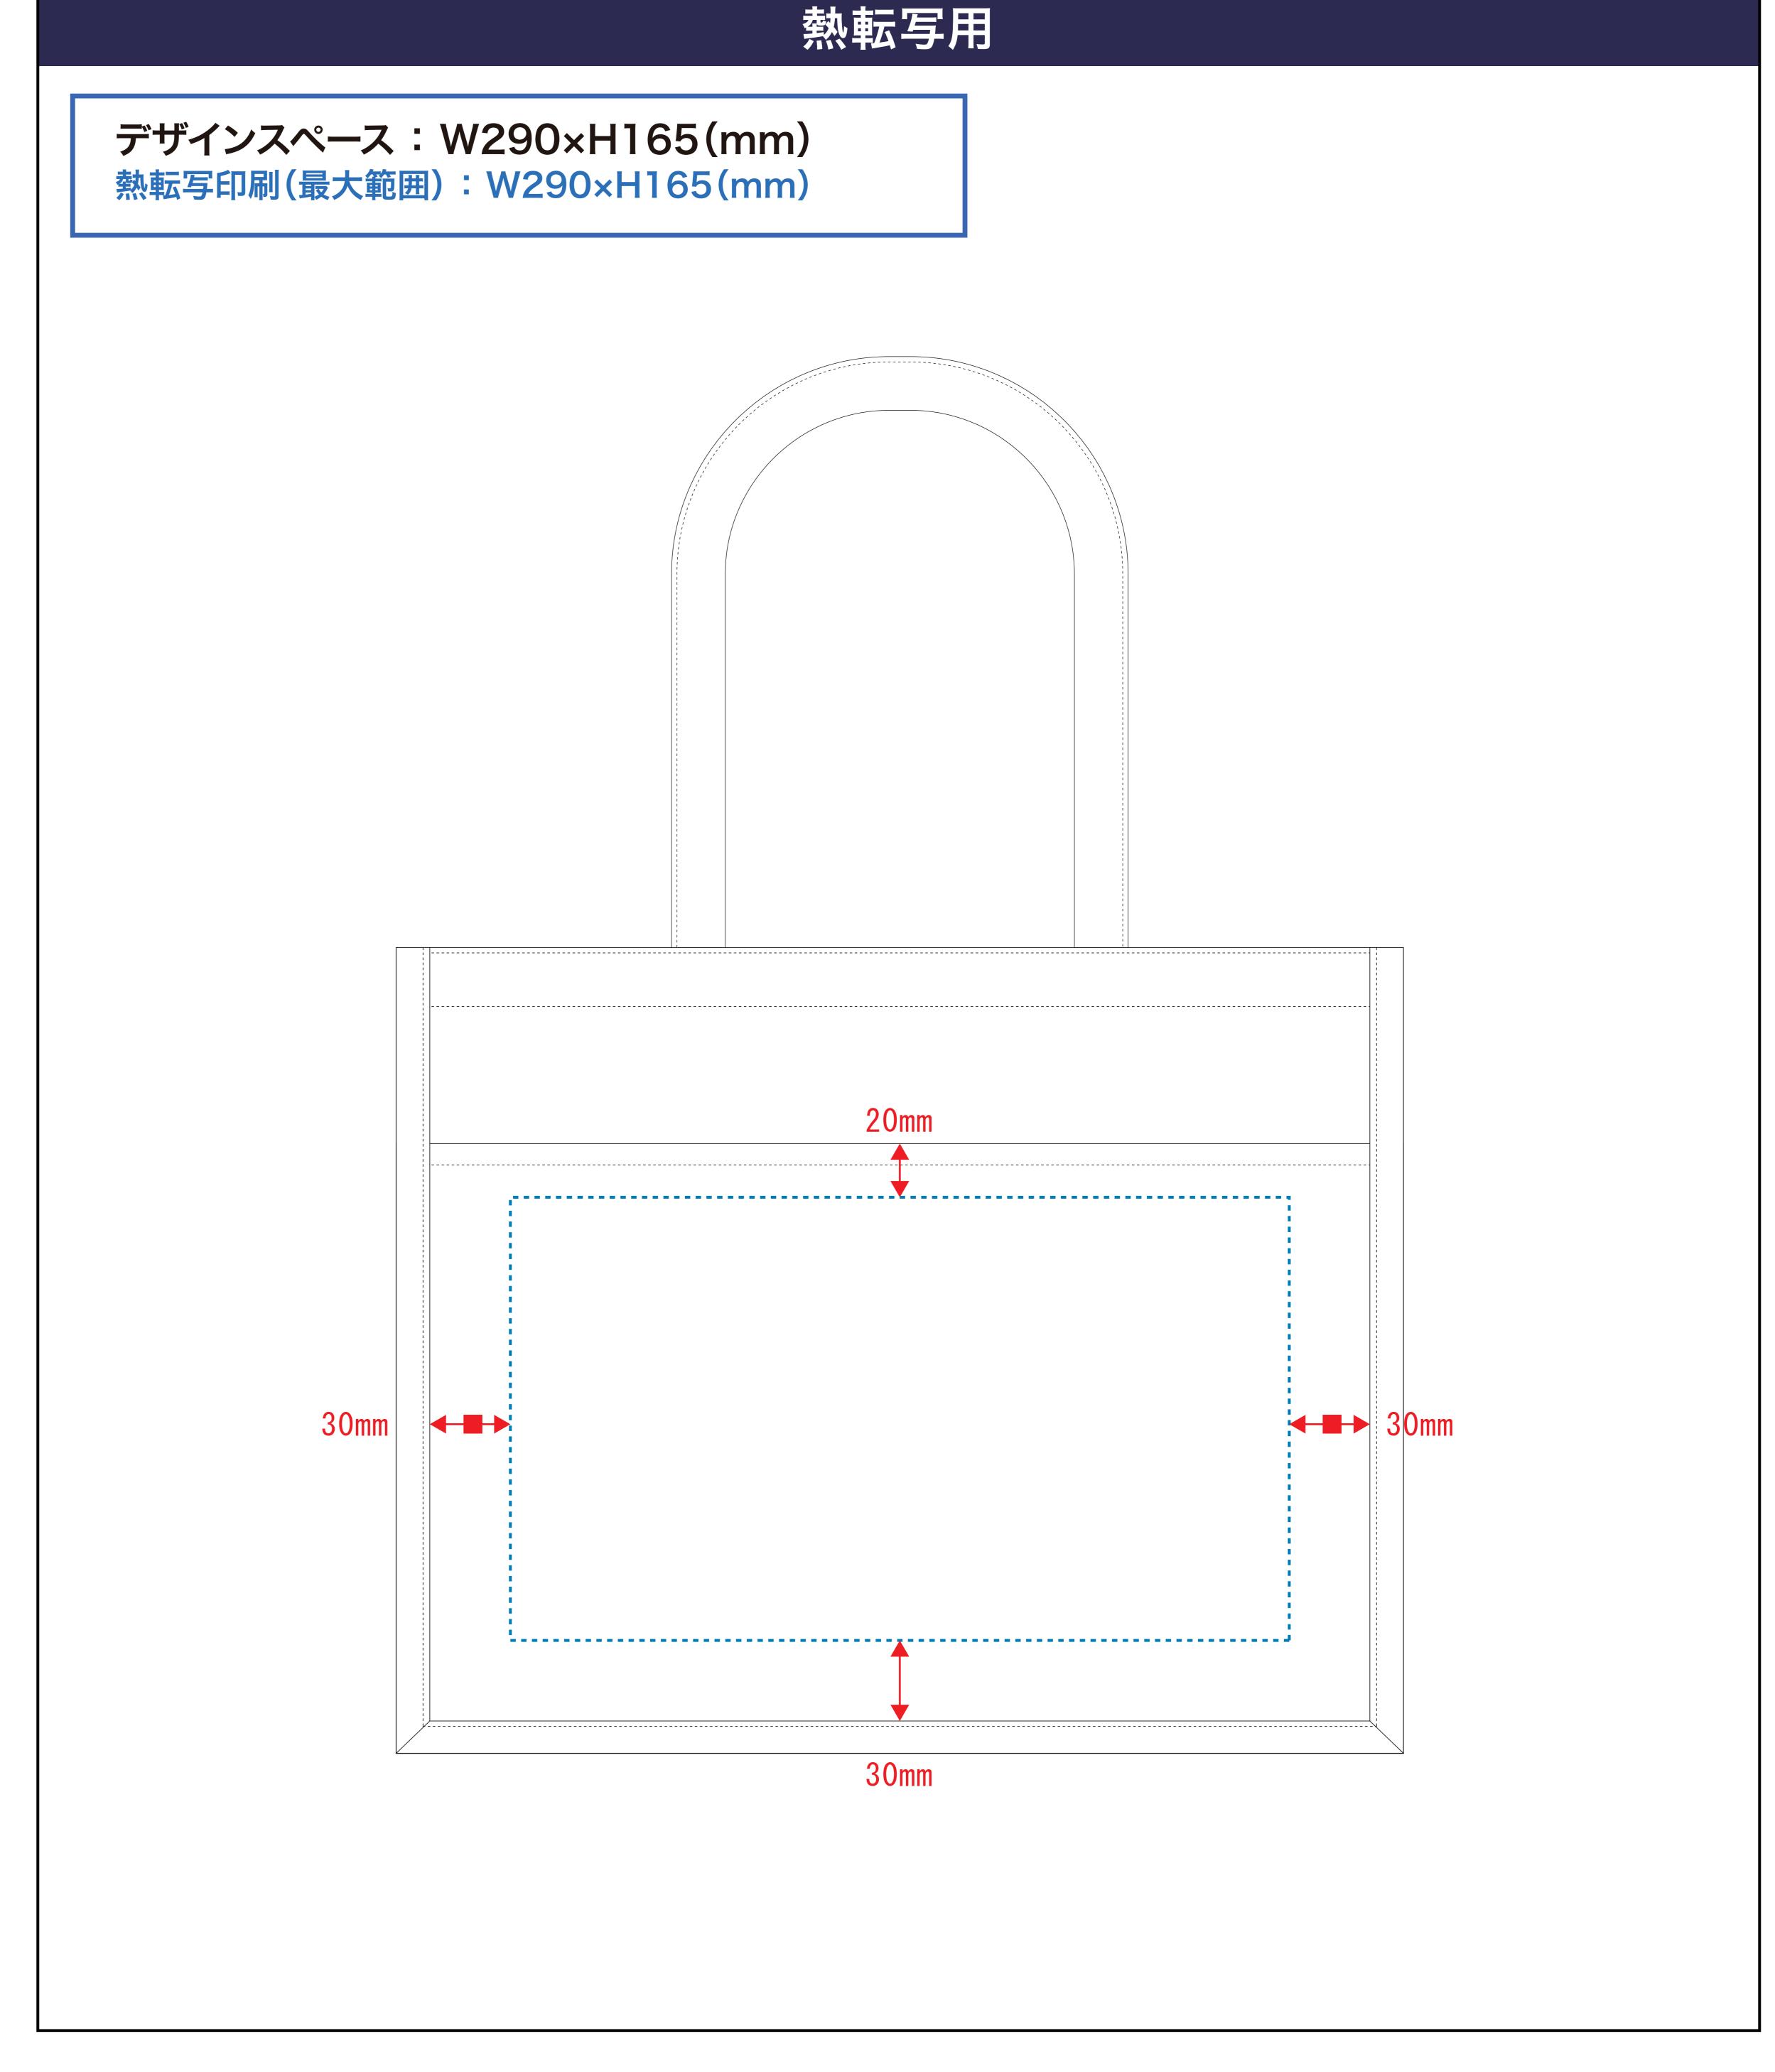

# 品番:TR-1216

# デザインスペース

**←→** デザイン配置後、アイテムに対しての上下左右からの印刷位置の数値を記載してください。

# 黒線:本体サイズ

# 青点線:デザインスペース

作成したデザインは、デザインスペース内に 配置してください。

## 仕上がりのご注意点

☑ 1mm以下の実線・抜き線は、カスレや潰れが発生 する可能性がございます。

☑ ベースにしたトートバッグ本体のカラーにより、印刷色の 仕上がりが若干変わる場合がございます。