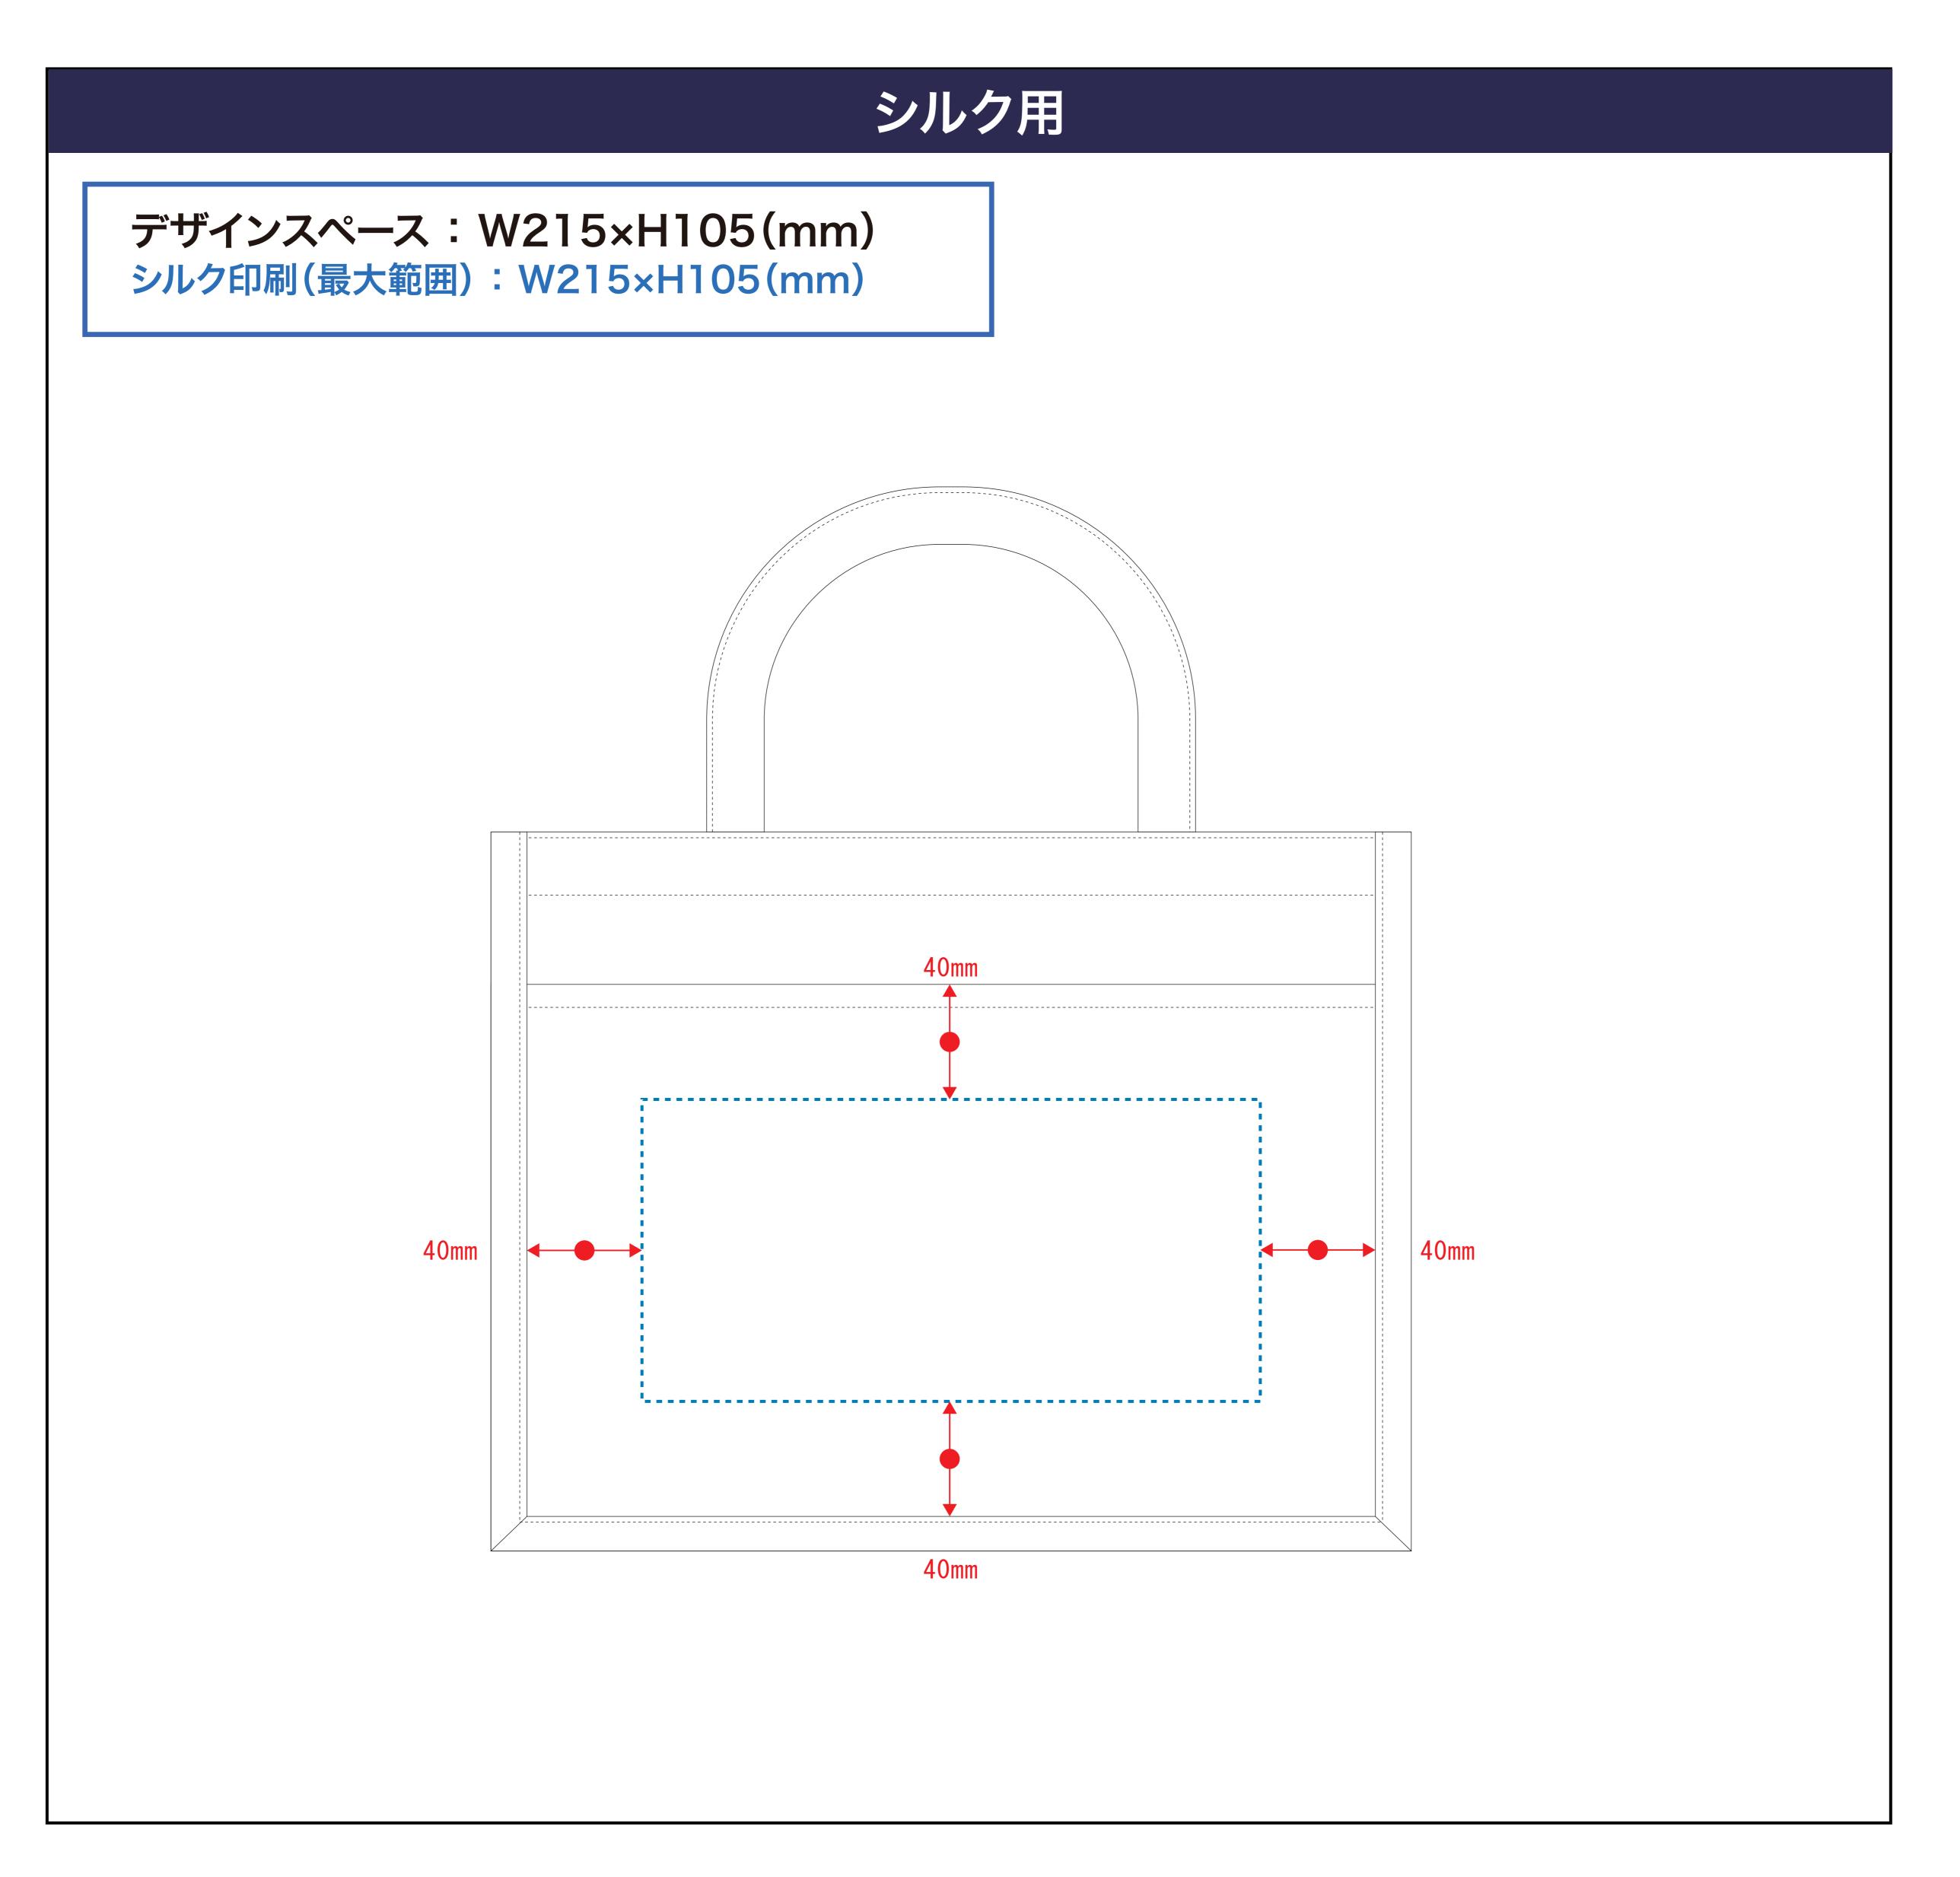

# 品番:TR-1215

# デザインスペース

**←→** デザイン配置後、アイテムに対しての上下左右からの印刷位置の数値を記載してください。

#### 黒線:本体サイズ

#### 青点線:デザインスペース

作成したデザインは、デザインスペース内に 配置してください。