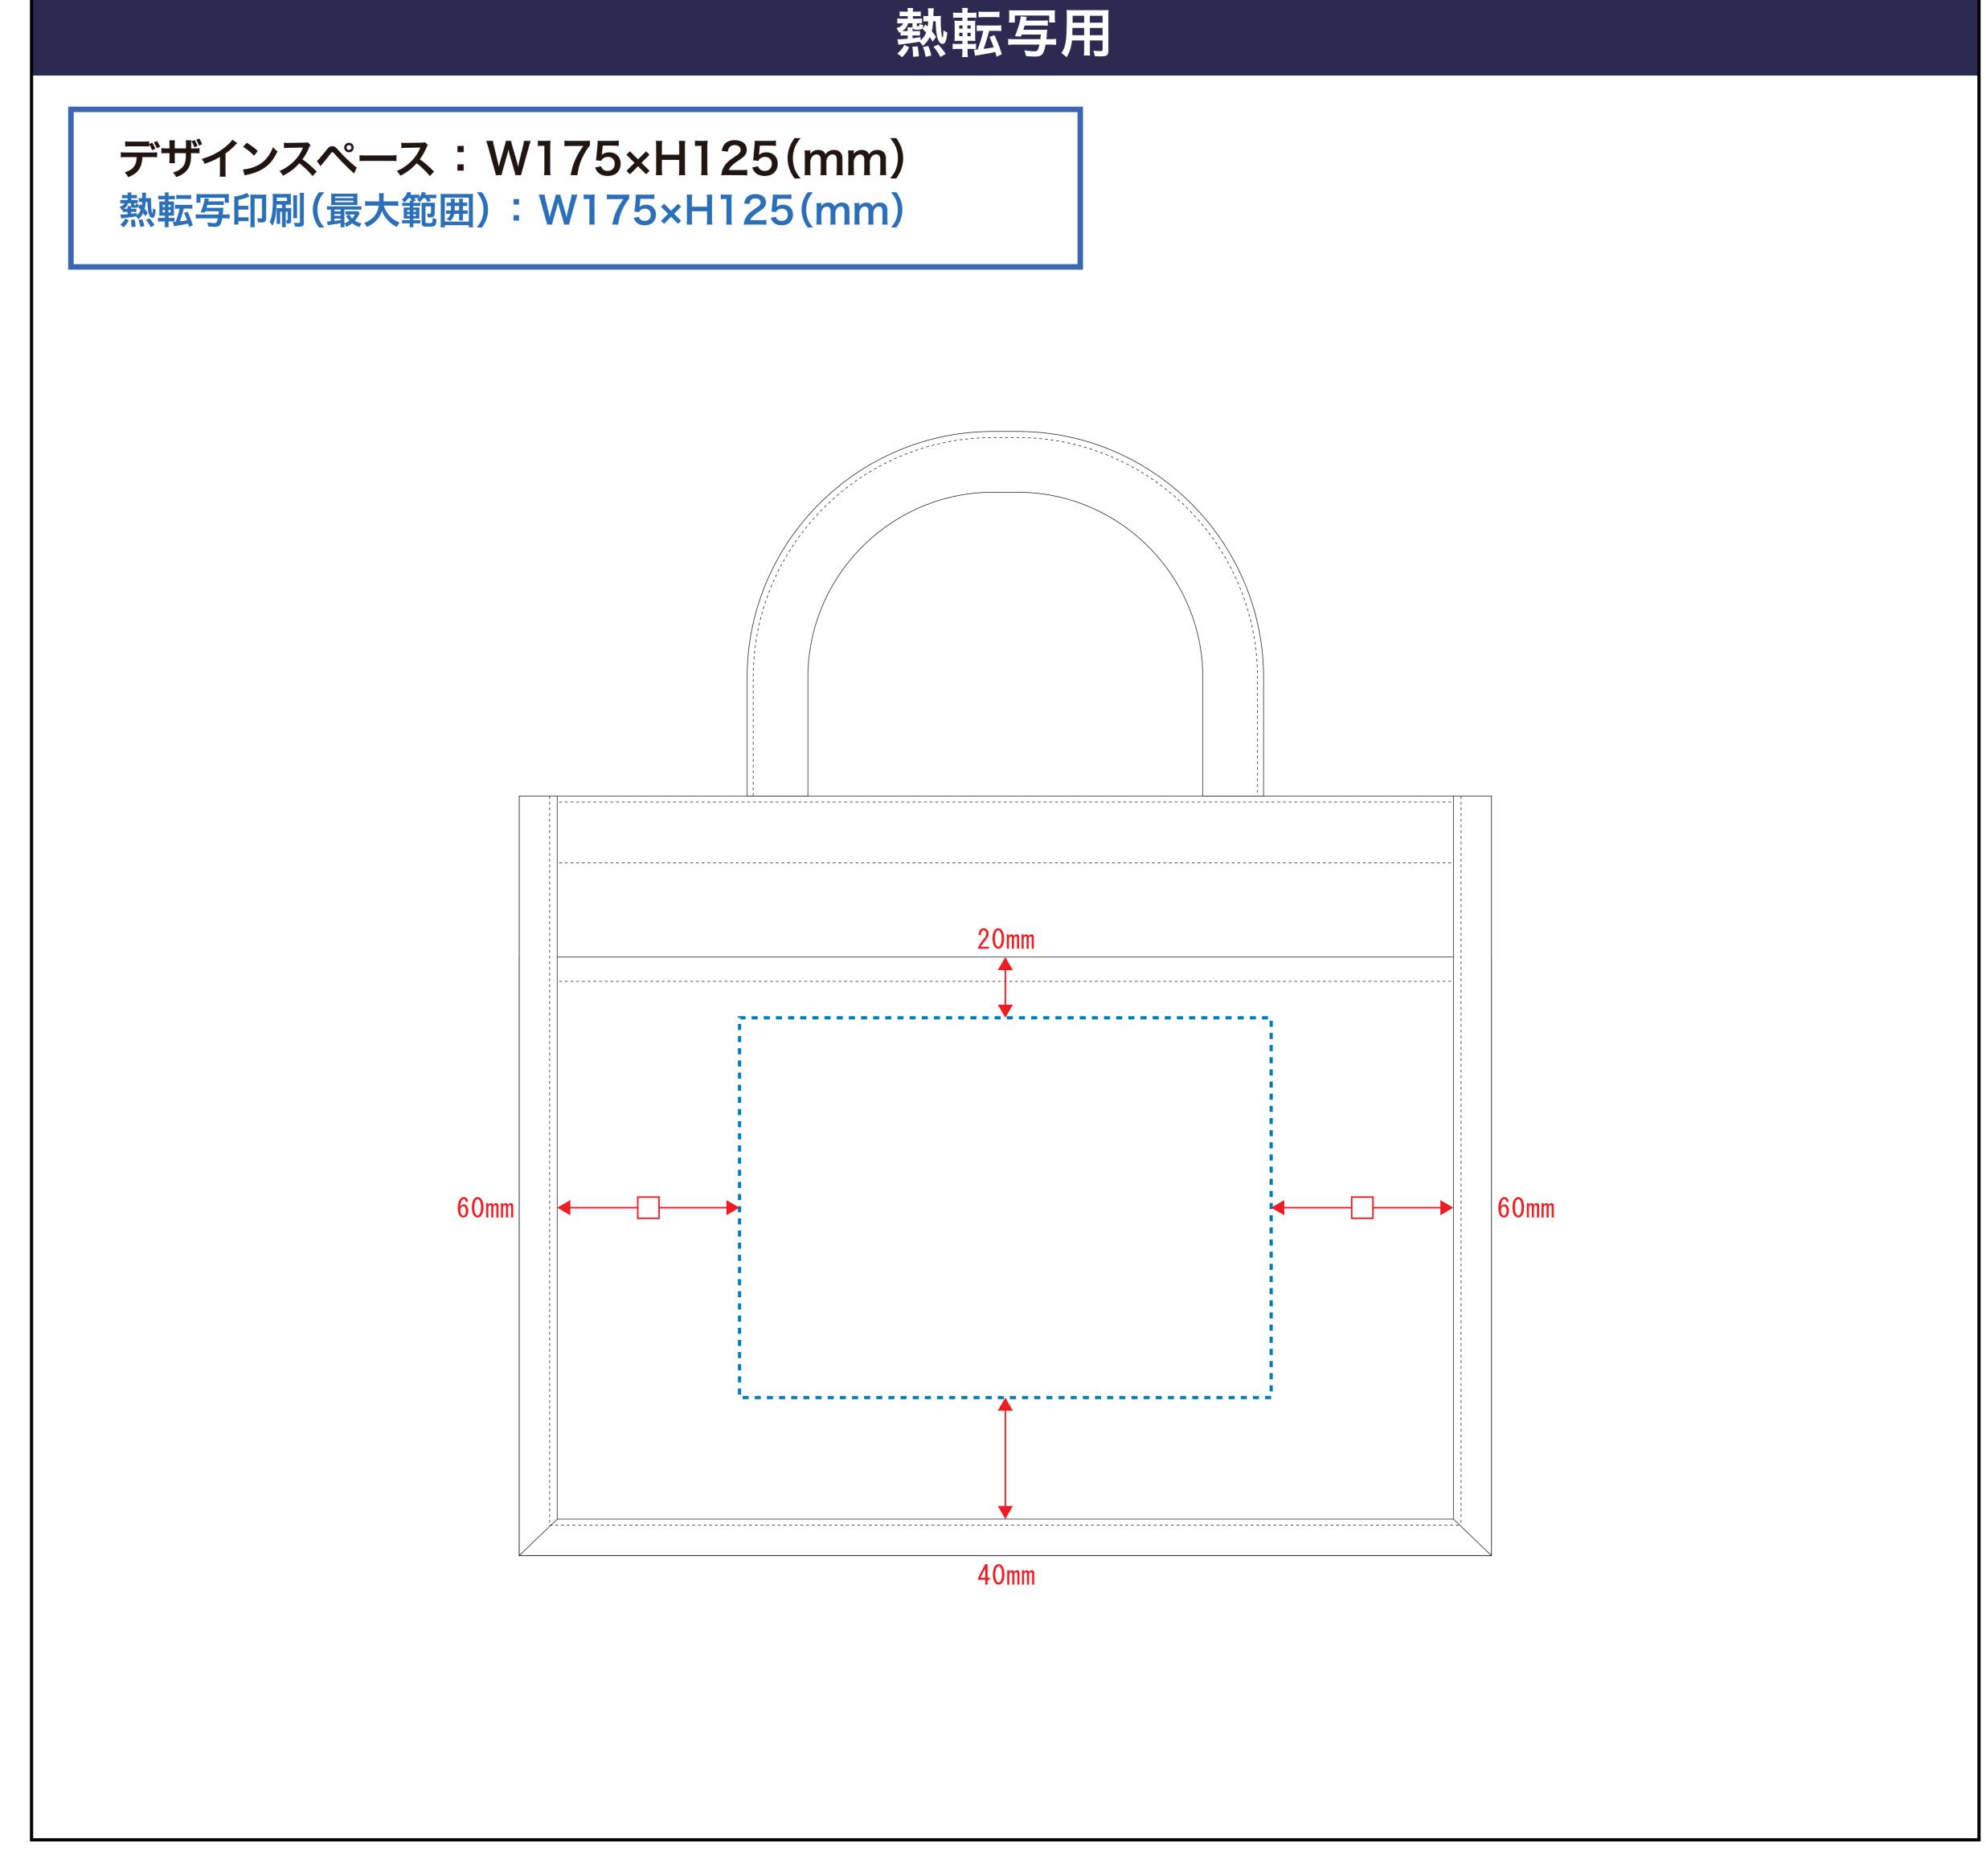

# 品番:TR-1215

# デザインスペース

**←→** デザイン配置後、アイテムに対しての上下左右からの印刷位置の数値を記載してください。

#### 黒線:本体サイズ

#### 青点線:デザインスペース

作成したデザインは、デザインスペース内に 配置してください。