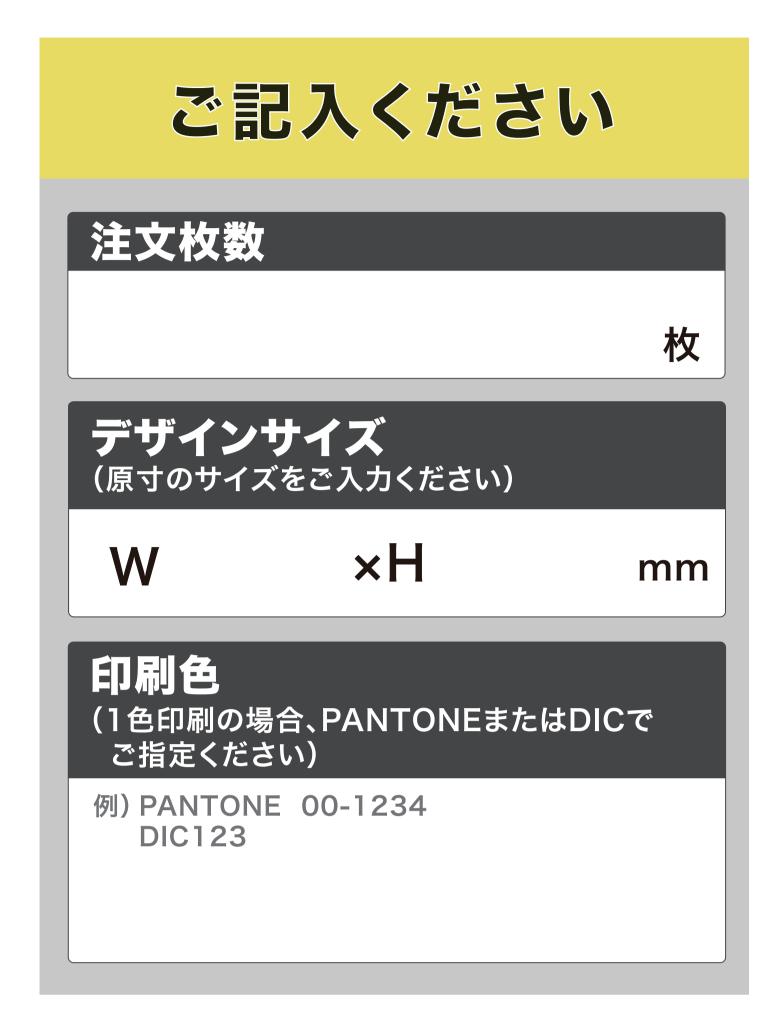

#### ■入稿時のお願い

リンク画像の欠損やフォント置き換わりなどデータ崩れの確認の為、 デザインの分かるJPG画像も併せてご入稿ください。

#### ■データについて

データは<mark>原寸サイズ</mark>で制作して下さい。 文字はアウトライン化して下さい。 色は<mark>CMYKモード</mark>で制作して下さい。(RBGは使用しないで下さい。)