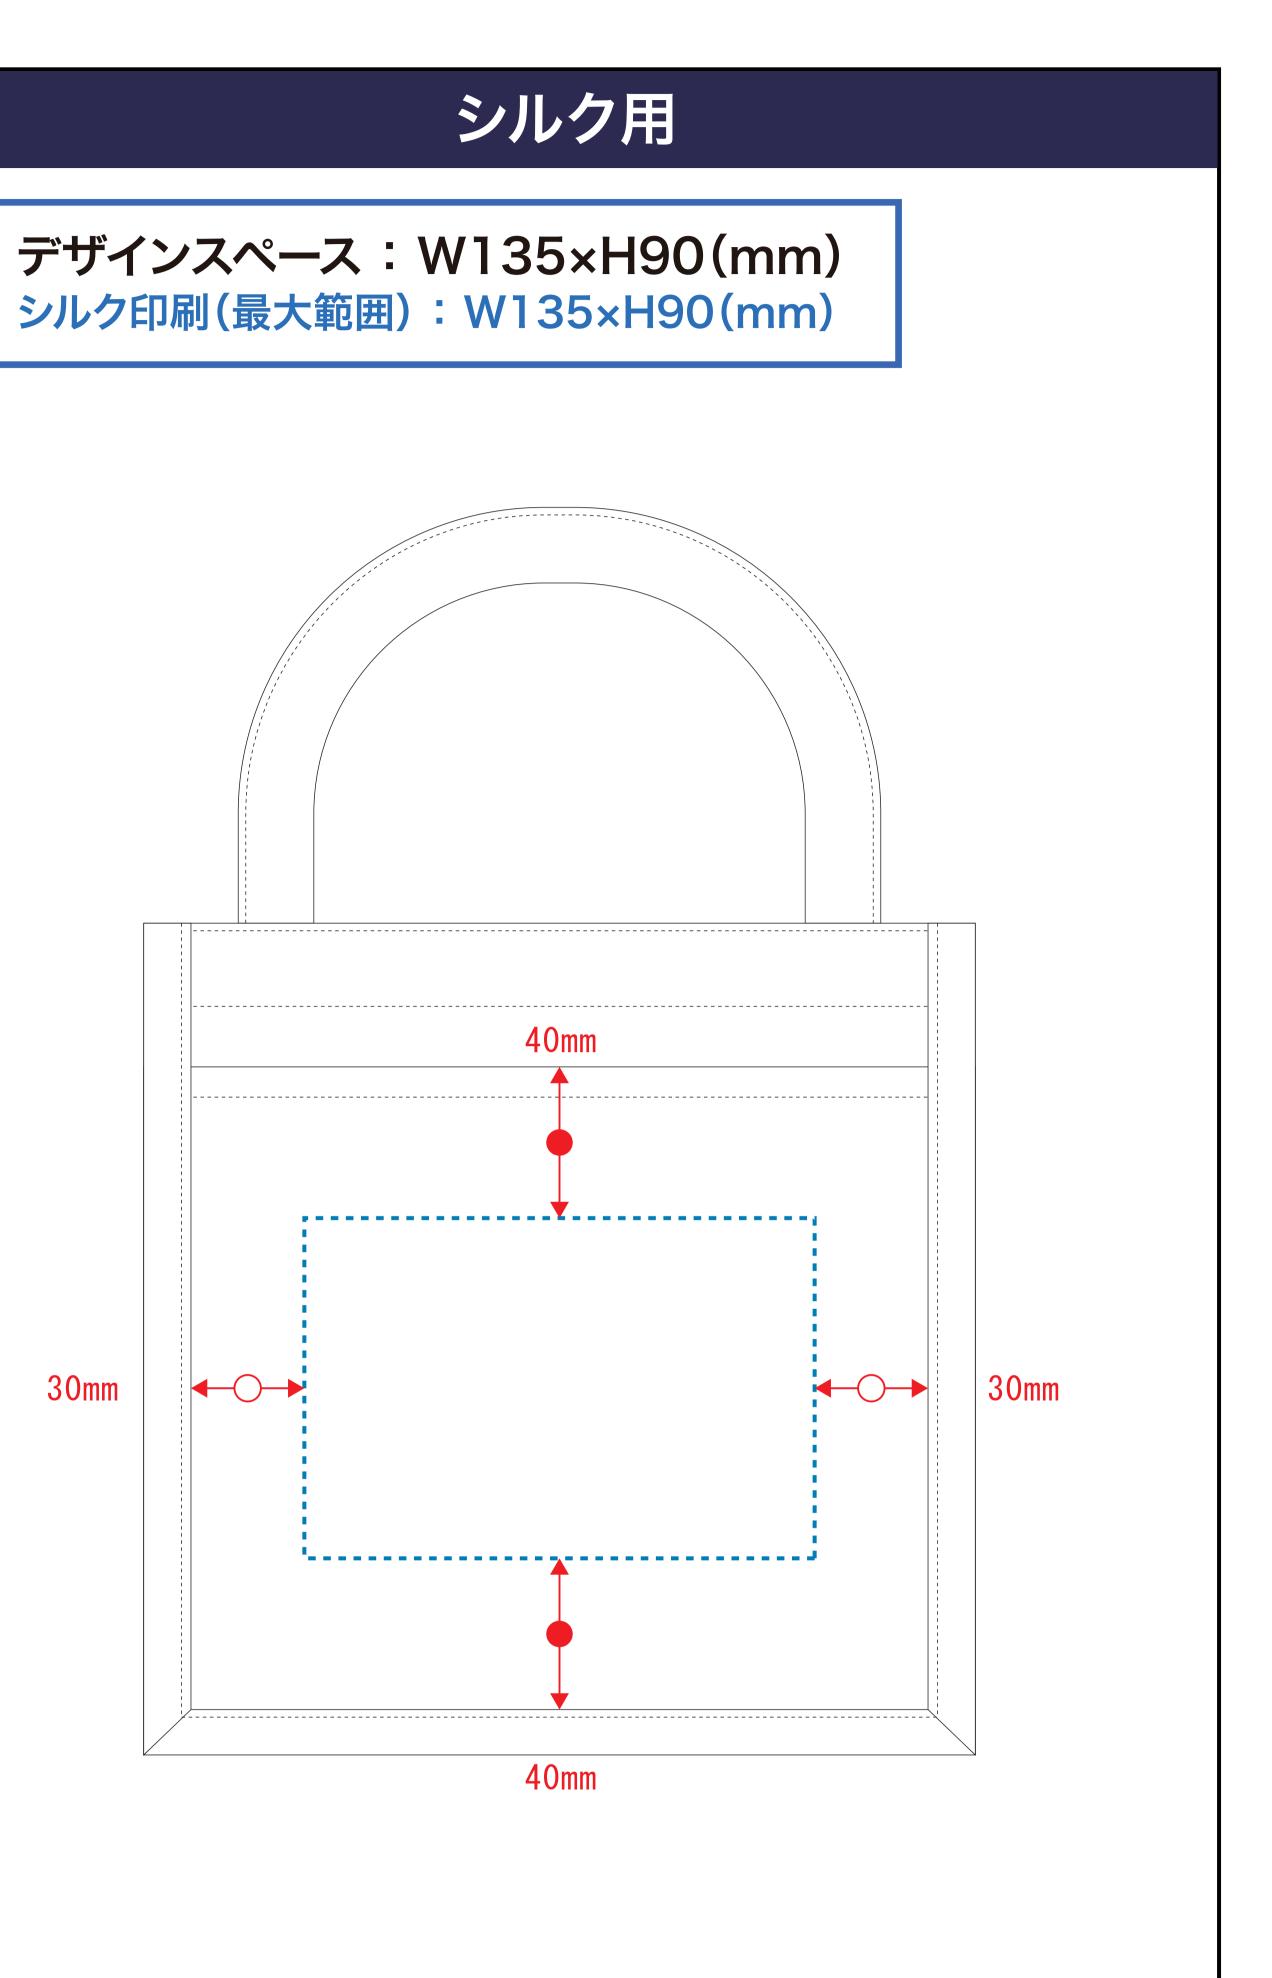

### 黒線:本体サイズ

青点線:デザインスペース 作成したデザインは、デザインスペース内に 配置してください。

# [\_\_\_] デザインスペース ←→ デザイン配置後、アイテムに対しての上下左右からの印刷位置の数値を記載してください。