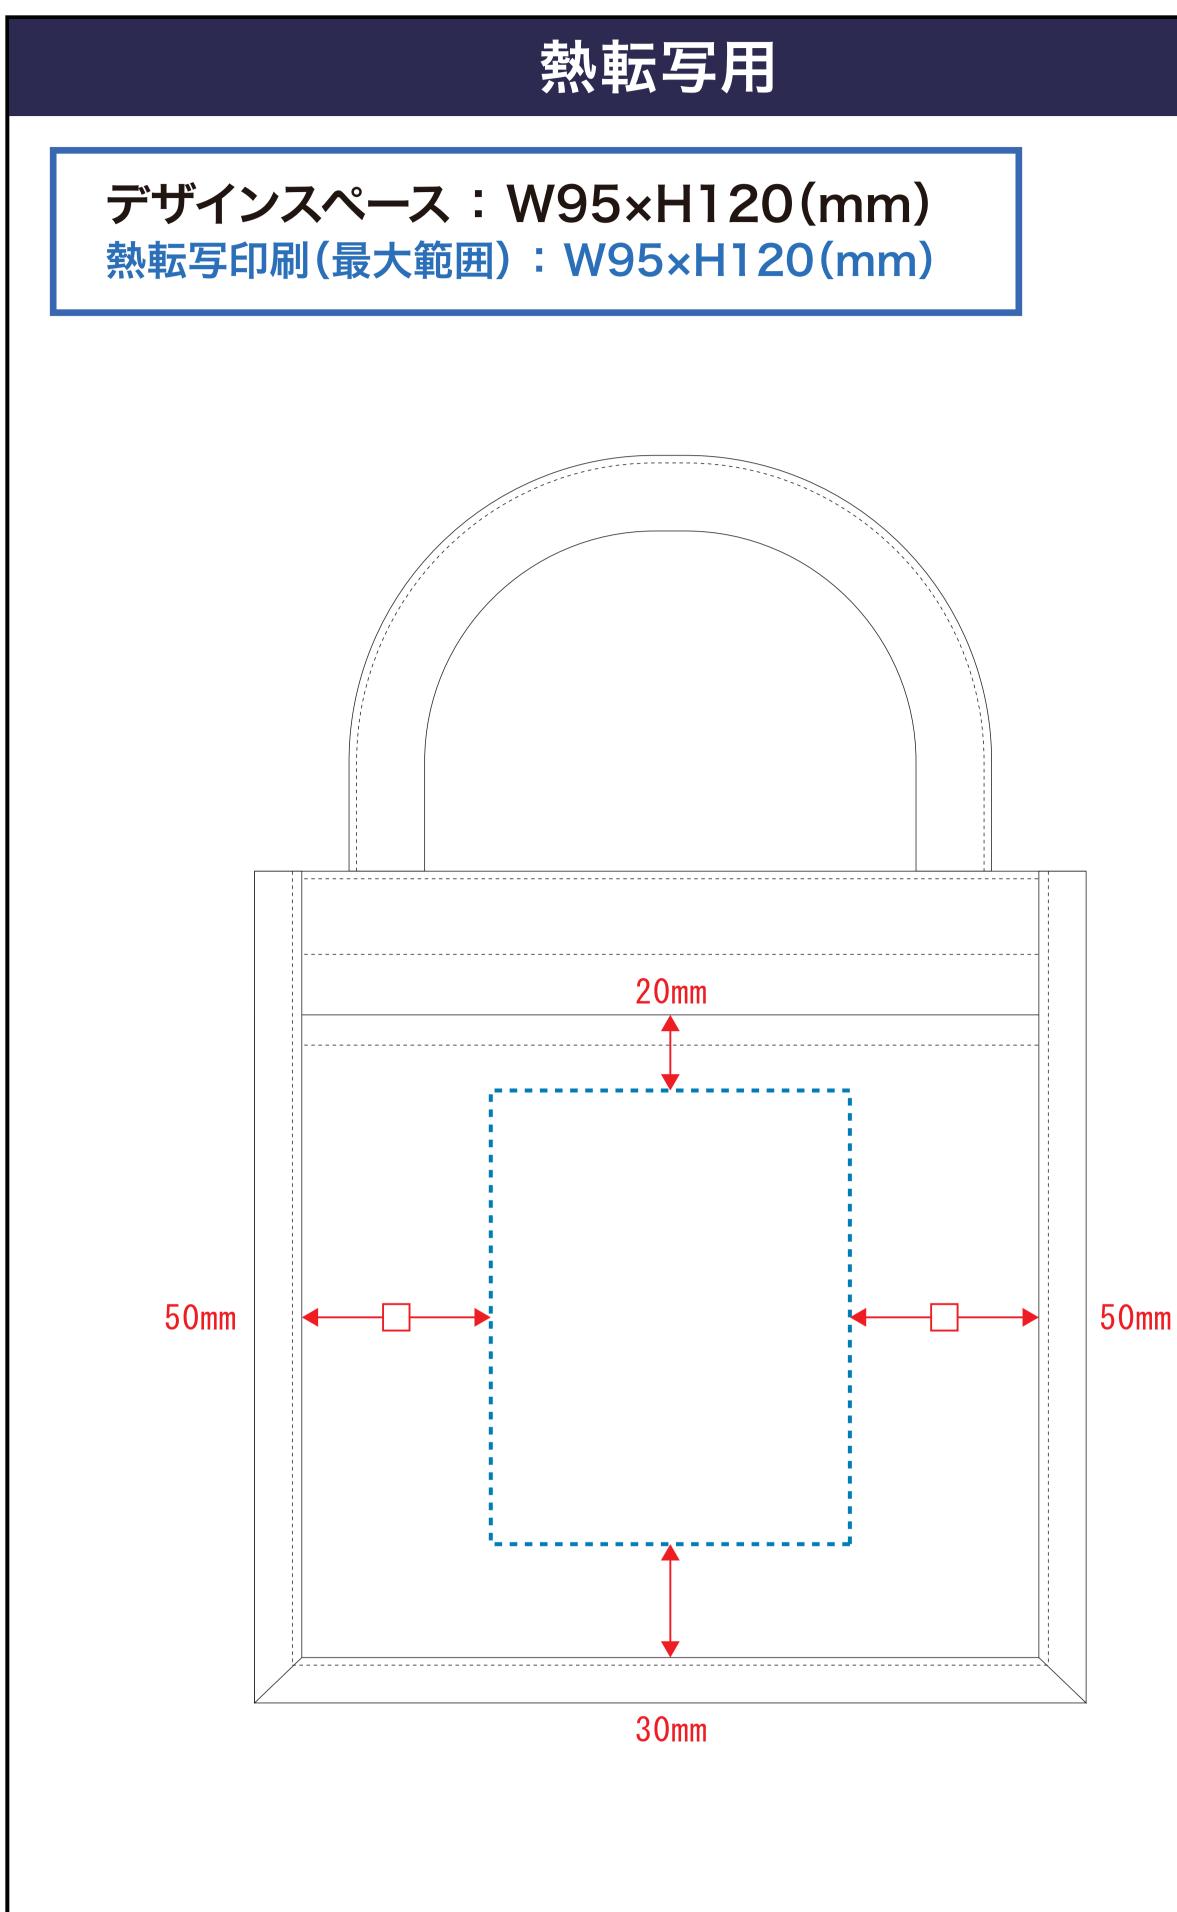

### 黒線:本体サイズ

青点線:デザインスペース 作成したデザインは、デザインスペース内に 配置してください。

# [\_\_\_] デザインスペース ←→ デザイン配置後、アイテムに対しての上下左右からの印刷位置の数値を記載してください。