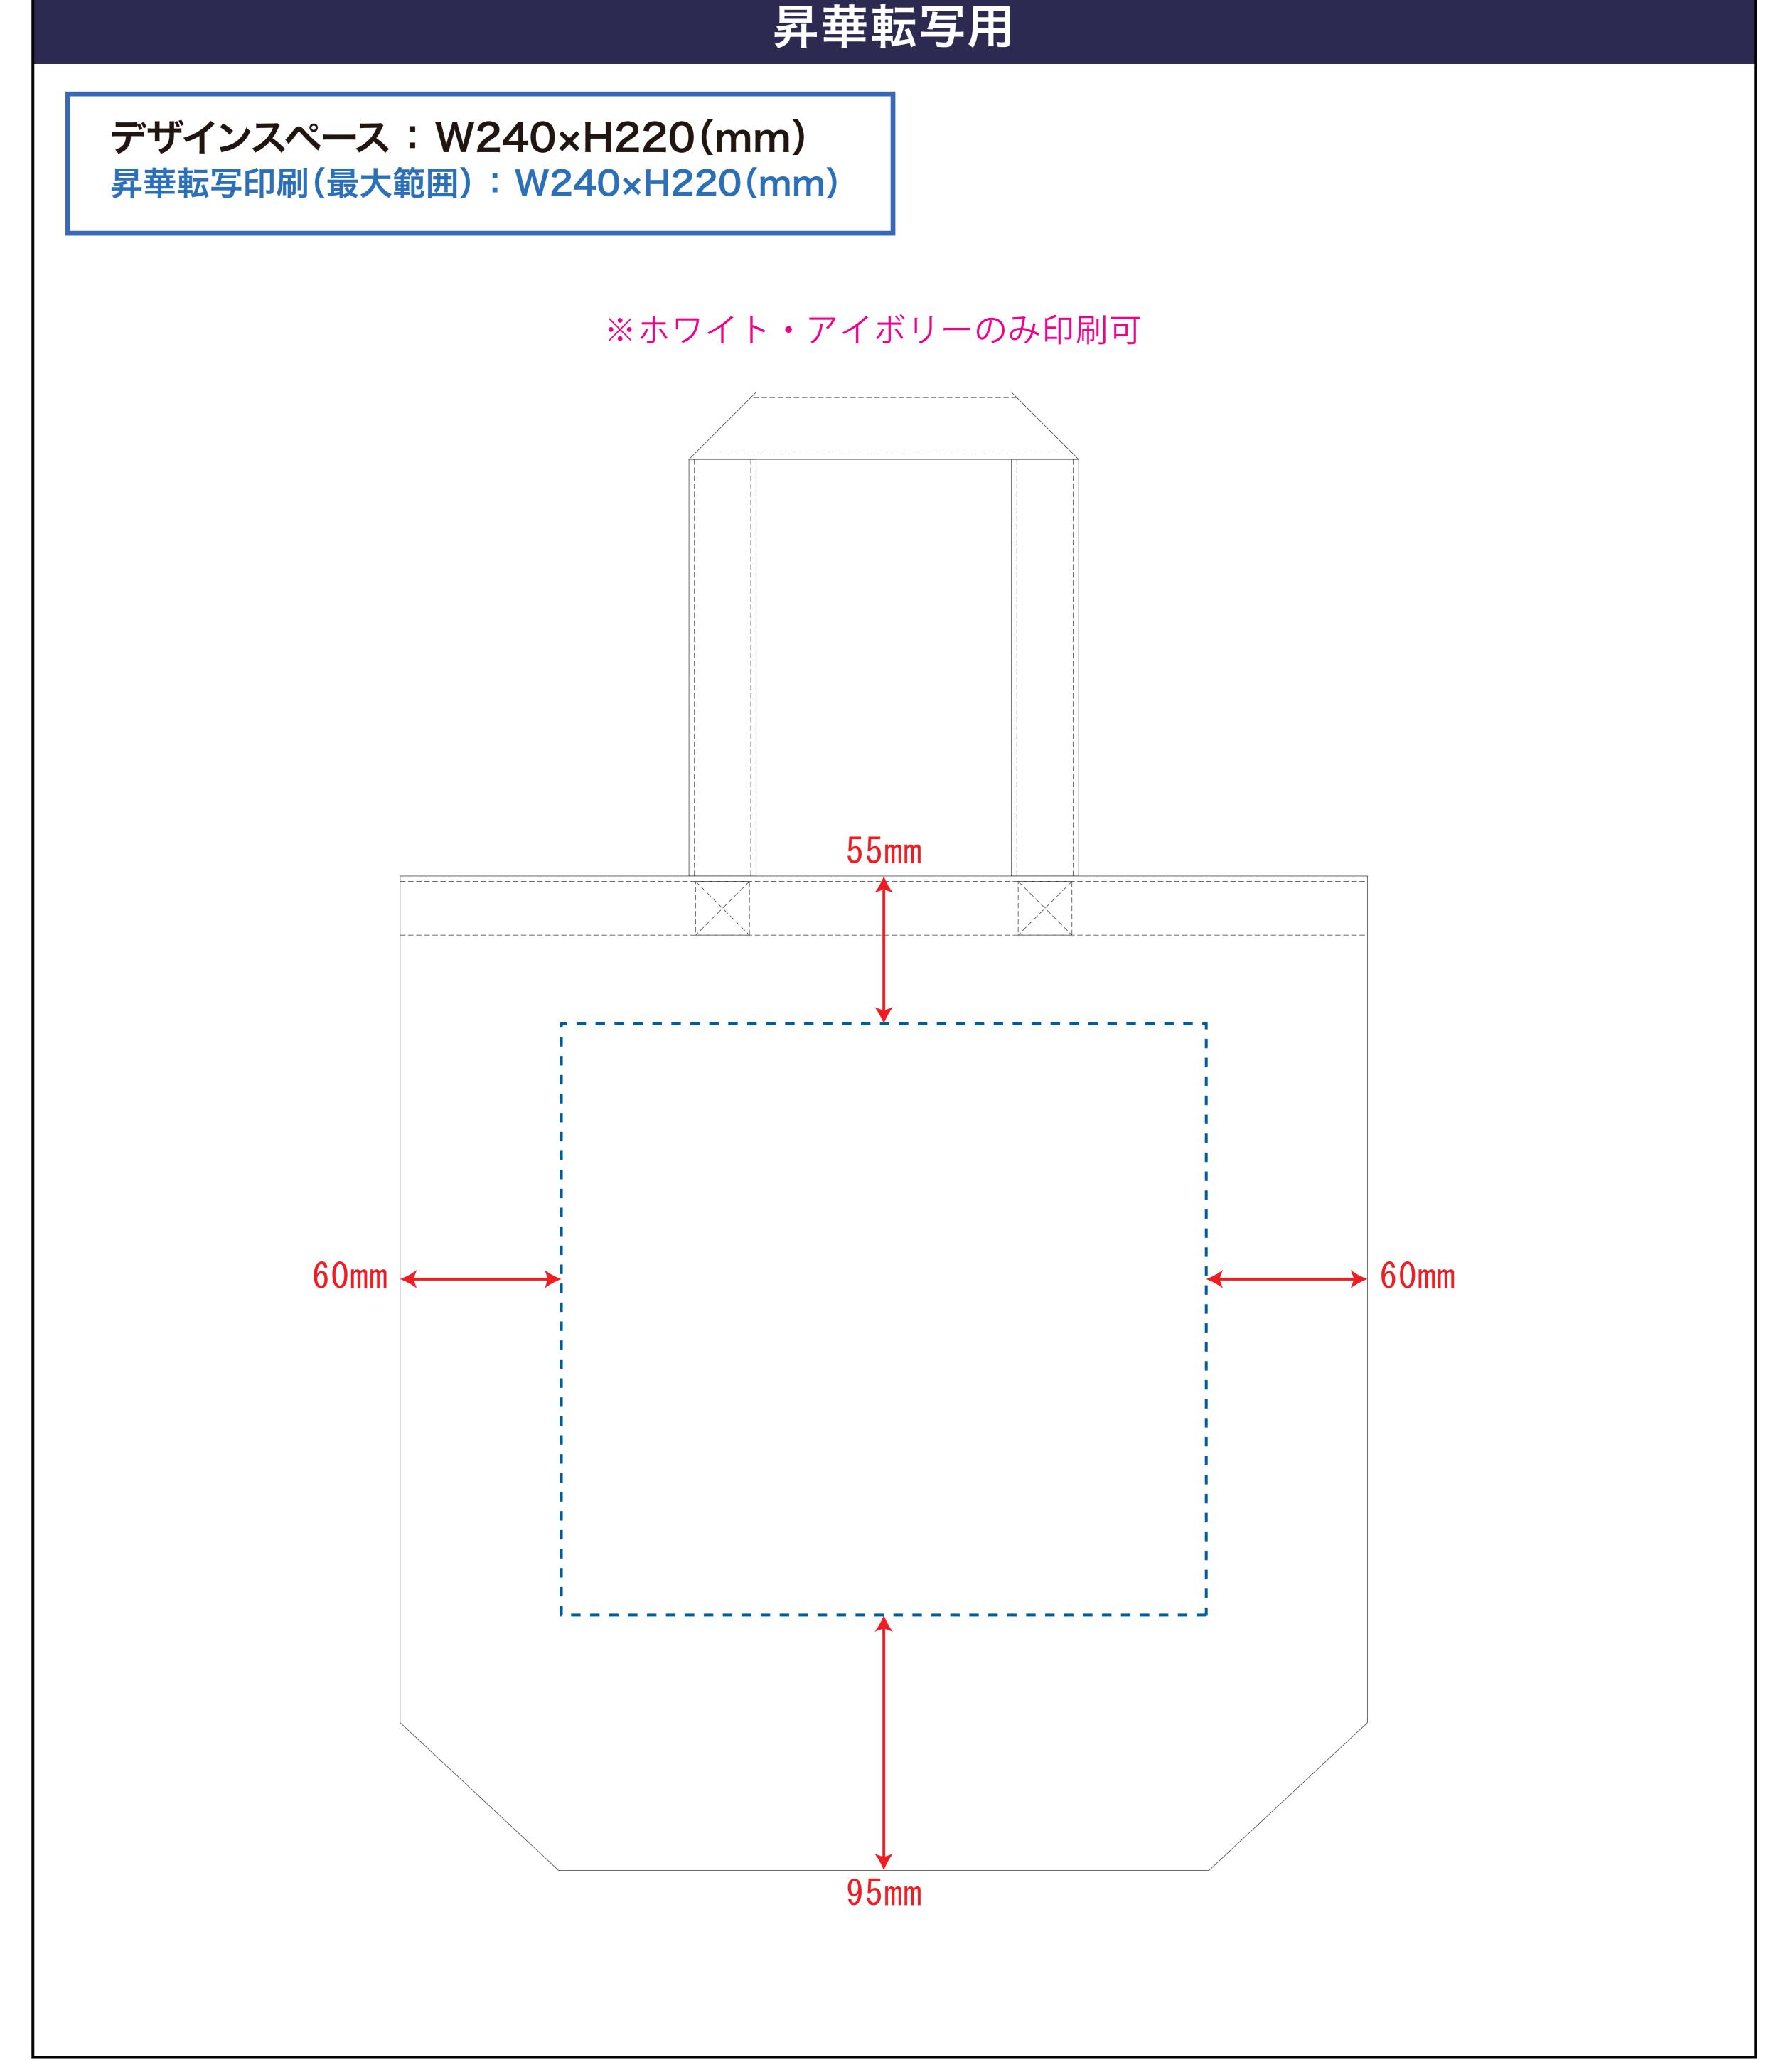

## 黒線:本体サイズ

青点線:デザインスペース

作成したデザインは、デザインスペース内に 配置してください。

# デザインスペース

**←→** デザイン配置後、アイテムに対しての上下左右からの印刷位置の数値を記載してください。