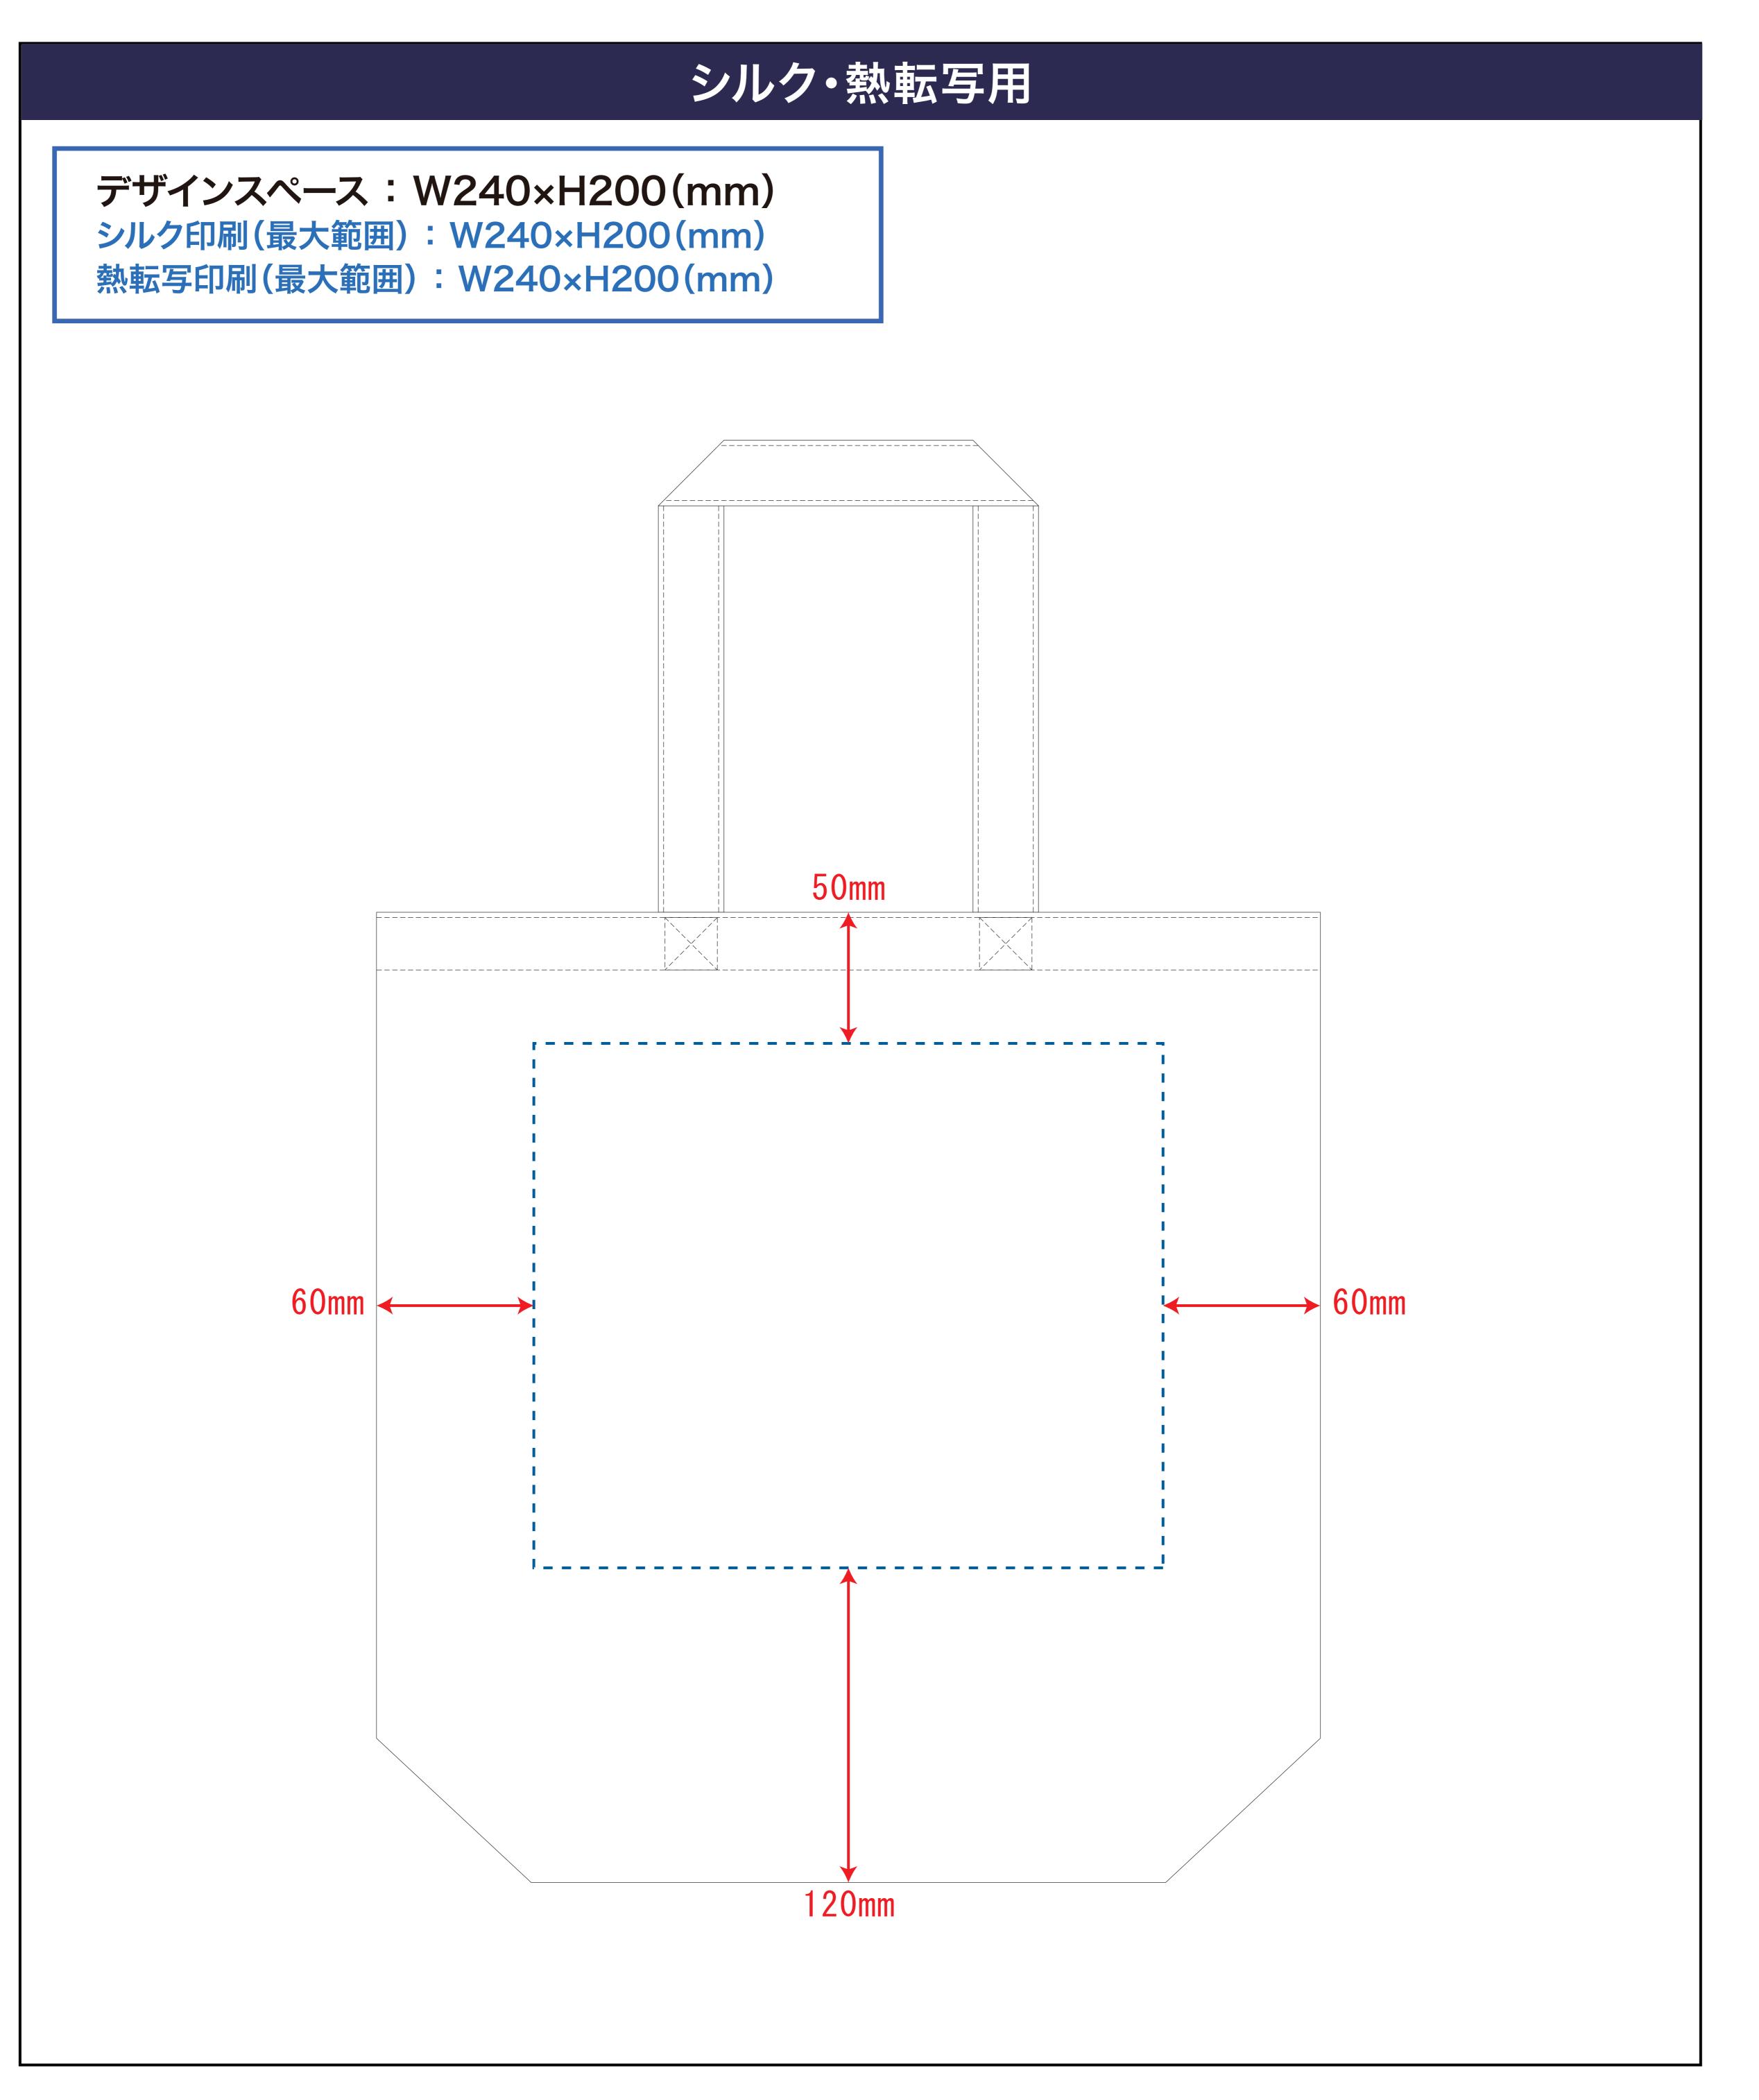

## 黒線:本体サイズ

青点線:デザインスペース

作成したデザインは、デザインスペース内に 配置してください。

# デザインスペース

**←→** デザイン配置後、アイテムに対しての上下左右からの印刷位置の数値を記載してください。