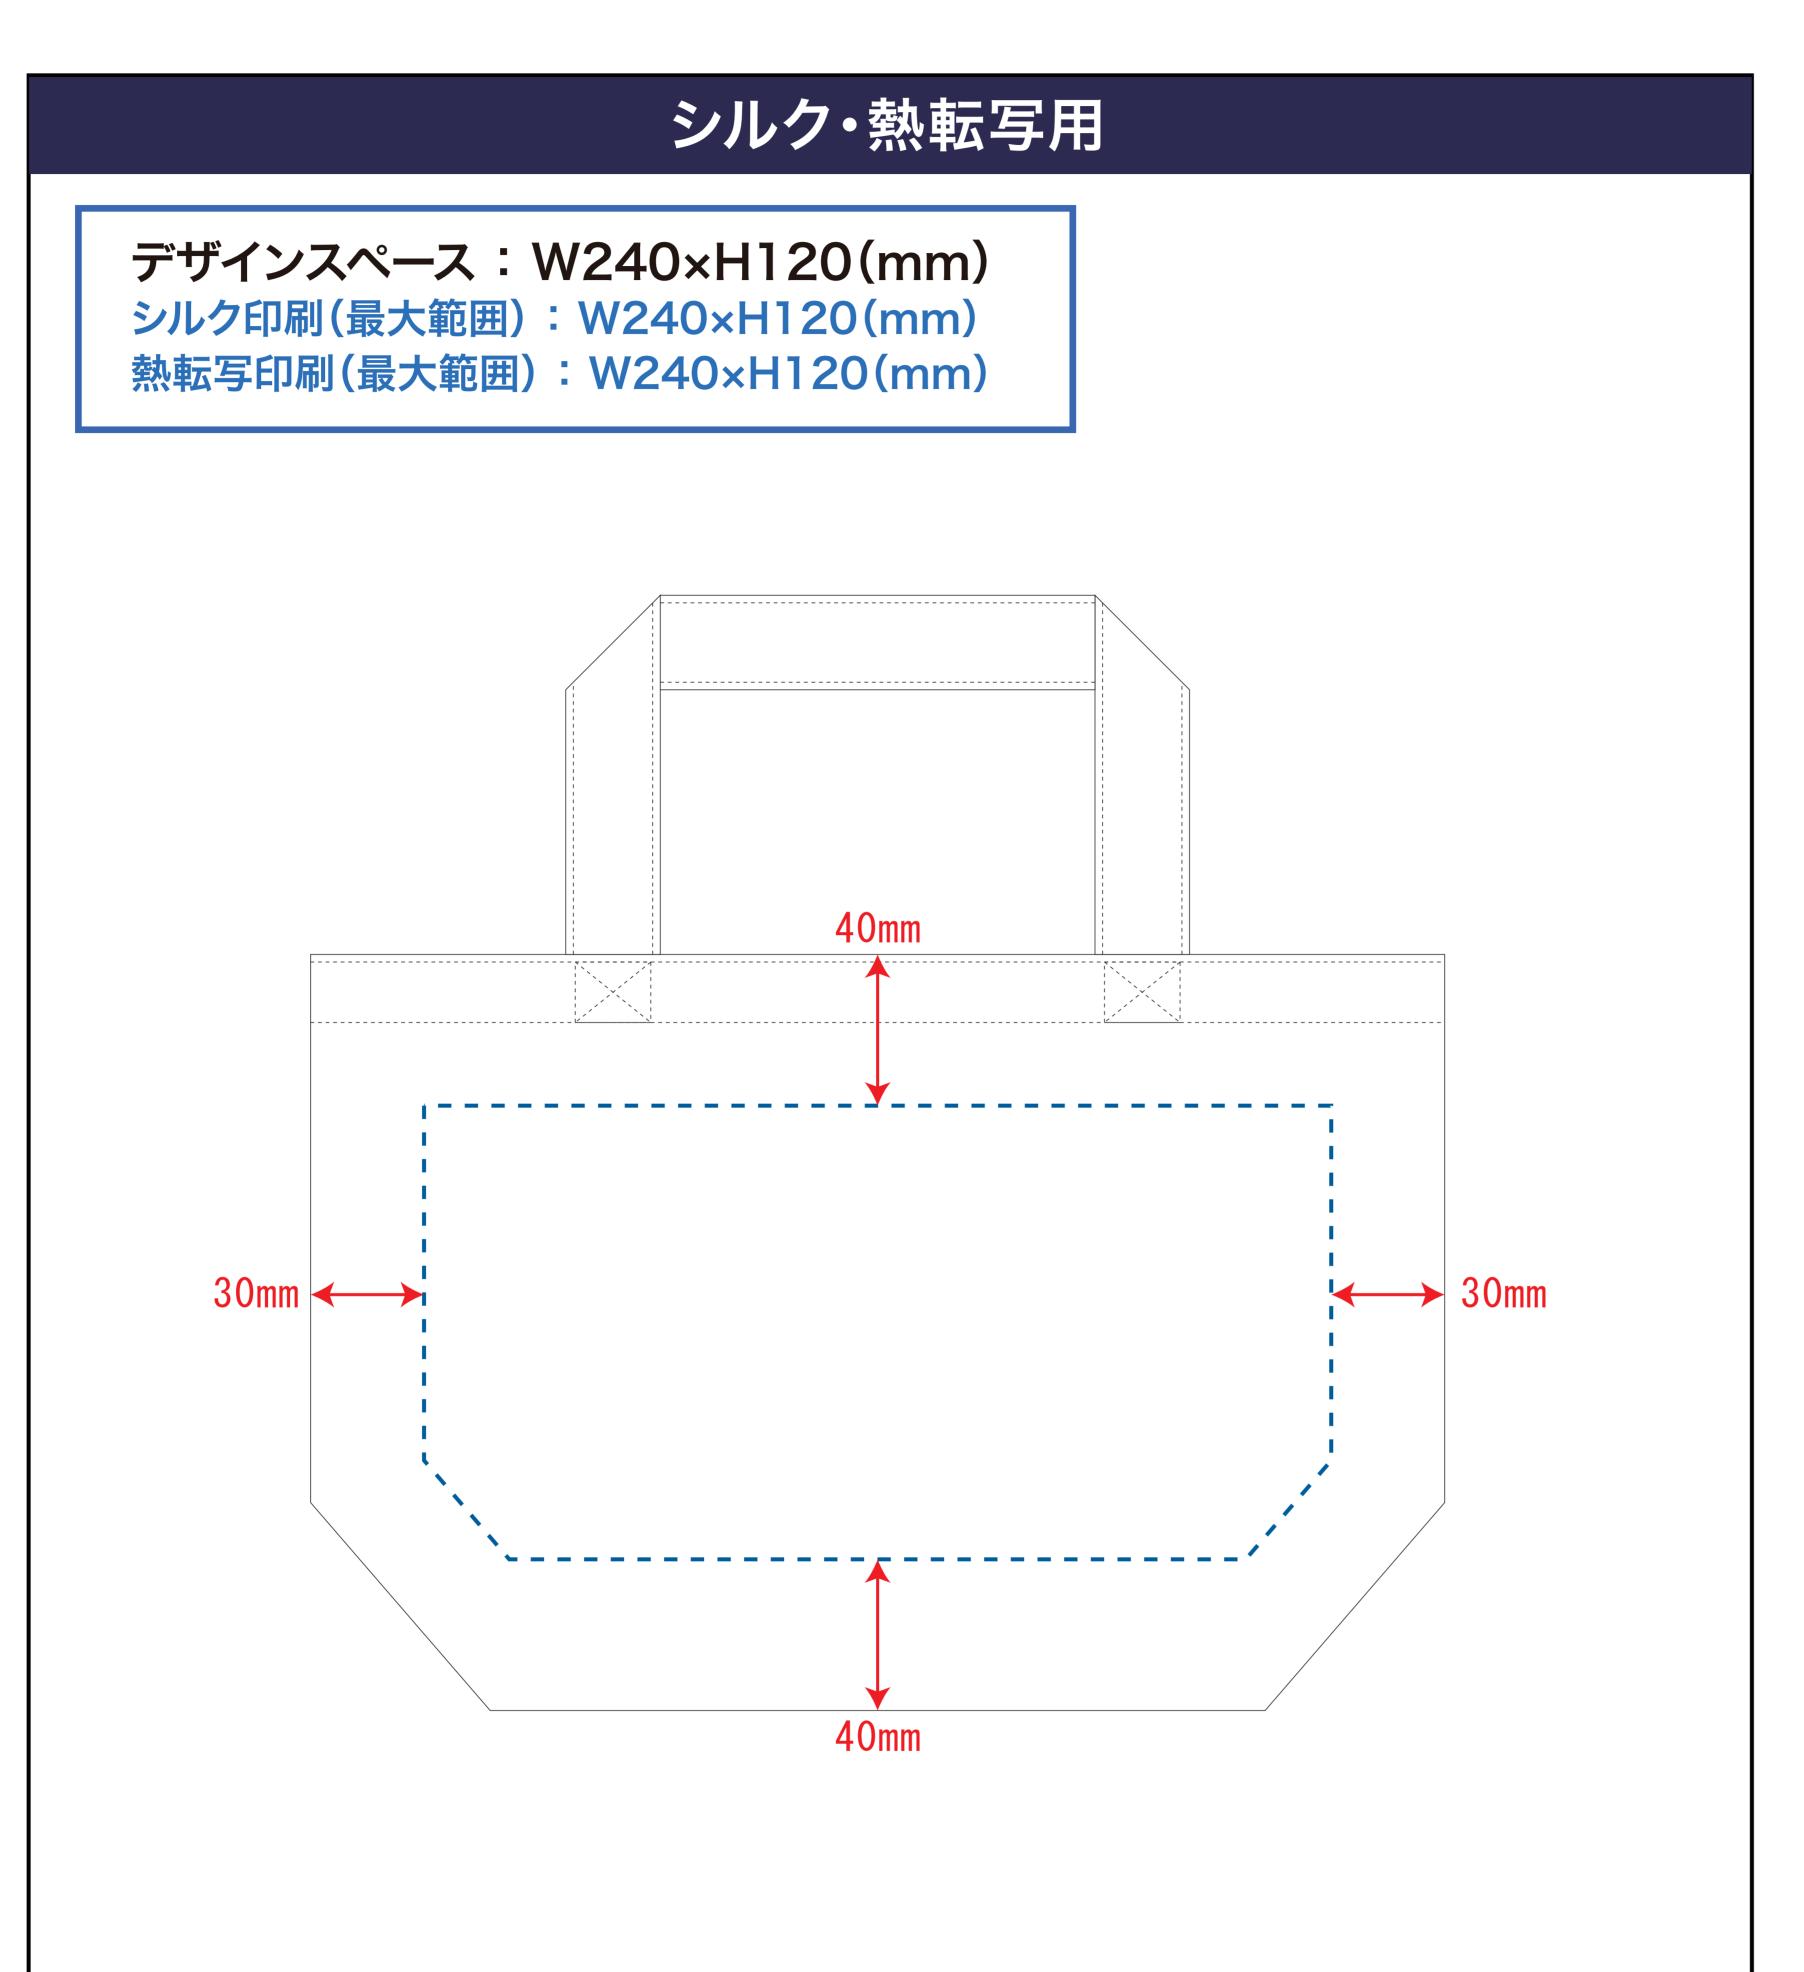

# [ ] デザインスペース

→ デザイン配置後、アイテムに対しての上下左右からの印刷位置の数値を記載してください。

### 黒線:本体サイズ

青点線:デザインスペース

作成したデザインは、デザインスペース内に 配置してください。