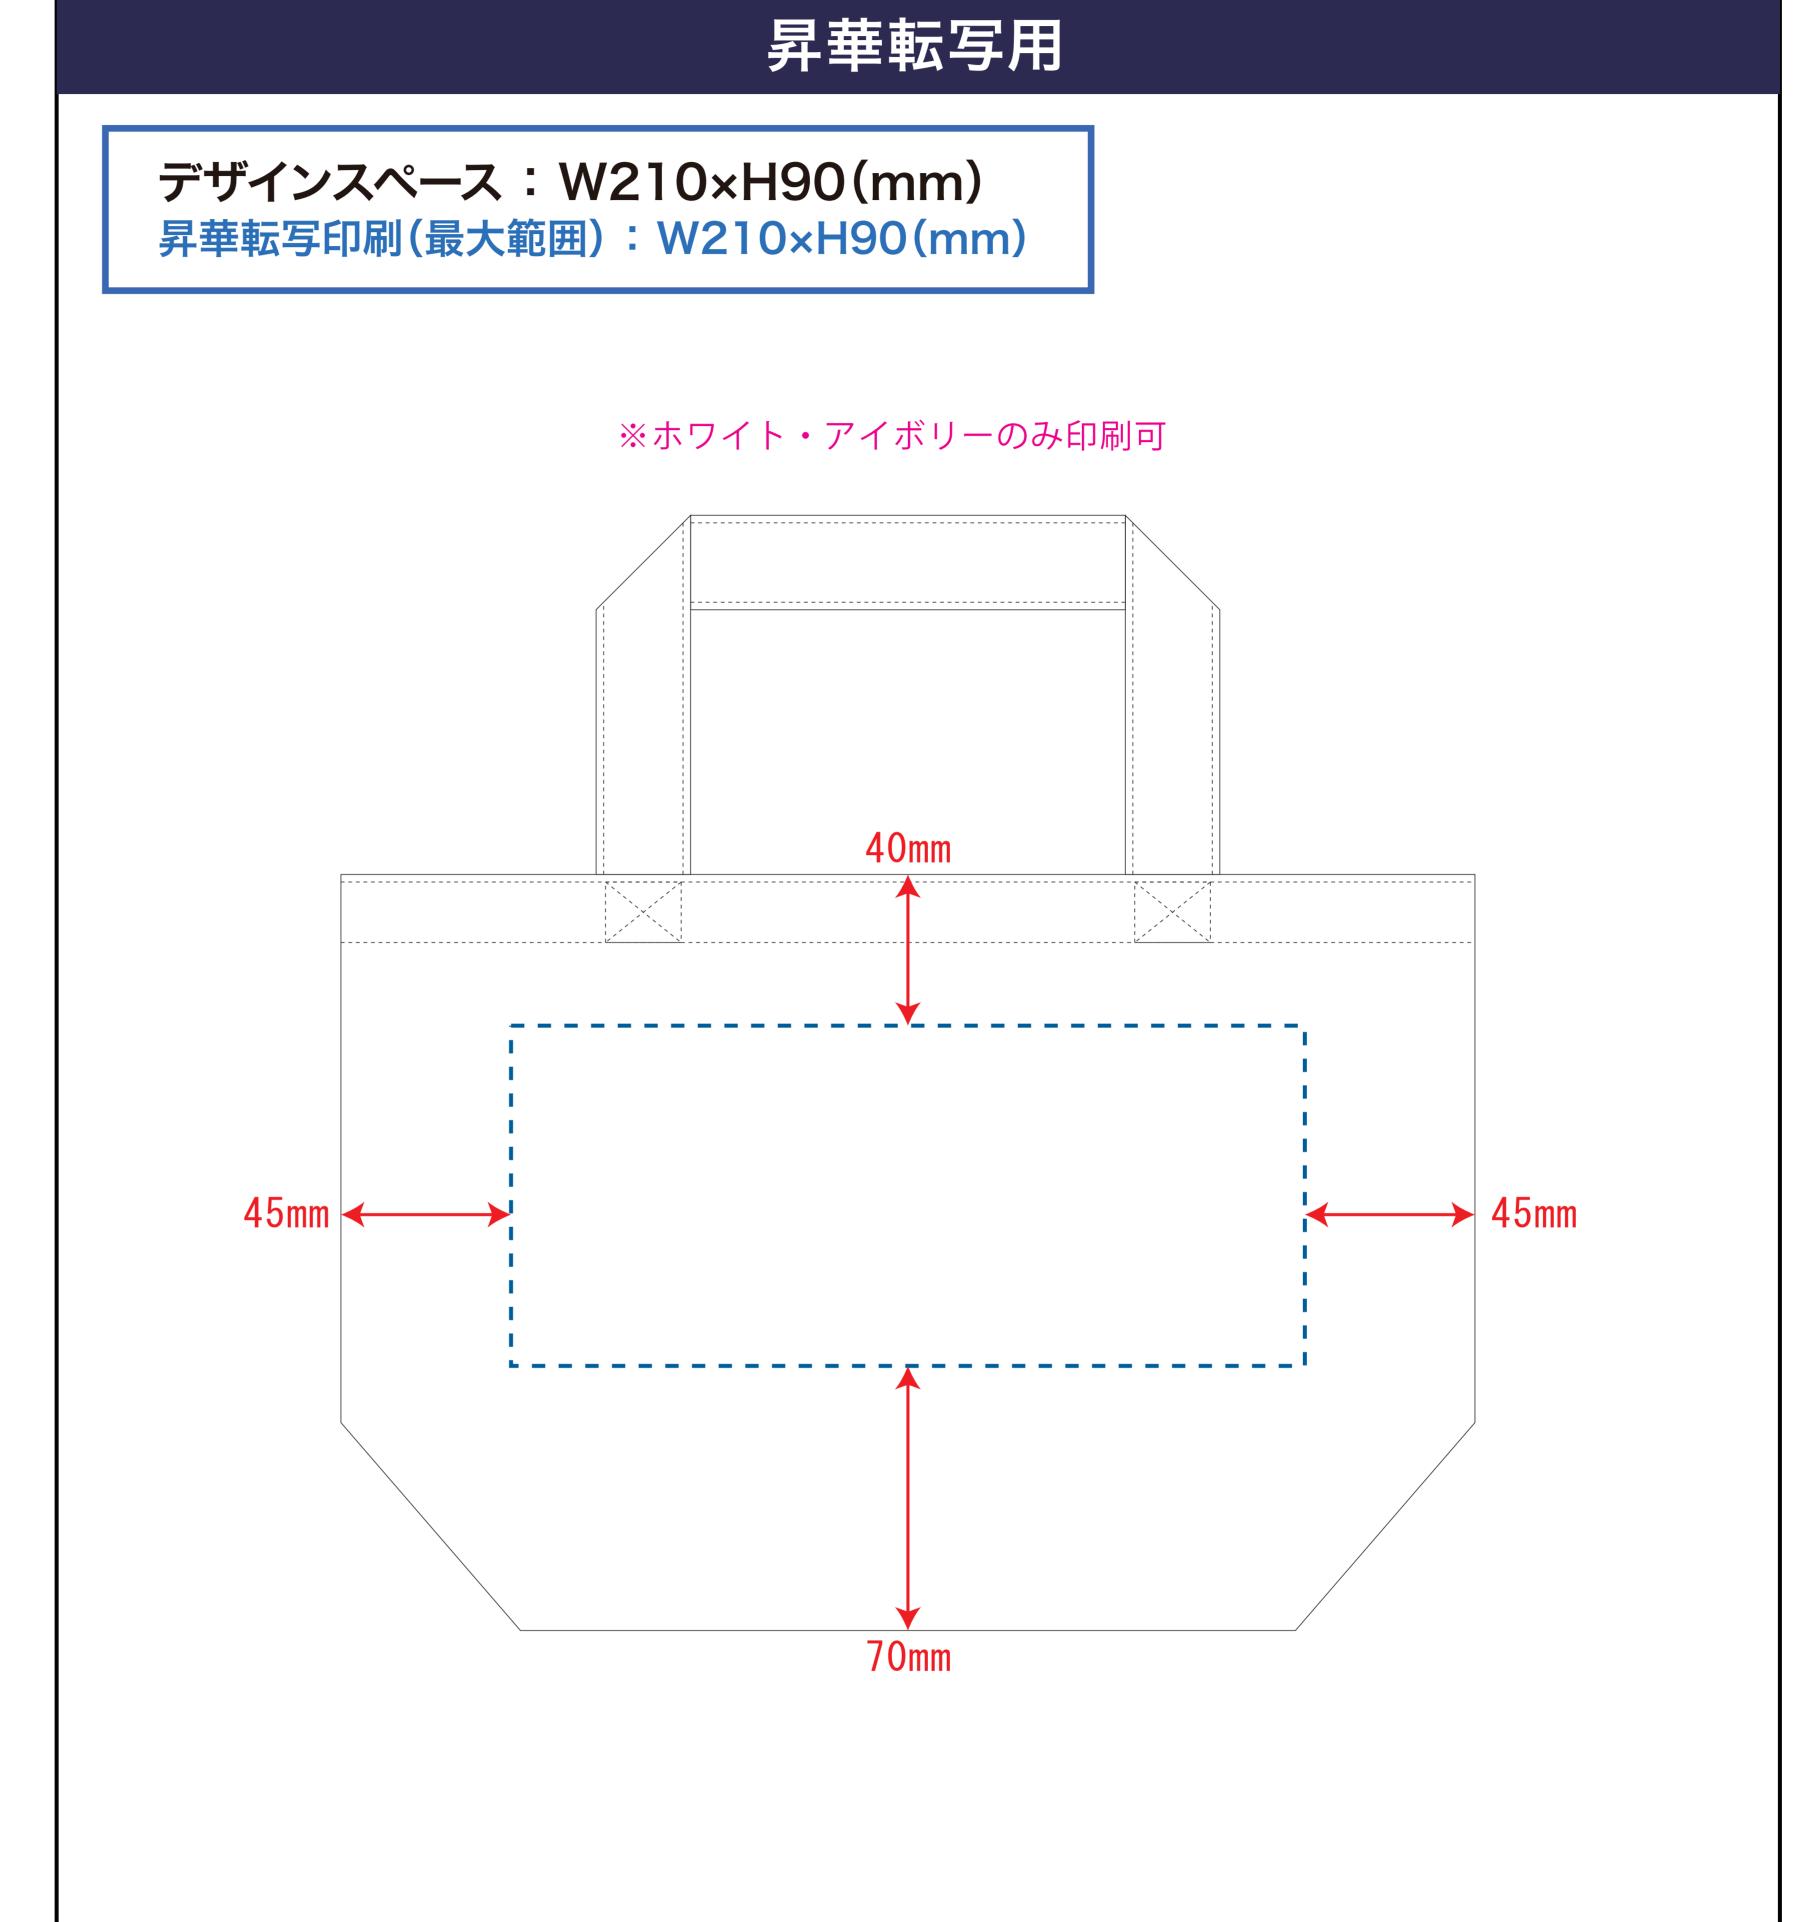

# [ ] デザインスペース

→ デザイン配置後、アイテムに対しての上下左右からの印刷位置の数値を記載してください。

### 黒線:本体サイズ

青点線:デザインスペース

作成したデザインは、デザインスペース内に 配置してください。